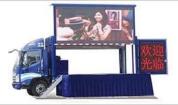

# ISUZU Brand 100P Series mobile LED truck in p5,p6,p8 screen plate factory

| Main specification                                                       |                                                                                          |                           |                |                           |                 |
|--------------------------------------------------------------------------|------------------------------------------------------------------------------------------|---------------------------|----------------|---------------------------|-----------------|
| Product model □name                                                      | CSC5040XXCW (ISUZU Light LED truck)                                                      |                           |                |                           |                 |
| Gross weight(Kg)                                                         | 4475                                                                                     | Drive type                |                | 4 x 2                     |                 |
| Curb weight(Kg)                                                          | 4345                                                                                     | Overall dimension (mm)    |                | 5990×2000×2900            |                 |
| Wheelbase(mm)                                                            | 3360                                                                                     | Cab seats (man)           |                | 2                         |                 |
| Approach / departure angle(°)                                            | 24/15                                                                                    | 5, ,                      |                | 1015/1615                 |                 |
| Axle load                                                                | 1800/2675                                                                                | Max speed(Km/h)           |                | 98.00                     |                 |
| Chassis specification                                                    |                                                                                          |                           |                |                           |                 |
| Chassis model                                                            | QL10403HARY                                                                              | Manufacturer              |                | Qingling Motors Co., Ltd. |                 |
| Brand name                                                               | ISUZU (100P Series)                                                                      | Number of axes            |                | 2                         |                 |
| Tire specification                                                       | 7.00-15                                                                                  | Tires No.                 |                | 6                         |                 |
| Leaf spring                                                              | 8/6+5, 4/3+2                                                                             | Front trac                | ck(mm)         | 1504                      |                 |
| Type of fuel                                                             | Diesel                                                                                   | Rear track(mm)            |                | 1425                      |                 |
| Emission standard                                                        | Euro IV                                                                                  |                           |                | ISUZU MSB 5 Forward Gear  |                 |
| Driving cab                                                              | The shrinking middle Cab, luxury dashboard and seat with air conditioning, and the       |                           |                |                           |                 |
|                                                                          | direction of power                                                                       |                           |                |                           |                 |
| Engine model                                                             | Engine Manufacturer                                                                      |                           |                | nl)                       | Power(KW)       |
| 4JB1CN                                                                   | Qingling Isuzu (Chong                                                                    | qing)                     | 2771           |                           | 72              |
|                                                                          | Engine Co., Ltd.                                                                         | ie Co., Ltd.              |                |                           | / 2             |
| Mobile LED truck specification                                           |                                                                                          |                           |                |                           |                 |
| LED screen size                                                          | 3840 x 1700 (Left                                                                        | Led side screen area (□)  |                |                           | 6.8 *2 = 13.6   |
| (length x high)(mm)                                                      | and Right side)                                                                          | Lou siuo s                | oroon aroa (_) |                           | 0.0 2 10.0      |
| Screen Lift Height  m)                                                   | 1.5 (Left and Right                                                                      | LED screen's pixel pitch□ |                | mm)                       | 6               |
|                                                                          | side)                                                                                    |                           |                |                           |                 |
| Rear P6 Full-color LED Screen                                            | 1                                                                                        | Engine wi                 | thin the body  | l                         | OUMA25CY (25KW) |
| size∏Length ×Width∏(mm)                                                  | Screen)                                                                                  |                           |                |                           |                 |
| D 1                                                                      | There be equipped the Silent generator, wooden floors, lighting, ventilation fans,       |                           |                |                           |                 |
| Remark                                                                   | skylights, computers, stereos, amplifiers and other facilities within the body, and 220V |                           |                |                           |                 |
| external power connector outside the body. Rear P6 Full-color LED Screen |                                                                                          |                           |                |                           |                 |
| ∏The Main Features of LED truck∏                                         |                                                                                          |                           |                |                           |                 |