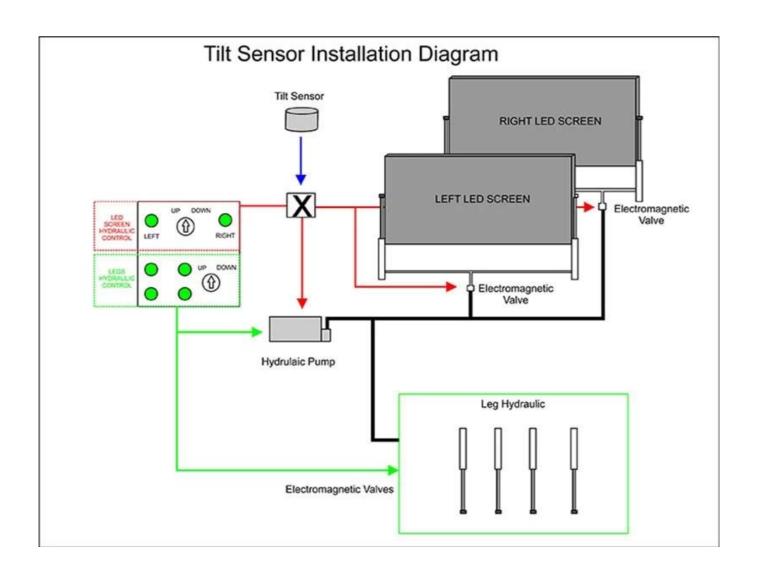

# ISUZU Brand 100P Series mobile LED truck in p5,p6,p8 screen plate factory

| Main specification                                                       |                                                                                          |                           |                |                           |                 |
|--------------------------------------------------------------------------|------------------------------------------------------------------------------------------|---------------------------|----------------|---------------------------|-----------------|
| Product model □name                                                      | CSC5040XXCW (ISUZU Light LED truck)                                                      |                           |                |                           |                 |
| Gross weight(Kg)                                                         | 4475                                                                                     | Drive type                |                | 4 x 2                     |                 |
| Curb weight(Kg)                                                          | 4345                                                                                     | Overall dimension (mm)    |                | 5990×2000×2900            |                 |
| Wheelbase(mm)                                                            | 3360                                                                                     | Cab seats (man)           |                | 2                         |                 |
| Approach / departure angle(°)                                            | 24/15                                                                                    | 5, ,                      |                | 1015/1615                 |                 |
| Axle load                                                                | 1800/2675                                                                                | Max speed(Km/h)           |                | 98.00                     |                 |
| Chassis specification                                                    |                                                                                          |                           |                |                           |                 |
| Chassis model                                                            | QL10403HARY                                                                              | Manufacturer              |                | Qingling Motors Co., Ltd. |                 |
| Brand name                                                               | ISUZU (100P Series)                                                                      | Number of axes            |                | 2                         |                 |
| Tire specification                                                       | 7.00-15                                                                                  | Tires No.                 |                | 6                         |                 |
| Leaf spring                                                              | 8/6+5, 4/3+2                                                                             | Front trac                | ck(mm)         | 1504                      |                 |
| Type of fuel                                                             | Diesel                                                                                   | Rear track(mm)            |                | 1425                      |                 |
| Emission standard                                                        | Euro IV                                                                                  |                           |                | ISUZU MSB 5 Forward Gear  |                 |
| Driving cab                                                              | The shrinking middle Cab, luxury dashboard and seat with air conditioning, and the       |                           |                |                           |                 |
|                                                                          | direction of power                                                                       |                           |                |                           |                 |
| Engine model                                                             | Engine Manufacturer                                                                      |                           |                | nl)                       | Power(KW)       |
| 4JB1CN                                                                   | Qingling Isuzu (Chong                                                                    | qing)                     | 2771           |                           | 72              |
|                                                                          | Engine Co., Ltd.                                                                         | ie Co., Ltd.              |                |                           | / 2             |
| Mobile LED truck specification                                           |                                                                                          |                           |                |                           |                 |
| LED screen size                                                          | 3840 x 1700 (Left                                                                        | Led side screen area (□)  |                |                           | 6.8 *2 = 13.6   |
| (length x high)(mm)                                                      | and Right side)                                                                          | Lou siuo s                | oroon aroa (_) |                           | 0.0 2 10.0      |
| Screen Lift Height  m)                                                   | 1.5 (Left and Right                                                                      | LED screen's pixel pitch□ |                | mm)                       | 6               |
|                                                                          | side)                                                                                    |                           |                |                           |                 |
| Rear P6 Full-color LED Screen                                            | 1                                                                                        | Engine wi                 | thin the body  | l                         | OUMA25CY (25KW) |
| size∏Length ×Width∏(mm)                                                  | Screen)                                                                                  |                           |                |                           |                 |
| D 1                                                                      | There be equipped the Silent generator, wooden floors, lighting, ventilation fans,       |                           |                |                           |                 |
| Remark                                                                   | skylights, computers, stereos, amplifiers and other facilities within the body, and 220V |                           |                |                           |                 |
| external power connector outside the body. Rear P6 Full-color LED Screen |                                                                                          |                           |                |                           |                 |
| ∏The Main Features of LED truck∏                                         |                                                                                          |                           |                |                           |                 |