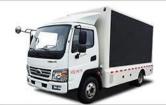

# ISUZU Brand 100P Series mobile LED truck in p5,p6,p8 screen plate factory

| Main specification                                                       |                                                                                          |                           |                |                           |                 |
|--------------------------------------------------------------------------|------------------------------------------------------------------------------------------|---------------------------|----------------|---------------------------|-----------------|
| Product model □name                                                      | CSC5040XXCW (ISUZU Light LED truck)                                                      |                           |                |                           |                 |
| Gross weight(Kg)                                                         | 4475                                                                                     | Drive type                |                | 4 x 2                     |                 |
| Curb weight(Kg)                                                          | 4345                                                                                     | Overall dimension (mm)    |                | 5990×2000×2900            |                 |
| Wheelbase(mm)                                                            | 3360                                                                                     | Cab seats (man)           |                | 2                         |                 |
| Approach / departure angle(°)                                            | 24/15                                                                                    | 5, ,                      |                | 1015/1615                 |                 |
| Axle load                                                                | 1800/2675                                                                                | Max speed(Km/h)           |                | 98.00                     |                 |
| Chassis specification                                                    |                                                                                          |                           |                |                           |                 |
| Chassis model                                                            | QL10403HARY                                                                              | Manufacturer              |                | Qingling Motors Co., Ltd. |                 |
| Brand name                                                               | ISUZU (100P Series)                                                                      | Number of axes            |                | 2                         |                 |
| Tire specification                                                       | 7.00-15                                                                                  | Tires No.                 |                | 6                         |                 |
| Leaf spring                                                              | 8/6+5, 4/3+2                                                                             | Front trac                | ck(mm)         | 1504                      |                 |
| Type of fuel                                                             | Diesel                                                                                   | Rear track(mm)            |                | 1425                      |                 |
| Emission standard                                                        | Euro IV                                                                                  |                           |                | ISUZU MSB 5 Forward Gear  |                 |
| Driving cab                                                              | The shrinking middle Cab, luxury dashboard and seat with air conditioning, and the       |                           |                |                           |                 |
|                                                                          | direction of power                                                                       |                           |                |                           |                 |
| Engine model                                                             | Engine Manufacturer                                                                      |                           |                | nl)                       | Power(KW)       |
| 4JB1CN                                                                   | Qingling Isuzu (Chong                                                                    | qing)                     | 2771           |                           | 72              |
|                                                                          | Engine Co., Ltd.                                                                         | ie Co., Ltd.              |                |                           | / 2             |
| Mobile LED truck specification                                           |                                                                                          |                           |                |                           |                 |
| LED screen size                                                          | 3840 x 1700 (Left                                                                        | Led side screen area (□)  |                |                           | 6.8 *2 = 13.6   |
| (length x high)(mm)                                                      | and Right side)                                                                          | Lou siuo s                | oroon aroa (_) |                           | 0.0 2 10.0      |
| Screen Lift Height  m)                                                   | 1.5 (Left and Right                                                                      | LED screen's pixel pitch□ |                | mm)                       | 6               |
|                                                                          | side)                                                                                    |                           |                |                           |                 |
| Rear P6 Full-color LED Screen                                            | 1                                                                                        | Engine wi                 | thin the body  | l                         | OUMA25CY (25KW) |
| size∏Length ×Width∏(mm)                                                  | Screen)                                                                                  |                           |                |                           |                 |
| D 1                                                                      | There be equipped the Silent generator, wooden floors, lighting, ventilation fans,       |                           |                |                           |                 |
| Remark                                                                   | skylights, computers, stereos, amplifiers and other facilities within the body, and 220V |                           |                |                           |                 |
| external power connector outside the body. Rear P6 Full-color LED Screen |                                                                                          |                           |                |                           |                 |
| ∏The Main Features of LED truck∏                                         |                                                                                          |                           |                |                           |                 |