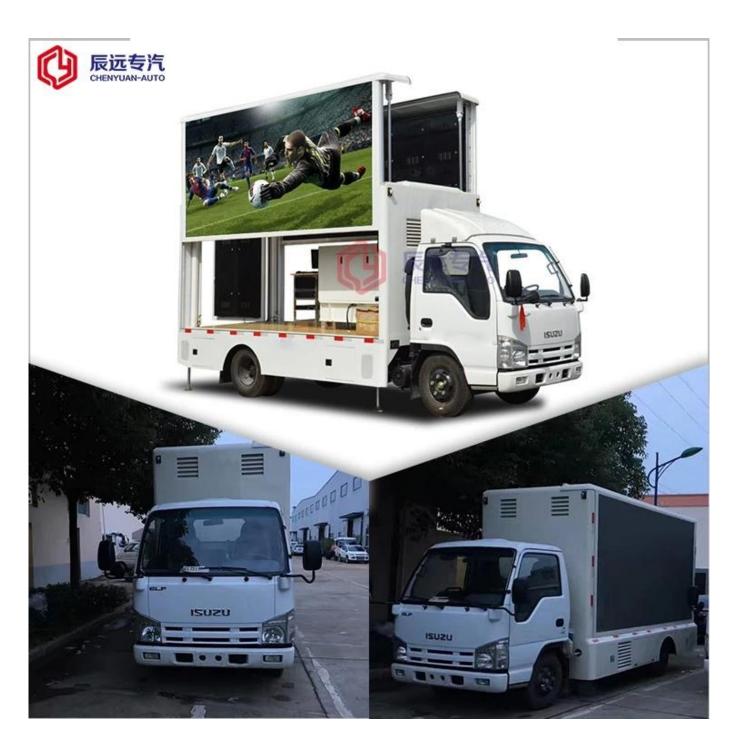

# ISUZU Brand 100P Series mobile LED truck in p5,p6,p8 screen plate factory

| Main specification                                                       |                                                                                          |                           |                |                           |                 |
|--------------------------------------------------------------------------|------------------------------------------------------------------------------------------|---------------------------|----------------|---------------------------|-----------------|
| Product model □name                                                      | CSC5040XXCW (ISUZU Light LED truck)                                                      |                           |                |                           |                 |
| Gross weight(Kg)                                                         | 4475                                                                                     | Drive type                |                | 4 x 2                     |                 |
| Curb weight(Kg)                                                          | 4345                                                                                     | Overall dimension (mm)    |                | 5990×2000×2900            |                 |
| Wheelbase(mm)                                                            | 3360                                                                                     | Cab seats (man)           |                | 2                         |                 |
| Approach / departure angle(°)                                            | 24/15                                                                                    | 5, ,                      |                | 1015/1615                 |                 |
| Axle load                                                                | 1800/2675                                                                                | Max speed(Km/h)           |                | 98.00                     |                 |
| Chassis specification                                                    |                                                                                          |                           |                |                           |                 |
| Chassis model                                                            | QL10403HARY                                                                              | Manufacturer              |                | Qingling Motors Co., Ltd. |                 |
| Brand name                                                               | ISUZU (100P Series)                                                                      | Number of axes            |                | 2                         |                 |
| Tire specification                                                       | 7.00-15                                                                                  | Tires No.                 |                | 6                         |                 |
| Leaf spring                                                              | 8/6+5, 4/3+2                                                                             | Front trac                | ck(mm)         | 1504                      |                 |
| Type of fuel                                                             | Diesel                                                                                   | Rear track(mm)            |                | 1425                      |                 |
| Emission standard                                                        | Euro IV                                                                                  |                           |                | ISUZU MSB 5 Forward Gear  |                 |
| Driving cab                                                              | The shrinking middle Cab, luxury dashboard and seat with air conditioning, and the       |                           |                |                           |                 |
|                                                                          | direction of power                                                                       |                           |                |                           |                 |
| Engine model                                                             | Engine Manufacturer                                                                      |                           |                | nl)                       | Power(KW)       |
| 4JB1CN                                                                   | Qingling Isuzu (Chong                                                                    | qing)                     | 2771           |                           | 72              |
|                                                                          | Engine Co., Ltd.                                                                         | ie Co., Ltd.              |                |                           | / 2             |
| Mobile LED truck specification                                           |                                                                                          |                           |                |                           |                 |
| LED screen size                                                          | 3840 x 1700 (Left                                                                        | Led side screen area (□)  |                |                           | 6.8 *2 = 13.6   |
| (length x high)(mm)                                                      | and Right side)                                                                          | Lou siuo s                | oroon aroa (_) |                           | 0.0 2 10.0      |
| Screen Lift Height  m)                                                   | 1.5 (Left and Right                                                                      | LED screen's pixel pitch□ |                | mm)                       | 6               |
|                                                                          | side)                                                                                    |                           |                |                           |                 |
| Rear P6 Full-color LED Screen                                            | 1                                                                                        | Engine wi                 | thin the body  | l                         | OUMA25CY (25KW) |
| size∏Length ×Width∏(mm)                                                  | Screen)                                                                                  |                           |                |                           |                 |
| D 1                                                                      | There be equipped the Silent generator, wooden floors, lighting, ventilation fans,       |                           |                |                           |                 |
| Remark                                                                   | skylights, computers, stereos, amplifiers and other facilities within the body, and 220V |                           |                |                           |                 |
| external power connector outside the body. Rear P6 Full-color LED Screen |                                                                                          |                           |                |                           |                 |
| ∏The Main Features of LED truck∏                                         |                                                                                          |                           |                |                           |                 |

The Main Features of LED truck

1. This truck is a special vehicle for advertising, generally used for the product promotion, brand promotion, draft activities, live shows sales, sporting events, vocal concerts, concerts and so on!

activities, live shows sales, sporting events, vocal concerts, concerts and so on!

2. Can be showing at any time, communication, interaction, publicity coverage extensively. And meanwhile effectively get the best of advertising effect.