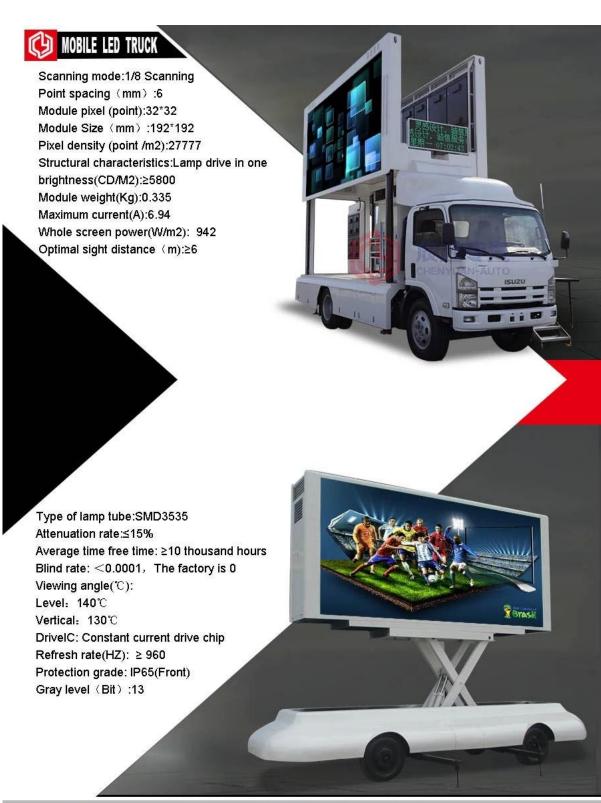

# ISUZU Brand 100P Series mobile LED truck in p5,p6,p8 screen plate factory

| Main specification                                                       |                                                                                          |                           |                |                           |                 |
|--------------------------------------------------------------------------|------------------------------------------------------------------------------------------|---------------------------|----------------|---------------------------|-----------------|
| Product model □name                                                      | CSC5040XXCW (ISUZU Light LED truck)                                                      |                           |                |                           |                 |
| Gross weight(Kg)                                                         | 4475                                                                                     | Drive type                |                | 4 x 2                     |                 |
| Curb weight(Kg)                                                          | 4345                                                                                     | Overall dimension (mm)    |                | 5990×2000×2900            |                 |
| Wheelbase(mm)                                                            | 3360                                                                                     | Cab seats (man)           |                | 2                         |                 |
| Approach / departure angle(°)                                            | 24/15                                                                                    | 5, ,                      |                | 1015/1615                 |                 |
| Axle load                                                                | 1800/2675                                                                                | Max speed(Km/h)           |                | 98.00                     |                 |
| Chassis specification                                                    |                                                                                          |                           |                |                           |                 |
| Chassis model                                                            | QL10403HARY                                                                              | Manufacturer              |                | Qingling Motors Co., Ltd. |                 |
| Brand name                                                               | ISUZU (100P Series)                                                                      | Number of axes            |                | 2                         |                 |
| Tire specification                                                       | 7.00-15                                                                                  | Tires No.                 |                | 6                         |                 |
| Leaf spring                                                              | 8/6+5, 4/3+2                                                                             | Front trac                | ck(mm)         | 1504                      |                 |
| Type of fuel                                                             | Diesel                                                                                   | Rear track(mm)            |                | 1425                      |                 |
| Emission standard                                                        | Euro IV                                                                                  |                           |                | ISUZU MSB 5 Forward Gear  |                 |
| Driving cab                                                              | The shrinking middle Cab, luxury dashboard and seat with air conditioning, and the       |                           |                |                           |                 |
|                                                                          | direction of power                                                                       |                           |                |                           |                 |
| Engine model                                                             | Engine Manufacturer                                                                      |                           |                | nl)                       | Power(KW)       |
| 4JB1CN                                                                   | Qingling Isuzu (Chong                                                                    | qing)                     | 2771           |                           | 72              |
|                                                                          | Engine Co., Ltd.                                                                         | ie Co., Ltd.              |                |                           | / 2             |
| Mobile LED truck specification                                           |                                                                                          |                           |                |                           |                 |
| LED screen size                                                          | 3840 x 1700 (Left                                                                        | Led side screen area (□)  |                |                           | 6.8 *2 = 13.6   |
| (length x high)(mm)                                                      | and Right side)                                                                          | Lou siuo s                | oroon aroa (_) |                           | 0.0 2 10.0      |
| Screen Lift Height  m)                                                   | 1.5 (Left and Right                                                                      | LED screen's pixel pitch□ |                | mm)                       | 6               |
|                                                                          | side)                                                                                    |                           |                |                           |                 |
| Rear P6 Full-color LED Screen                                            | 1                                                                                        | Engine wi                 | thin the body  | l                         | OUMA25CY (25KW) |
| size∏Length ×Width∏(mm)                                                  | Screen)                                                                                  |                           |                |                           |                 |
| D 1                                                                      | There be equipped the Silent generator, wooden floors, lighting, ventilation fans,       |                           |                |                           |                 |
| Remark                                                                   | skylights, computers, stereos, amplifiers and other facilities within the body, and 220V |                           |                |                           |                 |
| external power connector outside the body. Rear P6 Full-color LED Screen |                                                                                          |                           |                |                           |                 |
| ∏The Main Features of LED truck∏                                         |                                                                                          |                           |                |                           |                 |