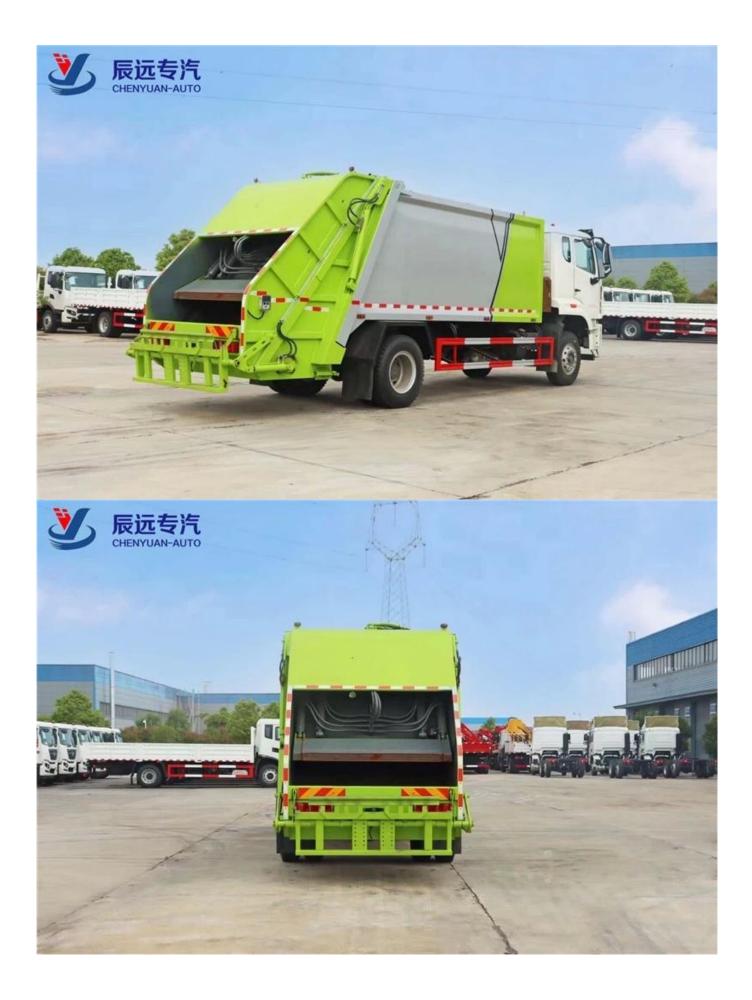

ISUZU brand 4x2 compression garbage truck manufactures











| Main specification                |                |                                                                                          |                          |                 |                        |                  |                                          |
|-----------------------------------|----------------|------------------------------------------------------------------------------------------|--------------------------|-----------------|------------------------|------------------|------------------------------------------|
| Product model and name            |                |                                                                                          | CLW5111GSST3 water truck |                 |                        |                  |