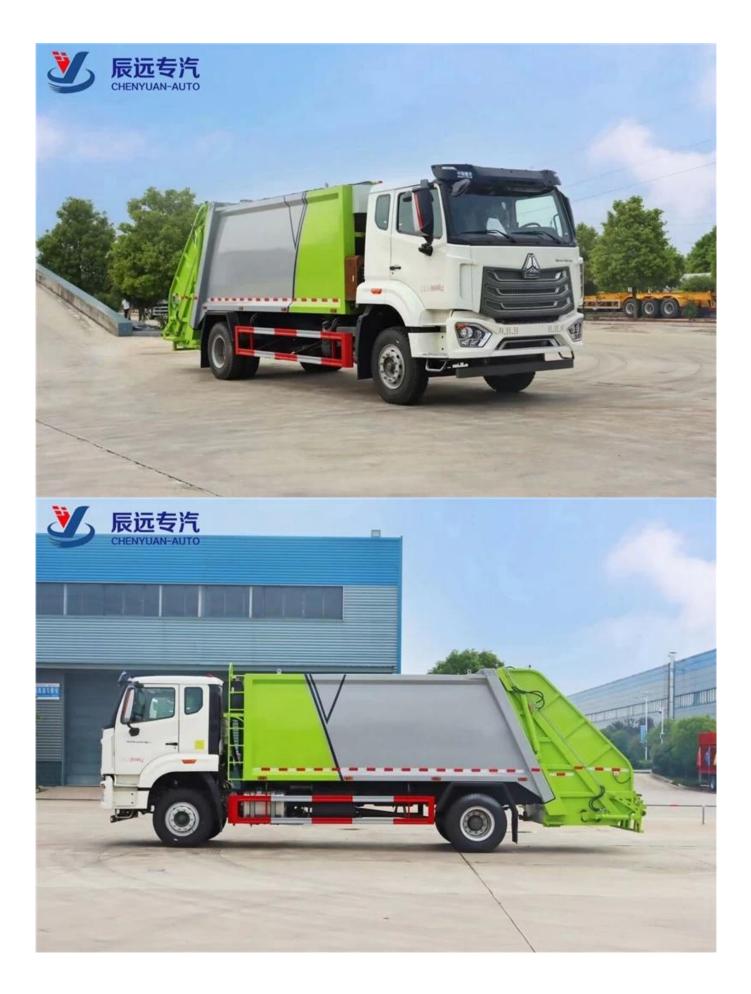

ISUZU brand 4x2 compression garbage truck manufactures











| Main specification                |                |                                                                                          |                          |                 |                        |                  |                                          |
|-----------------------------------|----------------|------------------------------------------------------------------------------------------|--------------------------|-----------------|------------------------|------------------|------------------------------------------|
| Product model and name            |                |                                                                                          | CLW5111GSST3 water truck |                 |                        |                  |