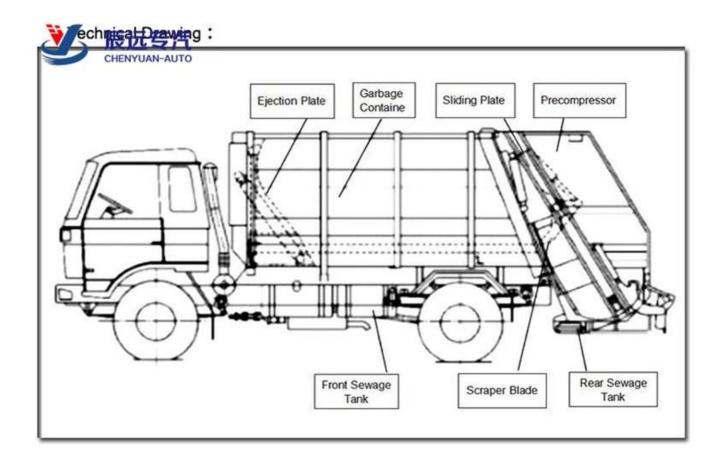

ISUZU brand 4x2 compression garbage truck manufactures











| Main specification                |                |                                                                                          |                          |                 |                        |                  |                                          |
|-----------------------------------|----------------|------------------------------------------------------------------------------------------|--------------------------|-----------------|------------------------|------------------|------------------------------------------|
| Product model and name            |                |                                                                                          | CLW5111GSST3 water truck |                 |                        |                  |