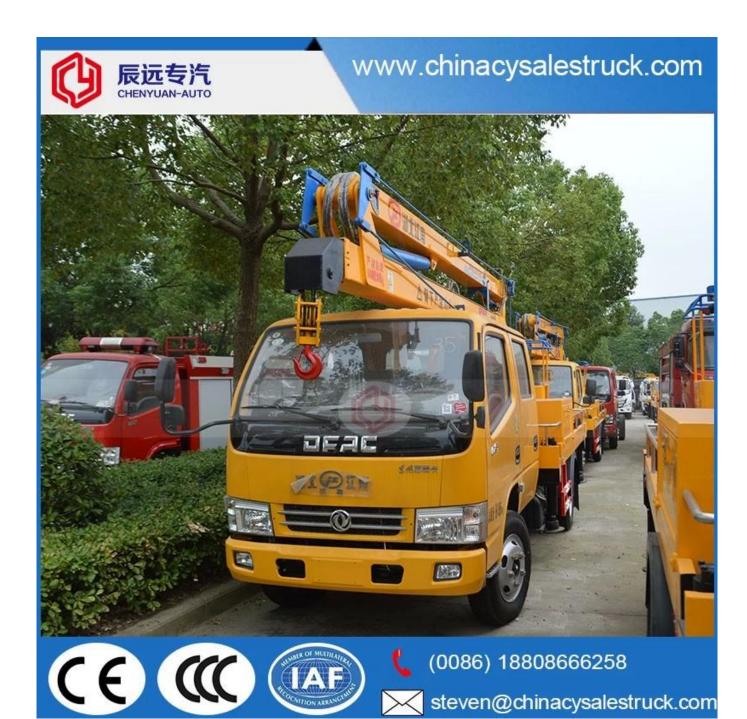

### High quality work platform aerial vehicle supplier in China





# www.chinacysalestruck.com











(0086) 18808666258



steven@chinacysalestruck.com







| Item.                          | Unity                                                                                      | Specification                    |
|--------------------------------|--------------------------------------------------------------------------------------------|----------------------------------|
| Product name                   |                                                                                            | Dongfeng Ruiling high-rise truck |
| Chassis model                  |                                                                                            | DFA1070DJ35D6                    |
| Gross weight                   | –kg                                                                                        | 5325,5390