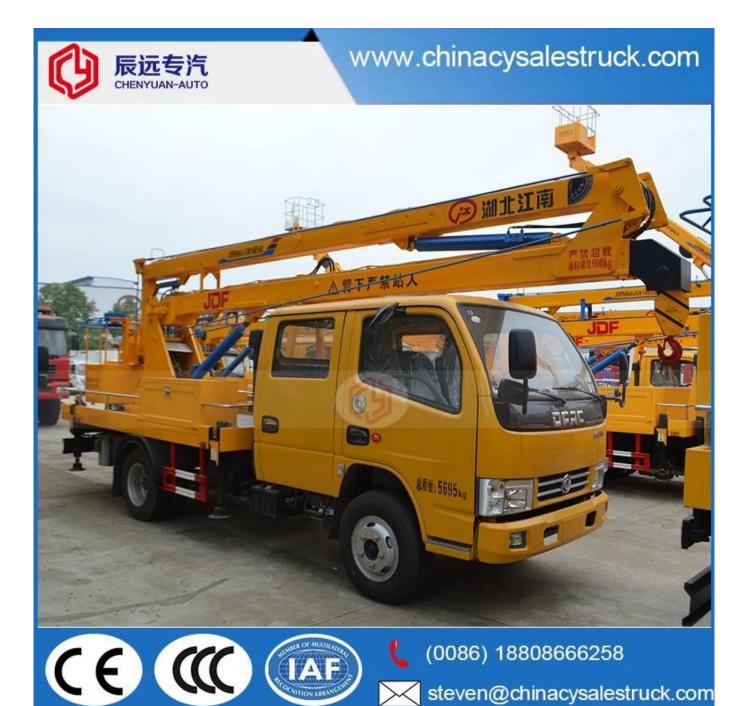

### High quality work platform aerial vehicle supplier in China





# www.chinacysalestruck.com











(0086) 18808666258



steven@chinacysalestruck.com







| Item.                          | Unity                                                                                      | Specification                    |
|--------------------------------|--------------------------------------------------------------------------------------------|----------------------------------|
| Product name                   |                                                                                            | Dongfeng Ruiling high-rise truck |
| Chassis model                  |                                                                                            | DFA1070DJ35D6                    |
| Gross weight                   | –kg                                                                                        | 5325,5390