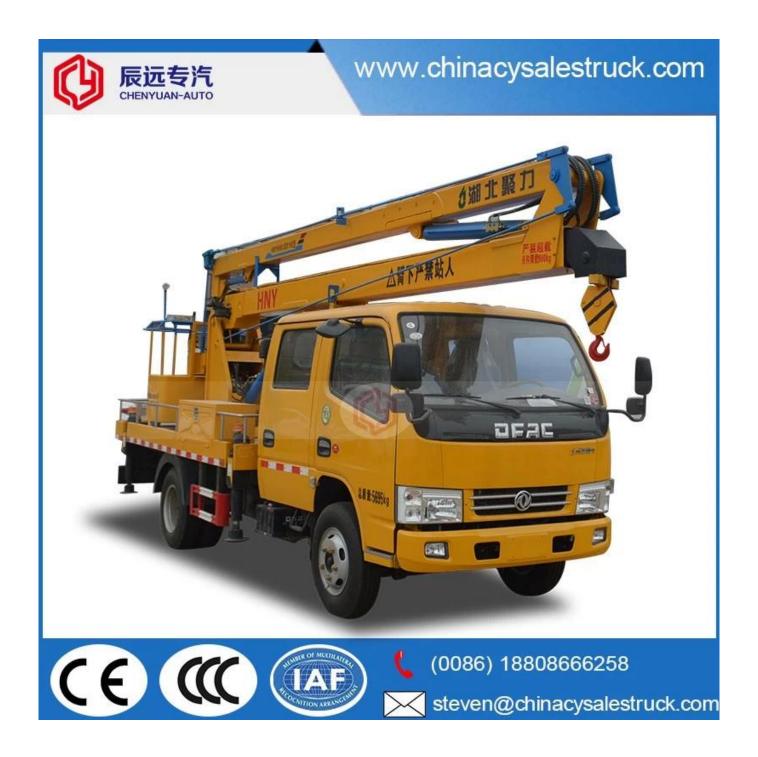

# www.chinacysalestruck.com

(0086) 18808666258

steven@chinacysalestruck.com

| Item.                          | Unity                                                                                      | Specification                    |
|--------------------------------|--------------------------------------------------------------------------------------------|----------------------------------|
| Product name                   |                                                                                            | Dongfeng Ruiling high-rise truck |
| Chassis model                  |                                                                                            | DFA1070DJ35D6                    |
| Gross weight                   | –kg                                                                                        | 5325,5390                        |
| Empty weight                   |                                                                                            | 5000                             |
| Global dimension               | mm                                                                                         | $7400 \times 1980 \times 3100$   |
| distance between axis          |                                                                                            | 3300                             |
| Approach / departure angle     | 0                                                                                          | 11/19/11                         |
| Engine model                   |                                                                                            | D28D10-4DA                       |
| Engine manufacturer            |                                                                                            | DONGFENG LIGHT ENGINE CO., LTD.  |
| Issuance standard              |                                                                                            | Euro IV                          |
| Displacement / Power           | ml / kw                                                                                    | 2771/75                          |
| Tire specification / Number    | pcs                                                                                        | 7.00-16 / 6                      |
| Maximum speed                  | km / h                                                                                     | 90                               |
| Maximum working height         | meter                                                                                      | 14/16                            |
| Nominal load of the platform   | kg                                                                                         | 200                              |
| Nominal manned platform        | man                                                                                        | 2                                |
| Angle of rotation (Left, Right | 0                                                                                          | 360                              |
| Rocker type / Quantity         | pcs                                                                                        | Type H, 4 pcs                    |
| Observation                    | The entire truck is operated by upper and lower hydraulic operation, equipped with a hook. |                                  |