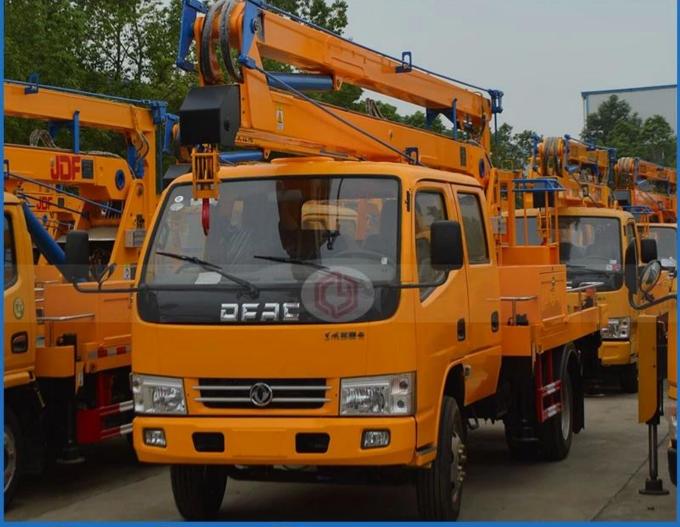

### High quality work platform aerial vehicle supplier in China





# www.chinacysalestruck.com











(0086) 18808666258



steven@chinacysalestruck.com







| Item.                          | Unity                                                                                      | Specification                    |
|--------------------------------|--------------------------------------------------------------------------------------------|----------------------------------|
| Product name                   |                                                                                            | Dongfeng Ruiling high-rise truck |
| Chassis model                  |                                                                                            | DFA1070DJ35D6                    |
| Gross weight                   | –kg