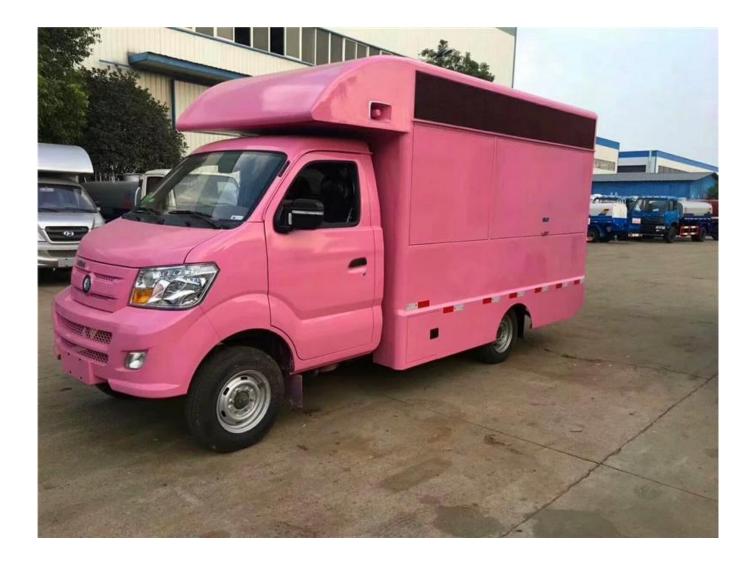

Standard Configuration: The food truckexternal surface body is fiberglass steel, intermediate interlayer for heatinsulation and fire insulation layer, and the internal surface is stainless steel; The left and right side and the backside can be expanded and there is vendingbar on both left and right side. The internal compartment is installed with LED floodlights, megaphone, master switch, USB interface, large space locker; Theoutside of the compartment is installed with two loudspeakers, 105A storage battery, 220V external power supply interface, 15m external power supply cord, telescopic truck pedal; Different truck colors and skin stickers are optional.

#### Food truck optional equipments description:

Optional Configuration: Internal compartment equipment can be customised according to user's requirements suchas generator/freezer/cold drink machine/vending bar/cooker etc; The left andright side of the compartment body can be chosed different structure forms ofside panel; The selling window can be also opened on any side of the truck bodyaccording to customer demand, the below board can be unfold to extend the cargoarea in vending operation; The glass sliding window can be also choosed on bothside of the compartment body. The back door of the compartment can choose singleopen door, double flat open door or lift-up door. Both sides and back of the compartment can be optional advertising glass roller light box or LED screen. Truck roof can choose overhead air conditioning, baggage holder, left andright side can be chosed awning, the back side of the truck can be chosedcrawling ladder.