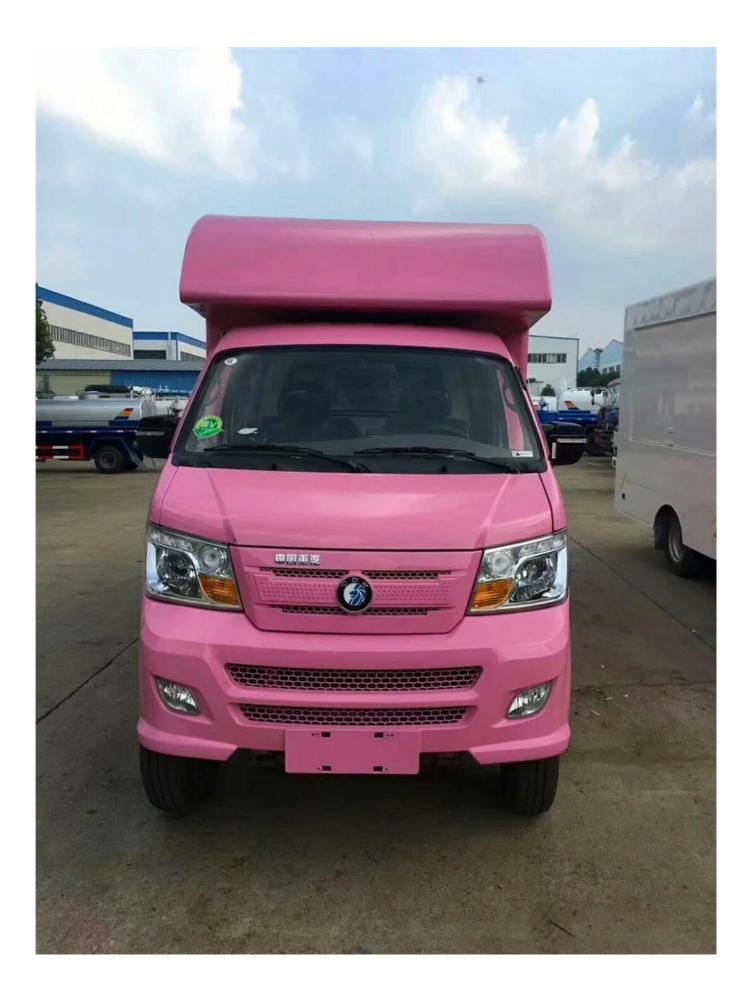

Standard Configuration: The food truckexternal surface body is fiberglass steel, intermediate interlayer for heatinsulation and fire insulation layer, and the internal surface is stainless steel; The left and right side and the backside can be expanded and there is vendingbar on both left and right side. The internal compartment is installed with LED floodlights, megaphone, master switch, USB interface, large space locker; Theoutside of the compartment is installed with two loudspeakers, 105A storage battery, 220V external power supply interface, 15m external power supply cord, telescopic truck pedal; Different truck colors and skin stickers are optional.

#### Food truck optional equipments description:

Optional Configuration: Internal compartment equipment can be customised according to user's requirements suchas generator/freezer/cold drink machine/vending bar/cooker etc; The left andright side of the compartment body can be chosed different structure forms ofside panel; The selling window can be also opened on any side of the truck bodyaccording to customer demand, the below board can be unfold to extend the cargoarea in vending operation; The glass sliding window can be also choosed on bothside of the compartment body. The back door of the compartment can choose singleopen door, double flat open door or lift-up door. Both sides and back of the compartment can be optional advertising glass roller light box or LED screen. Truck roof can choose overhead air conditioning, baggage holder, left andright side can be chosed awning, the back side of the truck can be chosedcrawling ladder.