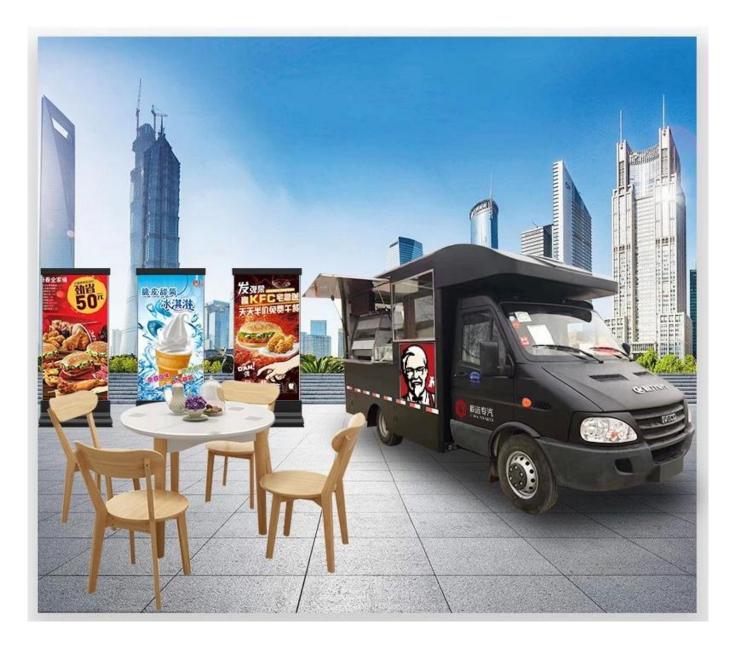

## **MOBILE SALES SHOP**

Manufacture's direct selling in order to save costs for our customers

Keep a good quality and create a good comfortable outdoor sales window

| FOOD TRUCK |                   |                             |
|------------|-------------------|-----------------------------|
|            | Descriptions      | Specifications and types    |
| General    | Truck Brand       | Chengliwei (our brand)      |
|            | Chassis Brand     | CDW                         |
|            | Approx. Dimension | 5400*1850*2700 mm           |
|            | GVW./Kerb Wt.     | 2790/ 2150 kg               |
| Cab        | Cab Capacity      | 2 persons seat              |
|            | Air Conditioner   | Air Conditioner is optional |

Standard Configuration: The food truckexternal surface body is fiberglass steel, intermediate interlayer for heatinsulation and fire insulation layer, and the internal surface is stainless steel; The left and right side and the backside can be expanded and there is vendingbar on both left and right side. The internal compartment is installed with LED floodlights, megaphone, master switch, USB interface, large space locker; Theoutside of the compartment is installed with two loudspeakers, 105A storage battery, 220V external power supply interface, 15m external power supply cord, telescopic truck pedal; Different truck colors and skin stickers are optional.