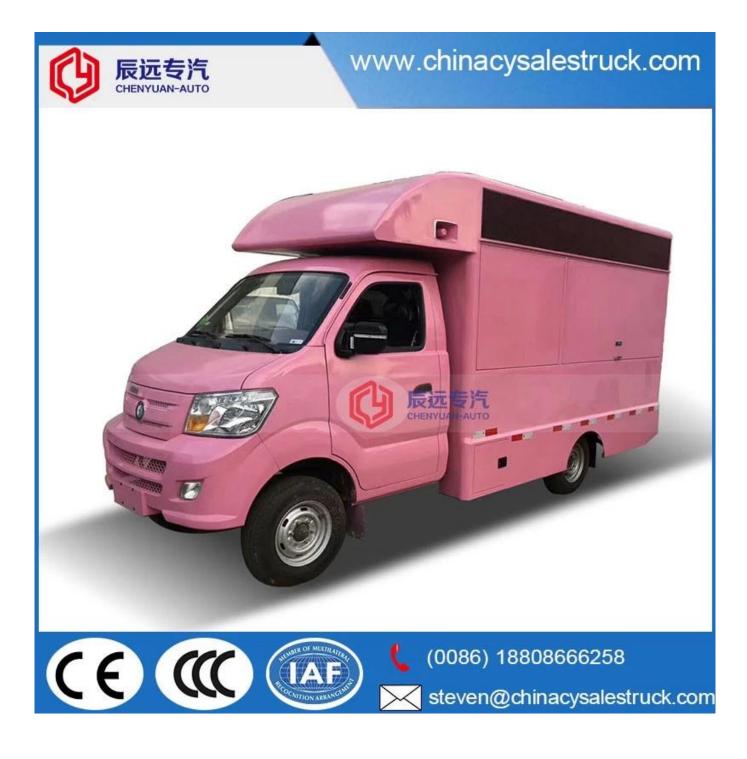

HOWO brand 4x2 small mobile kitchen vehicle with screan price in Africa

## **MOBILE SALES SHOP**

Manufacture's direct selling in order to save costs for our customers

Keep a good quality and create a good comfortable outdoor sales window

| FOOD TRUCK |                   |                             |
|------------|-------------------|-----------------------------|
|            | Descriptions      | Specifications and types    |
| General    | Truck Brand       | Chengliwei (our brand)      |
|            | Chassis Brand     | CDW                         |
|            | Approx. Dimension | 5400*1850*2700 mm           |
|            | GVW./Kerb Wt.     | 2790/ 2150 kg               |
| Cab        | Cab Capacity      | 2 persons seat              |
|            | Air Conditioner   | Air Conditioner is optional |

Standard Configuration: The food truckexternal surface body is fiberglass steel, intermediate interlayer for heatinsulation and fire insulation layer, and the internal surface is stainless steel; The left and right side and the backside can be expanded and there is vendingbar on both left and right side. The internal compartment is installed with LED floodlights, megaphone, master switch, USB interface, large space locker; Theoutside of the compartment is installed with two loudspeakers, 105A storage battery, 220V external power supply interface, 15m external power supply cord, telescopic truck pedal; Different truck colors and skin stickers are optional.