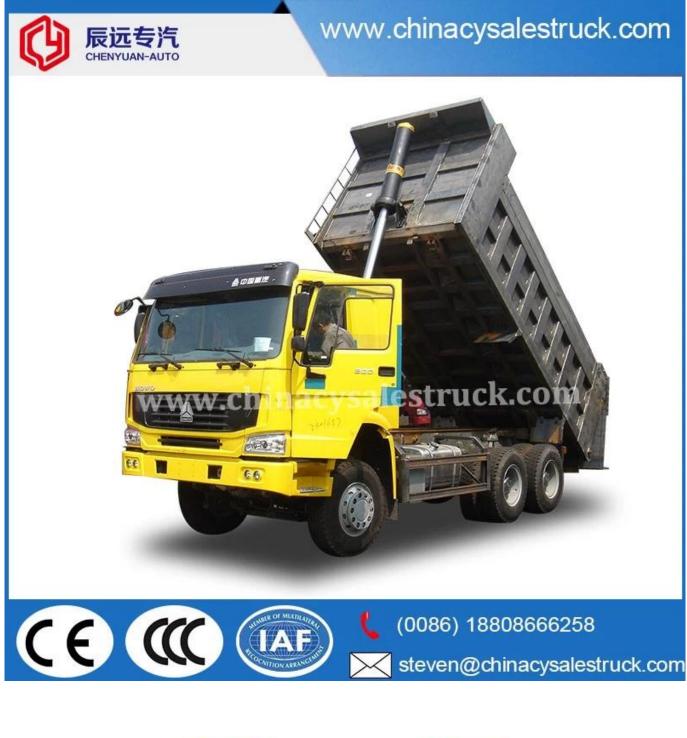

HOWO 6x4 used dump trucks supplier china

| No. | Item name                                                                                                                                                                                                                                                                                                                                                                                                                                                                                                                                                                                                                                                                                         | Unit  | Specification/Technical parameter                         |
|-----|---------------------------------------------------------------------------------------------------------------------------------------------------------------------------------------------------------------------------------------------------------------------------------------------------------------------------------------------------------------------------------------------------------------------------------------------------------------------------------------------------------------------------------------------------------------------------------------------------------------------------------------------------------------------------------------------------|-------|-----------------------------------------------------------|
| 1   | Product name                                                                                                                                                                                                                                                                                                                                                                                                                                                                                                                                                                                                                                                                                      | Ont   | dump truck                                                |
| 2   |                                                                                                                                                                                                                                                                                                                                                                                                                                                                                                                                                                                                                                                                                                   |       | 6*4                                                       |
|     | Drive type<br>Steering wheel                                                                                                                                                                                                                                                                                                                                                                                                                                                                                                                                                                                                                                                                      |       | Left hand drive                                           |
| 3   |                                                                                                                                                                                                                                                                                                                                                                                                                                                                                                                                                                                                                                                                                                   |       |                                                           |
| 4   | Overall size                                                                                                                                                                                                                                                                                                                                                                                                                                                                                                                                                                                                                                                                                      | mm    | 8650X2500X3450                                            |
| 5   | Gross weight                                                                                                                                                                                                                                                                                                                                                                                                                                                                                                                                                                                                                                                                                      | kg    | 25000                                                     |
| 6   | Rated payload                                                                                                                                                                                                                                                                                                                                                                                                                                                                                                                                                                                                                                                                                     | kg    | 14000                                                     |
| 7   | Curb weight                                                                                                                                                                                                                                                                                                                                                                                                                                                                                                                                                                                                                                                                                       | kg    | 10870                                                     |
| 8   | Axle                                                                                                                                                                                                                                                                                                                                                                                                                                                                                                                                                                                                                                                                                              |       | 3                                                         |
| 9   | Wheelbase                                                                                                                                                                                                                                                                                                                                                                                                                                                                                                                                                                                                                                                                                         | mm    | 4325+1350                                                 |
| 10  | Max speed                                                                                                                                                                                                                                                                                                                                                                                                                                                                                                                                                                                                                                                                                         | Km/h  | 102                                                       |
| 11  | Chassis model                                                                                                                                                                                                                                                                                                                                                                                                                                                                                                                                                                                                                                                                                     |       | ZZ1257M4347D1                                             |
| 12  | Chassis brand                                                                                                                                                                                                                                                                                                                                                                                                                                                                                                                                                                                                                                                                                     |       | номо                                                      |
| 13  | Chassis manufacturer                                                                                                                                                                                                                                                                                                                                                                                                                                                                                                                                                                                                                                                                              |       | China Heavy Truck Group Ji'nan truck Limited by Share Ltd |
| 14  | Engine model                                                                                                                                                                                                                                                                                                                                                                                                                                                                                                                                                                                                                                                                                      |       | D10.28-40                                                 |
| 15  | Engine manufacturer                                                                                                                                                                                                                                                                                                                                                                                                                                                                                                                                                                                                                                                                               |       | China heavy-duty automobile group Co., Ltd.               |
| 16  | Displacement/power                                                                                                                                                                                                                                                                                                                                                                                                                                                                                                                                                                                                                                                                                | ml/kw | 9726/206                                                  |
| 17  | Emission                                                                                                                                                                                                                                                                                                                                                                                                                                                                                                                                                                                                                                                                                          |       | Euro IV                                                   |
| 18  | Fuel type                                                                                                                                                                                                                                                                                                                                                                                                                                                                                                                                                                                                                                                                                         |       | Diesel                                                    |
| 19  | Tyre specification/<br>tyre number                                                                                                                                                                                                                                                                                                                                                                                                                                                                                                                                                                                                                                                                |       | 12.00R12                                                  |
| 20  | Gear box                                                                                                                                                                                                                                                                                                                                                                                                                                                                                                                                                                                                                                                                                          |       | 9 forward gears and 1 reverse gear                        |
| 21  | Front / rear axle                                                                                                                                                                                                                                                                                                                                                                                                                                                                                                                                                                                                                                                                                 | Т     | 16/23                                                     |
| 22  | Cabin                                                                                                                                                                                                                                                                                                                                                                                                                                                                                                                                                                                                                                                                                             |       | H76 flat top, with air conditioning.                      |
| 23  | Cabin allowed seats                                                                                                                                                                                                                                                                                                                                                                                                                                                                                                                                                                                                                                                                               |       | 3                                                         |
| 24  | Inner cargo van size                                                                                                                                                                                                                                                                                                                                                                                                                                                                                                                                                                                                                                                                              | mm    | 6000/5800/5600x2300x1100/1500                             |
| 25  | Cargo van material                                                                                                                                                                                                                                                                                                                                                                                                                                                                                                                                                                                                                                                                                |       | Q235 Carbon Steel                                         |
| 26  | Cargo van thickness                                                                                                                                                                                                                                                                                                                                                                                                                                                                                                                                                                                                                                                                               |       | Side 6mm bottom 8mm[]other thicknesses are available[]    |
| 27  | Lift way                                                                                                                                                                                                                                                                                                                                                                                                                                                                                                                                                                                                                                                                                          |       | Front lift[]Middle lift is available[]                    |
| 28  | Dump truck is also called tipper and engineering truck. It is made up of auto chassis, hydraulic lifting mechanism, take power device and cargo body. In the civil engineering, it is often used to joint excavator, loader, belt conveyor etc. to operate to form the production line of loading, transport and unloading. It is used for loading and unloading transportation for earthwork, sandstone and loose materials. As the loading van can unload automatically by tilting the angle, it can save the unloading time and labor, shorten the delivery cycle, improve production efficiency and reduce the transportation cost, so that it is common transportation machinery to be used. |       |                                                           |