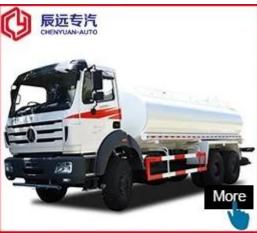

# More Products

Hubei ChenYuan Special Auto Co., LTD

#### IVECO BRAND

Overall dimension(mm):9950X2490X3350

Tank volume (m³): 20000 Liters

Hubei ChenYuan Special Auto Co., LTD

SINOTRUCK BRAND HOWO SERIES

Overall dimension(mm):10150x2495x3220

Tank volume (m³): 15000 Liters