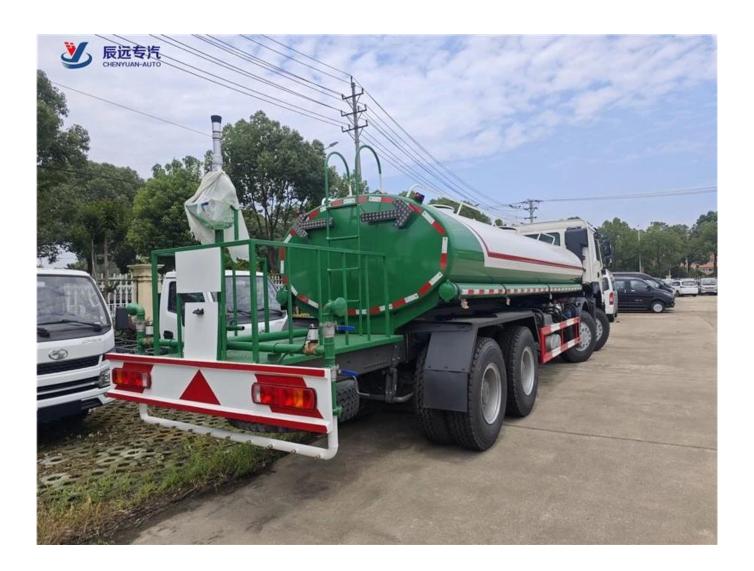

HOWO 20cbm transport water tank sprinkle truck supplier in China

Pr-Specification

| Methodology parameter  |                                                                                                                                                                                                                                                                                                                                                                                                                                                                                                                                                                                                                                                                                                                                                                                                                                                                                                                                                                        |                             |                      |
|------------------------|------------------------------------------------------------------------------------------------------------------------------------------------------------------------------------------------------------------------------------------------------------------------------------------------------------------------------------------------------------------------------------------------------------------------------------------------------------------------------------------------------------------------------------------------------------------------------------------------------------------------------------------------------------------------------------------------------------------------------------------------------------------------------------------------------------------------------------------------------------------------------------------------------------------------------------------------------------------------|-----------------------------|----------------------|
| Name                   | water truck                                                                                                                                                                                                                                                                                                                                                                                                                                                                                                                                                                                                                                                                                                                                                                                                                                                                                                                                                            | L × w × h mm                | 11960X2500X3690,3250 |
| Chassis model          | HLQ5310GSSD                                                                                                                                                                                                                                                                                                                                                                                                                                                                                                                                                                                                                                                                                                                                                                                                                                                                                                                                                            | Cargo size (mm)             | × (mm)               |
| total mass             | 31000                                                                                                                                                                                                                                                                                                                                                                                                                                                                                                                                                                                                                                                                                                                                                                                                                                                                                                                                                                  | Approach/angle of departure | 28/12                |
| Assessment mass        | 18900,18965                                                                                                                                                                                                                                                                                                                                                                                                                                                                                                                                                                                                                                                                                                                                                                                                                                                                                                                                                            | front/back suspension       | 1460/2620            |
| Border mass            | 11905                                                                                                                                                                                                                                                                                                                                                                                                                                                                                                                                                                                                                                                                                                                                                                                                                                                                                                                                                                  | Maximum speed               | 90 (km/h)            |
| Engine                 | manufacturer                                                                                                                                                                                                                                                                                                                                                                                                                                                                                                                                                                                                                                                                                                                                                                                                                                                                                                                                                           | displacement (ml)           | Power (kW)           |
| N/A                    | HOWO                                                                                                                                                                                                                                                                                                                                                                                                                                                                                                                                                                                                                                                                                                                                                                                                                                                                                                                                                                   | 8900                        | 231                  |
| Emissions standards    | GB17691-2005EUR3, GB3847-2005                                                                                                                                                                                                                                                                                                                                                                                                                                                                                                                                                                                                                                                                                                                                                                                                                                                                                                                                          |                             |                      |
| Axle                   | 2                                                                                                                                                                                                                                                                                                                                                                                                                                                                                                                                                                                                                                                                                                                                                                                                                                                                                                                                                                      | Front tread                 | 1900/1800 (mm)       |
| wheelbase              | 1950+4250+1300                                                                                                                                                                                                                                                                                                                                                                                                                                                                                                                                                                                                                                                                                                                                                                                                                                                                                                                                                         | The rear tread              | 1800 (mm)            |
| tire                   | 12                                                                                                                                                                                                                                                                                                                                                                                                                                                                                                                                                                                                                                                                                                                                                                                                                                                                                                                                                                     | The size of the tires       | 11.00R20             |
| Type of fuel           | diesel                                                                                                                                                                                                                                                                                                                                                                                                                                                                                                                                                                                                                                                                                                                                                                                                                                                                                                                                                                 | spring                      | 10/108               |
| The load of the axis   | 5900/9900                                                                                                                                                                                                                                                                                                                                                                                                                                                                                                                                                                                                                                                                                                                                                                                                                                                                                                                                                              | Cabin passenger             | 3                    |
| Note                   | Tank capacity: $20.0 \text{ m}^3$ ; The size of the tank (length × long axis × short axis): $4400/2200/1400$ .                                                                                                                                                                                                                                                                                                                                                                                                                                                                                                                                                                                                                                                                                                                                                                                                                                                         |                             |                      |
| Special<br>performance | <ol> <li>1). Equipped with high power self-suction water pump that characterized by high-pressure and fast speed suction.</li> <li>2). Equipped with front, rear and side sprinklers and high position sprinkler, and rear working platform.</li> <li>3). The water cannon which is installed on the working platform can rotate by 360 degree and the water flow can be adjusted into various rain shape. There are straight shape, heavy rain, moderate rain and drizzle etc. The max range can reach 30M.</li> <li>4). Equipped with fire coupling, flow valves, filter screen and water level gauge.</li> <li>5). According to customers' request, the crane, high working platform and spraying machine also can be equipped.</li> <li>6). Mainly used for washing on urban roads, watering and greening on trees, green belts and lawn and dust full of construction sites. And also used for drinking water delivery and fire fighting function etc.</li> </ol> |                             |                      |