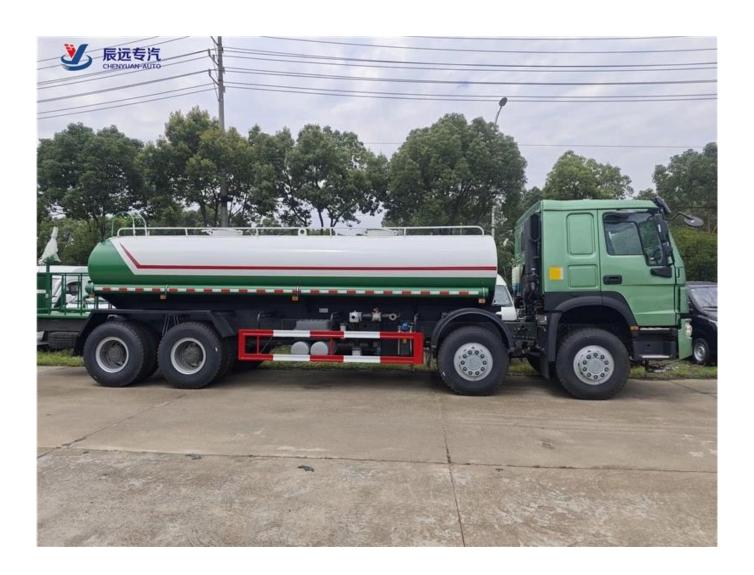

HOWO 20cbm transport water tank sprinkle truck supplier in China

Pr-Specification

| Methodology parameter  |                                                                                                                                                                                                                                                                                                                                                                                                                                                                                                                                                                                                                                                                                                                                                                                                                                                                                                                                                                        |                             |                      |
|------------------------|------------------------------------------------------------------------------------------------------------------------------------------------------------------------------------------------------------------------------------------------------------------------------------------------------------------------------------------------------------------------------------------------------------------------------------------------------------------------------------------------------------------------------------------------------------------------------------------------------------------------------------------------------------------------------------------------------------------------------------------------------------------------------------------------------------------------------------------------------------------------------------------------------------------------------------------------------------------------|-----------------------------|----------------------|
| Name                   | water truck                                                                                                                                                                                                                                                                                                                                                                                                                                                                                                                                                                                                                                                                                                                                                                                                                                                                                                                                                            | L × w × h mm                | 11960X2500X3690,3250 |
| Chassis model          | HLQ5310GSSD                                                                                                                                                                                                                                                                                                                                                                                                                                                                                                                                                                                                                                                                                                                                                                                                                                                                                                                                                            | Cargo size (mm)             | × (mm)               |
| total mass             | 31000                                                                                                                                                                                                                                                                                                                                                                                                                                                                                                                                                                                                                                                                                                                                                                                                                                                                                                                                                                  | Approach/angle of departure | 28/12                |
| Assessment mass        | 18900,18965                                                                                                                                                                                                                                                                                                                                                                                                                                                                                                                                                                                                                                                                                                                                                                                                                                                                                                                                                            | front/back suspension       | 1460/2620            |
| Border mass            | 11905                                                                                                                                                                                                                                                                                                                                                                                                                                                                                                                                                                                                                                                                                                                                                                                                                                                                                                                                                                  | Maximum speed               | 90 (km/h)            |
| Engine                 | manufacturer                                                                                                                                                                                                                                                                                                                                                                                                                                                                                                                                                                                                                                                                                                                                                                                                                                                                                                                                                           | displacement (ml)           | Power (kW)           |
| N/A                    | HOWO                                                                                                                                                                                                                                                                                                                                                                                                                                                                                                                                                                                                                                                                                                                                                                                                                                                                                                                                                                   | 8900                        | 231                  |
| Emissions standards    | GB17691-2005EUR3, GB3847-2005                                                                                                                                                                                                                                                                                                                                                                                                                                                                                                                                                                                                                                                                                                                                                                                                                                                                                                                                          |                             |                      |
| Axle                   | 2                                                                                                                                                                                                                                                                                                                                                                                                                                                                                                                                                                                                                                                                                                                                                                                                                                                                                                                                                                      | Front tread                 | 1900/1800 (mm)       |
| wheelbase              | 1950+4250+1300                                                                                                                                                                                                                                                                                                                                                                                                                                                                                                                                                                                                                                                                                                                                                                                                                                                                                                                                                         | The rear tread              | 1800 (mm)            |
| tire                   | 12                                                                                                                                                                                                                                                                                                                                                                                                                                                                                                                                                                                                                                                                                                                                                                                                                                                                                                                                                                     | The size of the tires       | 11.00R20             |
| Type of fuel           | diesel                                                                                                                                                                                                                                                                                                                                                                                                                                                                                                                                                                                                                                                                                                                                                                                                                                                                                                                                                                 | spring                      | 10/108               |
| The load of the axis   | 5900/9900                                                                                                                                                                                                                                                                                                                                                                                                                                                                                                                                                                                                                                                                                                                                                                                                                                                                                                                                                              | Cabin passenger             | 3                    |
| Note                   | Tank capacity: $20.0 \text{ m}^3$ ; The size of the tank (length × long axis × short axis): $4400/2200/1400$ .                                                                                                                                                                                                                                                                                                                                                                                                                                                                                                                                                                                                                                                                                                                                                                                                                                                         |                             |                      |
| Special<br>performance | <ol> <li>1). Equipped with high power self-suction water pump that characterized by high-pressure and fast speed suction.</li> <li>2). Equipped with front, rear and side sprinklers and high position sprinkler, and rear working platform.</li> <li>3). The water cannon which is installed on the working platform can rotate by 360 degree and the water flow can be adjusted into various rain shape. There are straight shape, heavy rain, moderate rain and drizzle etc. The max range can reach 30M.</li> <li>4). Equipped with fire coupling, flow valves, filter screen and water level gauge.</li> <li>5). According to customers' request, the crane, high working platform and spraying machine also can be equipped.</li> <li>6). Mainly used for washing on urban roads, watering and greening on trees, green belts and lawn and dust full of construction sites. And also used for drinking water delivery and fire fighting function etc.</li> </ol> |                             |                      |