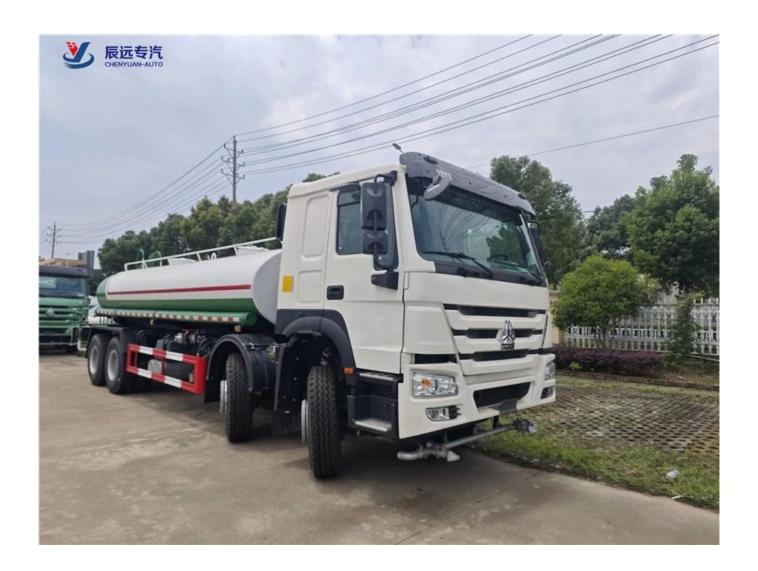

HOWO 20cbm transport water tank sprinkle truck supplier in China

Pr-Specification

| Methodology parameter  |                                                                                                                                                                                                                                                                                                                                                                                                                                                                                                                                                                                                                                                                                                                                                                                                                                                                                                                                                                        |                             |                      |
|------------------------|------------------------------------------------------------------------------------------------------------------------------------------------------------------------------------------------------------------------------------------------------------------------------------------------------------------------------------------------------------------------------------------------------------------------------------------------------------------------------------------------------------------------------------------------------------------------------------------------------------------------------------------------------------------------------------------------------------------------------------------------------------------------------------------------------------------------------------------------------------------------------------------------------------------------------------------------------------------------|-----------------------------|----------------------|
| Name                   | water truck                                                                                                                                                                                                                                                                                                                                                                                                                                                                                                                                                                                                                                                                                                                                                                                                                                                                                                                                                            | L × w × h mm                | 11960X2500X3690,3250 |
| Chassis model          | HLQ5310GSSD                                                                                                                                                                                                                                                                                                                                                                                                                                                                                                                                                                                                                                                                                                                                                                                                                                                                                                                                                            | Cargo size (mm)             | × (mm)               |
| total mass             | 31000                                                                                                                                                                                                                                                                                                                                                                                                                                                                                                                                                                                                                                                                                                                                                                                                                                                                                                                                                                  | Approach/angle of departure | 28/12                |
| Assessment mass        | 18900,18965                                                                                                                                                                                                                                                                                                                                                                                                                                                                                                                                                                                                                                                                                                                                                                                                                                                                                                                                                            | front/back suspension       | 1460/2620            |
| Border mass            | 11905                                                                                                                                                                                                                                                                                                                                                                                                                                                                                                                                                                                                                                                                                                                                                                                                                                                                                                                                                                  | Maximum speed               | 90 (km/h)            |
| Engine                 | manufacturer                                                                                                                                                                                                                                                                                                                                                                                                                                                                                                                                                                                                                                                                                                                                                                                                                                                                                                                                                           | displacement (ml)           | Power (kW)           |
| N/A                    | HOWO                                                                                                                                                                                                                                                                                                                                                                                                                                                                                                                                                                                                                                                                                                                                                                                                                                                                                                                                                                   | 8900                        | 231                  |
| Emissions standards    | GB17691-2005EUR3, GB3847-2005                                                                                                                                                                                                                                                                                                                                                                                                                                                                                                                                                                                                                                                                                                                                                                                                                                                                                                                                          |                             |                      |
| Axle                   | 2                                                                                                                                                                                                                                                                                                                                                                                                                                                                                                                                                                                                                                                                                                                                                                                                                                                                                                                                                                      | Front tread                 | 1900/1800 (mm)       |
| wheelbase              | 1950+4250+1300                                                                                                                                                                                                                                                                                                                                                                                                                                                                                                                                                                                                                                                                                                                                                                                                                                                                                                                                                         | The rear tread              | 1800 (mm)            |
| tire                   | 12                                                                                                                                                                                                                                                                                                                                                                                                                                                                                                                                                                                                                                                                                                                                                                                                                                                                                                                                                                     | The size of the tires       | 11.00R20             |
| Type of fuel           | diesel                                                                                                                                                                                                                                                                                                                                                                                                                                                                                                                                                                                                                                                                                                                                                                                                                                                                                                                                                                 | spring                      | 10/108               |
| The load of the axis   | 5900/9900                                                                                                                                                                                                                                                                                                                                                                                                                                                                                                                                                                                                                                                                                                                                                                                                                                                                                                                                                              | Cabin passenger             | 3                    |
| Note                   | Tank capacity: $20.0 \text{ m}^3$ ; The size of the tank (length × long axis × short axis): $4400/2200/1400$ .                                                                                                                                                                                                                                                                                                                                                                                                                                                                                                                                                                                                                                                                                                                                                                                                                                                         |                             |                      |
| Special<br>performance | <ol> <li>1). Equipped with high power self-suction water pump that characterized by high-pressure and fast speed suction.</li> <li>2). Equipped with front, rear and side sprinklers and high position sprinkler, and rear working platform.</li> <li>3). The water cannon which is installed on the working platform can rotate by 360 degree and the water flow can be adjusted into various rain shape. There are straight shape, heavy rain, moderate rain and drizzle etc. The max range can reach 30M.</li> <li>4). Equipped with fire coupling, flow valves, filter screen and water level gauge.</li> <li>5). According to customers' request, the crane, high working platform and spraying machine also can be equipped.</li> <li>6). Mainly used for washing on urban roads, watering and greening on trees, green belts and lawn and dust full of construction sites. And also used for drinking water delivery and fire fighting function etc.</li> </ol> |                             |                      |