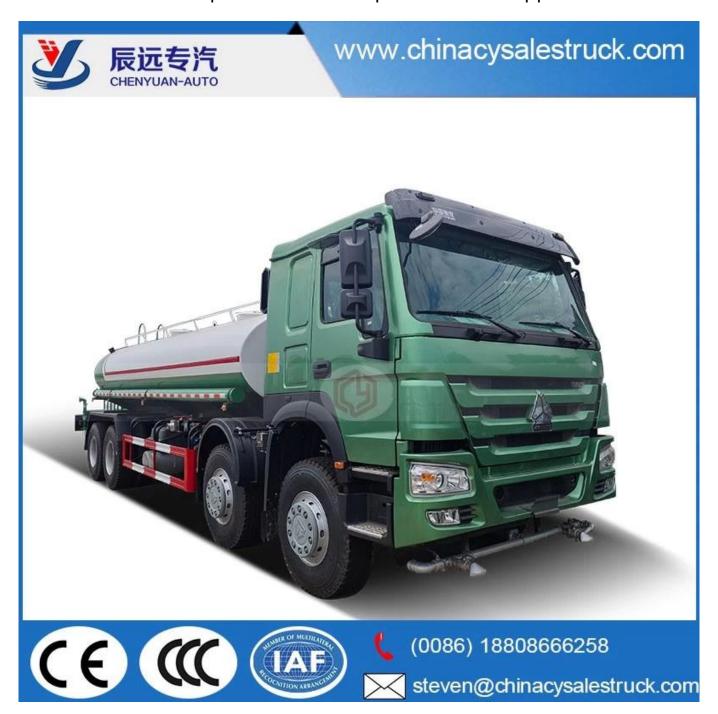

HOWO 20cbm transport water tank sprinkle truck supplier in China

Pr-Specification

| Methodology parameter  |                                                                                                                                                                                                                                                                                                                                                                                                                                                                                                                                                                                                                                                                                                                                                                                                                                                                                                                                                                        |                             |                      |
|------------------------|------------------------------------------------------------------------------------------------------------------------------------------------------------------------------------------------------------------------------------------------------------------------------------------------------------------------------------------------------------------------------------------------------------------------------------------------------------------------------------------------------------------------------------------------------------------------------------------------------------------------------------------------------------------------------------------------------------------------------------------------------------------------------------------------------------------------------------------------------------------------------------------------------------------------------------------------------------------------|-----------------------------|----------------------|
| Name                   | water truck                                                                                                                                                                                                                                                                                                                                                                                                                                                                                                                                                                                                                                                                                                                                                                                                                                                                                                                                                            | L × w × h mm                | 11960X2500X3690,3250 |
| Chassis model          | HLQ5310GSSD                                                                                                                                                                                                                                                                                                                                                                                                                                                                                                                                                                                                                                                                                                                                                                                                                                                                                                                                                            | Cargo size (mm)             | × (mm)               |
| total mass             | 31000                                                                                                                                                                                                                                                                                                                                                                                                                                                                                                                                                                                                                                                                                                                                                                                                                                                                                                                                                                  | Approach/angle of departure | 28/12                |
| Assessment mass        | 18900,18965                                                                                                                                                                                                                                                                                                                                                                                                                                                                                                                                                                                                                                                                                                                                                                                                                                                                                                                                                            | front/back suspension       | 1460/2620            |
| Border mass            | 11905                                                                                                                                                                                                                                                                                                                                                                                                                                                                                                                                                                                                                                                                                                                                                                                                                                                                                                                                                                  | Maximum speed               | 90 (km/h)            |
| Engine                 | manufacturer                                                                                                                                                                                                                                                                                                                                                                                                                                                                                                                                                                                                                                                                                                                                                                                                                                                                                                                                                           | displacement (ml)           | Power (kW)           |
| N/A                    | HOWO                                                                                                                                                                                                                                                                                                                                                                                                                                                                                                                                                                                                                                                                                                                                                                                                                                                                                                                                                                   | 8900                        | 231                  |
| Emissions standards    | GB17691-2005EUR3, GB3847-2005                                                                                                                                                                                                                                                                                                                                                                                                                                                                                                                                                                                                                                                                                                                                                                                                                                                                                                                                          |                             |                      |
| Axle                   | 2                                                                                                                                                                                                                                                                                                                                                                                                                                                                                                                                                                                                                                                                                                                                                                                                                                                                                                                                                                      | Front tread                 | 1900/1800 (mm)       |
| wheelbase              | 1950+4250+1300                                                                                                                                                                                                                                                                                                                                                                                                                                                                                                                                                                                                                                                                                                                                                                                                                                                                                                                                                         | The rear tread              | 1800 (mm)            |
| tire                   | 12                                                                                                                                                                                                                                                                                                                                                                                                                                                                                                                                                                                                                                                                                                                                                                                                                                                                                                                                                                     | The size of the tires       | 11.00R20             |
| Type of fuel           | diesel                                                                                                                                                                                                                                                                                                                                                                                                                                                                                                                                                                                                                                                                                                                                                                                                                                                                                                                                                                 | spring                      | 10/108               |
| The load of the axis   | 5900/9900                                                                                                                                                                                                                                                                                                                                                                                                                                                                                                                                                                                                                                                                                                                                                                                                                                                                                                                                                              | Cabin passenger             | 3                    |
| Note                   | Tank capacity: $20.0 \text{ m}^3$ ; The size of the tank (length × long axis × short axis): $4400/2200/1400$ .                                                                                                                                                                                                                                                                                                                                                                                                                                                                                                                                                                                                                                                                                                                                                                                                                                                         |                             |                      |
| Special<br>performance | <ol> <li>1). Equipped with high power self-suction water pump that characterized by high-pressure and fast speed suction.</li> <li>2). Equipped with front, rear and side sprinklers and high position sprinkler, and rear working platform.</li> <li>3). The water cannon which is installed on the working platform can rotate by 360 degree and the water flow can be adjusted into various rain shape. There are straight shape, heavy rain, moderate rain and drizzle etc. The max range can reach 30M.</li> <li>4). Equipped with fire coupling, flow valves, filter screen and water level gauge.</li> <li>5). According to customers' request, the crane, high working platform and spraying machine also can be equipped.</li> <li>6). Mainly used for washing on urban roads, watering and greening on trees, green belts and lawn and dust full of construction sites. And also used for drinking water delivery and fire fighting function etc.</li> </ol> |                             |                      |