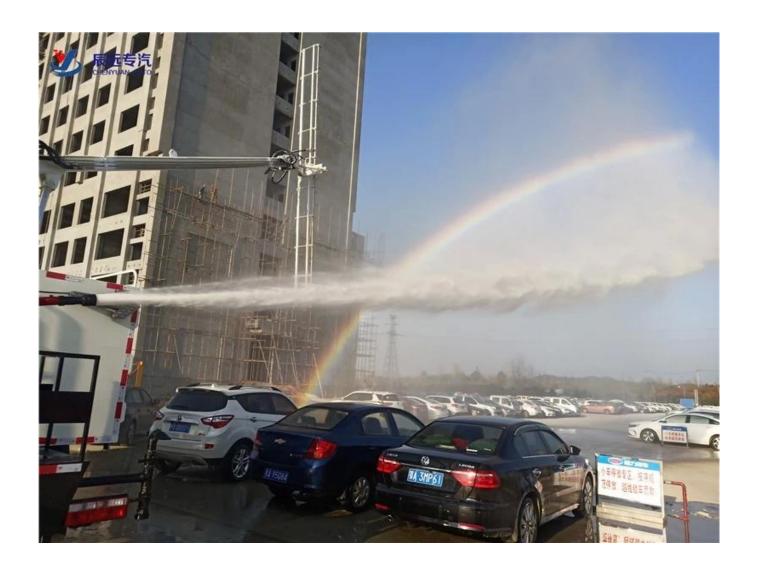

HOWO 20cbm transport water tank sprinkle truck supplier in China

Pr-Specification

| Methodology parameter  |                                                                                                                                                                                                                                                                                                                                                                                                                                                                                                                                                                                                                                                                                                                                                                                                                                                                                                                                                                        |                             |                      |
|------------------------|------------------------------------------------------------------------------------------------------------------------------------------------------------------------------------------------------------------------------------------------------------------------------------------------------------------------------------------------------------------------------------------------------------------------------------------------------------------------------------------------------------------------------------------------------------------------------------------------------------------------------------------------------------------------------------------------------------------------------------------------------------------------------------------------------------------------------------------------------------------------------------------------------------------------------------------------------------------------|-----------------------------|----------------------|
| Name                   | water truck                                                                                                                                                                                                                                                                                                                                                                                                                                                                                                                                                                                                                                                                                                                                                                                                                                                                                                                                                            | L × w × h mm                | 11960X2500X3690,3250 |
| Chassis model          | HLQ5310GSSD                                                                                                                                                                                                                                                                                                                                                                                                                                                                                                                                                                                                                                                                                                                                                                                                                                                                                                                                                            | Cargo size (mm)             | × (mm)               |
| total mass             | 31000                                                                                                                                                                                                                                                                                                                                                                                                                                                                                                                                                                                                                                                                                                                                                                                                                                                                                                                                                                  | Approach/angle of departure | 28/12                |
| Assessment mass        | 18900,18965                                                                                                                                                                                                                                                                                                                                                                                                                                                                                                                                                                                                                                                                                                                                                                                                                                                                                                                                                            | front/back suspension       | 1460/2620            |
| Border mass            | 11905                                                                                                                                                                                                                                                                                                                                                                                                                                                                                                                                                                                                                                                                                                                                                                                                                                                                                                                                                                  | Maximum speed               | 90 (km/h)            |
| Engine                 | manufacturer                                                                                                                                                                                                                                                                                                                                                                                                                                                                                                                                                                                                                                                                                                                                                                                                                                                                                                                                                           | displacement (ml)           | Power (kW)           |
| N/A                    | HOWO                                                                                                                                                                                                                                                                                                                                                                                                                                                                                                                                                                                                                                                                                                                                                                                                                                                                                                                                                                   | 8900                        | 231                  |
| Emissions standards    | GB17691-2005EUR3, GB3847-2005                                                                                                                                                                                                                                                                                                                                                                                                                                                                                                                                                                                                                                                                                                                                                                                                                                                                                                                                          |                             |                      |
| Axle                   | 2                                                                                                                                                                                                                                                                                                                                                                                                                                                                                                                                                                                                                                                                                                                                                                                                                                                                                                                                                                      | Front tread                 | 1900/1800 (mm)       |
| wheelbase              | 1950+4250+1300                                                                                                                                                                                                                                                                                                                                                                                                                                                                                                                                                                                                                                                                                                                                                                                                                                                                                                                                                         | The rear tread              | 1800 (mm)            |
| tire                   | 12                                                                                                                                                                                                                                                                                                                                                                                                                                                                                                                                                                                                                                                                                                                                                                                                                                                                                                                                                                     | The size of the tires       | 11.00R20             |
| Type of fuel           | diesel                                                                                                                                                                                                                                                                                                                                                                                                                                                                                                                                                                                                                                                                                                                                                                                                                                                                                                                                                                 | spring                      | 10/108               |
| The load of the axis   | 5900/9900                                                                                                                                                                                                                                                                                                                                                                                                                                                                                                                                                                                                                                                                                                                                                                                                                                                                                                                                                              | Cabin passenger             | 3                    |
| Note                   | Tank capacity: $20.0 \text{ m}^3$ ; The size of the tank (length × long axis × short axis): $4400/2200/1400$ .                                                                                                                                                                                                                                                                                                                                                                                                                                                                                                                                                                                                                                                                                                                                                                                                                                                         |                             |                      |
| Special<br>performance | <ol> <li>1). Equipped with high power self-suction water pump that characterized by high-pressure and fast speed suction.</li> <li>2). Equipped with front, rear and side sprinklers and high position sprinkler, and rear working platform.</li> <li>3). The water cannon which is installed on the working platform can rotate by 360 degree and the water flow can be adjusted into various rain shape. There are straight shape, heavy rain, moderate rain and drizzle etc. The max range can reach 30M.</li> <li>4). Equipped with fire coupling, flow valves, filter screen and water level gauge.</li> <li>5). According to customers' request, the crane, high working platform and spraying machine also can be equipped.</li> <li>6). Mainly used for washing on urban roads, watering and greening on trees, green belts and lawn and dust full of construction sites. And also used for drinking water delivery and fire fighting function etc.</li> </ol> |                             |                      |