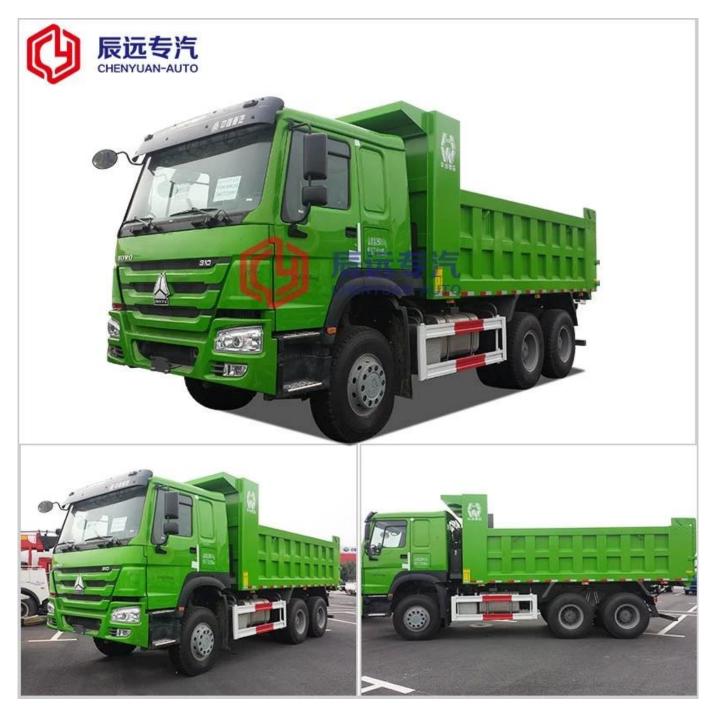

# Dongfeng brand 22cbm fuel truck with fuel tanker truck price

| No. | Item name      | Unit | Specification/Technical parameter |
|-----|----------------|------|-----------------------------------|
| 1   | Product name   |      | dump truck                        |
| 2   | Drive type     |      | 6*4                               |
| 3   | Steering wheel |      | Left hand drive                   |

| 4        | Overall size                                                                                                                                                                                                                                                                                                                                                                                                                                                                                                                                                                                                                                                                                      | mm    | 8650X2500X3450                                            |
|----------|---------------------------------------------------------------------------------------------------------------------------------------------------------------------------------------------------------------------------------------------------------------------------------------------------------------------------------------------------------------------------------------------------------------------------------------------------------------------------------------------------------------------------------------------------------------------------------------------------------------------------------------------------------------------------------------------------|-------|-----------------------------------------------------------|
| 5        | Gross weight                                                                                                                                                                                                                                                                                                                                                                                                                                                                                                                                                                                                                                                                                      | kg    | 25000                                                     |
| 6        | 0                                                                                                                                                                                                                                                                                                                                                                                                                                                                                                                                                                                                                                                                                                 | kg    | 14000                                                     |
| 7        |                                                                                                                                                                                                                                                                                                                                                                                                                                                                                                                                                                                                                                                                                                   | kg    | 10870                                                     |
| 8        | Axle                                                                                                                                                                                                                                                                                                                                                                                                                                                                                                                                                                                                                                                                                              |       | 3                                                         |
| 9        | Wheelbase                                                                                                                                                                                                                                                                                                                                                                                                                                                                                                                                                                                                                                                                                         | mm    | 4325+1350                                                 |
| 10       | Max speed                                                                                                                                                                                                                                                                                                                                                                                                                                                                                                                                                                                                                                                                                         | Km/h  | 102                                                       |
| 11       | Chassis model                                                                                                                                                                                                                                                                                                                                                                                                                                                                                                                                                                                                                                                                                     |       | ZZ1257M4347D1                                             |
|          | Chassis brand                                                                                                                                                                                                                                                                                                                                                                                                                                                                                                                                                                                                                                                                                     |       | HOWO                                                      |
|          | Chassis manufacturer                                                                                                                                                                                                                                                                                                                                                                                                                                                                                                                                                                                                                                                                              |       | China Heavy Truck Group Ji'nan truck Limited by Share Ltd |
|          | Engine model                                                                                                                                                                                                                                                                                                                                                                                                                                                                                                                                                                                                                                                                                      |       | D10.28-40                                                 |
|          | Engine manufacturer                                                                                                                                                                                                                                                                                                                                                                                                                                                                                                                                                                                                                                                                               |       | China heavy-duty automobile group Co., Ltd.               |
|          | Displacement/power                                                                                                                                                                                                                                                                                                                                                                                                                                                                                                                                                                                                                                                                                | ml/kw | 9726/206                                                  |
| <u> </u> | Emission                                                                                                                                                                                                                                                                                                                                                                                                                                                                                                                                                                                                                                                                                          |       | Euro IV                                                   |
|          | Fuel type                                                                                                                                                                                                                                                                                                                                                                                                                                                                                                                                                                                                                                                                                         |       | Diesel                                                    |
|          | Tyre specification/                                                                                                                                                                                                                                                                                                                                                                                                                                                                                                                                                                                                                                                                               |       | 12.00R12                                                  |
| _        | tyre number                                                                                                                                                                                                                                                                                                                                                                                                                                                                                                                                                                                                                                                                                       |       |                                                           |
| -        | Gear box                                                                                                                                                                                                                                                                                                                                                                                                                                                                                                                                                                                                                                                                                          |       | 9 forward gears and 1 reverse gear                        |
|          | Front / rear axle                                                                                                                                                                                                                                                                                                                                                                                                                                                                                                                                                                                                                                                                                 | Т     | 16/23                                                     |
| 22       | Cabin                                                                                                                                                                                                                                                                                                                                                                                                                                                                                                                                                                                                                                                                                             |       | H76 flat top, with air conditioning.                      |
| 23       | Cabin allowed seats                                                                                                                                                                                                                                                                                                                                                                                                                                                                                                                                                                                                                                                                               |       | 3                                                         |
|          |                                                                                                                                                                                                                                                                                                                                                                                                                                                                                                                                                                                                                                                                                                   | mm    | 6000/5800/5600x2300x1100/1500                             |
|          | Cargo van material                                                                                                                                                                                                                                                                                                                                                                                                                                                                                                                                                                                                                                                                                |       | Q235 Carbon Steel                                         |
|          | Cargo van thickness                                                                                                                                                                                                                                                                                                                                                                                                                                                                                                                                                                                                                                                                               |       | Side 6mm bottom 8mm[]other thicknesses are available[]    |
|          | Lift way                                                                                                                                                                                                                                                                                                                                                                                                                                                                                                                                                                                                                                                                                          |       | Front lift[]Middle lift is available[]                    |
| 28       | Dump truck is also called tipper and engineering truck. It is made up of auto chassis, hydraulic lifting mechanism, take power device and cargo body. In the civil engineering, it is often used to joint excavator, loader, belt conveyor etc. to operate to form the production line of loading, transport and unloading. It is used for loading and unloading transportation for earthwork, sandstone and loose materials. As the loading van can unload automatically by tilting the angle, it can save the unloading time and labor, shorten the delivery cycle, improve production efficiency and reduce the transportation cost, so that it is common transportation machinery to be used. |       |                                                           |