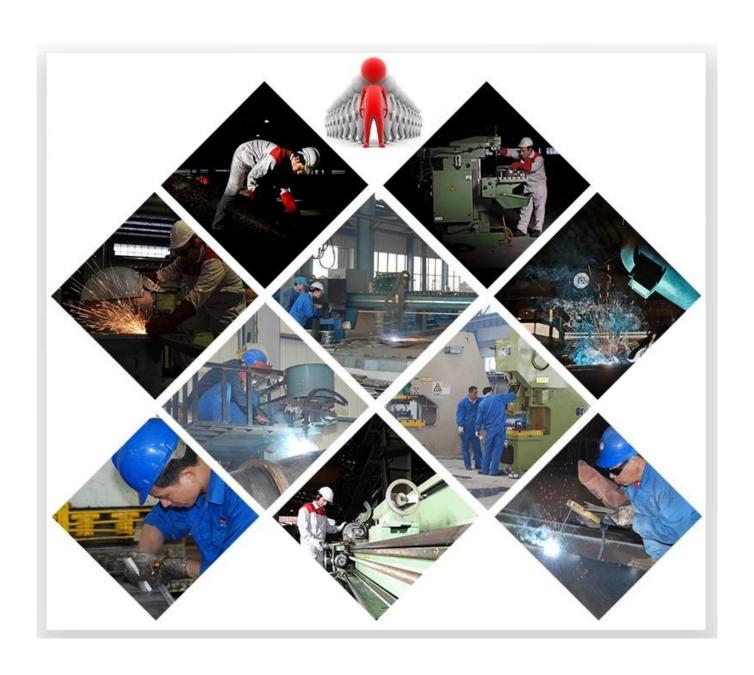

|  |
| Concrete mixer truck features    |                                                                        |                                                 |                                                                       |  |
|                                  |                                                                        |                                                 |                                                                       |  |

This is mainly used for the modern roads and major construction projects, which is for ensure the quality of the concrete poured by stirring the concrete slowly and continuously during transporting or one the construction site.

















WORKSHOP DISPLAY















#### 1. Q: How long is the warranty period?

A: All of our trucks have one year warranty or 25000KM since you get the truck.

#### 2. Q: What's the main market of yourcompany?

A: We have customers all over the worldand our main market it Afrian, all the individuals and units are my partnerswho have a demand of china's high quality automobile industry product.

# 3. Q: How much the production capacity and supply capacity of your factory for one year?

. A: This depends on your needs. 10 years of spare parts sales experience makes us have a smooth supply channels.

#### 4. Q: Where is your factory located?

A:Our company is located in Suizhou City, Hubei Province, the Capital of Special Purpose Vehicle in China. Warmly welcome to our factory.

#### 5. Q: The reason why you cho