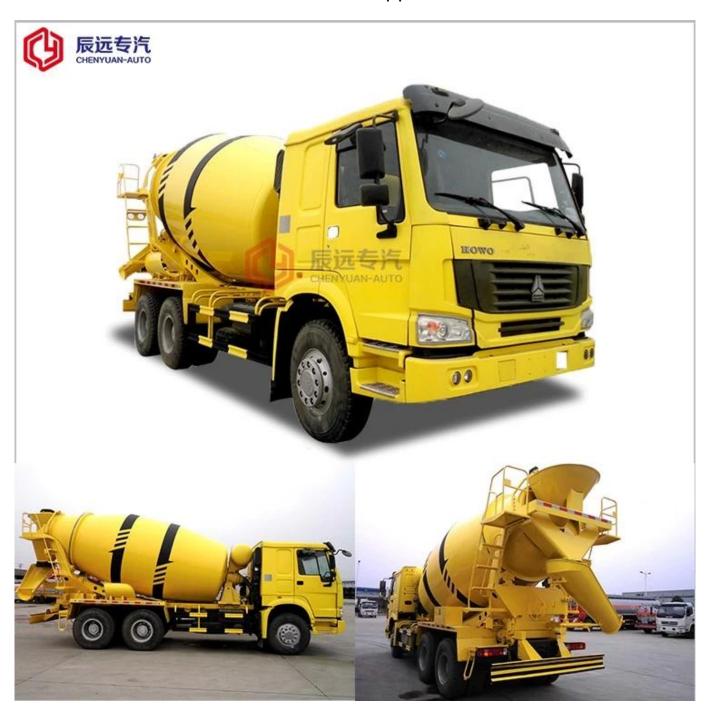

### HOWO 12cbm concrete mixer truck supplier

| ☐ Main Technical Parameters ☐ |                                      |            |     |  |
|-------------------------------|--------------------------------------|------------|-----|--|
| Production name               | ZZ5251GJBN3841C Concrete mixer truck |            |     |  |
| GVW(kg)                       | 25000                                | Drive type | 6x4 |  |

| Curb weight (kg)                 | 11980                                                                  | Overall demension(mm)                           | 8935×2490×3875                                                        |  |
|----------------------------------|------------------------------------------------------------------------|-------------------------------------------------|-----------------------------------------------------------------------|--|
| Curb weight(Kg)                  | 12890                                                                  | Cab seats(man)                                  | 2                                                                     |  |
| Approach / departure angle(°)    | 20.5/22                                                                | F/R overhang(mm)                                | 1320/2515                                                             |  |
| Number of axles                  | 3                                                                      | Wheel base(mm)                                  | 4200+1350                                                             |  |
| Axle-load(Kg)                    | 7000/18000                                                             | Max speed(Km/h)                                 | 74                                                                    |  |
| ☐ Chassis Technical Parameters   |                                                                        |                                                 | •                                                                     |  |
| Chassis model                    | ZZ1251N3841C                                                           |                                                 |                                                                       |  |
| Brand                            | Star - Steyr                                                           | Manufacturer                                    | China Heavy Duty Truck<br>Group Jinan Commercial<br>Vehicle Co., Ltd. |  |
| Tire specification               | 12.00R20                                                               | Overall dimension(mm)                           | 7820×2490×3070                                                        |  |
| Steel spring number              | 12/12,10/12                                                            | Tires No.                                       | 10                                                                    |  |
| Fuel type                        | Diesel                                                                 | Front track(mm)                                 | 2047                                                                  |  |
| Emission standard                | Euro III                                                               | Rear track(mm)                                  | 1850                                                                  |  |
| Gearbox                          | 10 forward gear                                                        | Emission standard                               | Euro III                                                              |  |
| Gearbox                          | 10 forward gear                                                        |                                                 |                                                                       |  |
| Cab                              | Luxury interior and Instrument bar, with air conditioning and sleeper. |                                                 |                                                                       |  |
| Engine's Technical Parameters    | Engine model: WD615.95E   Displacement(ml):9726/247                    |                                                 |                                                                       |  |
|                                  | Engine Manufacturer                                                    | hina National Heavy Duty Truck G roup Co., Ltd. |                                                                       |  |
|                                  | Rated speed                                                            | 2200rpm                                         |                                                                       |  |
|                                  | Maximum torque                                                         | 1350N.m                                         |                                                                       |  |
|                                  | Maximum torque speed                                                   | 1100-1600rpm                                    |                                                                       |  |
| Concrete mixer truck performance | Tank volume∏m³∏                                                        | 10                                              |                                                                       |  |
|                                  | Material of tank                                                       | Q345                                            |                                                                       |  |
|                                  | Pump/Motor/Reducer                                                     | Import                                          |                                                                       |  |
|                                  | Water tank volume[]L[]                                                 | 350L                                            |                                                                       |  |
|                                  | The supplied water method                                              | Pneumatic                                       |                                                                       |  |
| Concrete mixer truck features    |                                                                        |                                                 |                                                                       |  |
|                                  |                                                                        |                                                 |                                                                       |  |

This is mainly used for the modern roads and major construction projects, which is for ensure the quality of the concrete poured by stirring the concrete slowly and continuously during transporting or one the construction site.