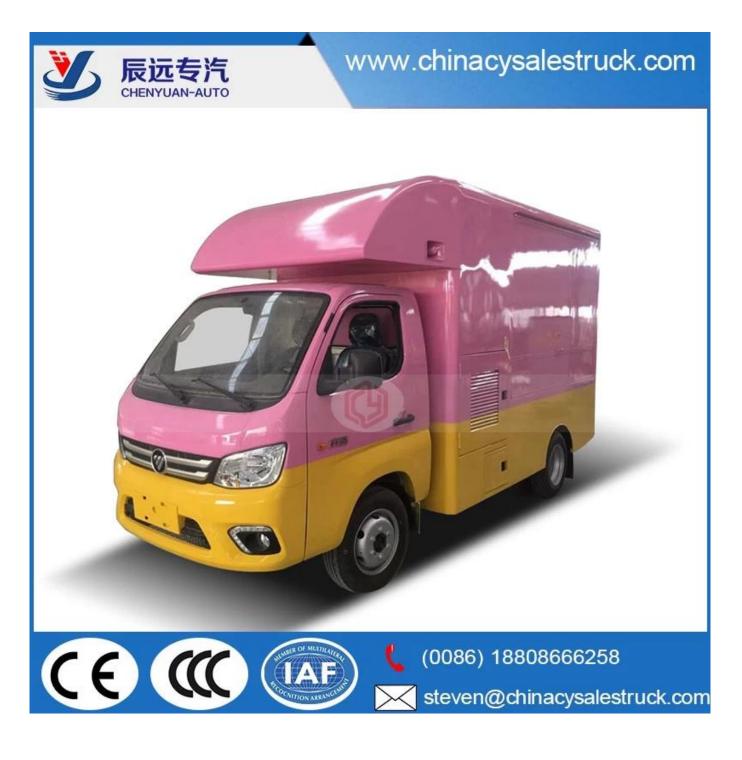

Foton brand samll mobile hamburger truck ice cream vending van vehicle manufacture

Standard Configuration: The food truckexternal surface body is fiberglass steel, intermediate interlayer for heatinsulation and fire insulation layer, and the internal surface is stainless steel;The left and right side and the backside can be expanded and there is vendingbar on both left and right side. The internal compartment is installed with LED floodlights, megaphone, master switch, USB interface, large space locker; Theoutside of the compartment is installed with two loudspeakers,105A storage battery,220V external power supply interface,15m external power supply cord,telescopic truck pedal; Different truck colors and skin stickers are optional.