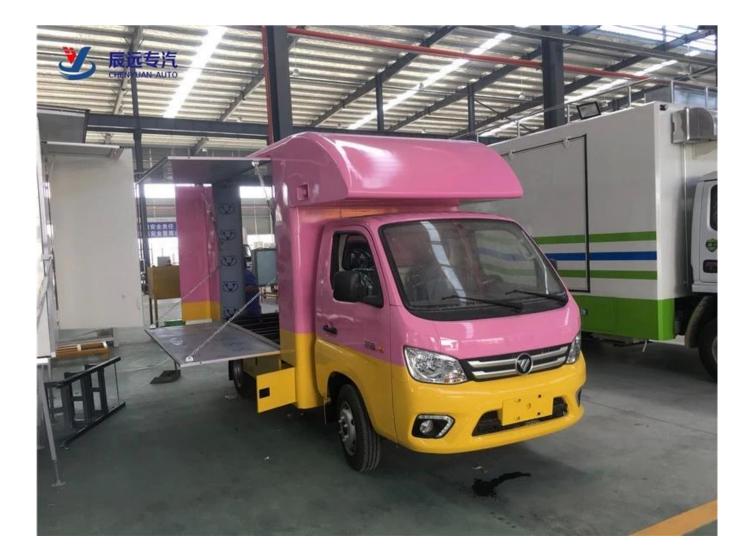

Standard Configuration: The food truckexternal surface body is fiberglass steel, intermediate interlayer for heatinsulation and fire insulation layer, and the internal surface is stainless steel;The left and right side and the backside can be expanded and there is vendingbar on both left and right side. The internal compartment is installed with LED floodlights, megaphone, master switch, USB interface, large space locker; Theoutside of the compartment is installed with two loudspeakers,105A storage battery,220V external power supply interface,15m external power supply cord,telescopic truck pedal; Different truck colors and skin stickers are optional.

Food truck optional equipments description:

Optional Configuration: Internal compartment equipment can be customised according to user's requirements suchas generator/freezer/cold drink machine/vending bar/cooker etc; The left andright side of the compartment body can be chosed different structure forms ofside panel; The selling window can be also opened on any side of the truck bodyaccording to customer demand, the below board can be unfold to extend the cargoarea in vending operation; The glass sliding window can be also choosed on bothside of the compartment body. The back door of the compartment can choose singleopen door, double flat open door or lift-up door. Both sides and back of the compartment can be optional advertising glass roller light box or LED screen. Truck roof can choose overhead air conditioning, baggage holder, left andright side can be chosed awning, the back side of the truck can be chosedcrawling ladder.