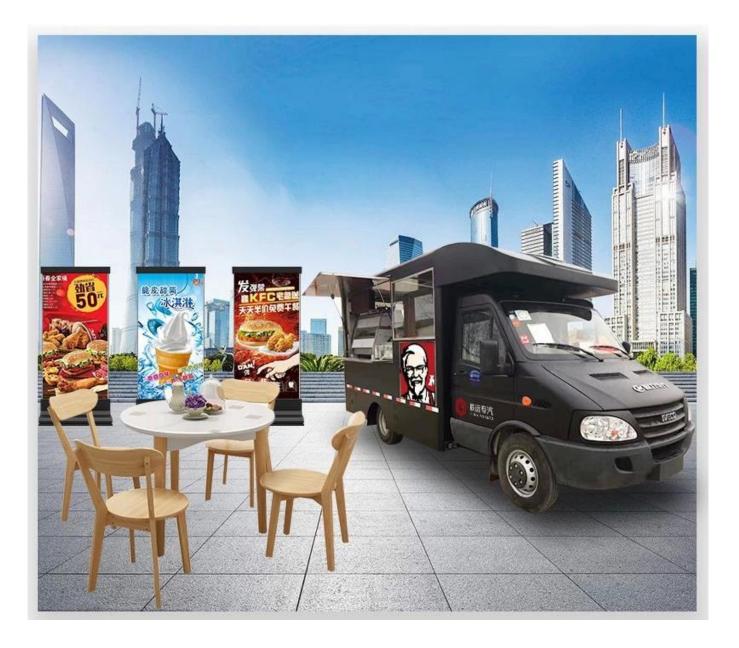

Standard Configuration: The food truckexternal surface body is fiberglass steel, intermediate interlayer for heatinsulation and fire insulation layer, and the internal surface is stainless steel;The left and right side and the backside can be expanded and there is vendingbar on both left and right side. The internal compartment is installed with LED floodlights, megaphone, master switch, USB interface, large space locker; Theoutside of the compartment is installed with two loudspeakers,105A storage battery,220V external power supply interface,15m external power supply cord,telescopic truck pedal; Different truck colors and skin stickers are optional.

Food truck optional equipments description:

Optional Configuration: Internal compartment equipment can be customised according to user's requirements suchas generator/freezer/cold drink machine/vending bar/cooker etc; The left andright side of the compartment body can be chosed different structure forms ofside panel; The selling window can be also opened on any side of the truck bodyaccording to customer demand, the below board can be unfold to extend the cargoarea in vending operation; The glass sliding window can be also choosed on bothside of the compartment body. The back door of the compartment can choose singleopen door, double flat open door or lift-up door. Both sides and back of the compartment can be optional advertising glass roller light box or LED screen. Truck roof can choose overhead air conditioning, baggage holder, left andright side can be chosed awning, the back side of the truck can be chosedcrawling ladder.

# **INNER EQUIPMENT' DETAILS**

Summary:

- $\cdot$  selling snacks, as a fast food cart which you can make and sell fast food
- $\cdot$  kitchen cart which you can make food for yourself
- $\cdot$  shop which you can sell phone card and phone
- $\cdot$  aid post which you can help everyone
- $\cdot$  book store which you can sell newspaper , magazine etc
- $\cdot$  housing when you have a trip by car or jeep
- $\cdot$  repare shop to main for your clients
- $\cdot$  empty cart which do it by yourself