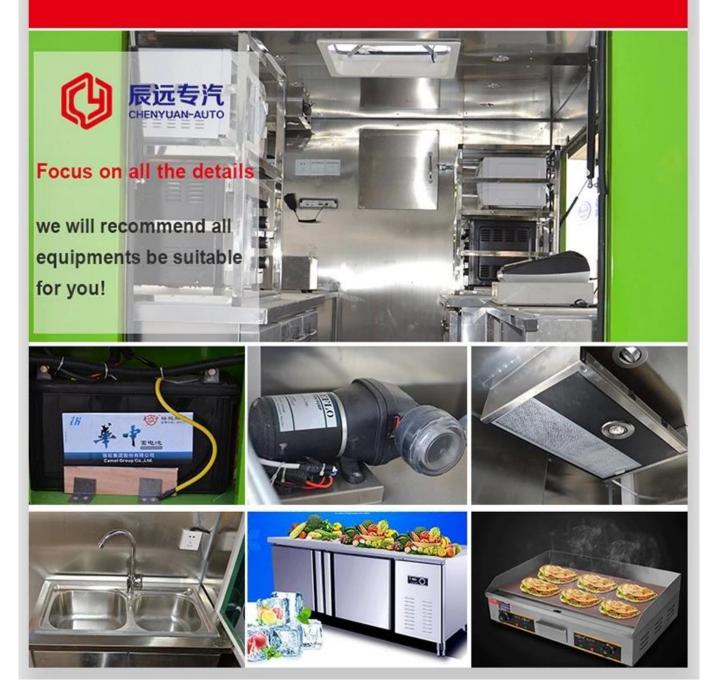

Standard Configuration: The food truckexternal surface body is fiberglass steel, intermediate interlayer for heatinsulation and fire insulation layer, and the internal surface is stainless steel;The left and right side and the backside can be expanded and there is vendingbar on both left and right side. The internal compartment is installed with LED floodlights, megaphone, master switch, USB interface, large space locker; Theoutside of the compartment is installed with two loudspeakers,105A storage battery,220V external power supply interface,15m external power supply cord,telescopic truck pedal; Different truck colors and skin stickers are optional.

Food truck optional equipments description:

Optional Configuration: Internal compartment equipment can be customised according to user's requirements suchas generator/freezer/cold drink machine/vending bar/cooker etc; The left andright side of the compartment body can be chosed different structure forms ofside panel; The selling window can be also opened on any side of the truck bodyaccording to customer demand, the below board can be unfold to extend the cargoarea in vending operation; The glass sliding window can be also choosed on bothside of the compartment body. The back door of the compartment can choose singleopen door, double flat open door or lift-up door. Both sides and back of the compartment can be optional advertising glass roller light box or LED screen. Truck roof can choose overhead air conditioning, baggage holder, left andright side can be chosed awning, the back side of the truck can be chosedcrawling ladder.