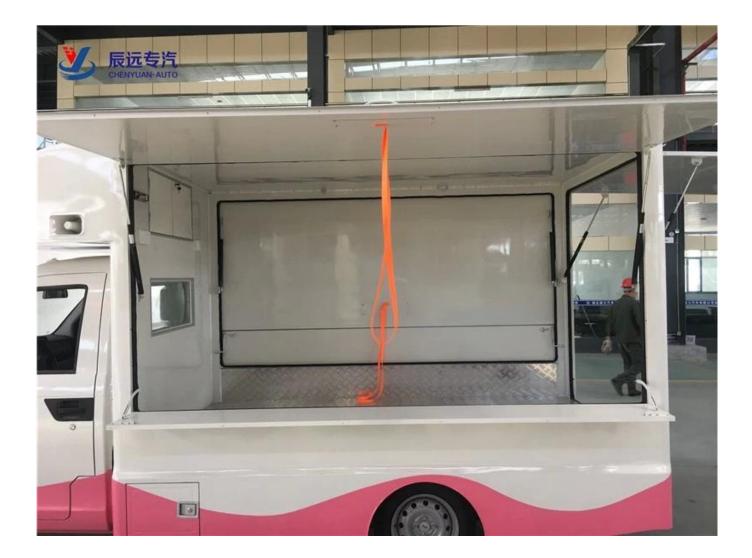

Standard Configuration: The food truckexternal surface body is fiberglass steel, intermediate interlayer for heatinsulation and fire insulation layer, and the internal surface is stainless steel;The left and right side and the backside can be expanded and there is vendingbar on both left and right side. The internal compartment is installed with LED floodlights, megaphone, master switch, USB interface, large space locker; Theoutside of the compartment is installed with two loudspeakers,105A storage battery,220V external power supply interface,15m external power supply cord,telescopic truck pedal; Different truck colors and skin stickers are optional.

Food truck optional equipments description:

Optional Configuration: Internal compartment equipment can be customised according to user's requirements suchas generator/freezer/cold drink machine/vending bar/cooker etc; The left andright side of the compartment body can be chosed different structure forms ofside panel; The selling window can be also opened on any side of the truck bodyaccording to customer demand, the below board can be unfold to extend the cargoarea in vending operation; The glass sliding window can be also choosed on bothside of the compartment body. The back door of the compartment can choose singleopen door, double flat open door or lift-up door. Both sides and back of the compartment can be optional advertising glass roller light box or LED screen. Truck roof can choose overhead air conditioning, baggage holder, left andright side can be chosed awning, the back side of the truck can be chosedcrawling ladder.