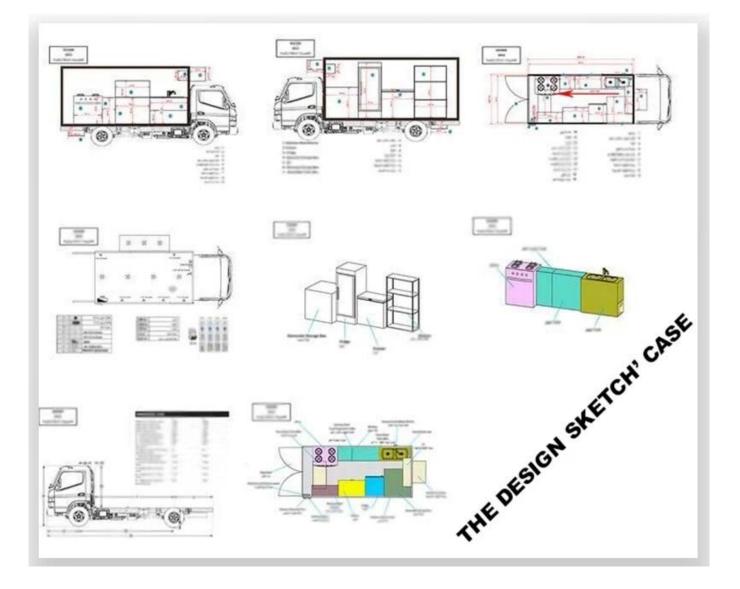

Food truck optional equipments description:

Optional Configuration: Internal compartment equipment can be customised according to user's requirements suchas generator/freezer/cold drink machine/vending bar/cooker etc; The left andright side of the compartment body can be chosed different structure forms ofside panel; The selling window can be also opened on any side of the truck bodyaccording to customer demand, the below board can be unfold to extend the cargoarea in vending operation; The glass sliding window can be also choosed on bothside of the compartment body. The back door of the compartment can choose singleopen door, double flat open door or lift-up door. Both sides and back of the compartment can be optional advertising glass roller light box or LED screen. Truck roof can choose overhead air conditioning, baggage holder, left andright side can be chosed awning, the back side of the truck can be chosedcrawling ladder.