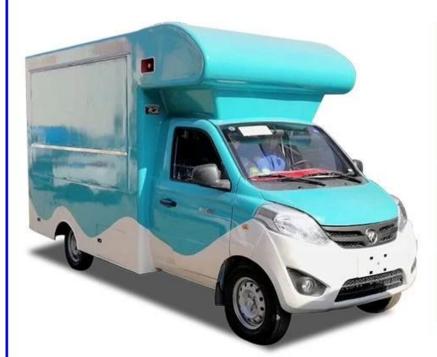

### **MOBILE SALES SHOP**

Manufacture's direct selling in order to save costs for our customers

Keep a good quality and create a good comfortable outdoor sales window

- 1.Product Name: Mobile food truck
- 2. Production brand: Foton brand
- 3. Drive direction: Left hand drive
- 4. Product model: CLW5030XSHB5
- 5. Overall size(mm): 5130x1800x2570
- 6. Cabinet size(mm): 3100x1800x1750
- 7. Bear weight: 1.5~2 Tons
- 8. Gearbox: 5 Forward and 1 reverse
- 9. Engine Model: LJ469Q-1AE9
- 10. Spray color: Any color

| ☐ Main Technical Parameters ☐ |                                  |                   |     |  |
|-------------------------------|----------------------------------|-------------------|-----|--|
| Production name               | BJ1036V5JV5-D1 Mobile Food Truck |                   |     |  |
| GVW(kg)                       | 2550                             | Rated weight (Kg) | 860 |  |
| Curb weight (kg)              | 1560                             | Cab seats (man)   | 2   |  |

| Overall dimensions(mm)           | 5130×1780×2630                          | Cabinet size(mm)     | 3000*1780*1810       |  |
|----------------------------------|-----------------------------------------|----------------------|----------------------|--|
| Approach / departure angle(°)    | 39/20                                   | F/R overhang(mm)     | 605/1055             |  |
| Number of axles                  | 2                                       | Wheel base(mm)       | 3070                 |  |
| Axle-load(Kg)                    | 700/1850                                | Max speed(Km/h)      | 115                  |  |
| ☐ Chassis Technical Parameters ☐ |                                         |                      |                      |  |
| Chassis model                    | BJ1036V5JV5-D1                          |                      |                      |  |
| Brand                            | FOTON                                   | Manufacturer         | Foton motor co., LTD |  |
| Tire specification               | 175R14LT 8PR                            | Number of tire       | 4                    |  |
| Front track base(mm)             | 1338                                    | Rear track base(mm)  | 1375                 |  |
| Fuel Type                        | gasoline                                | Emission standard    | Euro V               |  |
| Gearbox                          | 5 forward gears and 1reverse            |                      |                      |  |
| Cab                              | Single row, left steering wheel         |                      |                      |  |
| Engine's Technical<br>Parameters | Engine model: LJ469Q-1AE9               |                      |                      |  |
|                                  | Engine Manufacturer                     | Foton motor co., LTD |                      |  |
|                                  | Displacement (ml)                       | 1249                 |                      |  |
|                                  | Max power(Kw)                           | 64                   |                      |  |
|                                  | Maximum torque/<br>Maximum torque speed | 118N.m/ 6000rpm      |                      |  |