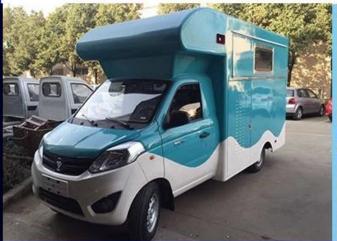

### **MOBILE SALES SHOP**

Manufacture's direct selling in order to save costs for our customers

Keep a good quality and create a good comfortable outdoor sales window

- 1.Product Name: Mobile food truck
- 2. Production brand: Foton brand
- 3. Drive direction: Left hand drive
- 4. Product model: CLW5030XSHB5
- 5. Overall size(mm): 5130x1800x2570
- 6. Cabinet size(mm): 3100x1800x1750
- 7. Bear weight: 1.5~2 Tons
- 8. Gearbox: 5 Forward and 1 reverse
- 9. Engine Model: LJ469Q-1AE9
- 10. Spray color: Any color

| ☐ Main Technical Parameters ☐ |                                  |                   |     |  |
|-------------------------------|----------------------------------|-------------------|-----|--|
| Production name               | BJ1036V5JV5-D1 Mobile Food Truck |                   |     |  |
| GVW(kg)                       | 2550                             | Rated weight (Kg) | 860 |  |
| Curb weight (kg)              | 1560                             | Cab seats (man)   | 2   |  |

| Overall dimensions(mm)           | 5130×1780×2630                          | Cabinet size(mm)     | 3000*1780*1810       |  |
|----------------------------------|-----------------------------------------|----------------------|----------------------|--|
| Approach / departure angle(°)    | 39/20                                   | F/R overhang(mm)     | 605/1055             |  |
| Number of axles                  | 2                                       | Wheel base(mm)       | 3070                 |  |
| Axle-load(Kg)                    | 700/1850                                | Max speed(Km/h)      | 115                  |  |
| ☐ Chassis Technical Parameters ☐ |                                         |                      |                      |  |
| Chassis model                    | BJ1036V5JV5-D1                          |                      |                      |  |
| Brand                            | FOTON                                   | Manufacturer         | Foton motor co., LTD |  |
| Tire specification               | 175R14LT 8PR                            | Number of tire       | 4                    |  |
| Front track base(mm)             | 1338                                    | Rear track base(mm)  | 1375                 |  |
| Fuel Type                        | gasoline                                | Emission standard    | Euro V               |  |
| Gearbox                          | 5 forward gears and 1reverse            |                      |                      |  |
| Cab                              | Single row, left steering wheel         |                      |                      |  |
| Engine's Technical<br>Parameters | Engine model: LJ469Q-1AE9               |                      |                      |  |
|                                  | Engine Manufacturer                     | Foton motor co., LTD |                      |  |
|                                  | Displacement (ml)                       | 1249                 |                      |  |
|                                  | Max power(Kw)                           | 64                   |                      |  |
|                                  | Maximum torque/<br>Maximum torque speed | 118N.m/ 6000rpm      |                      |  |