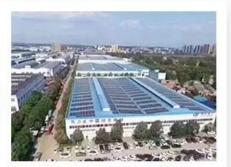

n Brand mobile food truck Overall dimensions(mm): 4730×1780×2630 Cabinet size(mm):2900\*1720\*1810



Hubei ChenYuan Special Auto Co., LTD

CHERRY Brand mobile food truck Overall dimensions(mm): 4730×1780×2630 Cabinet size(mm):2900\*1720\*1810



Hubei ChenYuan Special Auto Co., LTD

CHANGAN Brand mobile food truck Overall dimensions(mm): 4730×1780×2630 Cabinet size(mm):2900\*1720\*1810



Hubei ChenYuan Special Auto Co., LTD

NECO Brand mobile food truck
Overall dimensions(mm): 5995x2370x3200
Cabinet size(mm):3650x2120x1960



Hubei ChenYuan Special Auto Co., LTD

FOOD TRAILER Overall dimensions(mm): 5630\*2130\*2500



Hubei ChenYuan Special Auto Co., LTD

DONGFENG Brand mobile food truck Overall dimensions(mm): 5995 \* 2090 \* 3300 Cabinet size(mm):4200x1800x1850

FACTORY OVERVIEW















WORKSHOP DISPLAY















#### 1. Q: How long is the warranty period?

A: All of our trucks have one year warranty or 25000KM since you get the truck.

#### 2. Q: What's the main market of yourcompany?

A: We have customers all over the worldand our main market it Afrian, all the individuals and units are my partnerswho have a demand of china's high quality automobile industry product.

# 3. Q: How much the production capacity and supply capacity of your factory for one year?

. A: This depends on your needs. 10 years of spare parts sales experience makes us have a smooth supply channels.

#### 4. Q: Where is your factory located?

A:Our company is located in Suizhou City, Hubei Province, the Capital of Special Purpose Vehicle in China. Warmly welcome to our factory.

####