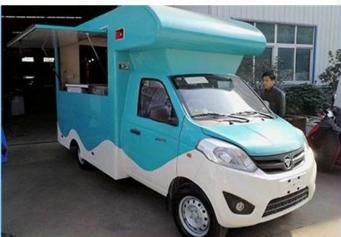

### **MOBILE SALES SHOP**

Manufacture's direct selling in order to save costs for our customers

Keep a good quality and create a good comfortable outdoor sales window

- 1.Product Name: Mobile food truck
- 2. Production brand: Foton brand
- 3. Drive direction: Left hand drive
- 4. Product model: CLW5030XSHB5
- 5. Overall size(mm): 5130x1800x2570
- 6. Cabinet size(mm): 3100x1800x1750
- 7. Bear weight: 1.5~2 Tons
- 8. Gearbox: 5 Forward and 1 reverse
- 9. Engine Model: LJ469Q-1AE9
- 10. Spray color: Any color

| ☐ Main Technical Parameters ☐ |                                  |                   |     |  |
|-------------------------------|----------------------------------|-------------------|-----|--|
| Production name               | BJ1036V5JV5-D1 Mobile Food Truck |                   |     |  |
| GVW(kg)                       | 2550                             | Rated weight (Kg) | 860 |  |
| Curb weight (kg)              | 1560                             | Cab seats (man)   | 2   |  |

| Overall dimensions(mm)           | 5130×1780×2630                          | Cabinet size(mm)     | 3000*1780*1810       |  |
|----------------------------------|-----------------------------------------|----------------------|----------------------|--|
| Approach / departure angle(°)    | 39/20                                   | F/R overhang(mm)     | 605/1055             |  |
| Number of axles                  | 2                                       | Wheel base(mm)       | 3070                 |  |
| Axle-load(Kg)                    | 700/1850                                | Max speed(Km/h)      | 115                  |  |
| ☐ Chassis Technical Parameters ☐ |                                         |                      |                      |  |
| Chassis model                    | BJ1036V5JV5-D1                          |                      |                      |  |
| Brand                            | FOTON                                   | Manufacturer         | Foton motor co., LTD |  |
| Tire specification               | 175R14LT 8PR                            | Number of tire       | 4                    |  |
| Front track base(mm)             | 1338                                    | Rear track base(mm)  | 1375                 |  |
| Fuel Type                        | gasoline                                | Emission standard    | Euro V               |  |
| Gearbox                          | 5 forward gears and 1reverse            |                      |                      |  |
| Cab                              | Single row, left steering wheel         |                      |                      |  |
| Engine's Technical<br>Parameters | Engine model: LJ469Q-1AE9               |                      |                      |  |
|                                  | Engine Manufacturer                     | Foton motor co., LTD |                      |  |
|                                  | Displacement (ml)                       | 1249                 |                      |  |
|                                  | Max power(Kw)                           | 64                   |                      |  |
|                                  | Maximum torque/<br>Maximum torque speed | 118N.m/ 6000rpm      |                      |  |