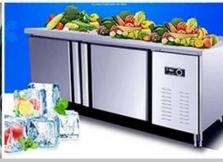

hine/vending bar/cooker etc; The left andright side of the compartment body can be chosed different structure forms ofside panel; The selling window can be also opened on any side of the truck bodyaccording to customer demand, the below board can be unfold to extend the cargoarea in vending operation; The glass sliding window can be also choosed on bothside of the compartment body. The back door of the compartment can choose singleopen door, double flat open door or lift-up door. Both sides and back of the compartment can be optional advertising glass roller light box or LED screen. Truck roof can choose overhead air conditioning, baggage holder, left andright side can be chosed awning, the back side of the truck can be chosedcrawling ladder.





# **INNER EQUIPMENT' DETAILS**















#### Summary:

- · selling snacks, as a fast food cart which you can make and sell fast food
- · kitchen cart which you can make food for yourself
- · shop which you can sell phone card and phone
- · aid post which you can help everyone
- · book store which you can sell newspaper , magazine etc
- · housing when you have a trip by car or jeep
- · repare shop to main for your clients
- · empty cart which do it by yourself







Hubei ChenYuan Special Auto Co., LTD

Foton Brand mobile food truck Overall dimensions(mm): 4730×1780×2630 Cabinet size(mm):2900\*1720\*1810



Hubei ChenYuan Special Auto Co., LTD

CHERRY Brand mobile food truck Overall dimensions(mm): 4730×1780×2630 Cabinet size(mm):2900\*1720\*1810



Hubei ChenYuan Special Auto Co., LTD

CHANGAN Brand mobile food truck Overal