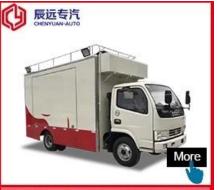

### Foton brand black small food truck for sale

### **MOBILE SALES SHOP**

Manufacture's direct selling in order to save costs for our customers

Keep a good quality and create a good comfortable outdoor sales window

- 1.Product Name: Mobile food truck
- 2. Production brand: Foton brand
- 3. Drive direction: Left hand drive
- 4. Product model: CLW5030XSHB5
- 5. Overall size(mm): 5130x1800x2570
- 6. Cabinet size(mm): 3100x1800x1750
- 7. Bear weight: 1.5~2 Tons
- 8. Gearbox: 5 Forward and 1 reverse
- 9. Engine Model: LJ469Q-1AE9
- 10. Spray color: Any color