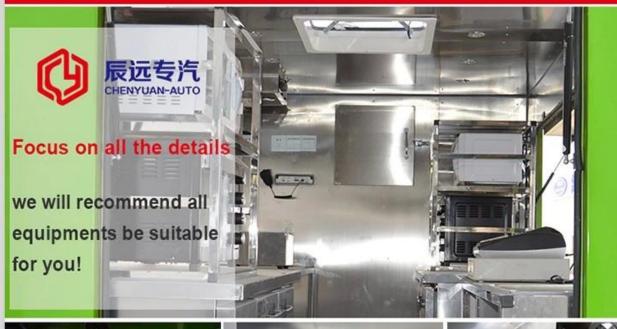

Standard Configuration: The food truckexternal surface body is fiberglass steel, intermediate interlayer for heatinsulation and fire insulation layer, and the internal surface is stainless steel; The left and right side and the backside can be expanded and there is vendingbar on both left and right side. The internal compartment is installed with LED floodlights, megaphone, master switch, USB interface, large space locker; Theoutside of the compartment is installed with two loudspeakers, 105A storage battery, 220V external power supply interface, 15m external power supply cord, telescopic truck pedal; Different truck colors and skin stickers are optional.

# **INNER EQUIPMENT' DETAILS**