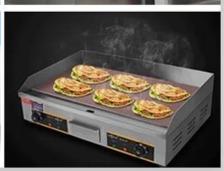

ne/vending bar/cooker etc; The left andright side of the compartment body can be chosed different structure forms ofside panel; The selling window can be also opened on any side of the truck bodyaccording to customer demand, the below board can be unfold to extend the cargoarea in vending operation; The glass sliding window can be also choosed on bothside of the compartment body. The back door of the compartment can choose singleopen door, double flat open door or lift-up door. Both sides and back of the compartment can be optional advertising glass roller light box or LED screen. Truck roof can choose overhead air conditioning, baggage holder, left andright side can be chosed awning, the back side of the truck can be chosedcrawling ladder.





# **INNER EQUIPMENT' DETAILS**















#### Summary:

- · selling snacks, as a fast food cart which you can make and sell fast food
- · kitchen cart which you can make food for yourself
- · shop which you can sell phone card and phone
- · aid post which you can help everyone
- · book store which you can sell newspaper , magazine etc
- · housing when you have a trip by car or jeep
- · repare shop to main for your clients
- · empty cart which do it by yourself







Hubei ChenYuan Special Auto Co., LTD

Foton Brand mobile food truck Overall dimensions(mm): 4730×1780×2630 Cabinet size(mm):2900\*1720\*1810



Hubei ChenYuan Special Auto Co., LTD

CHERRY Brand mobile food truck Overall dimensions(mm): 4730×1780×2630 Cabinet size(mm):2900\*1720\*1810



Hubei ChenYuan Special Auto Co., LTD

CHANGAN Brand mobile food truck Overall