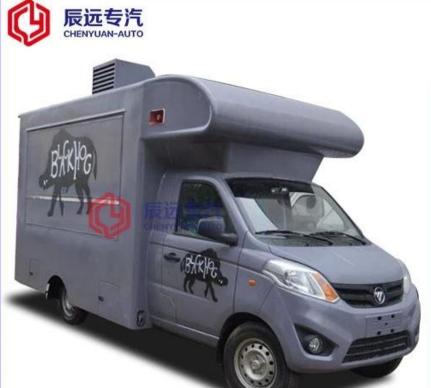

### Foton brand black small food truck for sale

### **MOBILE SALES SHOP**

Manufacture's direct selling in order to save costs for our customers

Keep a good quality and create a good comfortable outdoor sales window

- 1.Product Name: Mobile food truck
- 2. Production brand: Foton brand
- 3. Drive direction: Left hand drive
- 4. Product model: CLW5030XSHB5
- 5. Overall size(mm): 5130x1800x2570
- 6. Cabinet size(mm): 3100x1800x1750
- 7. Bear weight: 1.5~2 Tons
- 8. Gearbox: 5 Forward and 1 reverse
- 9. Engine Model: LJ469Q-1AE9
- 10. Spray color: Any color