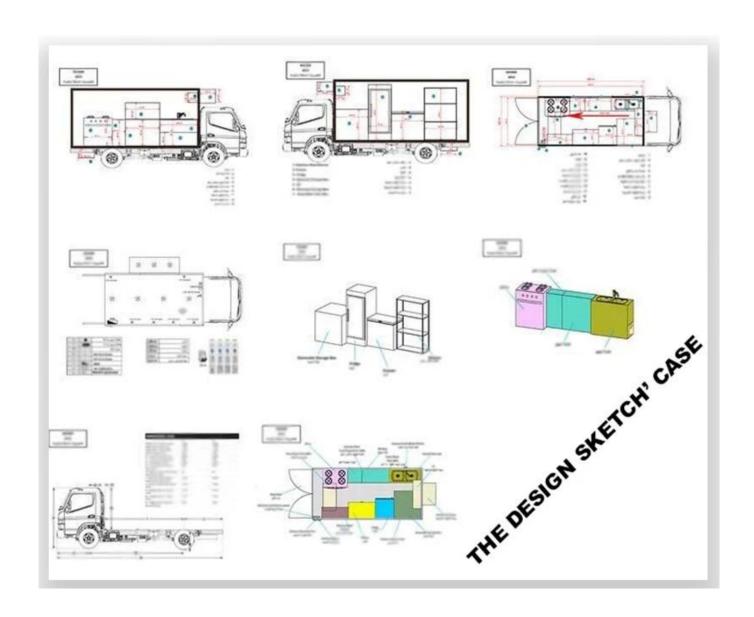

### **MOBILE SALES SHOP**

Manufacture's direct selling in order to save costs for our customers

Keep a good quality and create a good comfortable outdoor sales window

- 1.Product Name: Mobile food truck
- 2. Production brand: Foton brand
- 3. Drive direction: Left hand drive
- 4. Product model: CLW5030XSHB5
- 5. Overall size(mm): 5130x1800x2570
- 6. Cabinet size(mm): 3100x1800x1750
- 7. Bear weight: 1.5~2 Tons
- 8. Gearbox: 5 Forward and 1 reverse
- 9. Engine Model: LJ469Q-1AE9
- 10. Spray color: Any color

| ☐ Main Technical Parameters ☐ |                                  |                   |     |  |
|-------------------------------|----------------------------------|-------------------|-----|--|
| Production name               | BJ1036V5JV5-D1 Mobile Food Truck |                   |     |  |
| GVW(kg)                       | 2550                             | Rated weight (Kg) | 860 |  |
| Curb weight (kg)              | 1560                             | Cab seats (man)   | 2   |  |

| Overall dimensions(mm)           | 5130×1780×2630                          | Cabinet size(mm)     | 3000*1780*1810       |  |
|----------------------------------|-----------------------------------------|----------------------|----------------------|--|
| Approach / departure angle(°)    | 39/20                                   | F/R overhang(mm)     | 605/1055             |  |
| Number of axles                  | 2                                       | Wheel base(mm)       | 3070                 |  |
| Axle-load(Kg)                    | 700/1850                                | Max speed(Km/h)      | 115                  |  |
| ☐ Chassis Technical Parameters ☐ |                                         |                      |                      |  |
| Chassis model                    | BJ1036V5JV5-D1                          |                      |                      |  |
| Brand                            | FOTON                                   | Manufacturer         | Foton motor co., LTD |  |
| Tire specification               | 175R14LT 8PR                            | Number of tire       | 4                    |  |
| Front track base(mm)             | 1338                                    | Rear track base(mm)  | 1375                 |  |
| Fuel Type                        | gasoline                                | Emission standard    | Euro V               |  |
| Gearbox                          | 5 forward gears and 1reverse            |                      |                      |  |
| Cab                              | Single row, left steering wheel         |                      |                      |  |
| Engine's Technical<br>Parameters | Engine model: LJ469Q-1AE9               |                      |                      |  |
|                                  | Engine Manufacturer                     | Foton motor co., LTD |                      |  |
|                                  | Displacement (ml)                       | 1249                 |                      |  |
|                                  | Max power(Kw)                           | 64                   |                      |  |
|                                  | Maximum torque/<br>Maximum torque speed | 118N.m/ 6000rpm      |                      |  |