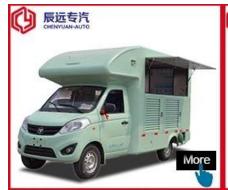

### Foton brand 4x2 mobile kitchen truck for sale

### **MOBILE SALES SHOP**

Manufacture's direct selling in order to save costs for our customers

Keep a good quality and create a good comfortable outdoor sales window

- 1.Product Name: Mobile food truck
- 2. Production brand: Foton brand
- 3. Drive direction: Left hand drive
- 4. Product model: CLW5030XSHB5
- 5. Overall size(mm): 5130x1800x2570
- 6. Cabinet size(mm): 3100x1800x1750
- 7. Bear weight: 1.5~2 Tons
- 8. Gearbox: 5 Forward and 1 reverse
- 9. Engine Model: LJ469Q-1AE9
- 10. Spray color: Any color