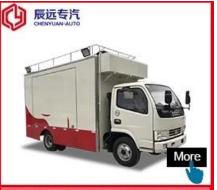

### Foton brand 4x2 mobile kitchen truck for sale

### **MOBILE SALES SHOP**

Manufacture's direct selling in order to save costs for our customers

Keep a good quality and create a good comfortable outdoor sales window

- 1.Product Name: Mobile food truck
- 2. Production brand: Foton brand
- 3. Drive direction: Left hand drive
- 4. Product model: CLW5030XSHB5
- 5. Overall size(mm): 5130x1800x2570
- 6. Cabinet size(mm): 3100x1800x1750
- 7. Bear weight: 1.5~2 Tons
- 8. Gearbox: 5 Forward and 1 reverse
- 9. Engine Model: LJ469Q-1AE9
- 10. Spray color: Any color