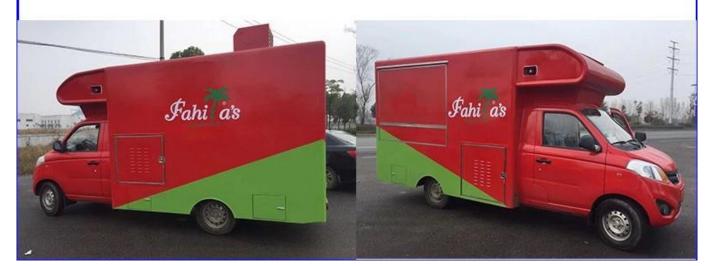

### Foton brand 4x2 mobile kitchen truck for sale

### **MOBILE SALES SHOP**

Manufacture's direct selling in order to save costs for our customers

Keep a good quality and create a good comfortable outdoor sales window

- 1.Product Name: Mobile food truck
- 2. Production brand: Foton brand
- 3. Drive direction: Left hand drive
- 4. Product model: CLW5030XSHB5
- 5. Overall size(mm): 5130x1800x2570
- 6. Cabinet size(mm): 3100x1800x1750
- 7. Bear weight: 1.5~2 Tons
- 8. Gearbox: 5 Forward and 1 reverse
- 9. Engine Model: LJ469Q-1AE9
- 10. Spray color: Any color