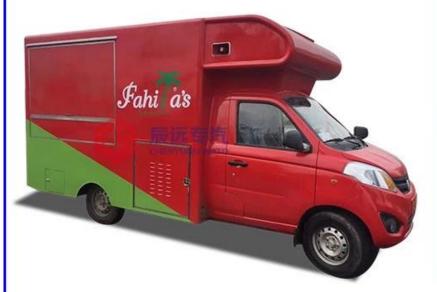

### Foton brand 4x2 mobile kitchen truck for sale

### **MOBILE SALES SHOP**

Manufacture's direct selling in order to save costs for our customers

Keep a good quality and create a good comfortable outdoor sales window

- 1.Product Name: Mobile food truck
- 2. Production brand: Foton brand
- 3. Drive direction: Left hand drive
- 4. Product model: CLW5030XSHB5
- 5. Overall size(mm): 5130x1800x2570
- 6. Cabinet size(mm): 3100x1800x1750
- 7. Bear weight: 1.5~2 Tons
- 8. Gearbox: 5 Forward and 1 reverse
- 9. Engine Model: LJ469Q-1AE9
- 10. Spray color: Any color