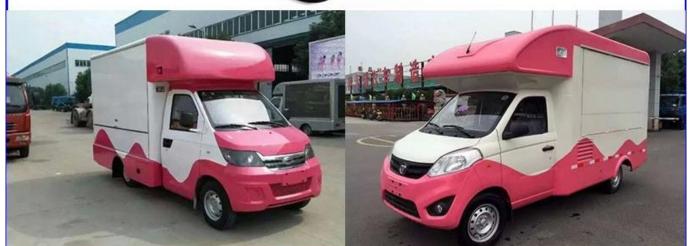

Foton brand 4x2 mini mobile vending vehicle manufactures in china

### **MOBILE SALES SHOP**

Manufacture's direct selling in order to save costs for our customers

Keep a good quality and create a good comfortable outdoor sales window

- 1.Product Name: Mobile food truck
- 2. Production brand: Foton brand
- 3. Drive direction: Left hand drive
- 4. Product model: CLW5030XSHB5
- 5. Overall size(mm): 5130x1800x2570
- 6. Cabinet size(mm): 3100x1800x1750
- 7. Bear weight: 1.5~2 Tons
- 8. Gearbox: 5 Forward and 1 reverse
- 9. Engine Model: LJ469Q-1AE9
- 10. Spray color: Any color