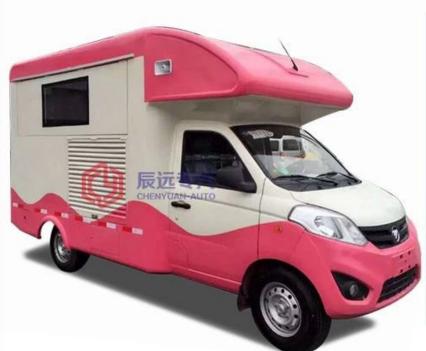

Foton brand 4x2 mini mobile vending vehicle manufactures in china

### **MOBILE SALES SHOP**

Manufacture's direct selling in order to save costs for our customers

Keep a good quality and create a good comfortable outdoor sales window

- 1.Product Name: Mobile food truck
- 2. Production brand: Foton brand
- 3. Drive direction: Left hand drive
- 4. Product model: CLW5030XSHB5
- 5. Overall size(mm): 5130x1800x2570
- 6. Cabinet size(mm): 3100x1800x1750
- 7. Bear weight: 1.5~2 Tons
- 8. Gearbox: 5 Forward and 1 reverse
- 9. Engine Model: LJ469Q-1AE9
- 10. Spray color: Any color