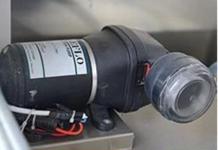

Standard Configuration: The food truckexternal surface body is fiberglass steel, intermediate interlayer for heatinsulation and fire insulation layer, and the internal surface is stainless steel; The left and right side and the backside can be expanded and there is vendingbar on both left and right side. The internal compartment is installed with LED floodlights, megaphone, master switch, USB interface, large space locker; Theoutside of the compartment is installed with two loudspeakers, 105A storage battery, 220V external power supply interface, 15m external power supply cord, telescopic truck pedal; Different truck colors and skin stickers are optional.

#### Food truck optional equipments description:

Optional Configuration: Internal compartment equipment can be customised according to user's requirements suchas generator/freezer/cold drink machine/vending bar/cooker etc; The left andright side of the compartment body can be chosed different structure forms ofside panel; The selling window can be also opened on any side of the truck bodyaccording to customer demand, the below board can be unfold to extend the cargoarea in vending operation; The glass sliding window can be also choosed on bothside of the compartment body. The back door of the compartment can choose singleopen door, double flat open door or lift-up door. Both sides and back of the compartment can be optional advertising glass roller light box or LED screen. Truck roof can choose overhead air conditioning, baggage holder, left andright side can be chosed awning, the back side of the truck can be chosedcrawling ladder.