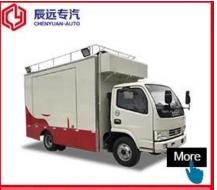

Foton brand 4x2 mini mobile vending vehicle manufactures in china

### **MOBILE SALES SHOP**

Manufacture's direct selling in order to save costs for our customers

Keep a good quality and create a good comfortable outdoor sales window

- 1.Product Name: Mobile food truck
- 2. Production brand: Foton brand
- 3. Drive direction: Left hand drive
- 4. Product model: CLW5030XSHB5
- 5. Overall size(mm): 5130x1800x2570
- 6. Cabinet size(mm): 3100x1800x1750
- 7. Bear weight: 1.5~2 Tons
- 8. Gearbox: 5 Forward and 1 reverse
- 9. Engine Model: LJ469Q-1AE9
- 10. Spray color: Any color