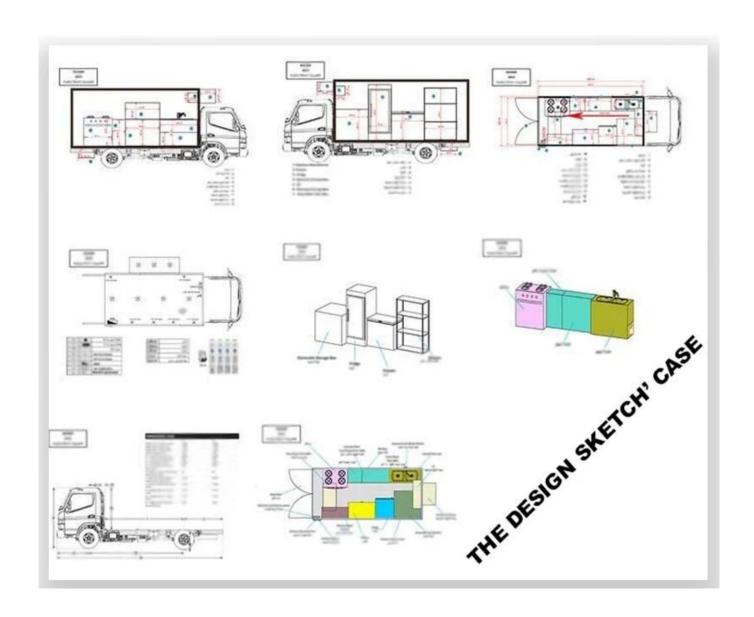

### **MOBILE SALES SHOP**

Manufacture's direct selling in order to save costs for our customers

Keep a good quality and create a good comfortable outdoor sales window

- 1.Product Name: Mobile food truck
- 2. Production brand: Foton brand
- 3. Drive direction: Left hand drive
- 4. Product model: CLW5030XSHB5
- 5. Overall size(mm): 5130x1800x2570
- 6. Cabinet size(mm): 3100x1800x1750
- 7. Bear weight: 1.5~2 Tons
- 8. Gearbox: 5 Forward and 1 reverse
- 9. Engine Model: LJ469Q-1AE9
- 10. Spray color: Any color

| ☐ Main Technical Parameters ☐ |                                  |                   |     |  |
|-------------------------------|----------------------------------|-------------------|-----|--|
| Production name               | BJ1036V5JV5-D1 Mobile Food Truck |                   |     |  |
| GVW(kg)                       | 2550                             | Rated weight (Kg) | 860 |  |
| Curb weight (kg)              | 1560                             | Cab seats (man)   | 2   |  |

| Overall dimensions(mm)           | 5130×1780×2630                          | Cabinet size(mm)     | 3000*1780*1810       |  |
|----------------------------------|-----------------------------------------|----------------------|----------------------|--|
| Approach / departure angle(°)    | 39/20                                   | F/R overhang(mm)     | 605/1055             |  |
| Number of axles                  | 2                                       | Wheel base(mm)       | 3070                 |  |
| Axle-load(Kg)                    | 700/1850                                | Max speed(Km/h)      | 115                  |  |
| ☐ Chassis Technical Parameters ☐ |                                         |                      |                      |  |
| Chassis model                    | BJ1036V5JV5-D1                          |                      |                      |  |
| Brand                            | FOTON                                   | Manufacturer         | Foton motor co., LTD |  |
| Tire specification               | 175R14LT 8PR                            | Number of tire       | 4                    |  |
| Front track base(mm)             | 1338                                    | Rear track base(mm)  | 1375                 |  |
| Fuel Type                        | gasoline                                | Emission standard    | Euro V               |  |
| Gearbox                          | 5 forward gears and 1reverse            |                      |                      |  |
| Cab                              | Single row, left steering wheel         |                      |                      |  |
| Engine's Technical<br>Parameters | Engine model: LJ469Q-1AE9               |                      |                      |  |
|                                  | Engine Manufacturer                     | Foton motor co., LTD |                      |  |
|                                  | Displacement (ml)                       | 1249                 |                      |  |
|                                  | Max power(Kw)                           | 64                   |                      |  |
|                                  | Maximum torque/<br>Maximum torque speed | 118N.m/ 6000rpm      |                      |  |

# **INNER EQUIPMENT' DETAILS**