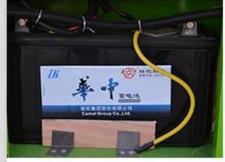

Standard Configuration: The food truckexternal surface body is fiberglass steel, intermediate interlayer for heatinsulation and fire insulation layer, and the internal surface is stainless steel; The left and right side and the backside can be expanded and there is vendingbar on both left and right side. The internal compartment is installed with LED floodlights, megaphone, master switch, USB interface, large space locker; Theoutside of the compartment is installed with two loudspeakers, 105A storage battery, 220V external power supply interface, 15m external power supply cord, telescopic truck pedal; Different truck colors and skin stickers are optional.