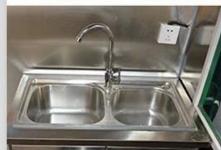

Standard Configuration: The food truckexternal surface body is fiberglass steel, intermediate interlayer for heatinsulation and fire insulation layer, and the internal surface is stainless steel; The left and right side and the backside can be expanded and there is vendingbar on both left and right side. The internal compartment is installed with LED floodlights, megaphone, master switch, USB interface, large space locker; Theoutside of the compartment is installed with two loudspeakers, 105A storage battery, 220V external power supply interface, 15m external power supply cord, telescopic truck pedal; Different truck colors and skin stickers are optional.