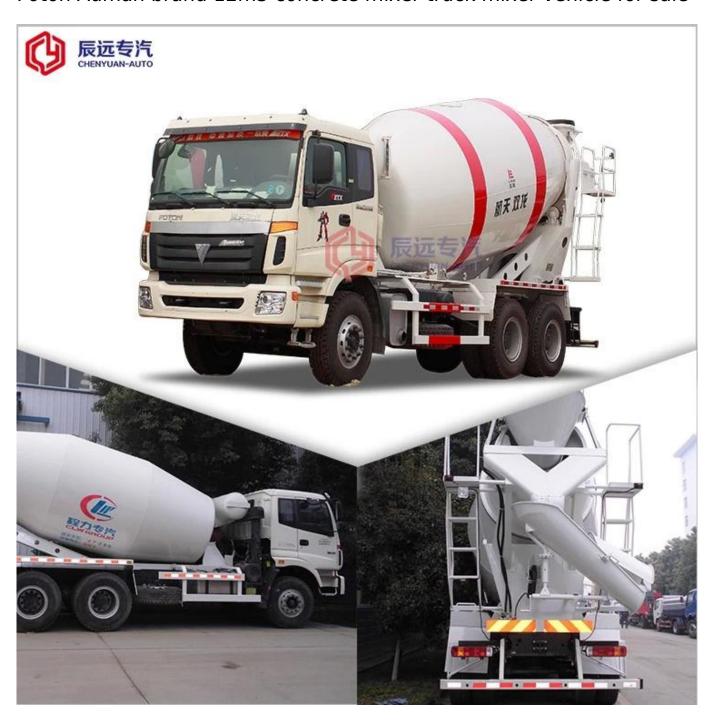

### Foton Auman brand 12m3 concrete mixer truck mixer vehicle for sale

| Main specifications              |                                                                        |                           |                                               |
|----------------------------------|------------------------------------------------------------------------|---------------------------|-----------------------------------------------|
| Product model,name               | BJ5252GJB-5 Concrete mixer truck                                       |                           |                                               |
| Gross weight(Kg)                 | 25000                                                                  | Drive type                | 6 x 4                                         |
| Payload(Kg)                      | 11070,11005                                                            | Overall demension(mm)     | 8930×2495×3790                                |
| Curb weight(Kg)                  | 13800                                                                  | Cab seats(man)            | 2,3                                           |
| Approach/departure angle(°)      | 18/17                                                                  | Front/rear hang(mm)       | 1510/2495                                     |
| Number of axles                  | 3                                                                      | Wheelbase(mm)             | 4100+1350                                     |
| Axle load(Kg)                    | 7000/18000                                                             | Max speed(Km/h)           | 81                                            |
| Chassis specifications           |                                                                        |                           |                                               |
| Chassis model                    | BJ5252GJB-5                                                            | Manufacture               | Beijing Foton Daimler<br>Automotive Co., Ltd. |
| Brand name                       | Auman                                                                  | Overall dimension(mm)     | 8235×2495×2960                                |
| Tire specification               | 12.00R20                                                               | Tires No.                 | 10                                            |
| Steel spring number              | 9/12                                                                   | Front track(mm)           | 2010                                          |
| Fuel type                        | Diesel                                                                 | Rear track(mm)            | 1847                                          |
| Emission standard                | Euro III                                                               | Transmission              | 9 forward gear                                |
| Cabin                            | Luxury interior and Instrument bar, with air conditioning and sleeper. |                           |                                               |
| Engine information               | Engine model                                                           | WP10.340E32               |                                               |
|                                  | Engine manufacutre                                                     | Weichai Power Co., Ltd.   |                                               |
|                                  | Displacement(ml)                                                       | 9726                      |                                               |
|                                  | Power(kw)                                                              | 250                       |                                               |
|                                  | Max Torque                                                             | 1250N.m                   |                                               |
|                                  | Speed at Max Torque                                                    | 2200rpm                   |                                               |
| Concrete mixer truck performance |                                                                        |                           |                                               |
| Tank volume∏m³∏                  | 10-12                                                                  | Material of tank          | Q345                                          |
| Pump                             | Import                                                                 | Motor                     | Import                                        |
| Reducer                          | Import                                                                 | Surplus ratio             | ≤1.0□                                         |
| Water tank volume□L□             | 350L                                                                   | The supplied water method | Pneumatic                                     |
| Concrete mixer truck features    |                                                                        |                           |                                               |

This is mainly used for the modern roads and major construction projects, which is for ensure the quality of the concrete poured by stirring the concrete slowly and continuously during transporting or one the construction site.