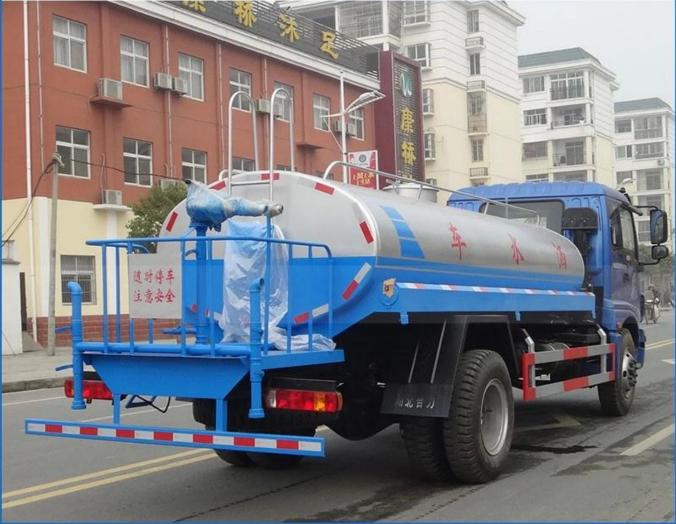

Foton 12000 liters water truck tank delivery price

# www.chinacysalestruck.com

(0086) 18808666258

steven@chinacysalestruck.com

Pr-Specification

| Technique parameter    |                                                                                                                                                                                                                                                                                                                                                                                                                                                                                                                                                                                                                                                                                                                                                                                                                                                                                                                                                                                                                                                                                                                                                                                                                                                                                                                                                                                                        |                          |                                   |
|------------------------|--------------------------------------------------------------------------------------------------------------------------------------------------------------------------------------------------------------------------------------------------------------------------------------------------------------------------------------------------------------------------------------------------------------------------------------------------------------------------------------------------------------------------------------------------------------------------------------------------------------------------------------------------------------------------------------------------------------------------------------------------------------------------------------------------------------------------------------------------------------------------------------------------------------------------------------------------------------------------------------------------------------------------------------------------------------------------------------------------------------------------------------------------------------------------------------------------------------------------------------------------------------------------------------------------------------------------------------------------------------------------------------------------------|--------------------------|-----------------------------------|
| Name                   | Auman single axle sprinkler truck L×W×H mm                                                                                                                                                                                                                                                                                                                                                                                                                                                                                                                                                                                                                                                                                                                                                                                                                                                                                                                                                                                                                                                                                                                                                                                                                                                                                                                                                             |                          | 7800×2420×3100(mm)                |
| Chassis Model          | BJ5163ELFFA                                                                                                                                                                                                                                                                                                                                                                                                                                                                                                                                                                                                                                                                                                                                                                                                                                                                                                                                                                                                                                                                                                                                                                                                                                                                                                                                                                                            | Cargo body Dimension(mm) | ××(mm)                            |
| total mass             | 15800(Kg)                                                                                                                                                                                                                                                                                                                                                                                                                                                                                                                                                                                                                                                                                                                                                                                                                                                                                                                                                                                                                                                                                                                                                                                                                                                                                                                                                                                              | Approach/Departure angle | 16/8(°)                           |
| Rated mass             | 9550(Kg)                                                                                                                                                                                                                                                                                                                                                                                                                                                                                                                                                                                                                                                                                                                                                                                                                                                                                                                                                                                                                                                                                                                                                                                                                                                                                                                                                                                               | front/rear suspension    | 1365/2435(mm)                     |
| curb mass              | 6055(Kg)                                                                                                                                                                                                                                                                                                                                                                                                                                                                                                                                                                                                                                                                                                                                                                                                                                                                                                                                                                                                                                                                                                                                                                                                                                                                                                                                                                                               | Max. speed               | 85(km/h)                          |
| Engine                 | manufacturer                                                                                                                                                                                                                                                                                                                                                                                                                                                                                                                                                                                                                                                                                                                                                                                                                                                                                                                                                                                                                                                                                                                                                                                                                                                                                                                                                                                           | displacement(ml)         | power(kw)                         |
| ISDe185 30             | Dongfeng Cummins Engine Co.,<br>Ltd.                                                                                                                                                                                                                                                                                                                                                                                                                                                                                                                                                                                                                                                                                                                                                                                                                                                                                                                                                                                                                                                                                                                                                                                                                                                                                                                                                                   | 6700                     | 136                               |
| Emission standards     | GB17691-2005Euro3,GB3847-2005                                                                                                                                                                                                                                                                                                                                                                                                                                                                                                                                                                                                                                                                                                                                                                                                                                                                                                                                                                                                                                                                                                                                                                                                                                                                                                                                                                          |                          |                                   |
| Axle                   | 2                                                                                                                                                                                                                                                                                                                                                                                                                                                                                                                                                                                                                                                                                                                                                                                                                                                                                                                                                                                                                                                                                                                                                                                                                                                                                                                                                                                                      | front tread              | 1900/1800(mm)                     |
| wheelbase              | 4000                                                                                                                                                                                                                                                                                                                                                                                                                                                                                                                                                                                                                                                                                                                                                                                                                                                                                                                                                                                                                                                                                                                                                                                                                                                                                                                                                                                                   | rear tread               | 1800(mm)                          |
| tyre                   | 6                                                                                                                                                                                                                                                                                                                                                                                                                                                                                                                                                                                                                                                                                                                                                                                                                                                                                                                                                                                                                                                                                                                                                                                                                                                                                                                                                                                                      | tyre size                | 9.00-20,9.00R20,10.00-20,10.00R20 |
| fuel type              | diesel                                                                                                                                                                                                                                                                                                                                                                                                                                                                                                                                                                                                                                                                                                                                                                                                                                                                                                                                                                                                                                                                                                                                                                                                                                                                                                                                                                                                 | spring                   | 10/10+8                           |
| axle load              | 5900/9900                                                                                                                                                                                                                                                                                                                                                                                                                                                                                                                                                                                                                                                                                                                                                                                                                                                                                                                                                                                                                                                                                                                                                                                                                                                                                                                                                                                              | cab passenger            | 3                                 |
| Note                   | Tank capacity:10.0 m³; Tank dimension (length×long axle ×short axle):4400/2200/1400.                                                                                                                                                                                                                                                                                                                                                                                                                                                                                                                                                                                                                                                                                                                                                                                                                                                                                                                                                                                                                                                                                                                                                                                                                                                                                                                   |                          |                                   |
| Special<br>performance | Our company specializes in producing Dongfeng Xiaobawang sprinkler truck, Dongfeng Duolika sprinkler truck, Dongfeng Sanpingchai sprinkler truck, Dongfeng Dajingang sprinkler truck, Dongfeng 140 sprinkler truck, Dongfeng 145 sprinkler truck, Dongfeng 153 sprinkler truck, Dongfeng 1254 sprinkler truck, Dongfeng 8*4 sprinkler truck, Dongfeng Tianlong sprinkler truck, and Jiefang series sprinkler truck etc. We may modify sprinkler truck with the chassis that customer's brought themselves.  The sprinkler truck has front spray, rear sprinkling and side spray. There is a working platform behind the tank, on which a spry monitor is mounted. The monitor can rotate 360°, and it can spray as washdown, heavy rain, light rain and fine rain continuously. The truck is equipped with special high power spray pump produced by Hangzhou Weilong, which is top 1 in China. The pump has capacity of self-suction and self exhaust, which is equipped with strainer and fire coupling. The pump has gravity valve, and water can inflow through fire hydrant. 20m reel is optional. The truck also can spray pesticide.  Spray pump: special high power spray pump, which has mature quality, reasonable design, easy to use. It has the advantage of high pressure, long suction and long work life, which leads the spray pump area home & abroad and has a market share of 93%. |                          |                                   |