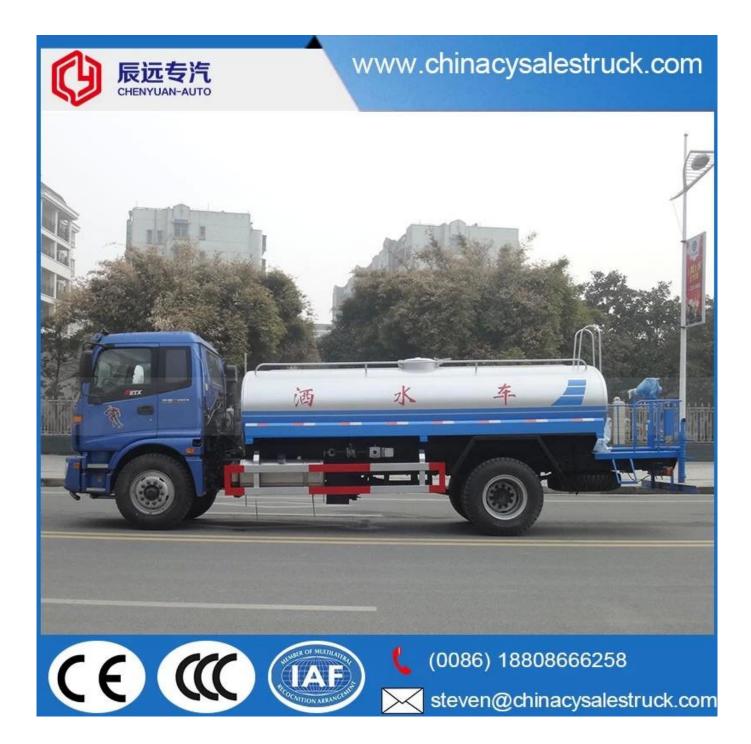

Foton 12000 liters water truck tank delivery price

# www.chinacysalestruck.com

(0086) 18808666258

steven@chinacysalestruck.com

Pr-Specification

| Technique parameter    |                                                                                                                                                                                                                                                                                                                                                                                                                                                                                                                                                                                                                                                                                                                                                                                                                                                                                                                                                                                                                                                                                                                                                                                                                                                                                                                                                                                                        |                          |                                   |
|------------------------|--------------------------------------------------------------------------------------------------------------------------------------------------------------------------------------------------------------------------------------------------------------------------------------------------------------------------------------------------------------------------------------------------------------------------------------------------------------------------------------------------------------------------------------------------------------------------------------------------------------------------------------------------------------------------------------------------------------------------------------------------------------------------------------------------------------------------------------------------------------------------------------------------------------------------------------------------------------------------------------------------------------------------------------------------------------------------------------------------------------------------------------------------------------------------------------------------------------------------------------------------------------------------------------------------------------------------------------------------------------------------------------------------------|--------------------------|-----------------------------------|
| Name                   | Auman single axle sprinkler truck L×W×H mm                                                                                                                                                                                                                                                                                                                                                                                                                                                                                                                                                                                                                                                                                                                                                                                                                                                                                                                                                                                                                                                                                                                                                                                                                                                                                                                                                             |                          | 7800×2420×3100(mm)                |
| Chassis Model          | BJ5163ELFFA                                                                                                                                                                                                                                                                                                                                                                                                                                                                                                                                                                                                                                                                                                                                                                                                                                                                                                                                                                                                                                                                                                                                                                                                                                                                                                                                                                                            | Cargo body Dimension(mm) | ××(mm)                            |
| total mass             | 15800(Kg)                                                                                                                                                                                                                                                                                                                                                                                                                                                                                                                                                                                                                                                                                                                                                                                                                                                                                                                                                                                                                                                                                                                                                                                                                                                                                                                                                                                              | Approach/Departure angle | 16/8(°)                           |
| Rated mass             | 9550(Kg)                                                                                                                                                                                                                                                                                                                                                                                                                                                                                                                                                                                                                                                                                                                                                                                                                                                                                                                                                                                                                                                                                                                                                                                                                                                                                                                                                                                               | front/rear suspension    | 1365/2435(mm)                     |
| curb mass              | 6055(Kg)                                                                                                                                                                                                                                                                                                                                                                                                                                                                                                                                                                                                                                                                                                                                                                                                                                                                                                                                                                                                                                                                                                                                                                                                                                                                                                                                                                                               | Max. speed               | 85(km/h)                          |
| Engine                 | manufacturer                                                                                                                                                                                                                                                                                                                                                                                                                                                                                                                                                                                                                                                                                                                                                                                                                                                                                                                                                                                                                                                                                                                                                                                                                                                                                                                                                                                           | displacement(ml)         | power(kw)                         |
| ISDe185 30             | Dongfeng Cummins Engine Co.,<br>Ltd.                                                                                                                                                                                                                                                                                                                                                                                                                                                                                                                                                                                                                                                                                                                                                                                                                                                                                                                                                                                                                                                                                                                                                                                                                                                                                                                                                                   | 6700                     | 136                               |
| Emission standards     | GB17691-2005Euro3,GB3847-2005                                                                                                                                                                                                                                                                                                                                                                                                                                                                                                                                                                                                                                                                                                                                                                                                                                                                                                                                                                                                                                                                                                                                                                                                                                                                                                                                                                          |                          |                                   |
| Axle                   | 2                                                                                                                                                                                                                                                                                                                                                                                                                                                                                                                                                                                                                                                                                                                                                                                                                                                                                                                                                                                                                                                                                                                                                                                                                                                                                                                                                                                                      | front tread              | 1900/1800(mm)                     |
| wheelbase              | 4000                                                                                                                                                                                                                                                                                                                                                                                                                                                                                                                                                                                                                                                                                                                                                                                                                                                                                                                                                                                                                                                                                                                                                                                                                                                                                                                                                                                                   | rear tread               | 1800(mm)                          |
| tyre                   | 6                                                                                                                                                                                                                                                                                                                                                                                                                                                                                                                                                                                                                                                                                                                                                                                                                                                                                                                                                                                                                                                                                                                                                                                                                                                                                                                                                                                                      | tyre size                | 9.00-20,9.00R20,10.00-20,10.00R20 |
| fuel type              | diesel                                                                                                                                                                                                                                                                                                                                                                                                                                                                                                                                                                                                                                                                                                                                                                                                                                                                                                                                                                                                                                                                                                                                                                                                                                                                                                                                                                                                 | spring                   | 10/10+8                           |
| axle load              | 5900/9900                                                                                                                                                                                                                                                                                                                                                                                                                                                                                                                                                                                                                                                                                                                                                                                                                                                                                                                                                                                                                                                                                                                                                                                                                                                                                                                                                                                              | cab passenger            | 3                                 |
| Note                   | Tank capacity:10.0 m³; Tank dimension (length×long axle ×short axle):4400/2200/1400.                                                                                                                                                                                                                                                                                                                                                                                                                                                                                                                                                                                                                                                                                                                                                                                                                                                                                                                                                                                                                                                                                                                                                                                                                                                                                                                   |                          |                                   |
| Special<br>performance | Our company specializes in producing Dongfeng Xiaobawang sprinkler truck, Dongfeng Duolika sprinkler truck, Dongfeng Sanpingchai sprinkler truck, Dongfeng Dajingang sprinkler truck, Dongfeng 140 sprinkler truck, Dongfeng 145 sprinkler truck, Dongfeng 153 sprinkler truck, Dongfeng 1254 sprinkler truck, Dongfeng 8*4 sprinkler truck, Dongfeng Tianlong sprinkler truck, and Jiefang series sprinkler truck etc. We may modify sprinkler truck with the chassis that customer's brought themselves.  The sprinkler truck has front spray, rear sprinkling and side spray. There is a working platform behind the tank, on which a spry monitor is mounted. The monitor can rotate 360°, and it can spray as washdown, heavy rain, light rain and fine rain continuously. The truck is equipped with special high power spray pump produced by Hangzhou Weilong, which is top 1 in China. The pump has capacity of self-suction and self exhaust, which is equipped with strainer and fire coupling. The pump has gravity valve, and water can inflow through fire hydrant. 20m reel is optional. The truck also can spray pesticide.  Spray pump: special high power spray pump, which has mature quality, reasonable design, easy to use. It has the advantage of high pressure, long suction and long work life, which leads the spray pump area home & abroad and has a market share of 93%. |                          |                                   |