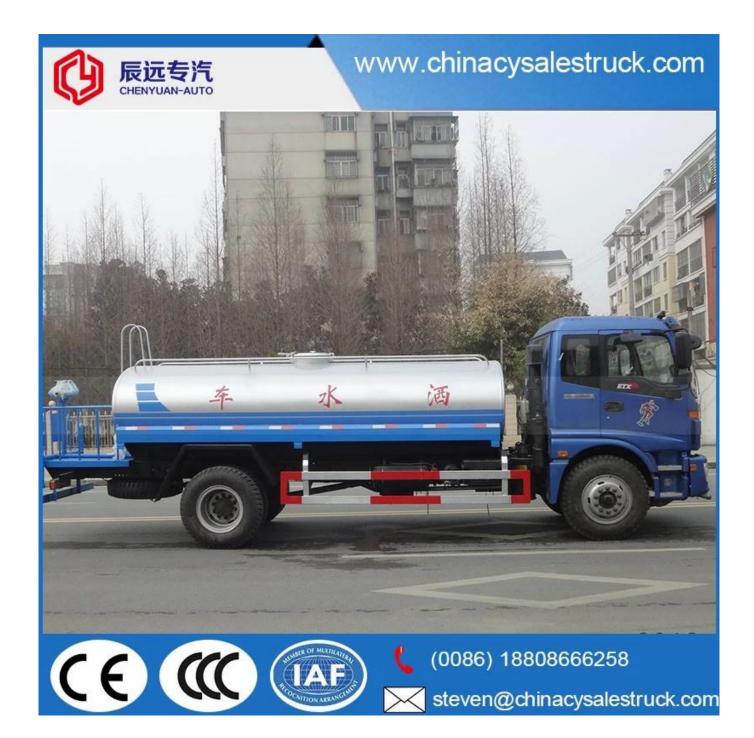

Foton 12000 liters water truck tank delivery price

# www.chinacysalestruck.com

(0086) 18808666258

steven@chinacysalestruck.com

Pr-Specification

| Technique parameter    |                                                                                                                                                                                                                                                                                                                                                                                                                                                                                                                                                                                                                                                                                                                                                                                                                                                                                                                                                                                                                                                                                                                                                                                                                                                                                                                                                                                                        |                          |                                   |
|------------------------|--------------------------------------------------------------------------------------------------------------------------------------------------------------------------------------------------------------------------------------------------------------------------------------------------------------------------------------------------------------------------------------------------------------------------------------------------------------------------------------------------------------------------------------------------------------------------------------------------------------------------------------------------------------------------------------------------------------------------------------------------------------------------------------------------------------------------------------------------------------------------------------------------------------------------------------------------------------------------------------------------------------------------------------------------------------------------------------------------------------------------------------------------------------------------------------------------------------------------------------------------------------------------------------------------------------------------------------------------------------------------------------------------------|--------------------------|-----------------------------------|
| Name                   | Auman single axle sprinkler truck L×W×H mm                                                                                                                                                                                                                                                                                                                                                                                                                                                                                                                                                                                                                                                                                                                                                                                                                                                                                                                                                                                                                                                                                                                                                                                                                                                                                                                                                             |                          | 7800×2420×3100(mm)                |
| Chassis Model          | BJ5163ELFFA                                                                                                                                                                                                                                                                                                                                                                                                                                                                                                                                                                                                                                                                                                                                                                                                                                                                                                                                                                                                                                                                                                                                                                                                                                                                                                                                                                                            | Cargo body Dimension(mm) | ××(mm)                            |
| total mass             | 15800(Kg)                                                                                                                                                                                                                                                                                                                                                                                                                                                                                                                                                                                                                                                                                                                                                                                                                                                                                                                                                                                                                                                                                                                                                                                                                                                                                                                                                                                              | Approach/Departure angle | 16/8(°)                           |
| Rated mass             | 9550(Kg)                                                                                                                                                                                                                                                                                                                                                                                                                                                                                                                                                                                                                                                                                                                                                                                                                                                                                                                                                                                                                                                                                                                                                                                                                                                                                                                                                                                               | front/rear suspension    | 1365/2435(mm)                     |
| curb mass              | 6055(Kg)                                                                                                                                                                                                                                                                                                                                                                                                                                                                                                                                                                                                                                                                                                                                                                                                                                                                                                                                                                                                                                                                                                                                                                                                                                                                                                                                                                                               | Max. speed               | 85(km/h)                          |
| Engine                 | manufacturer                                                                                                                                                                                                                                                                                                                                                                                                                                                                                                                                                                                                                                                                                                                                                                                                                                                                                                                                                                                                                                                                                                                                                                                                                                                                                                                                                                                           | displacement(ml)         | power(kw)                         |
| ISDe185 30             | Dongfeng Cummins Engine Co.,<br>Ltd.                                                                                                                                                                                                                                                                                                                                                                                                                                                                                                                                                                                                                                                                                                                                                                                                                                                                                                                                                                                                                                                                                                                                                                                                                                                                                                                                                                   | 6700                     | 136                               |
| Emission standards     | GB17691-2005Euro3,GB3847-2005                                                                                                                                                                                                                                                                                                                                                                                                                                                                                                                                                                                                                                                                                                                                                                                                                                                                                                                                                                                                                                                                                                                                                                                                                                                                                                                                                                          |                          |                                   |
| Axle                   | 2                                                                                                                                                                                                                                                                                                                                                                                                                                                                                                                                                                                                                                                                                                                                                                                                                                                                                                                                                                                                                                                                                                                                                                                                                                                                                                                                                                                                      | front tread              | 1900/1800(mm)                     |
| wheelbase              | 4000                                                                                                                                                                                                                                                                                                                                                                                                                                                                                                                                                                                                                                                                                                                                                                                                                                                                                                                                                                                                                                                                                                                                                                                                                                                                                                                                                                                                   | rear tread               | 1800(mm)                          |
| tyre                   | 6                                                                                                                                                                                                                                                                                                                                                                                                                                                                                                                                                                                                                                                                                                                                                                                                                                                                                                                                                                                                                                                                                                                                                                                                                                                                                                                                                                                                      | tyre size                | 9.00-20,9.00R20,10.00-20,10.00R20 |
| fuel type              | diesel                                                                                                                                                                                                                                                                                                                                                                                                                                                                                                                                                                                                                                                                                                                                                                                                                                                                                                                                                                                                                                                                                                                                                                                                                                                                                                                                                                                                 | spring                   | 10/10+8                           |
| axle load              | 5900/9900                                                                                                                                                                                                                                                                                                                                                                                                                                                                                                                                                                                                                                                                                                                                                                                                                                                                                                                                                                                                                                                                                                                                                                                                                                                                                                                                                                                              | cab passenger            | 3                                 |
| Note                   | Tank capacity:10.0 m³; Tank dimension (length×long axle ×short axle):4400/2200/1400.                                                                                                                                                                                                                                                                                                                                                                                                                                                                                                                                                                                                                                                                                                                                                                                                                                                                                                                                                                                                                                                                                                                                                                                                                                                                                                                   |                          |                                   |
| Special<br>performance | Our company specializes in producing Dongfeng Xiaobawang sprinkler truck, Dongfeng Duolika sprinkler truck, Dongfeng Sanpingchai sprinkler truck, Dongfeng Dajingang sprinkler truck, Dongfeng 140 sprinkler truck, Dongfeng 145 sprinkler truck, Dongfeng 153 sprinkler truck, Dongfeng 1254 sprinkler truck, Dongfeng 8*4 sprinkler truck, Dongfeng Tianlong sprinkler truck, and Jiefang series sprinkler truck etc. We may modify sprinkler truck with the chassis that customer's brought themselves.  The sprinkler truck has front spray, rear sprinkling and side spray. There is a working platform behind the tank, on which a spry monitor is mounted. The monitor can rotate 360°, and it can spray as washdown, heavy rain, light rain and fine rain continuously. The truck is equipped with special high power spray pump produced by Hangzhou Weilong, which is top 1 in China. The pump has capacity of self-suction and self exhaust, which is equipped with strainer and fire coupling. The pump has gravity valve, and water can inflow through fire hydrant. 20m reel is optional. The truck also can spray pesticide.  Spray pump: special high power spray pump, which has mature quality, reasonable design, easy to use. It has the advantage of high pressure, long suction and long work life, which leads the spray pump area home & abroad and has a market share of 93%. |                          |                                   |