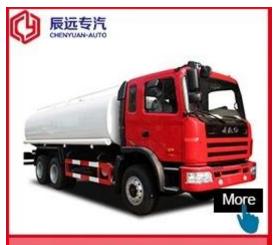

Foton 12000 liters water truck tank delivery price

### JAC BRAND

Overall dimension(mm):10150x2495x3220

Tank volume (m³): 15000 Liters