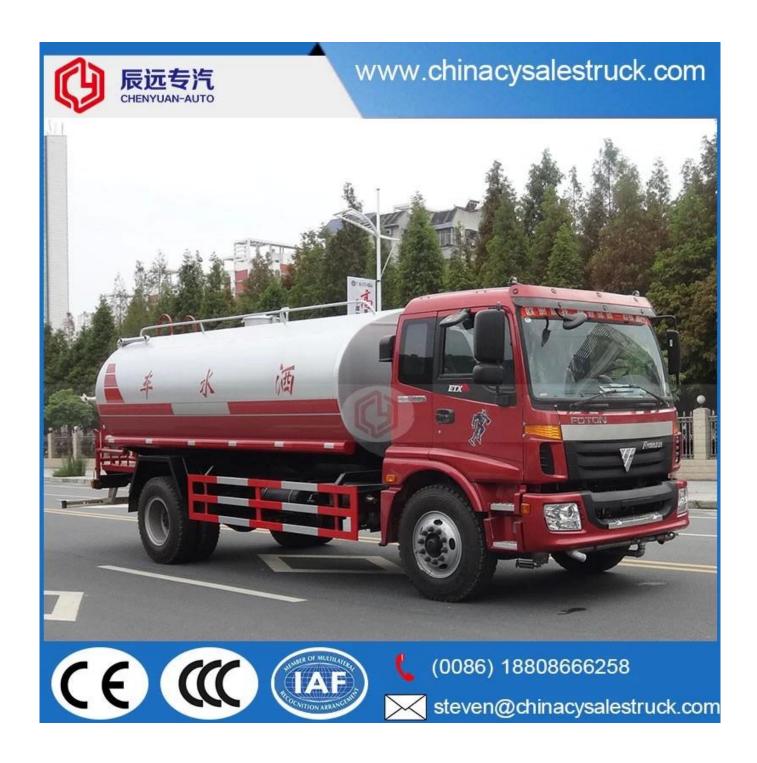

Foton 12000 liters water truck tank delivery price

# www.chinacysalestruck.com

(0086) 18808666258

steven@chinacysalestruck.com

Pr-Specification

| Technique parameter    |                                                                                                                                                                                                                                                                                                                                                                                                                                                                                                                                                                                                                                                                                                                                                                                                                                                                                                                                                                                                                                                                                                                                                                                                                                                                                                                                                                                                        |                          |                                   |
|------------------------|--------------------------------------------------------------------------------------------------------------------------------------------------------------------------------------------------------------------------------------------------------------------------------------------------------------------------------------------------------------------------------------------------------------------------------------------------------------------------------------------------------------------------------------------------------------------------------------------------------------------------------------------------------------------------------------------------------------------------------------------------------------------------------------------------------------------------------------------------------------------------------------------------------------------------------------------------------------------------------------------------------------------------------------------------------------------------------------------------------------------------------------------------------------------------------------------------------------------------------------------------------------------------------------------------------------------------------------------------------------------------------------------------------|--------------------------|-----------------------------------|
| Name                   | Auman single axle sprinkler truck L×W×H mm                                                                                                                                                                                                                                                                                                                                                                                                                                                                                                                                                                                                                                                                                                                                                                                                                                                                                                                                                                                                                                                                                                                                                                                                                                                                                                                                                             |                          | 7800×2420×3100(mm)                |
| Chassis Model          | BJ5163ELFFA                                                                                                                                                                                                                                                                                                                                                                                                                                                                                                                                                                                                                                                                                                                                                                                                                                                                                                                                                                                                                                                                                                                                                                                                                                                                                                                                                                                            | Cargo body Dimension(mm) | ××(mm)                            |
| total mass             | 15800(Kg)                                                                                                                                                                                                                                                                                                                                                                                                                                                                                                                                                                                                                                                                                                                                                                                                                                                                                                                                                                                                                                                                                                                                                                                                                                                                                                                                                                                              | Approach/Departure angle | 16/8(°)                           |
| Rated mass             | 9550(Kg)                                                                                                                                                                                                                                                                                                                                                                                                                                                                                                                                                                                                                                                                                                                                                                                                                                                                                                                                                                                                                                                                                                                                                                                                                                                                                                                                                                                               | front/rear suspension    | 1365/2435(mm)                     |
| curb mass              | 6055(Kg)                                                                                                                                                                                                                                                                                                                                                                                                                                                                                                                                                                                                                                                                                                                                                                                                                                                                                                                                                                                                                                                                                                                                                                                                                                                                                                                                                                                               | Max. speed               | 85(km/h)                          |
| Engine                 | manufacturer                                                                                                                                                                                                                                                                                                                                                                                                                                                                                                                                                                                                                                                                                                                                                                                                                                                                                                                                                                                                                                                                                                                                                                                                                                                                                                                                                                                           | displacement(ml)         | power(kw)                         |
| ISDe185 30             | Dongfeng Cummins Engine Co.,<br>Ltd.                                                                                                                                                                                                                                                                                                                                                                                                                                                                                                                                                                                                                                                                                                                                                                                                                                                                                                                                                                                                                                                                                                                                                                                                                                                                                                                                                                   | 6700                     | 136                               |
| Emission standards     | GB17691-2005Euro3,GB3847-2005                                                                                                                                                                                                                                                                                                                                                                                                                                                                                                                                                                                                                                                                                                                                                                                                                                                                                                                                                                                                                                                                                                                                                                                                                                                                                                                                                                          |                          |                                   |
| Axle                   | 2                                                                                                                                                                                                                                                                                                                                                                                                                                                                                                                                                                                                                                                                                                                                                                                                                                                                                                                                                                                                                                                                                                                                                                                                                                                                                                                                                                                                      | front tread              | 1900/1800(mm)                     |
| wheelbase              | 4000                                                                                                                                                                                                                                                                                                                                                                                                                                                                                                                                                                                                                                                                                                                                                                                                                                                                                                                                                                                                                                                                                                                                                                                                                                                                                                                                                                                                   | rear tread               | 1800(mm)                          |
| tyre                   | 6                                                                                                                                                                                                                                                                                                                                                                                                                                                                                                                                                                                                                                                                                                                                                                                                                                                                                                                                                                                                                                                                                                                                                                                                                                                                                                                                                                                                      | tyre size                | 9.00-20,9.00R20,10.00-20,10.00R20 |
| fuel type              | diesel                                                                                                                                                                                                                                                                                                                                                                                                                                                                                                                                                                                                                                                                                                                                                                                                                                                                                                                                                                                                                                                                                                                                                                                                                                                                                                                                                                                                 | spring                   | 10/10+8                           |
| axle load              | 5900/9900                                                                                                                                                                                                                                                                                                                                                                                                                                                                                                                                                                                                                                                                                                                                                                                                                                                                                                                                                                                                                                                                                                                                                                                                                                                                                                                                                                                              | cab passenger            | 3                                 |
| Note                   | Tank capacity:10.0 m³; Tank dimension (length×long axle ×short axle):4400/2200/1400.                                                                                                                                                                                                                                                                                                                                                                                                                                                                                                                                                                                                                                                                                                                                                                                                                                                                                                                                                                                                                                                                                                                                                                                                                                                                                                                   |                          |                                   |
| Special<br>performance | Our company specializes in producing Dongfeng Xiaobawang sprinkler truck, Dongfeng Duolika sprinkler truck, Dongfeng Sanpingchai sprinkler truck, Dongfeng Dajingang sprinkler truck, Dongfeng 140 sprinkler truck, Dongfeng 145 sprinkler truck, Dongfeng 153 sprinkler truck, Dongfeng 1254 sprinkler truck, Dongfeng 8*4 sprinkler truck, Dongfeng Tianlong sprinkler truck, and Jiefang series sprinkler truck etc. We may modify sprinkler truck with the chassis that customer's brought themselves.  The sprinkler truck has front spray, rear sprinkling and side spray. There is a working platform behind the tank, on which a spry monitor is mounted. The monitor can rotate 360°, and it can spray as washdown, heavy rain, light rain and fine rain continuously. The truck is equipped with special high power spray pump produced by Hangzhou Weilong, which is top 1 in China. The pump has capacity of self-suction and self exhaust, which is equipped with strainer and fire coupling. The pump has gravity valve, and water can inflow through fire hydrant. 20m reel is optional. The truck also can spray pesticide.  Spray pump: special high power spray pump, which has mature quality, reasonable design, easy to use. It has the advantage of high pressure, long suction and long work life, which leads the spray pump area home & abroad and has a market share of 93%. |                          |                                   |