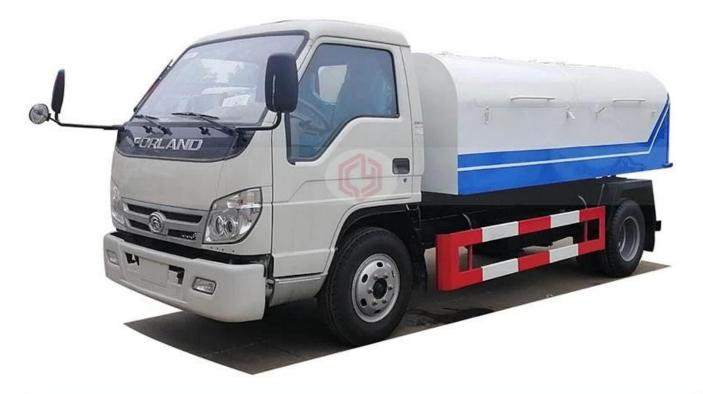

### **DFAC 4X2 small sealed garbage collector truck factory**

| Main specifications               |                                                                                                     |                                                    |                   |                        |                |                      |                          |  |
|-----------------------------------|-----------------------------------------------------------------------------------------------------|----------------------------------------------------|-------------------|------------------------|----------------|----------------------|--------------------------|--|
| Product model∏name                |                                                                                                     | HYS5070ZLJB Sealed garbage truck (Left hand drive) |                   |                        |                |                      |                          |  |
| Gross weight(Kg)                  |                                                                                                     |                                                    |                   | Driving type           |                |                      | 4*2                      |  |
| Payload (Kg)                      |                                                                                                     | 3805                                               |                   | Overall dimension (mm) |                | mm)                  | 5980*2000*2250           |  |
| Curb weight(Kg)                   |                                                                                                     | 3300                                               |                   | Cab seats (man)        |                |                      | 2                        |  |
| Approach/departure angle (°)      |                                                                                                     | 19/15                                              |                   | Front/rear hang(mm)    |                | n)                   | 1032/1318                |  |
| Axle No.                          |                                                                                                     | 2                                                  |                   | Wheelbase (mm)         |                |                      | 3360                     |  |
| Axle load(Kg)                     |                                                                                                     | 2920/4380                                          |                   | Max speed(Km/h)        |                |                      | 95                       |  |
| Chassis specifications            |                                                                                                     |                                                    |                   |                        |                |                      |                          |  |
| Chassis model                     | BJ3042V3                                                                                            | 3042V3JBB-D16 Manufa                               |                   | acture                 | ıre BeiQi Futi |                      | an Auto Co., Ltd         |  |
| Brand name                        | Forland brand                                                                                       |                                                    | Overall Dimension |                        | 1 5820x        | 5820x1940x2080       |                          |  |
| Tire specification                | 6.50-16                                                                                             |                                                    | Tires No.         |                        | 6+1            | 6+1                  |                          |  |
| Steel spring number               | 4/6+7                                                                                               |                                                    | Front track(mm)   |                        | 1415           | 1415                 |                          |  |
| Fuel type                         | Diesel                                                                                              |                                                    | Rear track(mm)    |                        | 11485          | 11485                |                          |  |
| Emission standard                 | Euro II                                                                                             |                                                    | Gear box          |                        | 5 forw         | 5 forward, 1 reverse |                          |  |
| Cab                               | Flat single cab with Direction assistance, without Auxiliary gearbox, air conditioning is optional. |                                                    |                   |                        |                |                      |                          |  |
| Engine model                      | Engine m                                                                                            | Engine manufacture                                 |                   |                        | isplacem       | ent(1                | ml) Power(Kw)/Horsepower |  |
| YN4100QB-2                        | BeiQi Fut                                                                                           | tian Auto Co                                       | 36                | 512                    |                | 66.2/90HP            |                          |  |
| Performance                       |                                                                                                     |                                                    |                   |                        |                |                      |                          |  |
| Body capacity□m³□                 |                                                                                                     | 5/6                                                |                   |                        |                |                      |                          |  |
| Control system Manual + Automatic |                                                                                                     |                                                    |                   |                        |                |                      |                          |  |
|                                   |                                                                                                     |                                                    |                   |                        |                |                      |                          |  |