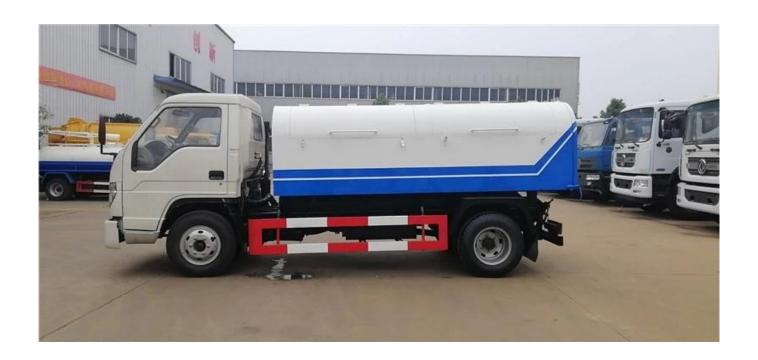

### **DFAC 4X2 small sealed garbage collector truck factory**

| Main specifications               |                                                                                                     |                                                    |                   |                        |                |                      |                          |  |
|-----------------------------------|-----------------------------------------------------------------------------------------------------|----------------------------------------------------|-------------------|------------------------|----------------|----------------------|--------------------------|--|
| Product model∏name                |                                                                                                     | HYS5070ZLJB Sealed garbage truck (Left hand drive) |                   |                        |                |                      |                          |  |
| Gross weight(Kg)                  |                                                                                                     |                                                    |                   | Driving type           |                |                      | 4*2                      |  |
| Payload (Kg)                      |                                                                                                     | 3805                                               |                   | Overall dimension (mm) |                | mm)                  | 5980*2000*2250           |  |
| Curb weight(Kg)                   |                                                                                                     | 3300                                               |                   | Cab seats (man)        |                |                      | 2                        |  |
| Approach/departure angle (°)      |                                                                                                     | 19/15                                              |                   | Front/rear hang(mm)    |                | n)                   | 1032/1318                |  |
| Axle No.                          |                                                                                                     | 2                                                  |                   | Wheelbase (mm)         |                |                      | 3360                     |  |
| Axle load(Kg)                     |                                                                                                     | 2920/4380                                          |                   | Max speed(Km/h)        |                |                      | 95                       |  |
| Chassis specifications            |                                                                                                     |                                                    |                   |                        |                |                      |                          |  |
| Chassis model                     | BJ3042V3                                                                                            | 3042V3JBB-D16 Manufa                               |                   | acture                 | ıre BeiQi Futi |                      | an Auto Co., Ltd         |  |
| Brand name                        | Forland brand                                                                                       |                                                    | Overall Dimension |                        | 1 5820x        | 5820x1940x2080       |                          |  |
| Tire specification                | 6.50-16                                                                                             |                                                    | Tires No.         |                        | 6+1            | 6+1                  |                          |  |
| Steel spring number               | 4/6+7                                                                                               |                                                    | Front track(mm)   |                        | 1415           | 1415                 |                          |  |
| Fuel type                         | Diesel                                                                                              |                                                    | Rear track(mm)    |                        | 11485          | 11485                |                          |  |
| Emission standard                 | Euro II                                                                                             |                                                    | Gear box          |                        | 5 forw         | 5 forward, 1 reverse |                          |  |
| Cab                               | Flat single cab with Direction assistance, without Auxiliary gearbox, air conditioning is optional. |                                                    |                   |                        |                |                      |                          |  |
| Engine model                      | Engine m                                                                                            | Engine manufacture                                 |                   |                        | isplacem       | ent(1                | ml) Power(Kw)/Horsepower |  |
| YN4100QB-2                        | BeiQi Fut                                                                                           | tian Auto Co                                       | 36                | 512                    |                | 66.2/90HP            |                          |  |
| Performance                       |                                                                                                     |                                                    |                   |                        |                |                      |                          |  |
| Body capacity□m³□                 |                                                                                                     | 5/6                                                |                   |                        |                |                      |                          |  |
| Control system Manual + Automatic |                                                                                                     |                                                    |                   |                        |                |                      |                          |  |
|                                   |                                                                                                     |                                                    |                   |                        |                |                      |                          |  |