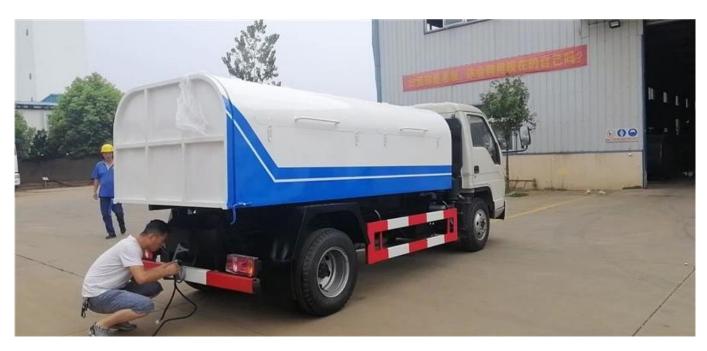

### **DFAC 4X2 small sealed garbage collector truck factory**

| Main specifications               |                                                                                                     |                                                    |                   |                        |                |                      |                          |  |
|-----------------------------------|-----------------------------------------------------------------------------------------------------|----------------------------------------------------|-------------------|------------------------|----------------|----------------------|--------------------------|--|
| Product model∏name                |                                                                                                     | HYS5070ZLJB Sealed garbage truck (Left hand drive) |                   |                        |                |                      |                          |  |
| Gross weight(Kg)                  |                                                                                                     |                                                    |                   | Driving type           |                |                      | 4*2                      |  |
| Payload (Kg)                      |                                                                                                     | 3805                                               |                   | Overall dimension (mm) |                | mm)                  | 5980*2000*2250           |  |
| Curb weight(Kg)                   |                                                                                                     | 3300                                               |                   | Cab seats (man)        |                |                      | 2                        |  |
| Approach/departure angle (°)      |                                                                                                     | 19/15                                              |                   | Front/rear hang(mm)    |                | n)                   | 1032/1318                |  |
| Axle No.                          |                                                                                                     | 2                                                  |                   | Wheelbase (mm)         |                |                      | 3360                     |  |
| Axle load(Kg)                     |                                                                                                     | 2920/4380                                          |                   | Max speed(Km/h)        |                |                      | 95                       |  |
| Chassis specifications            |                                                                                                     |                                                    |                   |                        |                |                      |                          |  |
| Chassis model                     | BJ3042V3                                                                                            | 3042V3JBB-D16 Manufa                               |                   | acture                 | ıre BeiQi Futi |                      | an Auto Co., Ltd         |  |
| Brand name                        | Forland brand                                                                                       |                                                    | Overall Dimension |                        | 1 5820x        | 5820x1940x2080       |                          |  |
| Tire specification                | 6.50-16                                                                                             |                                                    | Tires No.         |                        | 6+1            | 6+1                  |                          |  |
| Steel spring number               | 4/6+7                                                                                               |                                                    | Front track(mm)   |                        | 1415           | 1415                 |                          |  |
| Fuel type                         | Diesel                                                                                              |                                                    | Rear track(mm)    |                        | 11485          | 11485                |                          |  |
| Emission standard                 | Euro II                                                                                             |                                                    | Gear box          |                        | 5 forw         | 5 forward, 1 reverse |                          |  |
| Cab                               | Flat single cab with Direction assistance, without Auxiliary gearbox, air conditioning is optional. |                                                    |                   |                        |                |                      |                          |  |
| Engine model                      | Engine m                                                                                            | Engine manufacture                                 |                   |                        | isplacem       | ent(1                | ml) Power(Kw)/Horsepower |  |
| YN4100QB-2                        | BeiQi Fut                                                                                           | tian Auto Co                                       | 36                | 512                    |                | 66.2/90HP            |                          |  |
| Performance                       |                                                                                                     |                                                    |                   |                        |                |                      |                          |  |
| Body capacity□m³□                 |                                                                                                     | 5/6                                                |                   |                        |                |                      |                          |  |
| Control system Manual + Automatic |                                                                                                     |                                                    |                   |                        |                |                      |                          |  |
|                                   |                                                                                                     |                                                    |                   |                        |                |                      |                          |  |