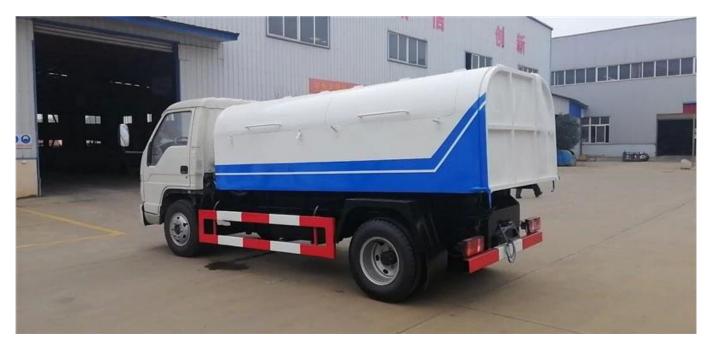

### **DFAC 4X2 small sealed garbage collector truck factory**

| Main specifications               |                                                                                                     |                                                    |                   |                        |                |                      |                          |  |
|-----------------------------------|-----------------------------------------------------------------------------------------------------|----------------------------------------------------|-------------------|------------------------|----------------|----------------------|--------------------------|--|
| Product model∏name                |                                                                                                     | HYS5070ZLJB Sealed garbage truck (Left hand drive) |                   |                        |                |                      |                          |  |
| Gross weight(Kg)                  |                                                                                                     |                                                    |                   | Driving type           |                |                      | 4*2                      |  |
| Payload (Kg)                      |                                                                                                     | 3805                                               |                   | Overall dimension (mm) |                | mm)                  | 5980*2000*2250           |  |
| Curb weight(Kg)                   |                                                                                                     | 3300                                               |                   | Cab seats (man)        |                |                      | 2                        |  |
| Approach/departure angle (°)      |                                                                                                     | 19/15                                              |                   | Front/rear hang(mm)    |                | n)                   | 1032/1318                |  |
| Axle No.                          |                                                                                                     | 2                                                  |                   | Wheelbase (mm)         |                |                      | 3360                     |  |
| Axle load(Kg)                     |                                                                                                     | 2920/4380                                          |                   | Max speed(Km/h)        |                |                      | 95                       |  |
| Chassis specifications            |                                                                                                     |                                                    |                   |                        |                |                      |                          |  |
| Chassis model                     | BJ3042V3                                                                                            | 3042V3JBB-D16 Manufa                               |                   | acture                 | ıre BeiQi Futi |                      | an Auto Co., Ltd         |  |
| Brand name                        | Forland brand                                                                                       |                                                    | Overall Dimension |                        | 1 5820x        | 5820x1940x2080       |                          |  |
| Tire specification                | 6.50-16                                                                                             |                                                    | Tires No.         |                        | 6+1            | 6+1                  |                          |  |
| Steel spring number               | 4/6+7                                                                                               |                                                    | Front track(mm)   |                        | 1415           | 1415                 |                          |  |
| Fuel type                         | Diesel                                                                                              |                                                    | Rear track(mm)    |                        | 11485          | 11485                |                          |  |
| Emission standard                 | Euro II                                                                                             |                                                    | Gear box          |                        | 5 forw         | 5 forward, 1 reverse |                          |  |
| Cab                               | Flat single cab with Direction assistance, without Auxiliary gearbox, air conditioning is optional. |                                                    |                   |                        |                |                      |                          |  |
| Engine model                      | Engine m                                                                                            | Engine manufacture                                 |                   |                        | isplacem       | ent(1                | ml) Power(Kw)/Horsepower |  |
| YN4100QB-2                        | BeiQi Fut                                                                                           | tian Auto Co                                       | 36                | 512                    |                | 66.2/90HP            |                          |  |
| Performance                       |                                                                                                     |                                                    |                   |                        |                |                      |                          |  |
| Body capacity□m³□                 |                                                                                                     | 5/6                                                |                   |                        |                |                      |                          |  |
| Control system Manual + Automatic |                                                                                                     |                                                    |                   |                        |                |                      |                          |  |
|                                   |                                                                                                     |                                                    |                   |                        |                |                      |                          |  |