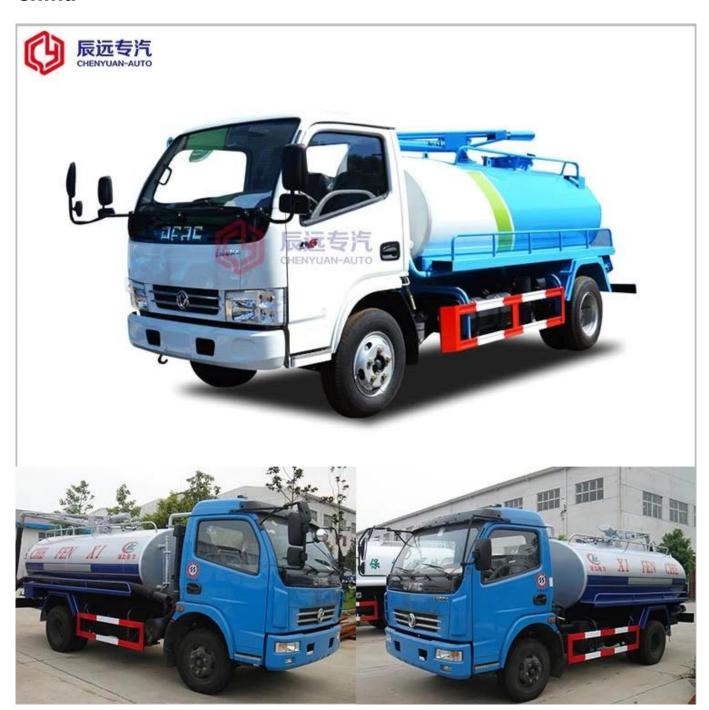

# Fecal suction truck supplier, Faecal suction truck factory in China

| Product First name | faecal suction truck with spraying                     |                              |
|--------------------|--------------------------------------------------------|------------------------------|
| Cab                | Sgroin row cab, two doors, qualified passengers 2 or 3 |                              |
| Chassis            | Brand                                                  | dongfeng                     |
|                    | Chassis model                                          | EQ1110GLJ                    |
|                    | Type of unit                                           | 4 * 2                        |
|                    | Tire                                                   | 10.00R20 with 1 spare tire   |
|                    | Tire                                                   | 6 + 1 (spare)                |
|                    | Break system                                           | Air brake                    |
|                    | Transmission                                           | Manual, 6 forward and 1 back |

| Motor                     | Model                            | B170 33                                                                                                                                                                                                                                    |
|---------------------------|----------------------------------|--------------------------------------------------------------------------------------------------------------------------------------------------------------------------------------------------------------------------------------------|
|                           | fuel type                        | diesel                                                                                                                                                                                                                                     |
|                           | Horse of power (kw /)            | 125kw / 170hp                                                                                                                                                                                                                              |
|                           | Displacement(ml)                 | 5900ml                                                                                                                                                                                                                                     |
|                           | Issue standard                   | Euro 3/ 2                                                                                                                                                                                                                                  |
| reimaging and &<br>weight | Total dimension (L * W * H / mm) | 7650x2480x3200mm                                                                                                                                                                                                                           |
|                           | Axes No.                         | 2                                                                                                                                                                                                                                          |
|                           | Empty weight (kg)                | 7495                                                                                                                                                                                                                                       |
|                           | Maximum speed (km / h)           | 90                                                                                                                                                                                                                                         |
| performance<br>parameter  | Tank volume (L)                  | 10m3                                                                                                                                                                                                                                       |
|                           | Tank material                    | 5 mm carbon steel, myliptical tank                                                                                                                                                                                                         |
|                           | Vacuum pump                      | High quality special vacuum pump, vertical suction lift is about 5-6meter.                                                                                                                                                                 |
|                           | Standard configuration           | inspect fecal window, one tire<br>gravity mouth, cleaning device, fecal suction tube 5m or 12m<br>long, oil and water separators, overflow valve, with Fecal<br>suction gun, with derrick pen, overflow valve, cleanorthwater<br>tank, etc |
|                           | Principal function               | With self-discharge and self-discharge function, with dump function, the rear door is controlled by hydraulics,                                                                                                                            |