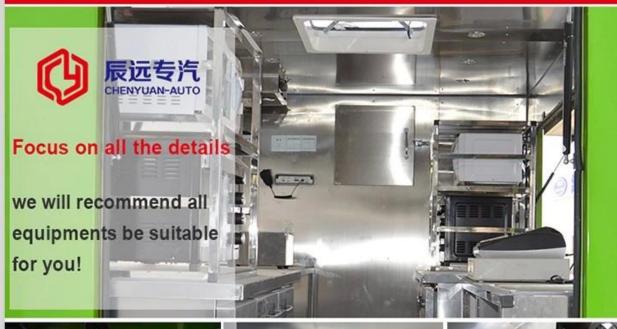

#### Food truck optional equipments description:

Optional Configuration: Internal compartment equipment can be customised according to user's requirements suchas generator/freezer/cold drink machine/vending bar/cooker etc; The left andright side of the compartment body can be chosed different structure forms ofside panel; The selling window can be also opened on any side of the truck bodyaccording to customer demand, the below board can be unfold to extend the cargoarea in vending operation; The glass sliding window can be also choosed on bothside of the compartment body. The back door of the compartment can choose singleopen door, double flat open door or lift-up door. Both sides and back of the compartment can be optional advertising glass roller light box or LED screen. Truck roof can choose overhead air conditioning, baggage holder, left andright side can be chosed awning, the back side of the truck can be chosedcrawling ladder.

# **INNER EQUIPMENT' DETAILS**