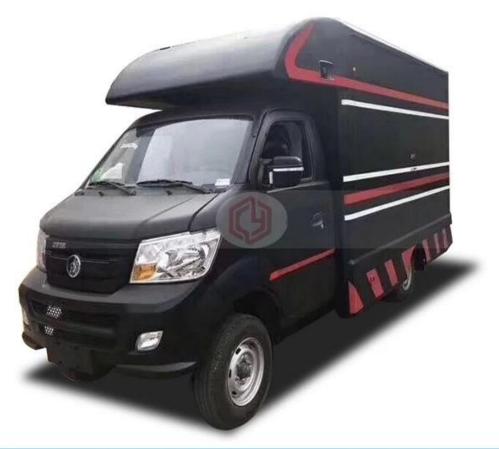

## www.chinacysalestruck.com

steven@chinacysalestruck.com

| FOOD TRUCK |                   |                          |  |
|------------|-------------------|--------------------------|--|
|            | Descriptions      | Specifications and types |  |
| General    | Truck Brand       | Chengliwei (our brand)   |  |
|            | Chassis Brand     | CDW                      |  |
|            | Approx. Dimension | 5400*1850*2700 mm        |  |
|            | GVW./Kerb Wt.     | 2790/ 2150 kg            |  |

| Cab       | Cab Capacity                                                                                                                         | 2 persons seat              |  |
|-----------|--------------------------------------------------------------------------------------------------------------------------------------|-----------------------------|--|
|           | Air Conditioner                                                                                                                      | Air Conditioner is optional |  |
| Chassis   | Drive Type                                                                                                                           | 4X2,LHD/RLD                 |  |
|           | Fuel Type                                                                                                                            | Petrol engine               |  |
|           | Engine Make & Model                                                                                                                  | V22                         |  |
|           | Power                                                                                                                                | 110 Ps / 82 KW              |  |
|           | Displacement                                                                                                                         | 2237 ml                     |  |
|           | Emission Standard                                                                                                                    | EURO IV OR EURO III         |  |
|           | Brake                                                                                                                                | Air Brake                   |  |
|           | Wheelbase/No.of axle                                                                                                                 | 3050 mm / 2                 |  |
|           | Tyre Specfication                                                                                                                    | 185R14LT 8PR                |  |
|           | Tyre Number                                                                                                                          | 4 tyres and 1 spare tyre    |  |
|           | Max Speed                                                                                                                            | 105km/h                     |  |
|           | Van body size                                                                                                                        | 2750*1700*1780 mm           |  |
|           | Paint                                                                                                                                | Automative metallic paint   |  |
| Equipment | CD(USB) audio system ,tweeters,big capacity cabinet ,automatic charging system ,220V external power interface ,led headlamp          |                             |  |
|           | 140Ah battery ,charge&discharge protection switch ,different color option,ventilation sunroof ,one or three panel door open optional |                             |  |

Standard Configuration: The food truckexternal surface body is fiberglass steel, intermediate interlayer for heatinsulation and fire insulation layer, and the internal surface is stainless steel; The left and right side and the backside can be expanded and there is vendingbar on both left and right side. The internal compartment is installed with LED floodlights, megaphone, master switch, USB interface, large space locker; Theoutside of the compartment is installed with two loudspeakers, 105A storage battery, 220V external power supply interface, 15m external power supply cord, telescopic truck pedal; Different truck colors and skin stickers are optional.