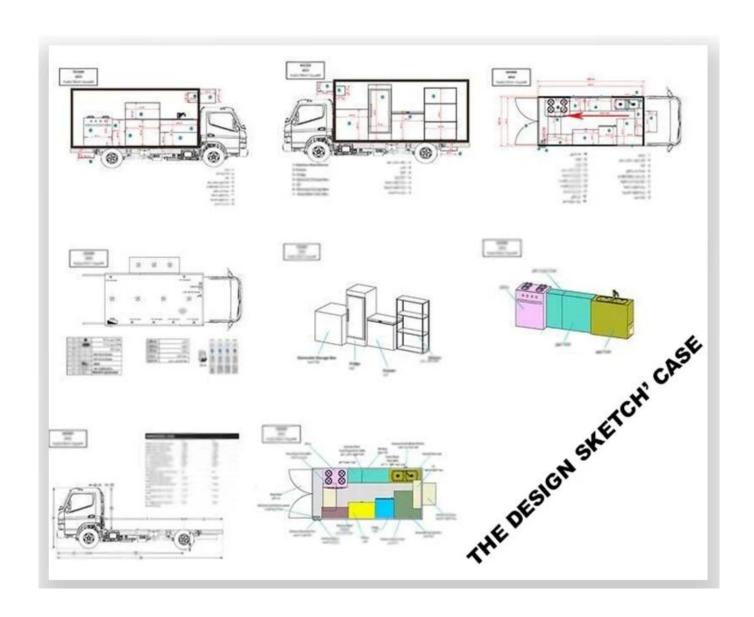

Standard Configuration: The food truckexternal surface body is fiberglass steel, intermediate interlayer for heatinsulation and fire insulation layer, and the internal surface is stainless steel; The left and right side and the backside can be expanded and there is vendingbar on both left and right side. The internal compartment is installed with LED floodlights, megaphone, master switch, USB interface, large space locker; Theoutside of the compartment is installed with two loudspeakers, 105A storage battery, 220V external power supply interface, 15m external power supply cord, telescopic truck pedal; Different truck colors and skin stickers are optional.

#### Food truck optional equipments description:

Optional Configuration: Internal compartment equipment can be customised according to user's requirements suchas generator/freezer/cold drink machine/vending bar/cooker etc; The left andright side of the compartment body can be chosed different structure forms ofside panel; The selling window can be also opened on any side of the truck bodyaccording to customer demand, the below board can be unfold to extend the cargoarea in vending operation; The glass sliding window can be also choosed on bothside of the compartment body. The back door of the compartment can choose singleopen door, double flat open door or lift-up door. Both sides and back of the compartment can be optional advertising glass roller light box or LED screen. Truck roof can choose overhead air conditioning, baggage holder, left andright side can be chosed awning, the back side of the truck can be chosedcrawling ladder.

# **INNER EQUIPMENT' DETAILS**