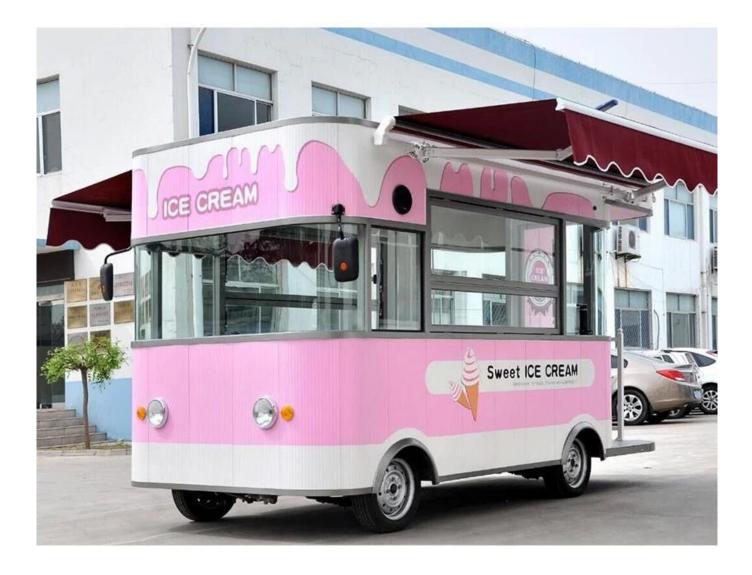

Fashion style electric food trucks/carts/trailer for sale

# **MOBILE SALES SHOP**

Manufacture's direct selling in order to save costs for our customers

Keep a good quality and create a good comfortable outdoor sales window

Standard Configuration: The food truckexternal surface body is fiberglass steel, intermediate interlayer for heatinsulation and fire insulation layer, and the internal surface is stainless steel; The left and right side and the backside can be expanded and there is vendingbar on both left and right side. The internal compartment is installed with LED floodlights, megaphone, master switch, USB interface, large space locker; Theoutside of the compartment is installed with two loudspeakers, 105A storage battery, 220V external power supply interface, 15m external power supply cord, telescopic truck pedal; Different truck colors and skin stickers are optional.