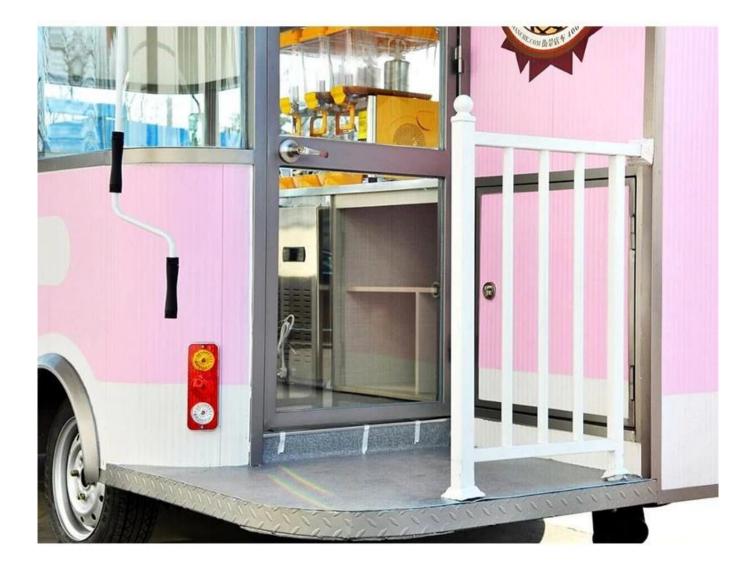

# **MOBILE SALES SHOP**

Manufacture's direct selling in order to save costs for our customers

Keep a good quality and create a good comfortable outdoor sales window

Standard Configuration: The food truckexternal surface body is fiberglass steel, intermediate interlayer for heatinsulation and fire insulation layer, and the internal surface is stainless steel; The left and right side and the backside can be expanded and there is vendingbar on both left and right side. The internal compartment is installed with LED floodlights, megaphone, master switch, USB interface, large space locker; Theoutside of the compartment is installed with two loudspeakers, 105A storage battery, 220V external power supply interface, 15m external power supply cord, telescopic truck pedal; Different truck colors and skin stickers are optional.

Food truck optional equipments description:

Optional Configuration: Internal compartment equipment can be customised according to user's requirements suchas generator/freezer/cold drink machine/vending bar/cooker etc; The left andright side of the compartment body can be chosed different structure forms ofside panel; The selling window can be also opened on any side of the truck bodyaccording to customer demand, the below board can be unfold to extend the cargoarea in vending operation; The glass sliding window can be also choosed on bothside of the compartment body. The back door of the compartment can choose singleopen door, double flat open door or lift-up door. Both sides and back of the compartment can be optional advertising glass roller light box or LED screen. Truck roof can choose overhead air conditioning, baggage holder, left andright side can be chosed awning, the back side of the truck can be chosedcrawling ladder.