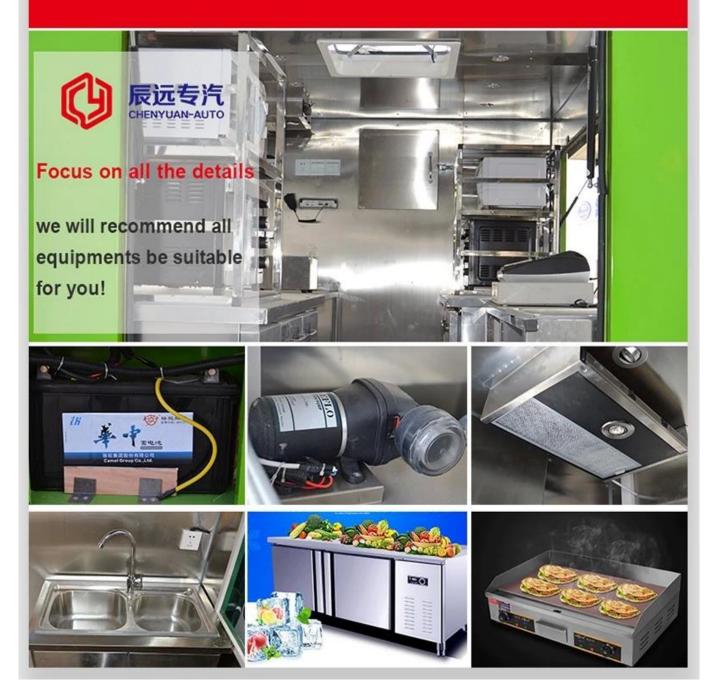

Food truck optional equipments description:

Optional Configuration: Internal compartment equipment can be customised according to user's requirements suchas generator/freezer/cold drink machine/vending bar/cooker etc; The left andright side of the compartment body can be chosed different structure forms ofside panel; The selling window can be also opened on any side of the truck bodyaccording to customer demand, the below board can be unfold to extend the cargoarea in vending operation; The glass sliding window can be also choosed on bothside of the compartment body. The back door of the compartment can choose singleopen door, double flat open door or lift-up door. Both sides and back of the compartment can be optional advertising glass roller light box or LED screen. Truck roof can choose overhead air conditioning, baggage holder, left andright side can be chosed awning, the back side of the truck can be chosedcrawling ladder.

# **INNER EQUIPMENT' DETAILS**

Summary:

- $\cdot$  selling snacks, as a fast food cart which you can make and sell fast food
- $\cdot$  kitchen cart which you can make food for yourself
- $\cdot$  shop which you can sell phone card and phone
- $\cdot$  aid post which you can help everyone
- $\cdot$  book store which you can sell newspaper , magazine etc
- $\cdot$  housing when you have a trip by car or jeep
- $\cdot$  repare shop to main for your clients
- $\cdot$  empty cart which do it by yourself