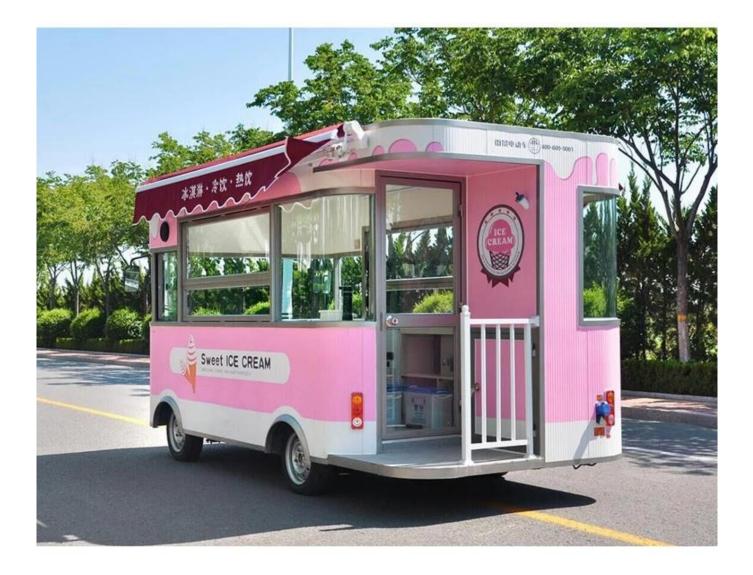

Fashion style electric food trucks/carts/trailer for sale

# **MOBILE SALES SHOP**

Manufacture's direct selling in order to save costs for our customers

Keep a good quality and create a good comfortable outdoor sales window

Standard Configuration: The food truckexternal surface body is fiberglass steel, intermediate interlayer for heatinsulation and fire insulation layer, and the internal surface is stainless steel; The left and right side and the backside can be expanded and there is vendingbar on both left and right side. The internal compartment is installed with LED floodlights, megaphone, master switch, USB interface, large space locker; Theoutside of the compartment is installed with two loudspeakers, 105A storage battery, 220V external power supply interface, 15m external power supply cord, telescopic truck pedal; Different truck colors and skin stickers are optional.