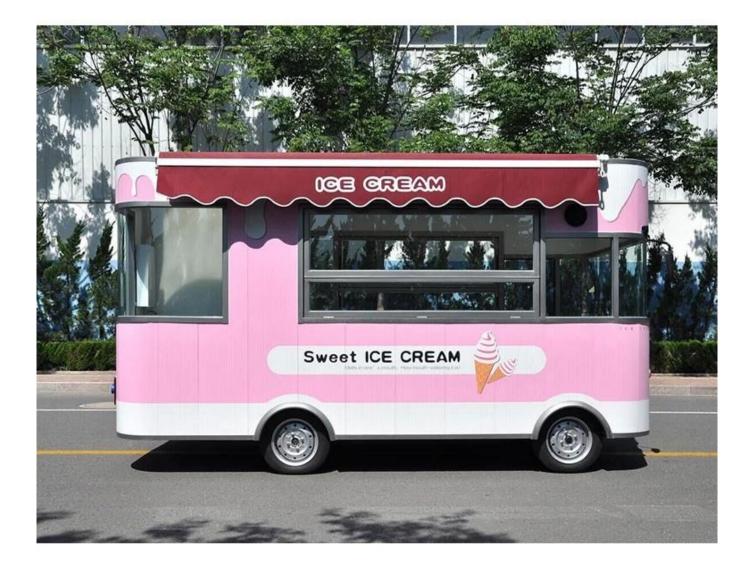

# **MOBILE SALES SHOP**

Manufacture's direct selling in order to save costs for our customers

Keep a good quality and create a good comfortable outdoor sales window

Standard Configuration: The food truckexternal surface body is fiberglass steel, intermediate interlayer for heatinsulation and fire insulation layer, and the internal surface is stainless steel; The left and right side and the backside can be expanded and there is vendingbar on both left and right side. The internal compartment is installed with LED floodlights, megaphone, master switch, USB interface, large space locker; Theoutside of the compartment is installed with two loudspeakers, 105A storage battery, 220V external power supply interface, 15m external power supply cord, telescopic truck pedal; Different truck colors and skin stickers are optional.

Food truck optional equipments description:

Optional Configuration: Internal compartment equipment can be customised according to user's requirements suchas generator/freezer/cold drink machine/vending bar/cooker etc; The left andright side of the compartment body can be chosed different structure forms ofside panel; The selling window can be also opened on any side of the truck bodyaccording to customer demand, the below board can be unfold to extend the cargoarea in vending operation; The glass sliding window can be also choosed on bothside of the compartment body. The back door of the compartment can choose singleopen door, double flat open door or lift-up door. Both sides and back of the compartment can be optional advertising glass roller light box or LED screen. Truck roof can choose overhead air conditioning, baggage holder, left andright side can be chosed awning, the back side of the truck can be chosedcrawling ladder.