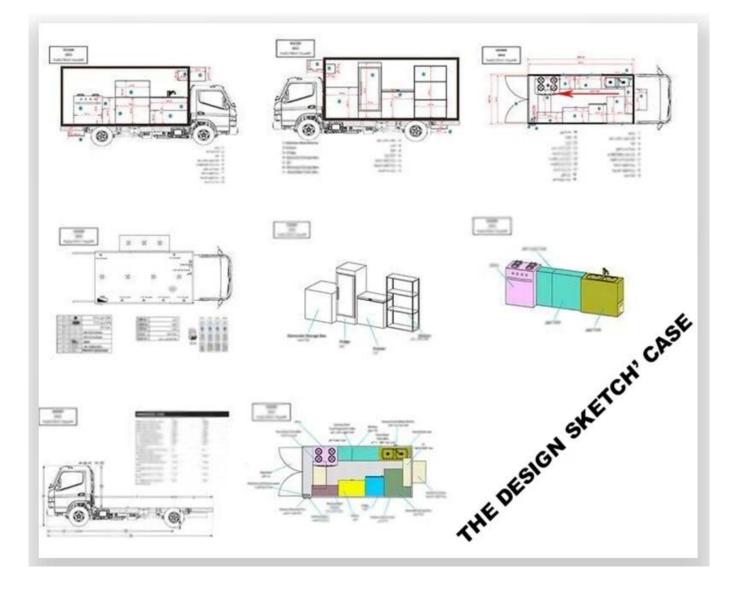

IVECO Brand mobile food truck Overall dimensions(mm): 5995x2370x3200 Cabinet size(mm):3650x2120x1960

FOOD TRAILER Overall dimensions(mm): 5630\*2130\*2500 DONGFENG Brand mobile food truck Overall dimensions(mm): 5995 \* 2090 \* 3300 Cabinet size(mm):4200x1800x1850