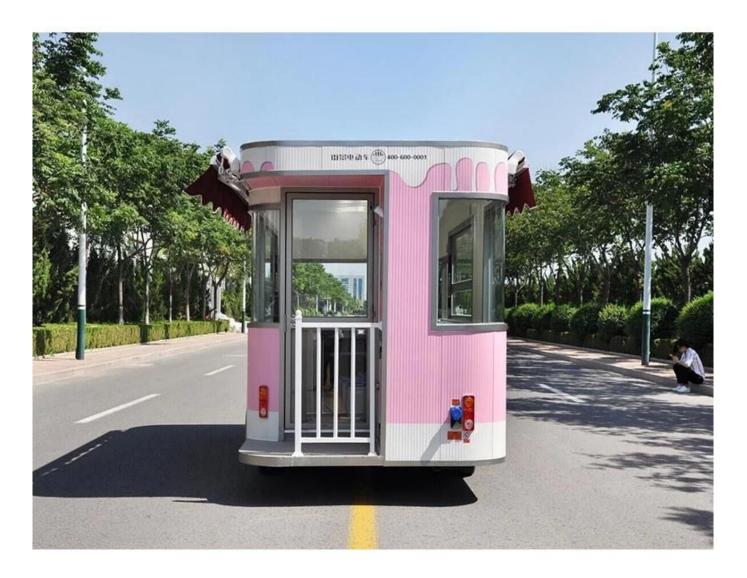

# **MOBILE SALES SHOP**

Manufacture's direct selling in order to save costs for our customers

Keep a good quality and create a good comfortable outdoor sales window

Standard Configuration: The food truckexternal surface body is fiberglass steel, intermediate interlayer for heatinsulation and fire insulation layer, and the internal surface is stainless steel; The left and right side and the backside can be expanded and there is vendingbar on both left and right side. The internal compartment is installed with LED floodlights, megaphone, master switch, USB interface, large space locker; Theoutside of the compartment is installed with two loudspeakers, 105A storage battery, 220V external power supply interface, 15m external power supply cord, telescopic truck pedal; Different truck colors and skin stickers are optional.

Food truck optional equipments description:

Optional Configuration: Internal compartment equipment can be customised according to user's requirements suchas generator/freezer/cold drink machine/vending bar/cooker etc; The left andright side of the compartment body can be chosed different structure forms ofside panel; The selling window can be also opened on any side of the truck bodyaccording to customer demand, the below board can be unfold to extend the cargoarea in vending operation; The glass sliding window can be also choosed on bothside of the compartment body. The back door of the compartment can choose singleopen door, double flat open door or lift-up door. Both sides and back of the compartment can be optional advertising glass roller light box or LED screen. Truck roof can choose overhead air conditioning, baggage holder, left andright side can be chosed awning, the back side of the truck can be chosedcrawling ladder.