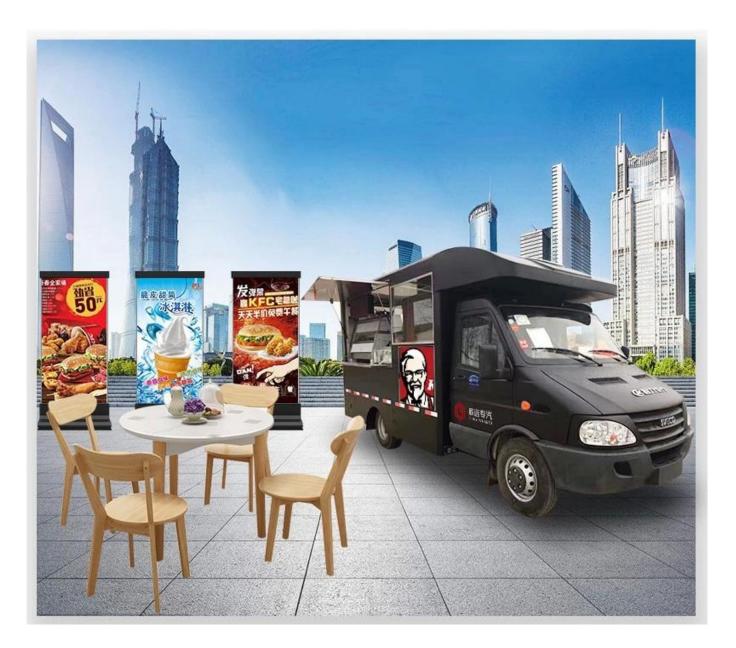

# **MOBILE SALES SHOP**

Manufacture's direct selling in order to save costs for our customers

Keep a good quality and create a good comfortable outdoor sales window

Standard Configuration: The food truckexternal surface body is fiberglass steel, intermediate interlayer for heatinsulation and fire insulation layer, and the internal surface is stainless steel; The left and right side and the backside can be expanded and there is vendingbar on both left and right side. The internal compartment is installed with LED floodlights, megaphone, master switch, USB interface, large space locker; Theoutside of the compartment is installed with two loudspeakers, 105A storage battery, 220V external power supply interface, 15m external power supply cord, telescopic truck pedal; Different truck colors and skin stickers are optional.

Food truck optional equipments description:

Optional Configuration: Internal compartment equipment can be customised according to user's requirements suchas generator/freezer/cold drink machine/vending bar/cooker etc; The left andright side of the compartment body can be chosed different structure forms ofside panel; The selling window can be also opened on any side of the truck bodyaccording to customer demand, the below board can be unfold to extend the cargoarea in vending operation; The glass sliding window can be also choosed on bothside of the compartment body. The back door of the compartment can choose singleopen door, double flat open door or lift-up door. Both sides and back of the compartment can be optional advertising glass roller light box or LED screen. Truck roof can choose overhead air conditioning, baggage holder, left andright side can be chosed awning, the back side of the truck can be chosedcrawling ladder.