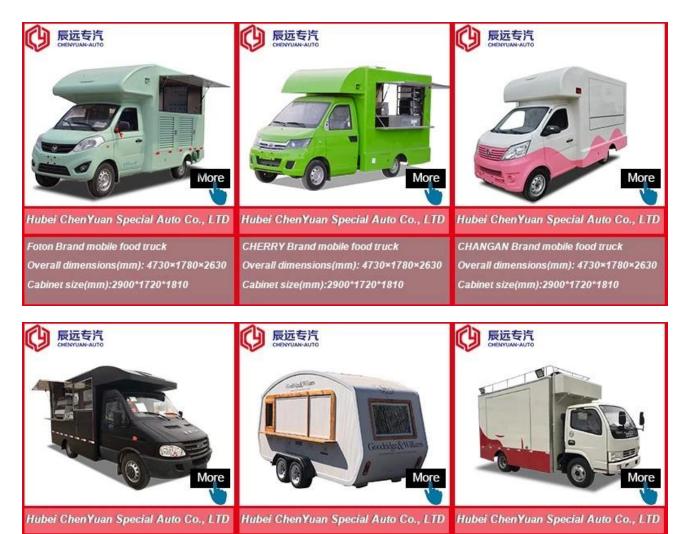

Fashion style electric food trucks/carts/trailer for sale

IVECO Brand mobile food truck Overall dimensions(mm): 5995x2370x3200 Cabinet size(mm):3650x2120x1960

FOOD TRAILER Overall dimensions(mm): 5630\*2130\*2500 DONGFENG Brand mobile food truck Overall dimensions(mm): 5995 \* 2090 \* 3300 Cabinet size(mm):4200x1800x1850