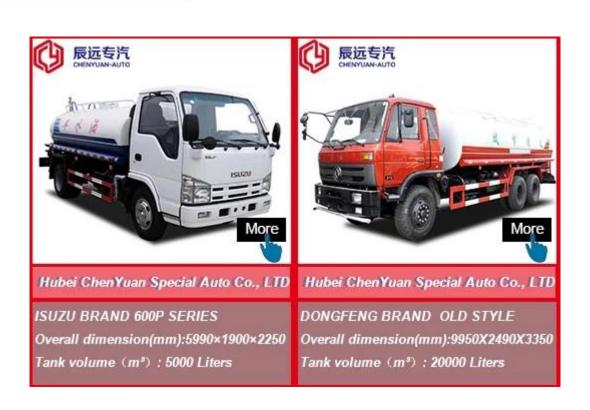

#### More Products

Hubei ChenYuan Special Auto Co., LTD

#### IVECO BRAND

Overall dimension(mm):9950X2490X3350

Tank volume (m³): 20000 Liters

Hubei ChenYuan Special Auto Co., LTD

SINOTRUCK BRAND HOWO SERIES

Overall dimension(mm):10150x2495x3220

Tank volume (m³): 15000 Liters

Hubei ChenYuan Special Auto Co., LTD

IVECO BRAND

辰远专汽 CHENYUAN-AUTO

Overall dimension(mm):8915x2500x3200

Tank volume (m³): 16500 Liters

Hubei ChenYuan Special Auto Co., LTD