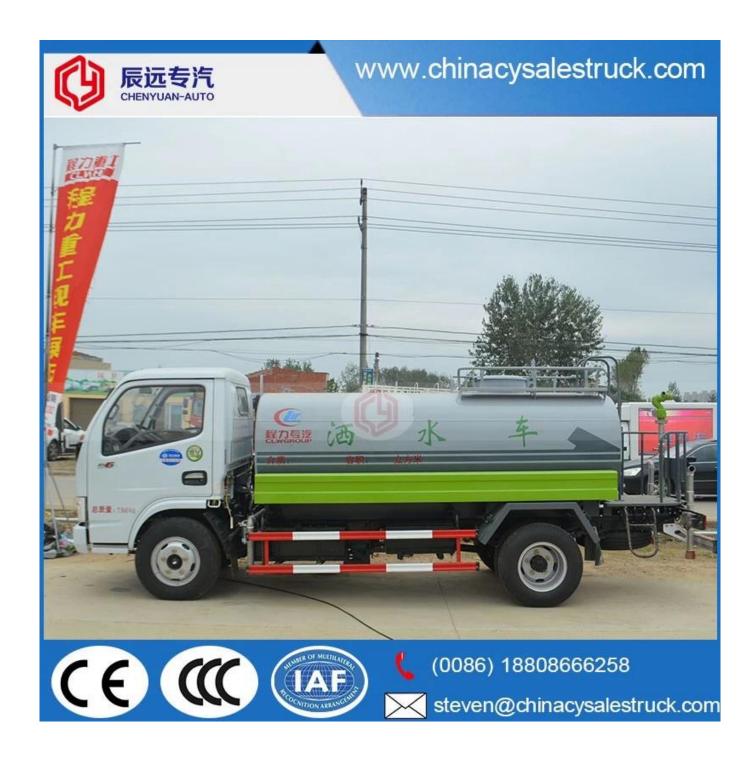

# Dongfeng water carrying trucks 6m3 water sprinkler vehicles

# Pr-Specification

| Main specification          |                |                                           |                         |  |  |  |
|-----------------------------|----------------|-------------------------------------------|-------------------------|--|--|--|
| Product model and na        | me CSC5071GSS3 | CSC5071GSS3 water truck (Left hand drive) |                         |  |  |  |
| Gross weight(Kg)            | 7495           | Drive type                                | 4X2                     |  |  |  |
| Payload(Kg)                 | 3500           | Overall dimension(mm)                     | 5995×2050×2450          |  |  |  |
| Curb weight(Kg)             | 3800           | Cab seats                                 | 3                       |  |  |  |
| Approach/departure angle(°) | 19/15          | Front/rear hang(mm)                       | 1115/1580               |  |  |  |
| Axle No.                    | 2              | Wheelbase(mm)                             | 3300                    |  |  |  |
| Axle load(Kg)               | 2925/4570      | Max speed(Km/h)                           | 95                      |  |  |  |
| Chassis specification       |                |                                           |                         |  |  |  |
| Chassis model EQ            | 1070T35DJ3AC   |                                           | Dongfeng Motor Co., Ltd |  |  |  |
| Brand name Dongfeng         |                | Dimension(mm)                             | 5895×2045×2210          |  |  |  |

- 1). Equipped with high power self-suction water pump that characterized by high-pressure and fast speed suction.
- 2). Equipped with front, rear and side sprinklers and high position sprinkler, and rear working platform.
- 3). The water cannon which is installed on the working platform can rotate by 360 degree and the water flow can be adjusted into various rain shape. There are straight shape, heavy rain, moderate rain and drizzle etc. The max range can reach 30M.
- 4). Equipped with fire coupling, flow valves, filter screen and water level gauge.
- 5). According to customers' request, the crane, high working platform and spraying machine also can be equipped.
- 6). Mainly used for washing on urban roads, watering and greening on trees, green belts and lawn and dust full of construction sites. And also used for drinking water delivery and fire fighting function etc.