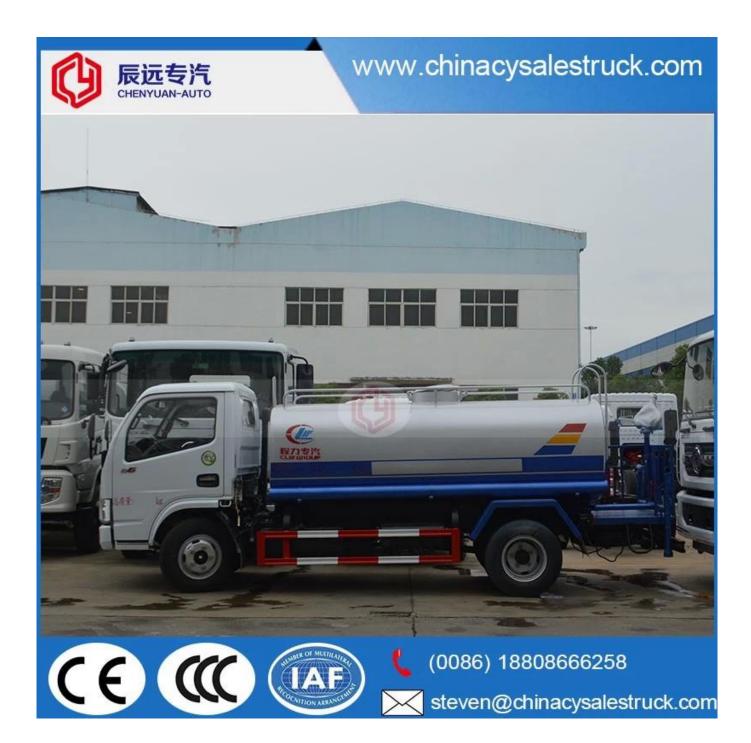

# Dongfeng water carrying trucks 6m3 water sprinkler vehicles

# Pr-Specification

| Main specification          |                |                                           |                         |  |  |  |
|-----------------------------|----------------|-------------------------------------------|-------------------------|--|--|--|
| Product model and na        | me CSC5071GSS3 | CSC5071GSS3 water truck (Left hand drive) |                         |  |  |  |
| Gross weight(Kg)            | 7495           | Drive type                                | 4X2                     |  |  |  |
| Payload(Kg)                 | 3500           | Overall dimension(mm)                     | 5995×2050×2450          |  |  |  |
| Curb weight(Kg)             | 3800           | Cab seats                                 | 3                       |  |  |  |
| Approach/departure angle(°) | 19/15          | Front/rear hang(mm)                       | 1115/1580               |  |  |  |
| Axle No.                    | 2              | Wheelbase(mm)                             | 3300                    |  |  |  |
| Axle load(Kg)               | 2925/4570      | Max speed(Km/h)                           | 95                      |  |  |  |
| Chassis specification       |                |                                           |                         |  |  |  |
| Chassis model EQ            | 1070T35DJ3AC   |                                           | Dongfeng Motor Co., Ltd |  |  |  |
| Brand name Dongfeng         |                | Dimension(mm)                             | 5895×2045×2210          |  |  |  |

- 1). Equipped with high power self-suction water pump that characterized by high-pressure and fast speed suction.
- 2). Equipped with front, rear and side sprinklers and high position sprinkler, and rear working platform.
- 3). The water cannon which is installed on the working platform can rotate by 360 degree and the water flow can be adjusted into various rain shape. There are straight shape, heavy rain, moderate rain and drizzle etc. The max range can reach 30M.
- 4). Equipped with fire coupling, flow valves, filter screen and water level gauge.
- 5). According to customers' request, the crane, high working platform and spraying machine also can be equipped.
- 6). Mainly used for washing on urban roads, watering and greening on trees, green belts and lawn and dust full of construction sites. And also used for drinking water delivery and fire fighting function etc.