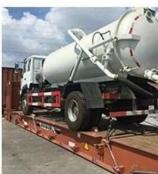

s





Hubei ChenYuan Special Auto Co., LTD

#### IVECO BRAND

Overall dimension(mm):9950X2490X3350

Tank volume (m³): 20000 Liters





Hubei ChenYuan Special Auto Co., LTD

SINOTRUCK BRAND HOWO SERIES

Overall dimension(mm):10150x2495x3220

Tank volume (m³): 15000 Liters

Hubei ChenYuan Special Auto Co., LTD

IVECO BRAND

辰远专汽 CHENYUAN-AUTO

Overall dimension(mm):8915x2500x3200

Tank volume (m³): 16500 Liters



Hubei ChenYuan Special Auto Co., LTD

## JAC BRAND

Overall dimension(mm):10150x2495x3220

Tank volume (m³): 15000 Liters

## **FACTORY OVERVIEW**

















## **CERTIFICATES**









Ø

QUALITY MANAGEMENT SYSTEM CERTIFICATE







CNAS CERTIFICATE

IAF CERTIFICATE (ISO14001 CERTIFICATE) CCC CERTIFICATE

## **SHIPPING WAYS**





BY 40HQ CONTAINER



BY 40 OT CONTAINER



# Why choose us?

- 1. Q: How long is the warranty period?
  - A: All of our trucks have one year warranty or 25000KM since you get the truck.
- 2. Q: What's the main market of your company?
  - A: We have customers all over the world. And our main market it

    Africa. All the individuals and units are my partners who have a
    demand of china's high quality automobile industry product.
- 3. Q: How much the production capacity and supply capacity of your factory for one year?
- A: This depends on your needs. 10 years of spare parts sales experience makes us have a smooth supply channels.
- 5. Q: Where is your factory located?
  - A: Our company is located in Suizhou City, Hubei Province, the Capital of Special Purpose Vehicle in China. Warmly welcome to our factory.
- 6. Q: The reason