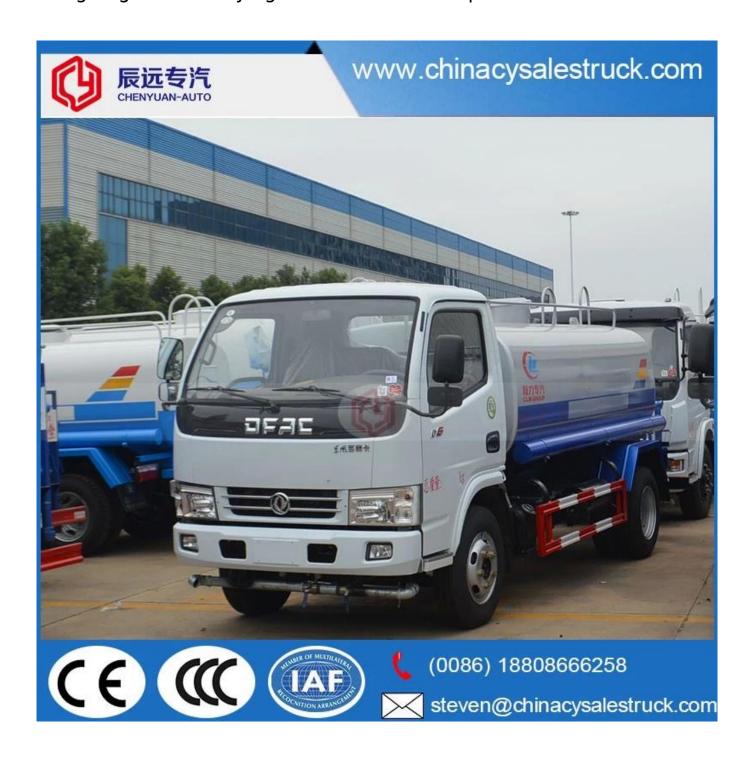

# Dongfeng water carrying trucks 6m3 water sprinkler vehicles

# Pr-Specification

| Main specification          |                |                                           |                         |  |  |  |
|-----------------------------|----------------|-------------------------------------------|-------------------------|--|--|--|
| Product model and na        | me CSC5071GSS3 | CSC5071GSS3 water truck (Left hand drive) |                         |  |  |  |
| Gross weight(Kg)            | 7495           | Drive type                                | 4X2                     |  |  |  |
| Payload(Kg)                 | 3500           | Overall dimension(mm)                     | 5995×2050×2450          |  |  |  |
| Curb weight(Kg)             | 3800           | Cab seats                                 | 3                       |  |  |  |
| Approach/departure angle(°) | 19/15          | Front/rear hang(mm)                       | 1115/1580               |  |  |  |
| Axle No.                    | 2              | Wheelbase(mm)                             | 3300                    |  |  |  |
| Axle load(Kg)               | 2925/4570      | Max speed(Km/h)                           | 95                      |  |  |  |
| Chassis specification       |                |                                           |                         |  |  |  |
| Chassis model EQ            | 1070T35DJ3AC   |                                           | Dongfeng Motor Co., Ltd |  |  |  |
| Brand name Dongfeng         |                | Dimension(mm)                             | 5895×2045×2210          |  |  |  |

- 1). Equipped with high power self-suction water pump that characterized by high-pressure and fast speed suction.
- 2). Equipped with front, rear and side sprinklers and high position sprinkler, and rear working platform.
- 3). The water cannon which is installed on the working platform can rotate by 360 degree and the water flow can be adjusted into various rain shape. There are straight shape, heavy rain, moderate rain and drizzle etc. The max range can reach 30M.
- 4). Equipped with fire coupling, flow valves, filter screen and water level gauge.
- 5). According to customers' request, the crane, high working platform and spraying machine also can be equipped.
- 6). Mainly used for washing on urban roads, watering and greening on trees, green belts and lawn and dust full of construction sites. And also used for drinking water delivery and fire fighting function etc.