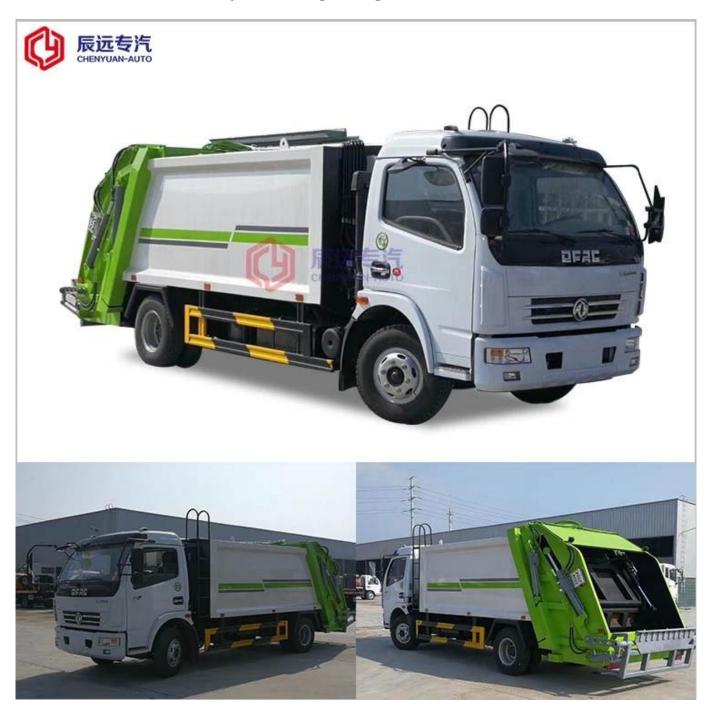

### ISUZU brand 4x2 compression garbage truck manufactures

| Main specifications                 |                                                                                                       |                               |                               |
|-------------------------------------|-------------------------------------------------------------------------------------------------------|-------------------------------|-------------------------------|
| Product model name                  |                                                                                                       |                               |                               |
| Gross weight(Kg)                    | 8275                                                                                                  | Drive type                    | 4 X 2                         |
| Payload (Kg)                        | 2100                                                                                                  | Overall dimension (mm)        | 7160×2200×2750                |
| Curb weight(Kg)                     | 5980                                                                                                  | cab seats (man)               | 3                             |
| Approach / departure<br>angle(°)    | 24/12                                                                                                 | Front/rear hang(mm)           | 1210/2150                     |
| Number of axles                     | 2                                                                                                     | Wheelbase(mm)                 | 3800                          |
| Axle load                           | 3310/4965                                                                                             | Max speed(Km/h)               | 95                            |
| Chassis specifications              |                                                                                                       |                               |                               |
| Chassis model                       | DFA1080SJ12D3                                                                                         | Manufacturer                  | DongFeng Motors Co.,<br>Ltd.  |
| Brand name                          | DongFeng                                                                                              | Overall dimension(mm)         | 6815×2080×2440                |
| Tire specification                  | 7.50R16                                                                                               | Tires No.                     | 6                             |
| Steel spring number                 | 8/10+7,11/9+7                                                                                         | Front track(mm)               | 1770                          |
| Fuel type                           | Diesel                                                                                                | Rear track(mm)                | 1586                          |
| Emission standard                   | Euro IV                                                                                               | Transmission                  | 5 forward gear,1 reverse gear |
| Cabin                               | Car interiors, with the direction of power and USB interface, cassette player, with air conditioning, |                               |                               |
| Engine model                        | Engine manufacture                                                                                    | Displacement(ml)              | Power(Kw)                     |
| CY4102-CE4C                         | DongFeng Chaoyang Diesel Co.,Ltd                                                                      | 3856                          | 91                            |
| Road Sweeper Performanc             | e                                                                                                     | •                             |                               |
| Trash tank volume (m³)              | 5                                                                                                     | Water tank volume (m³)        | 2                             |
| Material of trash tank              | Stainless steel                                                                                       | Material of water tank        | Stainless steel               |
| Model of auxiliary engine           | JX493G                                                                                                | Power of auxiliary engine(Kw) | 57KW                          |
| Manufacturers of auxiliary engine   | JiangXi ISUZU Engine Co., Ltd.                                                                        | Max sweeping width(mm)        | 3200                          |
| Sweeping speed (km / h)             | 3-20                                                                                                  | Sweeping capacity[]/h[]       | 9000- 60000                   |
| Maximum Grain size and quality (mm) | 100mm\±1.5kg                                                                                          | Cleaning Rate                 | 96%                           |