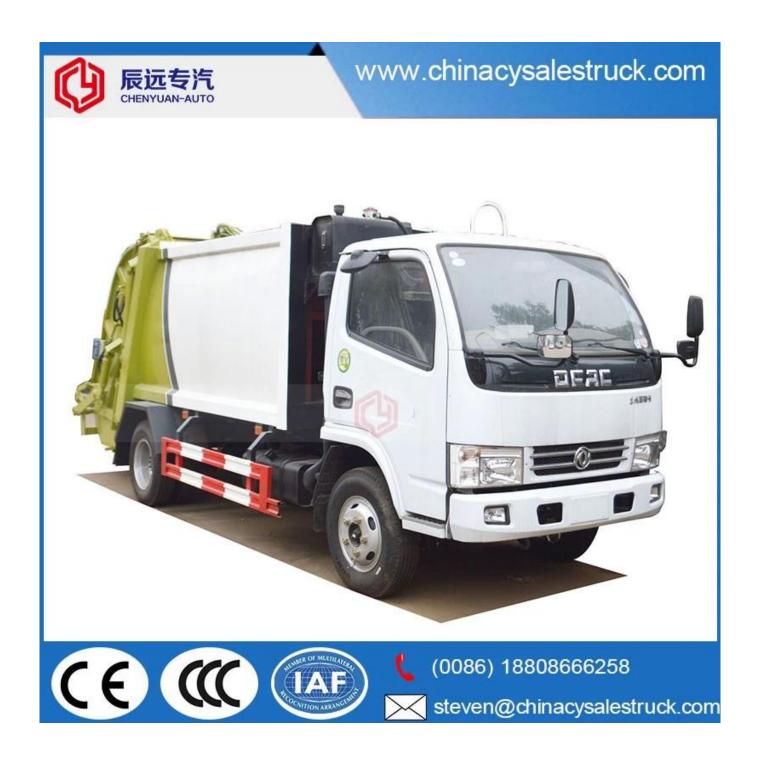

Dongfeng brand price of road sweeper truck manufactures in china













| Main specifications                                 |                                                                                                       |                               |                                  |
|-----------------------------------------------------|-------------------------------------------------------------------------------------------------------|-------------------------------|----------------------------------|
| Product model name HCQ5081TSLDFA Road Sweeper Truck |                                                                                                       |                               |                                  |
|                                                     | 8275