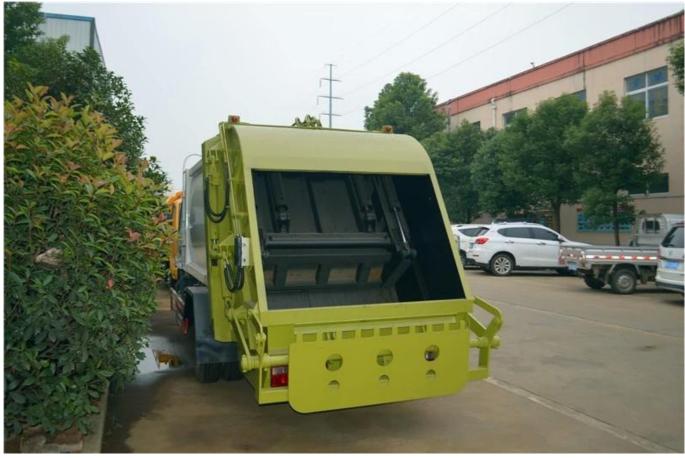

Dongfeng brand price of road sweeper truck manufactures in china

| Main specifications                                 |                                                                                                       |                               |                                  |
|-----------------------------------------------------|-------------------------------------------------------------------------------------------------------|-------------------------------|----------------------------------|
| Product model name HCQ5081TSLDFA Road Sweeper Truck |                                                                                                       |                               |                                  |
|                                                     | 8275                                                                                                  | Drive type                    | 4 X 2                            |
|                                                     | 2100                                                                                                  | Overall dimension (mm)        | 7160×2200×2750                   |
| Curb weight(Kg)                                     | 5980                                                                                                  | cab seats (man)               | 3                                |
| Approach / departure<br>angle(°)                    | 24/12                                                                                                 | Front/rear hang(mm)           | 1210/2150                        |
| Number of axles                                     | 2                                                                                                     | Wheelbase(mm)                 | 3800                             |
| Axle load                                           | 3310/4965                                                                                             | Max speed(Km/h)               | 95                               |
| Chassis specifications                              |                                                                                                       |                               |                                  |
| Chassis model                                       | DFA1080SJ12D3                                                                                         | Manufacturer                  | DongFeng Motors Co.,<br>Ltd.     |
| Brand name                                          | DongFeng                                                                                              | Overall dimension(mm)         | 6815×2080×2440                   |
| Tire specification                                  | 7.50R16                                                                                               | Tires No.                     | 6                                |
| Steel spring number                                 | 8/10+7,11/9+7                                                                                         | Front track(mm)               | 1770                             |
| Fuel type                                           | Diesel                                                                                                | Rear track(mm)                | 1586                             |
| Emission standard                                   | Euro IV                                                                                               | Transmission                  | 5 forward gear,1 reverse<br>gear |
| Cabin                                               | Car interiors, with the direction of power and USB interface, cassette player, with air conditioning, |                               |                                  |
| Engine model                                        | Engine manufacture                                                                                    | Displacement(ml)              | Power(Kw)                        |
| CY4102-CE4C                                         | DongFeng Chaoyang Diesel Co.,Ltd                                                                      | 3856                          | 91                               |
| Road Sweeper Performance                            |                                                                                                       |                               |                                  |
| Trash tank volume (m³)                              | 5                                                                                                     | Water tank volume (m³)        | 2                                |
| Material of trash tank                              | Stainless steel                                                                                       | Material of water tank        | Stainless steel                  |
| , ,                                                 | JX493G                                                                                                | Power of auxiliary engine(Kw) | 57KW                             |
| Manufacturers of auxiliary engine                   | JiangXi ISUZU Engine Co., Ltd.                                                                        | Max sweeping width(mm)        | 3200                             |
| Sweeping speed (km / h)                             | 3-20                                                                                                  | Sweeping capacity□□/h□        | 9000- 60000                      |
| Maximum Grain size and quality (mm)                 | 100mm\±1.5kg                                                                                          | Cleaning Rate                 | 96%                              |