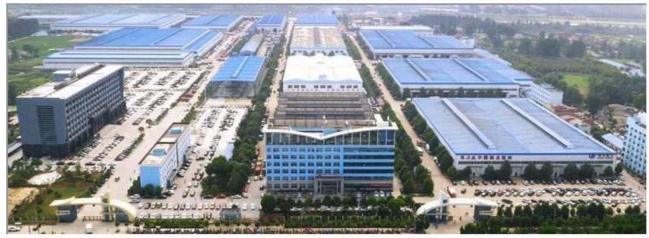

| Power of auxiliary engine(Kw) | 57KW                             |
| Manufacturers of auxiliary engine                   | JiangXi ISUZU Engine Co., Ltd.                                                                        | Max sweeping width(mm)        | 3200                             |
| Sweeping speed (km / h)                             | 3-20                                                                                                  | Sweeping capacity□□/h□        | 9000- 60000                      |
| Maximum Grain size and quality (mm)                 | 100mm\±1.5kg                                                                                          | Cleaning Rate                 | 96%                              |

### FACTORY OVERVIEW















WORKSHOP DISPLAY















#### 1. Q: How long is the warranty period?

A: All of our trucks have one year warranty or 25000KM since you get the truck.

#### 2. Q: What's the main market of yourcompany?

A: We have customers all over the worldand our main market it Afrian, all the individuals and units are my partnerswho have a demand of china's high quality automobile industry product.

# 3. Q: How much the production capacity and supply capacity of your factory for one year?

. A: This depends on your needs. 10 years of spare parts sales experience makes us have a smooth supply channels.

#### 4. Q: Where is your factory located?

A:Our company is located in Suizhou City, Hubei Province, the Capital of Special Purpose Vehicle in China. Warmly welcome to our factory.

#### 5.