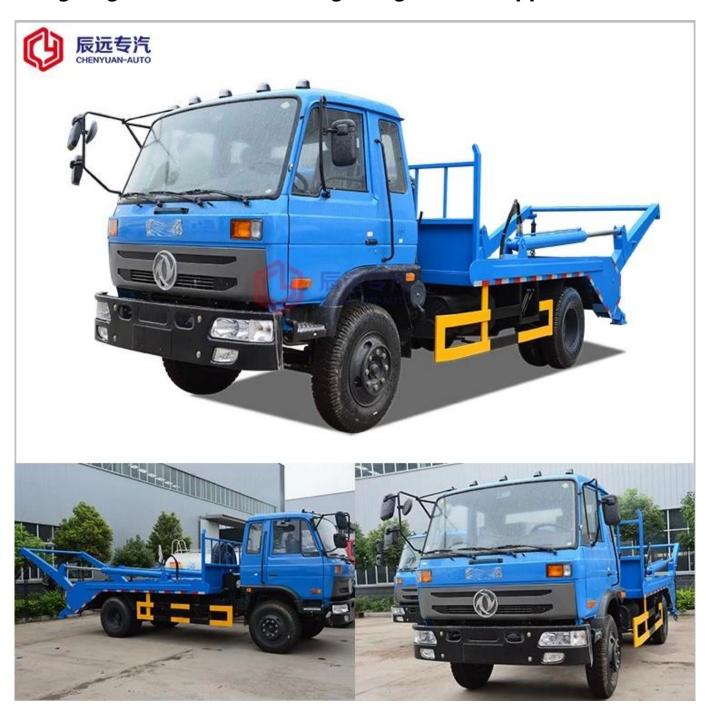

### Dongfeng brand unloadable garbage truck supplier in china

| Main specifications |                                              |                        |                |  |  |
|---------------------|----------------------------------------------|------------------------|----------------|--|--|
| Product model name  | CLW5100ZXXT Garbage Truck With Removable Box |                        |                |  |  |
| Gross weight(Kg)    | 9895                                         | Driving type           | 4×2            |  |  |
| Payload (Kg)        | 4000                                         | Overall dimension (mm) | 6500×2500×2710 |  |  |

|                                                                                                                | 5700                                                                              |                                                                                                                                                                                                                  | cab seats (man)                                                                                                                                                                                                                                   |                                                                                                                                                                                                                                                                                                                                                                                                                                                                               | 3                                                                                                                                                                                                                                                                                                                                                                                                                                                                           |  |  |  |
|----------------------------------------------------------------------------------------------------------------|-----------------------------------------------------------------------------------|------------------------------------------------------------------------------------------------------------------------------------------------------------------------------------------------------------------|---------------------------------------------------------------------------------------------------------------------------------------------------------------------------------------------------------------------------------------------------|-------------------------------------------------------------------------------------------------------------------------------------------------------------------------------------------------------------------------------------------------------------------------------------------------------------------------------------------------------------------------------------------------------------------------------------------------------------------------------|-----------------------------------------------------------------------------------------------------------------------------------------------------------------------------------------------------------------------------------------------------------------------------------------------------------------------------------------------------------------------------------------------------------------------------------------------------------------------------|--|--|--|
| reight(Kg) 5700<br>uch/departure angle 33/28                                                                   |                                                                                   |                                                                                                                                                                                                                  | Front/rear hang(mm)                                                                                                                                                                                                                               |                                                                                                                                                                                                                                                                                                                                                                                                                                                                               | 1250/1300                                                                                                                                                                                                                                                                                                                                                                                                                                                                   |  |  |  |
| e No. 2                                                                                                        |                                                                                   |                                                                                                                                                                                                                  | Wheelbase (mm)                                                                                                                                                                                                                                    |                                                                                                                                                                                                                                                                                                                                                                                                                                                                               | 3950                                                                                                                                                                                                                                                                                                                                                                                                                                                                        |  |  |  |
| Axle load(Kg)                                                                                                  |                                                                                   | 3460/6435                                                                                                                                                                                                        |                                                                                                                                                                                                                                                   | n)                                                                                                                                                                                                                                                                                                                                                                                                                                                                            | 90                                                                                                                                                                                                                                                                                                                                                                                                                                                                          |  |  |  |
| Chassis specifications                                                                                         |                                                                                   |                                                                                                                                                                                                                  |                                                                                                                                                                                                                                                   |                                                                                                                                                                                                                                                                                                                                                                                                                                                                               |                                                                                                                                                                                                                                                                                                                                                                                                                                                                             |  |  |  |
| EQ1110                                                                                                         | GLJ Manuf                                                                         |                                                                                                                                                                                                                  | facture                                                                                                                                                                                                                                           | Dongfeng Automobile Company                                                                                                                                                                                                                                                                                                                                                                                                                                                   |                                                                                                                                                                                                                                                                                                                                                                                                                                                                             |  |  |  |
| Dongfer                                                                                                        | ng Overal<br>(mm)                                                                 |                                                                                                                                                                                                                  | ll dimension                                                                                                                                                                                                                                      | 7120×2462×2710                                                                                                                                                                                                                                                                                                                                                                                                                                                                |                                                                                                                                                                                                                                                                                                                                                                                                                                                                             |  |  |  |
| 9.00-20                                                                                                        | Tires !                                                                           |                                                                                                                                                                                                                  | No.                                                                                                                                                                                                                                               | 6+1                                                                                                                                                                                                                                                                                                                                                                                                                                                                           | +1                                                                                                                                                                                                                                                                                                                                                                                                                                                                          |  |  |  |
| Tire specification 9.00-20 Steel spring number 8/11+8                                                          |                                                                                   | Front                                                                                                                                                                                                            | t track(mm) 1900                                                                                                                                                                                                                                  |                                                                                                                                                                                                                                                                                                                                                                                                                                                                               |                                                                                                                                                                                                                                                                                                                                                                                                                                                                             |  |  |  |
| Diesel                                                                                                         | esel Re                                                                           |                                                                                                                                                                                                                  | rack(mm) 1800                                                                                                                                                                                                                                     |                                                                                                                                                                                                                                                                                                                                                                                                                                                                               |                                                                                                                                                                                                                                                                                                                                                                                                                                                                             |  |  |  |
| Euro III Gear                                                                                                  |                                                                                   | Gear l                                                                                                                                                                                                           | oox                                                                                                                                                                                                                                               | 6 forward                                                                                                                                                                                                                                                                                                                                                                                                                                                                     |                                                                                                                                                                                                                                                                                                                                                                                                                                                                             |  |  |  |
| Engine model                                                                                                   |                                                                                   |                                                                                                                                                                                                                  |                                                                                                                                                                                                                                                   | B170 33                                                                                                                                                                                                                                                                                                                                                                                                                                                                       |                                                                                                                                                                                                                                                                                                                                                                                                                                                                             |  |  |  |
| Engine manufacture                                                                                             |                                                                                   |                                                                                                                                                                                                                  | Dongfeng cummins engine co.,ltd                                                                                                                                                                                                                   |                                                                                                                                                                                                                                                                                                                                                                                                                                                                               |                                                                                                                                                                                                                                                                                                                                                                                                                                                                             |  |  |  |
| displace                                                                                                       | lisplacement(ml)/ Power(Kw)                                                       |                                                                                                                                                                                                                  |                                                                                                                                                                                                                                                   | 5900/125                                                                                                                                                                                                                                                                                                                                                                                                                                                                      |                                                                                                                                                                                                                                                                                                                                                                                                                                                                             |  |  |  |
|                                                                                                                |                                                                                   |                                                                                                                                                                                                                  |                                                                                                                                                                                                                                                   | 2500rpm                                                                                                                                                                                                                                                                                                                                                                                                                                                                       |                                                                                                                                                                                                                                                                                                                                                                                                                                                                             |  |  |  |
| Max Toı                                                                                                        | orque                                                                             |                                                                                                                                                                                                                  | 560N.m                                                                                                                                                                                                                                            |                                                                                                                                                                                                                                                                                                                                                                                                                                                                               |                                                                                                                                                                                                                                                                                                                                                                                                                                                                             |  |  |  |
| Performance                                                                                                    |                                                                                   |                                                                                                                                                                                                                  |                                                                                                                                                                                                                                                   |                                                                                                                                                                                                                                                                                                                                                                                                                                                                               |                                                                                                                                                                                                                                                                                                                                                                                                                                                                             |  |  |  |
| capacity $\boxed{m^3}$   10   Box                                                                              |                                                                                   | Box bo                                                                                                                                                                                                           | ox body material C                                                                                                                                                                                                                                |                                                                                                                                                                                                                                                                                                                                                                                                                                                                               | )235 carbon steel                                                                                                                                                                                                                                                                                                                                                                                                                                                           |  |  |  |
| Rear                                                                                                           | r dump                                                                            | Opera                                                                                                                                                                                                            | peration control system                                                                                                                                                                                                                           |                                                                                                                                                                                                                                                                                                                                                                                                                                                                               | Manuel + electric                                                                                                                                                                                                                                                                                                                                                                                                                                                           |  |  |  |
| Characteristic                                                                                                 |                                                                                   |                                                                                                                                                                                                                  |                                                                                                                                                                                                                                                   |                                                                                                                                                                                                                                                                                                                                                                                                                                                                               |                                                                                                                                                                                                                                                                                                                                                                                                                                                                             |  |  |  |
| 1 Detachable Container Garbage Truck also called pull arm garbage truck                                        |                                                                                   |                                                                                                                                                                                                                  |                                                                                                                                                                                                                                                   |                                                                                                                                                                                                                                                                                                                                                                                                                                                                               |                                                                                                                                                                                                                                                                                                                                                                                                                                                                             |  |  |  |
| 2 Using full hydraulic control, the operator can do the waste bin lifting, discharging and dumping both in the |                                                                                   |                                                                                                                                                                                                                  |                                                                                                                                                                                                                                                   |                                                                                                                                                                                                                                                                                                                                                                                                                                                                               |                                                                                                                                                                                                                                                                                                                                                                                                                                                                             |  |  |  |
|                                                                                                                | Dongfer 9.00-20 8/11+8 Diesel Euro III Engine in displace Speed a Max Ton 10 Read | angle 2 33/28 2 3460/6435 as EQ1110GLJ Dongfeng 9.00-20 8/11+8 Diesel Euro III Engine model Engine manufacture displacement(ml)/ Power(K Speed at Max Torque Max Torque  10 Rear dump iner Garbage Truck also ca | angle 2 33/28 2 3460/6435 as EQ1110GLJ Manus Dongfeng Overa (mm) 9.00-20 Tires 1 8/11+8 Front Diesel Rear t Euro III Gear l Engine model Engine manufacture displacement(ml)/ Power(Kw) Speed at Max Torque Max Torque  10 Box be Rear dump Opera | angle 33/28 Front/rear hange  2 Wheelbase (mm) 3460/6435 Max speed(Km/rear)  EQ1110GLJ Manufacture  Dongfeng Overall dimension (mm) 9.00-20 Tires No. 8/11+8 Front track(mm)  Diesel Rear track(mm)  Euro III Gear box  Engine model Engine manufacture displacement(ml)/ Power(Kw)  Speed at Max Torque  Max Torque  10 Box body material Rear dump Operation control systems iner Garbage Truck also called pull arm garbage tracking parts and parts and parts are served. | angle 33/28 Front/rear hang(mm)  2 Wheelbase (mm) 3460/6435 Max speed(Km/h)  as  EQ1110GLJ Manufacture Dongfe  Dongfeng Overall dimension (mm) 7120×2  9.00-20 Tires No. 6+1  8/11+8 Front track(mm) 1900  Diesel Rear track(mm) 1800  Euro III Gear box 6 forwa  Engine model B170 3  Engine manufacture Dongfe  displacement(ml)/ Power(Kw) 5900/12  Speed at Max Torque 2500rp  Max Torque 560N.n  10 Box body material Carbage Truck also called pull arm garbage truck |  |  |  |

driving room or out of the room, and all the operations can be performed by one driver in the cab

3 The truck compartment using fully enclosed design, there is no water leakage while transportation, that is avoid the secondary pollution problem, make it more environmental friendly

4 The truck can equipped with several garbage box, one truck can maintain multiple garbage collection point operation, high efficiency

WORKSHOP DISPLAY