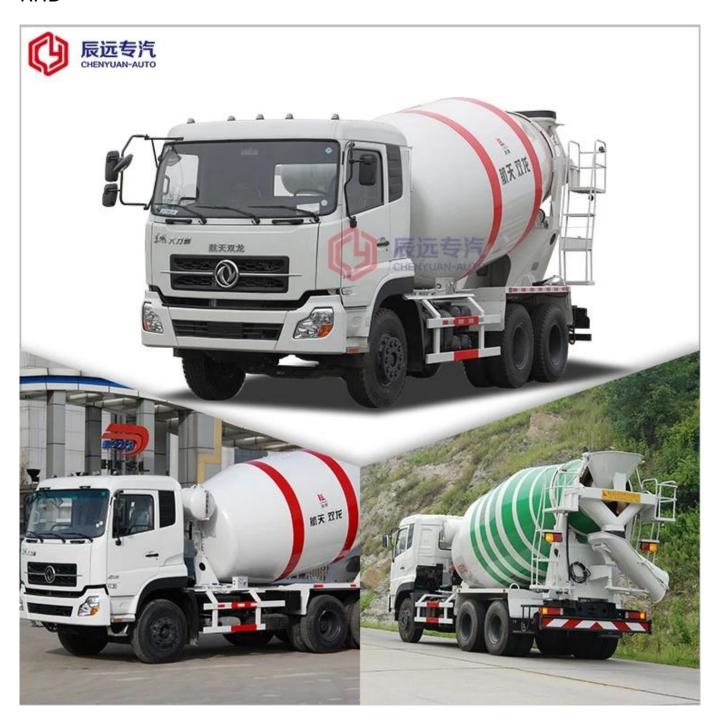

# Dongfeng brand 8-10cbm concrete mixer truck cement truck with RHD

| Main specifications              |                                                                        |                                   |                          |
|----------------------------------|------------------------------------------------------------------------|-----------------------------------|--------------------------|
| Product model,name               | DFL5250GJBA Concrete mixer truck                                       |                                   |                          |
| Gross weight(Kg)                 | 25000                                                                  | Drive type                        | 6 x 4                    |
| Payload(Kg)                      | 11805,11870                                                            | Overall demension(mm)             | 8100×2500×3750           |
| Curb weight(Kg)                  | 13000                                                                  | Cab seats(man)                    | 2,3                      |
| Approach/departure angle(°)      | 30/18,30/20,30/19                                                      | Front/rear hang(mm)               | 1460/1910                |
| Number of axles                  | 3                                                                      | Wheelbase(mm)                     | 3650+1350                |
| Axle load(Kg)                    | 7000/18000                                                             | Max speed(Km/h)                   | 80                       |
| Chassis specifications           |                                                                        |                                   |                          |
| Chassis model                    | DFL5250GJBA                                                            | Manufacture                       | Dongfeng Motor Co., Ltd. |
| Brand name                       | DongFeng                                                               | Overall dimension(mm)             | 8070×2500×3030           |
| Tire specification               | 11.00R20                                                               | Tires No.                         | 10                       |
| Steel spring number              | 25/30,25/32                                                            | Front track(mm)                   | 2040                     |
| Fuel type                        | Diesel                                                                 | Rear track(mm)                    | 1860                     |
| Emission standard                | Euro III                                                               | Transmission                      | 9 forward gear           |
| Cabin                            | Luxury interior and Instrument bar, with air conditioning and sleeper. |                                   |                          |
|                                  | Engine model                                                           | L340 30                           |                          |
|                                  | Engine manufacutre                                                     | Dongfeng Cummins Engine Co., Ltd. |                          |
|                                  | Displacement(ml)                                                       | 8900                              |                          |
|                                  | Power(kw)                                                              | 250                               |                          |
|                                  | Max Torque                                                             | 1350 N.m                          |                          |
|                                  | Speed at Max Torque                                                    | 2200 rpm                          |                          |
| Concrete mixer truck performance |                                                                        |                                   |                          |
| Tank volume[m³[                  | 8                                                                      | Material of tank                  | Q345                     |
| Pump                             | Import                                                                 | Motor                             | Import                   |
| Reducer                          | Import                                                                 | Surplus ratio                     | ≤1.0□                    |
| Water tank volume∏L∏             | 350L                                                                   | The supplied water method         | Pneumatic                |
| Concrete mixer truck features    |                                                                        |                                   |                          |

This is mainly used for the modern roads and major construction projects, which is for ensure the quality of the concrete poured by stirring the concrete slowly and continuously during transporting or one the construction site.