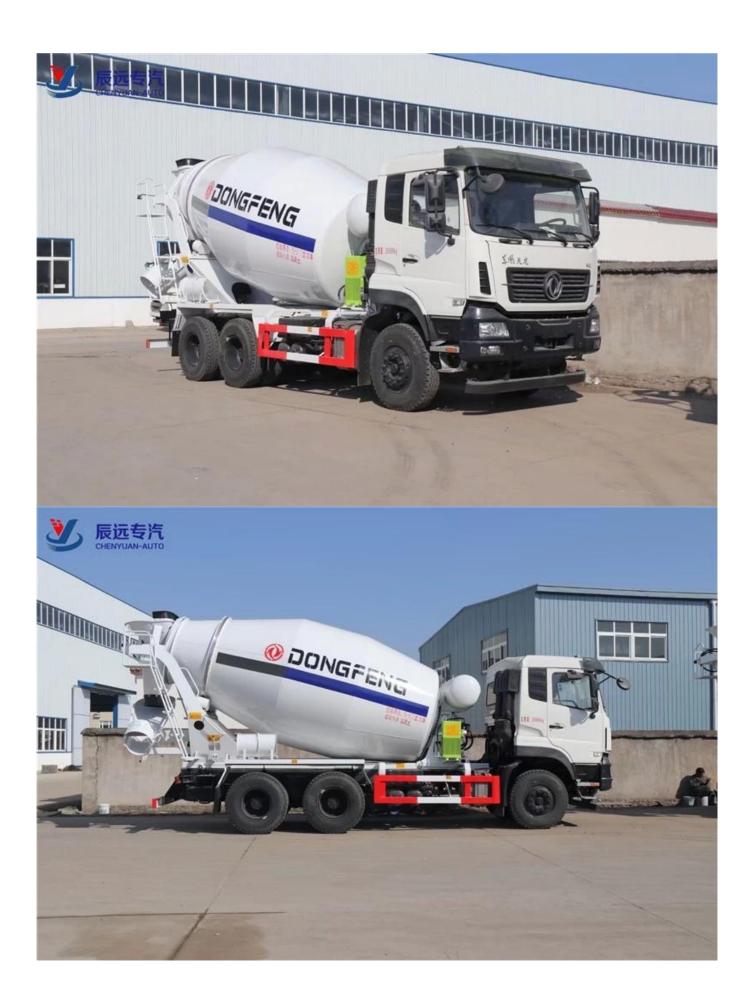

### Euro III DF 10cbm concrete mixer cement truck vendor with RHD





# Main Specification

| 25000                                                                  | Derive terms                                                                                                                                                                                                                                                                     |