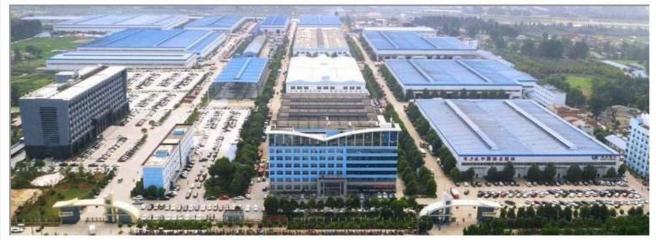

| 3 7000/18000  DFL5250GJBA DongFeng 11.00R20 25/30,25/32 Diesel Euro III Luxury interior and Insection Engine model Engine manufacutre Displacement(ml) Power(kw) Max Torque Speed at Max Torque formance 8 Import Import JS0L Eures Euro Max | 3 Wheelbase(mm) 7000/18000 Max speed(Km/h)  DFL5250GJBA Manufacture DongFeng Overall dimension(mm) 11.00R20 Tires No. 25/30,25/32 Front track(mm) Diesel Rear track(mm) Euro III Transmission Luxury interior and Instrument bar, with air condit Engine model L340 30 Engine manufacutre Dongfeng Cummins Engine Displacement(ml) 8900 Power(kw) 250 Max Torque 1350 N.m Speed at Max Torque 2200 rpm  formance  8 Material of tank Import Motor Import Surplus ratio 350L The supplied water method |

















WORKSHOP DISPLAY















#### 1. Q: How long is the warranty period?

A: All of our trucks have one year warranty or 25000KM since you get the truck.

#### 2. Q: What's the main market of yourcompany?

A: We have customers all over the worldand our main market it Afrian, all the individuals and units are my partnerswho have a demand of china's high quality automobile industry product.

## 3. Q: How much the production capacity and supply capacity of your factory for one year?

. A: This depends on your needs. 10 years of spare parts sales experience makes us have a smooth supply channels.

#### 4. Q: Where is your factory located?

A:Our company is located in Suizhou City, Hubei Province, the Capital of Special Purpose Vehicle in China. Warmly welcome to our factory.

#### 5