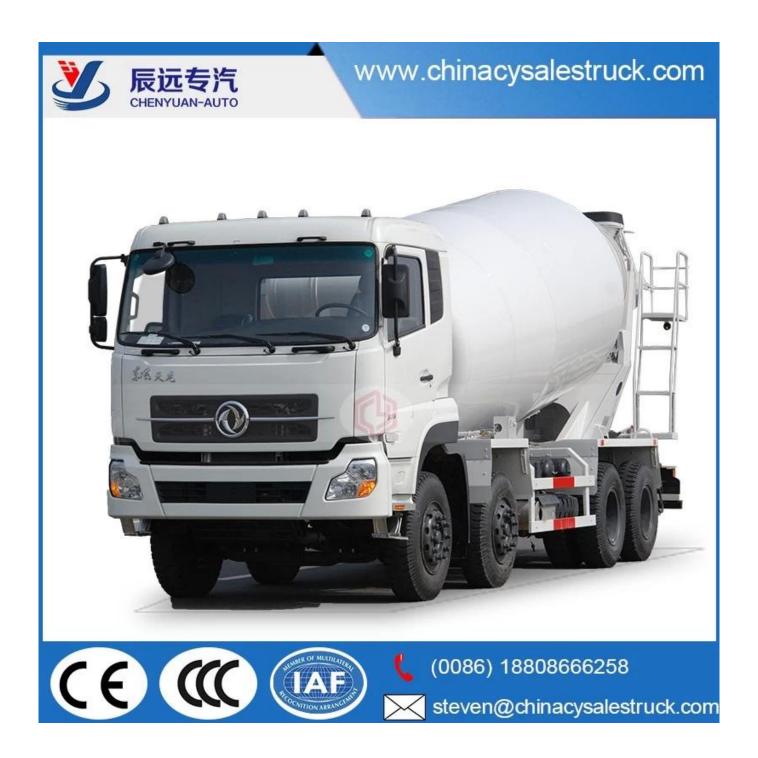

### Euro III DF 10cbm concrete mixer cement truck vendor with RHD

# Main Specification

| 25000                                                                  | Derive terms                                                                                                                                                                                                                                                                     |                                                                                                                                                                                                                                                                                                                                                                                                                                                                                                       |
|------------------------------------------------------------------------|----------------------------------------------------------------------------------------------------------------------------------------------------------------------------------------------------------------------------------------------------------------------------------|-------------------------------------------------------------------------------------------------------------------------------------------------------------------------------------------------------------------------------------------------------------------------------------------------------------------------------------------------------------------------------------------------------------------------------------------------------------------------------------------------------|
| 11005 11050                                                            | Drive type                                                                                                                                                                                                                                                                       | 6 x 4                                                                                                                                                                                                                                                                                                                                                                                                                                                                                                 |
| 11805,11870                                                            | Overall demension(mm)                                                                                                                                                                                                                                                            | 8100×2500×3750                                                                                                                                                                                                                                                                                                                                                                                                                                                                                        |
| 13000                                                                  | Cab seats(man)                                                                                                                                                                                                                                                                   | 2,3                                                                                                                                                                                                                                                                                                                                                                                                                                                                                                   |
| 30/18,30/20,30/19                                                      | Front/rear hang(mm)                                                                                                                                                                                                                                                              | 1460/1910                                                                                                                                                                                                                                                                                                                                                                                                                                                                                             |
| 3                                                                      | Wheelbase(mm)                                                                                                                                                                                                                                                                    | 3650+1350                                                                                                                                                                                                                                                                                                                                                                                                                                                                                             |
| 7000/18000                                                             | Max speed(Km/h)                                                                                                                                                                                                                                                                  | 80                                                                                                                                                                                                                                                                                                                                                                                                                                                                                                    |
|                                                                        |                                                                                                                                                                                                                                                                                  | •                                                                                                                                                                                                                                                                                                                                                                                                                                                                                                     |
| DFL5250GJBA                                                            | Manufacture                                                                                                                                                                                                                                                                      | Dongfeng Motor Co., Ltd.                                                                                                                                                                                                                                                                                                                                                                                                                                                                              |
| DongFeng                                                               | Overall dimension(mm)                                                                                                                                                                                                                                                            | 8070×2500×3030                                                                                                                                                                                                                                                                                                                                                                                                                                                                                        |
| 11.00R20                                                               | Tires No.                                                                                                                                                                                                                                                                        | 10                                                                                                                                                                                                                                                                                                                                                                                                                                                                                                    |
| 25/30,25/32                                                            | Front track(mm)                                                                                                                                                                                                                                                                  | 2040                                                                                                                                                                                                                                                                                                                                                                                                                                                                                                  |
| Diesel                                                                 | Rear track(mm)                                                                                                                                                                                                                                                                   | 1860                                                                                                                                                                                                                                                                                                                                                                                                                                                                                                  |
| Euro III                                                               | Transmission                                                                                                                                                                                                                                                                     | 9 forward gear                                                                                                                                                                                                                                                                                                                                                                                                                                                                                        |
| Luxury interior and Instrument bar, with air conditioning and sleeper. |                                                                                                                                                                                                                                                                                  |                                                                                                                                                                                                                                                                                                                                                                                                                                                                                                       |
| Engine model                                                           | L340 30                                                                                                                                                                                                                                                                          |                                                                                                                                                                                                                                                                                                                                                                                                                                                                                                       |
| Engine manufacutre                                                     | Dongfeng Cummins Engine Co., Ltd.                                                                                                                                                                                                                                                |                                                                                                                                                                                                                                                                                                                                                                                                                                                                                                       |
| Displacement(ml)                                                       | 8900                                                                                                                                                                                                                                                                             |                                                                                                                                                                                                                                                                                                                                                                                                                                                                                                       |
| Power(kw)                                                              | 250                                                                                                                                                                                                                                                                              |                                                                                                                                                                                                                                                                                                                                                                                                                                                                                                       |
| Max Torque                                                             | 1350 N.m                                                                                                                                                                                                                                                                         |                                                                                                                                                                                                                                                                                                                                                                                                                                                                                                       |
| Speed at Max Torque                                                    | 2200 rpm                                                                                                                                                                                                                                                                         |                                                                                                                                                                                                                                                                                                                                                                                                                                                                                                       |
| formance                                                               |                                                                                                                                                                                                                                                                                  |                                                                                                                                                                                                                                                                                                                                                                                                                                                                                                       |
| 8                                                                      | Material of tank                                                                                                                                                                                                                                                                 | Q345                                                                                                                                                                                                                                                                                                                                                                                                                                                                                                  |
| Import                                                                 | Motor                                                                                                                                                                                                                                                                            | Import                                                                                                                                                                                                                                                                                                                                                                                                                                                                                                |
| Import                                                                 | Surplus ratio                                                                                                                                                                                                                                                                    | ≤1.0□                                                                                                                                                                                                                                                                                                                                                                                                                                                                                                 |
| 350L                                                                   | The supplied water method                                                                                                                                                                                                                                                        | Pneumatic                                                                                                                                                                                                                                                                                                                                                                                                                                                                                             |
| tures                                                                  |                                                                                                                                                                                                                                                                                  |                                                                                                                                                                                                                                                                                                                                                                                                                                                                                                       |
|                                                                        |                                                                                                                                                                                                                                                                                  |                                                                                                                                                                                                                                                                                                                                                                                                                                                                                                       |
| tirring the concrete slow                                              | ly and continuously during t                                                                                                                                                                                                                                                     | ransporting or one the                                                                                                                                                                                                                                                                                                                                                                                                                                                                                |
|                                                                        |                                                                                                                                                                                                                                                                                  |                                                                                                                                                                                                                                                                                                                                                                                                                                                                                                       |
|                                                                        | 3 7000/18000  DFL5250GJBA DongFeng 11.00R20 25/30,25/32 Diesel Euro III Luxury interior and Insection Engine model Engine manufacutre Displacement(ml) Power(kw) Max Torque Speed at Max Torque formance 8 Import Import JS0L Eures Euro Max | 3 Wheelbase(mm) 7000/18000 Max speed(Km/h)  DFL5250GJBA Manufacture DongFeng Overall dimension(mm) 11.00R20 Tires No. 25/30,25/32 Front track(mm) Diesel Rear track(mm) Euro III Transmission Luxury interior and Instrument bar, with air condit Engine model L340 30 Engine manufacutre Dongfeng Cummins Engine Displacement(ml) 8900 Power(kw) 250 Max Torque 1350 N.m Speed at Max Torque 2200 rpm  formance  8 Material of tank Import Motor Import Surplus ratio 350L The supplied water method |