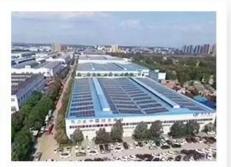

| 3 7000/18000  DFL5250GJBA DongFeng 11.00R20 25/30,25/32 Diesel Euro III Luxury interior and Insection Engine model Engine manufacutre Displacement(ml) Power(kw) Max Torque Speed at Max Torque formance 8 Import Import JS0L Eures Euro Max | 3 Wheelbase(mm) 7000/18000 Max speed(Km/h)  DFL5250GJBA Manufacture DongFeng Overall dimension(mm) 11.00R20 Tires No. 25/30,25/32 Front track(mm) Diesel Rear track(mm) Euro III Transmission Luxury interior and Instrument bar, with air condit Engine model L340 30 Engine manufacutre Dongfeng Cummins Engine Displacement(ml) 8900 Power(kw) 250 Max Torque 1350 N.m Speed at Max Torque 2200 rpm  formance  8 Material of tank Import Motor Import Surplus ratio 350L The supplied water method |

















WORKSHOP DISPLAY















#### 1. Q: How long is the warranty period?

A: All of our trucks have one year warranty or 25000KM since you get the truck.

#### 2. Q: What's the main market of yourcompany?

A: We have customers all over the worldand our main market it Afrian, all the individuals and units are my partnerswho have a demand of china's high quality automobile industry product.

## 3. Q: How much the production capacity and supply capacity of your factory for one year?

. A: This depends on your needs. 10 years of spare parts sales experience makes us have a smooth supply channels.

#### 4. Q: Where is your factory located?

A:Our company is located in Suizhou City, Hubei Province, the Capital of Special Purpose Vehicle in China. Warmly welcome to our factory.

####