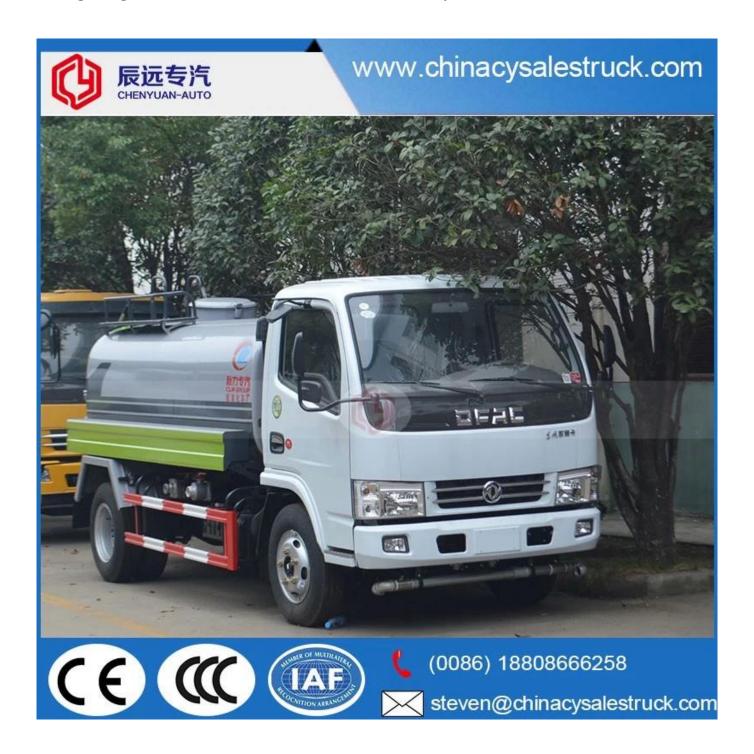

### Dongfeng brand 5cbm water tank vehicle price

| Main specification          |                                           |                       |                |  |  |  |  |  |  |  |
|-----------------------------|-------------------------------------------|-----------------------|----------------|--|--|--|--|--|--|--|
| Product model and name      | CSC5071GSS3 water truck (Left hand drive) |                       |                |  |  |  |  |  |  |  |
| Gross weight(Kg)            | 7495                                      | Drive type            | 4X2            |  |  |  |  |  |  |  |
| Payload(Kg)                 | 3500                                      | Overall dimension(mm) | 5995×2050×2450 |  |  |  |  |  |  |  |
| Curb weight(Kg)             | 3800                                      | Cab seats             | 3              |  |  |  |  |  |  |  |
| Approach/departure angle(°) | eparture 19/15 Front/rear hang(mm)        |                       | 1115/1580      |  |  |  |  |  |  |  |

| Axle No.                                            | 2                                                                |                      | Wheelbase(mm)          |                         | 33                            | 300 |                   |  |  |
|-----------------------------------------------------|------------------------------------------------------------------|----------------------|------------------------|-------------------------|-------------------------------|-----|-------------------|--|--|
| Axle load(Kg)                                       | 2925/4570                                                        |                      | Max speed(Km/h)        |                         |                               | 95  |                   |  |  |
| Chassis specification                               |                                                                  |                      |                        |                         |                               |     |                   |  |  |
| Chassis model                                       | EQ1070T35DJ3AC                                                   | Manufacturer         |                        | Dongfeng Motor Co., Ltd |                               |     |                   |  |  |
| Brand name                                          | Dongfeng Dim                                                     |                      | nension(mm)            |                         | 5895×2045×2210                |     |                   |  |  |
| Tyre specification                                  | 7.00-16 Ту                                                       |                      | yre No.                |                         | 6                             |     |                   |  |  |
| Steel spring                                        | 8/9+5                                                            | Front track base(mm) |                        | 1586                    |                               |     |                   |  |  |
| number                                              | 0/3 1 3                                                          |                      |                        | 1000                    |                               |     |                   |  |  |
| Fuel type                                           | Diesel Rear                                                      |                      | track base(mm)         |                         | 1530                          |     |                   |  |  |
| Emission standard                                   | Euro 3 Trans                                                     |                      | smission               |                         | 5 forward gear,1 reverse gear |     |                   |  |  |
| Cab                                                 | Single row,luxurious interior trim with seats.And power steering |                      |                        |                         |                               |     |                   |  |  |
|                                                     | with optional air condition.                                     |                      |                        |                         |                               |     |                   |  |  |
| Engine model                                        | Engine manufacturer                                              | Displacement(ml)     |                        | ıl)                     | Power(Kw)                     |     |                   |  |  |
| YC4F115-30 Guangxi Yuchai Machinery Co.,Ltd 2659 85 |                                                                  |                      |                        |                         |                               |     |                   |  |  |
| Performance                                         |                                                                  |                      |                        |                         |                               |     |                   |  |  |
| Tank volume $[m^3]$ 5 (5000liter)                   |                                                                  |                      | Tank material          |                         |                               |     | Carbon steel Q235 |  |  |
| Water pump model 65QZ40/45                          |                                                                  |                      | Water pump flow(m³/h)  |                         | 4                             | 40  |                   |  |  |
| Watering width(M) ≥14                               |                                                                  |                      | Water cannon range (M) |                         |                               | [)  | ≥28               |  |  |
| Feature and Application                             |                                                                  |                      |                        |                         |                               |     |                   |  |  |

- 1). Equipped with high power self-suction water pump that characterized by high-pressure and fast speed suction.
- 2). Equipped with front, rear and side sprinklers and high position sprinkler, and rear working platform.

  3). The water cannon which is installed on the working platform can rotate by 360 degree and the water flow can be adjusted into various rain shape. There are straight shape, heavy rain, moderate rain and drizzle etc. The max range can reach 30M.
- 4). Equipped with fire coupling, flow valves, filter screen and water level gauge.
- 5). According to customers' request, the crane, high working platform and spraying machine also can be equipped.
- 6). Mainly used for washing on urban roads, watering and greening on trees, green belts and lawn and dust full of construction sites. And also used for drinking water delivery and fire fighting function etc.