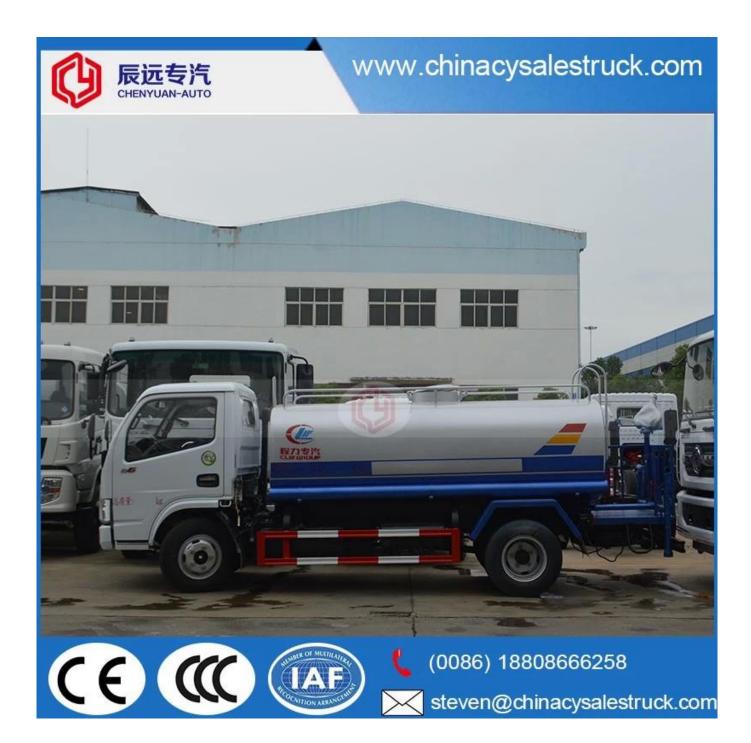

### Dongfeng brand 5cbm water tank vehicle price

| Main specification          |                                           |                       |                |  |  |  |  |  |  |  |
|-----------------------------|-------------------------------------------|-----------------------|----------------|--|--|--|--|--|--|--|
| Product model and name      | CSC5071GSS3 water truck (Left hand drive) |                       |                |  |  |  |  |  |  |  |
| Gross weight(Kg)            | 7495                                      | Drive type            | 4X2            |  |  |  |  |  |  |  |
| Payload(Kg)                 | 3500                                      | Overall dimension(mm) | 5995×2050×2450 |  |  |  |  |  |  |  |
| Curb weight(Kg)             | 3800                                      | Cab seats             | 3              |  |  |  |  |  |  |  |
| Approach/departure angle(°) | eparture 19/15 Front/rear hang(mm)        |                       | 1115/1580      |  |  |  |  |  |  |  |

| Axle No.                                            | 2                                                                |                      | Wheelbase(mm)          |                         | 33                            | 300 |                   |  |  |
|-----------------------------------------------------|------------------------------------------------------------------|----------------------|------------------------|-------------------------|-------------------------------|-----|-------------------|--|--|
| Axle load(Kg)                                       | 2925/4570                                                        |                      | Max speed(Km/h)        |                         |                               | 95  |                   |  |  |
| Chassis specification                               |                                                                  |                      |                        |                         |                               |     |                   |  |  |
| Chassis model                                       | EQ1070T35DJ3AC                                                   | Manufacturer         |                        | Dongfeng Motor Co., Ltd |                               |     |                   |  |  |
| Brand name                                          | Dongfeng Dim                                                     |                      | nension(mm)            |                         | 5895×2045×2210                |     |                   |  |  |
| Tyre specification                                  | 7.00-16 Ту                                                       |                      | yre No.                |                         | 6                             |     |                   |  |  |
| Steel spring                                        | 8/9+5                                                            | Front track base(mm) |                        | 1586                    |                               |     |                   |  |  |
| number                                              | 0/3 1 3                                                          |                      |                        | 1000                    |                               |     |                   |  |  |
| Fuel type                                           | Diesel Rear                                                      |                      | track base(mm)         |                         | 1530                          |     |                   |  |  |
| Emission standard                                   | Euro 3 Trans                                                     |                      | smission               |                         | 5 forward gear,1 reverse gear |     |                   |  |  |
| Cab                                                 | Single row,luxurious interior trim with seats.And power steering |                      |                        |                         |                               |     |                   |  |  |
|                                                     | with optional air condition.                                     |                      |                        |                         |                               |     |                   |  |  |
| Engine model                                        | Engine manufacturer                                              | Displacement(ml)     |                        | ıl)                     | Power(Kw)                     |     |                   |  |  |
| YC4F115-30 Guangxi Yuchai Machinery Co.,Ltd 2659 85 |                                                                  |                      |                        |                         |                               |     |                   |  |  |
| Performance                                         |                                                                  |                      |                        |                         |                               |     |                   |  |  |
| Tank volume $[m^3]$ 5 (5000liter)                   |                                                                  |                      | Tank material          |                         |                               |     | Carbon steel Q235 |  |  |
| Water pump model 65QZ40/45                          |                                                                  |                      | Water pump flow(m³/h)  |                         | 4                             | 40  |                   |  |  |
| Watering width(M) ≥14                               |                                                                  |                      | Water cannon range (M) |                         |                               | [)  | ≥28               |  |  |
| Feature and Application                             |                                                                  |                      |                        |                         |                               |     |                   |  |  |

- 1). Equipped with high power self-suction water pump that characterized by high-pressure and fast speed suction.
- 2). Equipped with front, rear and side sprinklers and high position sprinkler, and rear working platform.

  3). The water cannon which is installed on the working platform can rotate by 360 degree and the water flow can be adjusted into various rain shape. There are straight shape, heavy rain, moderate rain and drizzle etc. The max range can reach 30M.
- 4). Equipped with fire coupling, flow valves, filter screen and water level gauge.
- 5). According to customers' request, the crane, high working platform and spraying machine also can be equipped.
- 6). Mainly used for washing on urban roads, watering and greening on trees, green belts and lawn and dust full of construction sites. And also used for drinking water delivery and fire fighting function etc.