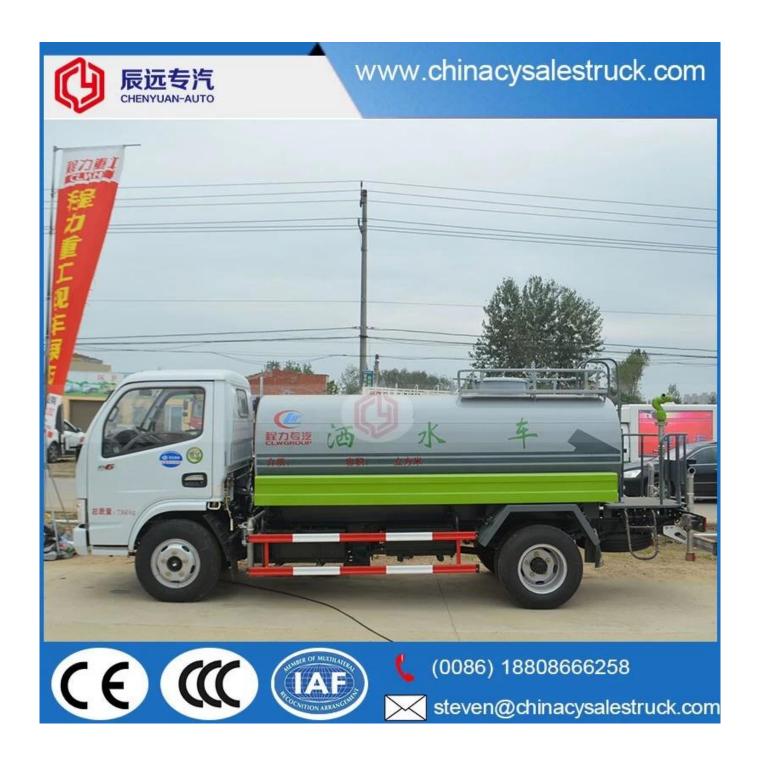

### Dongfeng brand 5cbm water tank vehicle price

| Main specification          |                                           |                       |                |  |  |  |  |  |  |  |
|-----------------------------|-------------------------------------------|-----------------------|----------------|--|--|--|--|--|--|--|
| Product model and name      | CSC5071GSS3 water truck (Left hand drive) |                       |                |  |  |  |  |  |  |  |
| Gross weight(Kg)            | 7495                                      | Drive type            | 4X2            |  |  |  |  |  |  |  |
| Payload(Kg)                 | 3500                                      | Overall dimension(mm) | 5995×2050×2450 |  |  |  |  |  |  |  |
| Curb weight(Kg)             | 3800                                      | Cab seats             | 3              |  |  |  |  |  |  |  |
| Approach/departure angle(°) | eparture 19/15 Front/rear hang(mm)        |                       | 1115/1580      |  |  |  |  |  |  |  |

| Axle No.                                            | 2                                                                |                      | Wheelbase(mm)          |                         | 33                            | 300 |                   |  |  |
|-----------------------------------------------------|------------------------------------------------------------------|----------------------|------------------------|-------------------------|-------------------------------|-----|-------------------|--|--|
| Axle load(Kg)                                       | 2925/4570                                                        |                      | Max speed(Km/h)        |                         |                               | 95  |                   |  |  |
| Chassis specification                               |                                                                  |                      |                        |                         |                               |     |                   |  |  |
| Chassis model                                       | EQ1070T35DJ3AC                                                   | Manufacturer         |                        | Dongfeng Motor Co., Ltd |                               |     |                   |  |  |
| Brand name                                          | Dongfeng Dim                                                     |                      | nension(mm)            |                         | 5895×2045×2210                |     |                   |  |  |
| Tyre specification                                  | 7.00-16 Ту                                                       |                      | yre No.                |                         | 6                             |     |                   |  |  |
| Steel spring                                        | 8/9+5                                                            | Front track base(mm) |                        | 1586                    |                               |     |                   |  |  |
| number                                              | 0/3 1 3                                                          |                      |                        | 1000                    |                               |     |                   |  |  |
| Fuel type                                           | Diesel Rear                                                      |                      | track base(mm)         |                         | 1530                          |     |                   |  |  |
| Emission standard                                   | Euro 3 Trans                                                     |                      | smission               |                         | 5 forward gear,1 reverse gear |     |                   |  |  |
| Cab                                                 | Single row,luxurious interior trim with seats.And power steering |                      |                        |                         |                               |     |                   |  |  |
|                                                     | with optional air condition.                                     |                      |                        |                         |                               |     |                   |  |  |
| Engine model                                        | Engine manufacturer                                              | Displacement(ml)     |                        | ıl)                     | Power(Kw)                     |     |                   |  |  |
| YC4F115-30 Guangxi Yuchai Machinery Co.,Ltd 2659 85 |                                                                  |                      |                        |                         |                               |     |                   |  |  |
| Performance                                         |                                                                  |                      |                        |                         |                               |     |                   |  |  |
| Tank volume $[m^3]$ 5 (5000liter)                   |                                                                  |                      | Tank material          |                         |                               |     | Carbon steel Q235 |  |  |
| Water pump model 65QZ40/45                          |                                                                  |                      | Water pump flow(m³/h)  |                         | 4                             | 40  |                   |  |  |
| Watering width(M) ≥14                               |                                                                  |                      | Water cannon range (M) |                         |                               | [)  | ≥28               |  |  |
| Feature and Application                             |                                                                  |                      |                        |                         |                               |     |                   |  |  |

- 1). Equipped with high power self-suction water pump that characterized by high-pressure and fast speed suction.
- 2). Equipped with front, rear and side sprinklers and high position sprinkler, and rear working platform.

  3). The water cannon which is installed on the working platform can rotate by 360 degree and the water flow can be adjusted into various rain shape. There are straight shape, heavy rain, moderate rain and drizzle etc. The max range can reach 30M.
- 4). Equipped with fire coupling, flow valves, filter screen and water level gauge.
- 5). According to customers' request, the crane, high working platform and spraying machine also can be equipped.
- 6). Mainly used for washing on urban roads, watering and greening on trees, green belts and lawn and dust full of construction sites. And also used for drinking water delivery and fire fighting function etc.