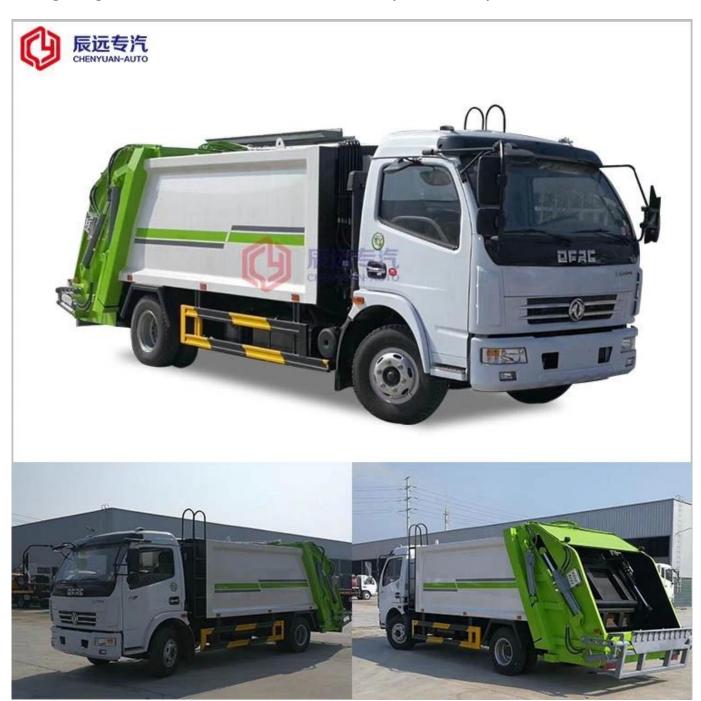

### Dongfeng brand (DLK) 5cbm road sweeper truck price

| Main specifications                                 |                                                                                                       |                               |                               |
|-----------------------------------------------------|-------------------------------------------------------------------------------------------------------|-------------------------------|-------------------------------|
| Product model name HCQ5081TSLDFA Road Sweeper Truck |                                                                                                       |                               |                               |
| Gross weight(Kg)                                    | 8275                                                                                                  | Drive type                    | 4 X 2                         |
|                                                     | 2100                                                                                                  | Overall dimension (mm)        | 7160×2200×2750                |
| Curb weight(Kg)                                     | 5980                                                                                                  | cab seats (man)               | 3                             |
| Approach / departure<br>angle(°)                    | 24/12                                                                                                 | Front/rear hang(mm)           | 1210/2150                     |
| Number of axles                                     | 2                                                                                                     | Wheelbase(mm)                 | 3800                          |
| Axle load                                           | 3310/4965                                                                                             | Max speed(Km/h)               | 95                            |
| Chassis specifications                              |                                                                                                       |                               |                               |
| Chassis model                                       | DFA1080SJ12D3                                                                                         | Manufacturer                  | DongFeng Motors Co.,<br>Ltd.  |
| Brand name                                          | DongFeng                                                                                              | Overall dimension(mm)         | 6815×2080×2440                |
|                                                     | 7.50R16                                                                                               | Tires No.                     | 6                             |
|                                                     | 8/10+7,11/9+7                                                                                         | Front track(mm)               | 1770                          |
| Fuel type                                           | Diesel                                                                                                | Rear track(mm)                | 1586                          |
| Emission standard                                   | Euro IV                                                                                               | Transmission                  | 5 forward gear,1 reverse gear |
| Cabin                                               | Car interiors, with the direction of power and USB interface, cassette player, with air conditioning, |                               |                               |
| Engine model                                        | Engine manufacture                                                                                    | Displacement(ml)              | Power(Kw)                     |
| CY4102-CE4C                                         | DongFeng Chaoyang Diesel Co.,Ltd                                                                      | 3856                          | 91                            |
| Road Sweeper Performance                            |                                                                                                       |                               |                               |
| Trash tank volume (m³)                              | 5                                                                                                     | Water tank volume (m³)        | 2                             |
| Material of trash tank                              | Stainless steel                                                                                       | Material of water tank        | Stainless steel               |
| , , ,                                               | JX493G                                                                                                | Power of auxiliary engine(Kw) | 57KW                          |
| Manufacturers of auxiliary engine                   | JiangXi ISUZU Engine Co., Ltd.                                                                        | Max sweeping width(mm)        | 3200                          |
| Sweeping speed (km / h)                             | 3-20                                                                                                  | Sweeping capacity[]/h[]       | 9000- 60000                   |
| Maximum Grain size and quality (mm)                 | 100mm\±1.5kg                                                                                          | Cleaning Rate                 | 96%                           |