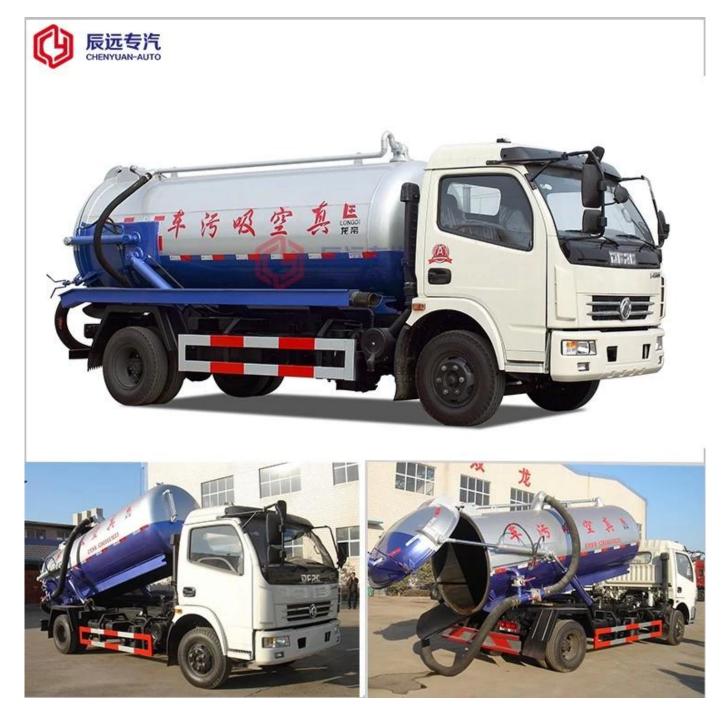

# Dongfeng brand 4x2 small sewage truck for sale

| Product name and specifications |                                                                                                                                                                                                                                                                                                                                                                                                                                                                                                                      |
|---------------------------------|----------------------------------------------------------------------------------------------------------------------------------------------------------------------------------------------------------------------------------------------------------------------------------------------------------------------------------------------------------------------------------------------------------------------------------------------------------------------------------------------------------------------|
| Name of the brand               | DONG FENG                                                                                                                                                                                                                                                                                                                                                                                                                                                                                                            |
| Chassis model                   | EQ1050TJ20D2                                                                                                                                                                                                                                                                                                                                                                                                                                                                                                         |
| Type of unit                    | 4 × 2                                                                                                                                                                                                                                                                                                                                                                                                                                                                                                                |
| Global dimension                | 5660 × 1940 × 2450 mm                                                                                                                                                                                                                                                                                                                                                                                                                                                                                                |
| Empty weight                    | 3365kg                                                                                                                                                                                                                                                                                                                                                                                                                                                                                                               |
| Tank volume                     | 3000L                                                                                                                                                                                                                                                                                                                                                                                                                                                                                                                |
| Wheel base                      | 3000 mm                                                                                                                                                                                                                                                                                                                                                                                                                                                                                                              |
| Motor                           | YC4F90-30, 90HP                                                                                                                                                                                                                                                                                                                                                                                                                                                                                                      |
| Fuel type                       | Diesel                                                                                                                                                                                                                                                                                                                                                                                                                                                                                                               |
| Specification of the tire       | 6.50-16                                                                                                                                                                                                                                                                                                                                                                                                                                                                                                              |
| Observations                    | Steering type: steering wheel to the left                                                                                                                                                                                                                                                                                                                                                                                                                                                                            |
| Instructions                    | The truck is equipped with a high-power vacuum suction pump and a high-quality hydraulic system. With the rear lid of the tank hydraulically opened and the double cylinders on both sides of the tank, the truck can discharge the wastewater directly through the rear lid off the tank. Characterized by high vacuum (higher than fecal suction truck), high capacity and high efficiency, the truck is widely used. Pumping time of the complete tank: $\leq 5 \text{min}$ ; Suction width: $\geq 8 \text{ m}$ . |
| Applications                    | The truck is used to suck out sediments from sewers, such as mud, silt, rocks, bricks and other large objects.                                                                                                                                                                                                                                                                                                                                                                                                       |