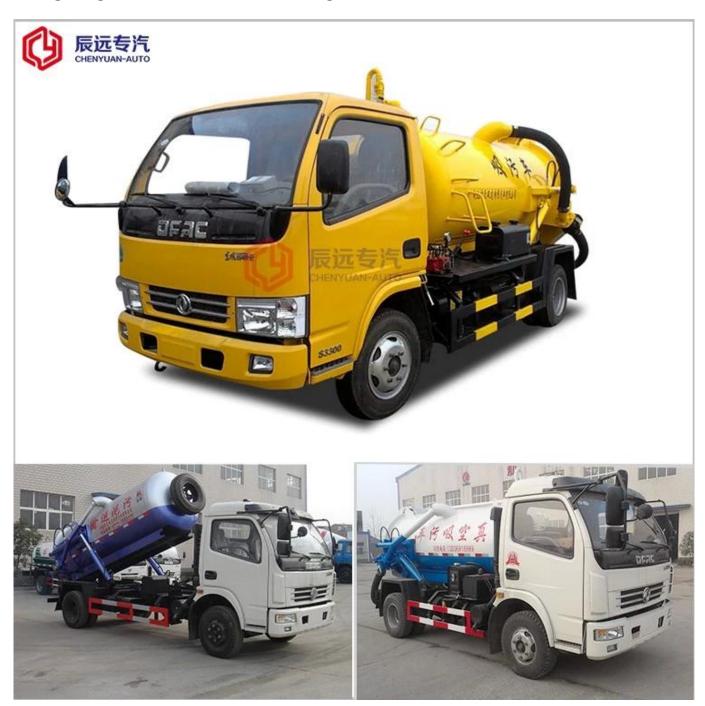

### Dongfeng brand 4x2 small sewage vacuum truck for sale

| Name of Commodity and Specifications |                                                                                                                                                                                                                                                                                                                                                                                                                                                                                                         |
|--------------------------------------|---------------------------------------------------------------------------------------------------------------------------------------------------------------------------------------------------------------------------------------------------------------------------------------------------------------------------------------------------------------------------------------------------------------------------------------------------------------------------------------------------------|
| Brand name                           | DONG FENG                                                                                                                                                                                                                                                                                                                                                                                                                                                                                               |
| Chassis model                        | EQ1050TJ20D2                                                                                                                                                                                                                                                                                                                                                                                                                                                                                            |
| Drive type                           | 4×2                                                                                                                                                                                                                                                                                                                                                                                                                                                                                                     |
| Overall dimension                    | 5660×1940×2450mm                                                                                                                                                                                                                                                                                                                                                                                                                                                                                        |
| Curb weight                          | 3365kg                                                                                                                                                                                                                                                                                                                                                                                                                                                                                                  |
| Tank volume                          | 3000L                                                                                                                                                                                                                                                                                                                                                                                                                                                                                                   |
| Wheel base                           | 3000 mm                                                                                                                                                                                                                                                                                                                                                                                                                                                                                                 |
| Engine                               | YC4F90-30, 90HP                                                                                                                                                                                                                                                                                                                                                                                                                                                                                         |
| Fuel type                            | Diesel                                                                                                                                                                                                                                                                                                                                                                                                                                                                                                  |
| Tire specification                   | 6.50-16                                                                                                                                                                                                                                                                                                                                                                                                                                                                                                 |
| Remarks                              | steering type[Left hand drive                                                                                                                                                                                                                                                                                                                                                                                                                                                                           |
| Instructions                         | The truck is equipped with high-powered vacuum suction pump and high quality hydraulic system. With rear lid of the tank opened hydraulically, and double cylinders on the both sides of the tank, the truck can dump the sewage directly through the rear lid out of the tank. Characterized by high vacuum (higher than that of fecal suction truck), large capacity, and high efficiency, the truck is widely used. Full tank pumping time: $\leq 5 \text{min}$ ; suction width: $\geq 8 \text{m}$ . |
| Applications                         | The truck is used for sucking sewer sediments, such as mud, silt, stones, bricks and other big objects.                                                                                                                                                                                                                                                                                                                                                                                                 |