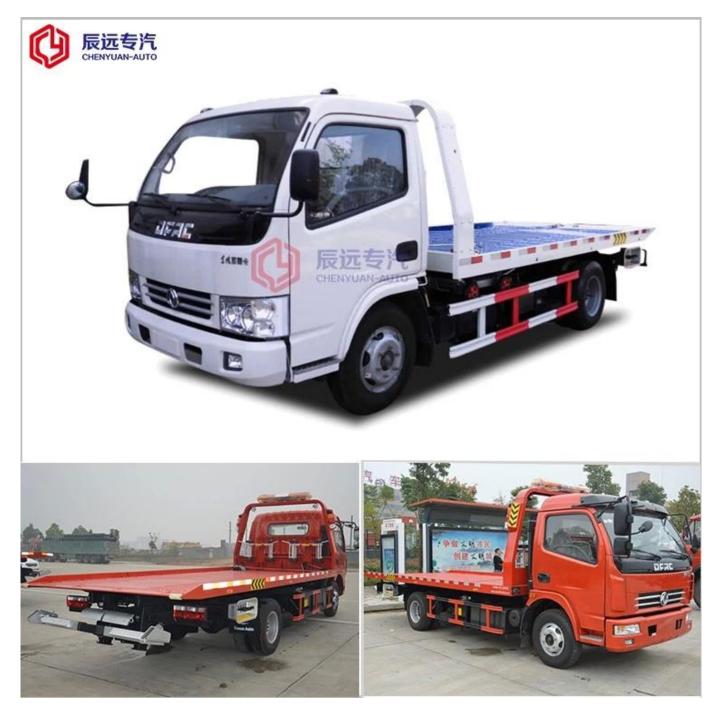

# Dongfeng brand 4x2 high working truck for sale

Π

| I. Vehicle Parameter |                                                       |              |     |  |  |  |  |  |
|----------------------|-------------------------------------------------------|--------------|-----|--|--|--|--|--|
| 1[] model[]name      | CLW5054JGKZ3 Overhead working truck                   | 2 brand name | CLW |  |  |  |  |  |
| 3[]manufacturer      | Hubei Chengli Special Automobile Co.,Ltd []IN CHINA[] | •            | ·   |  |  |  |  |  |

| 4] Overall<br>dimension                                         | 7400                                                                                                                                                                                                                                                                                                                | 7400×1980 ×3100 mm                                                                                              |                     |                    | 5[]curb weight              |                     |                   |         | 5000Kg       |  |       |  |  |
|-----------------------------------------------------------------|---------------------------------------------------------------------------------------------------------------------------------------------------------------------------------------------------------------------------------------------------------------------------------------------------------------------|-----------------------------------------------------------------------------------------------------------------|---------------------|--------------------|-----------------------------|---------------------|-------------------|---------|--------------|--|-------|--|--|
| 6[]Max working<br>height                                        | 16m                                                                                                                                                                                                                                                                                                                 |                                                                                                                 |                     |                    |                             |                     |                   |         |              |  |       |  |  |
| 7[]cab seats                                                    | 3                                                                                                                                                                                                                                                                                                                   | ,                                                                                                               |                     |                    |                             | 8[]Max speed        |                   |         | 90 km/h      |  |       |  |  |
| 9[]Transmission                                                 | 5 for                                                                                                                                                                                                                                                                                                               | ward ge                                                                                                         | gear,1 reverse gear |                    |                             |                     |                   |         |              |  |       |  |  |
| 10[]Approach/<br>departure angle                                | 19/1                                                                                                                                                                                                                                                                                                                | 9/11°                                                                                                           |                     |                    |                             | 11∏front/ rear hang |                   |         | 1032/1968 mm |  |       |  |  |
| 12[]steering type                                               | pe Left- hand drive[] right-hand drive can opt[]                                                                                                                                                                                                                                                                    |                                                                                                                 |                     |                    |                             |                     |                   |         |              |  |       |  |  |
| 13]]cabin                                                       | Yello                                                                                                                                                                                                                                                                                                               | llow[]other colors are available[], Flat, luxurious interior trim and seat, with power steering[]forward flip[] |                     |                    |                             |                     |                   |         |              |  |       |  |  |
| 14UPerformance                                                  | A[]before working[] stretch out 4 H-type supporting legs to keep the vehicle safe and stable when working[]B[]the vehicle can rotate<br>with 360 degree[]two sets of hydraulic working handles[] C[]flat double cab[]the vehicle can carry 5-6 persons[]D[]hook is<br>optional[]hook lifting weight is 1-1.5 tons[] |                                                                                                                 |                     |                    |                             |                     |                   |         |              |  |       |  |  |
|                                                                 | pplication It is mainly used in circuit maintenance, road lamps repair, high-altitude working and cleaning, tree pruning and other of high-altitude operation[]                                                                                                                                                     |                                                                                                                 |                     |                    |                             |                     |                   |         |              |  |       |  |  |
| II. Chassis param                                               | eter                                                                                                                                                                                                                                                                                                                |                                                                                                                 |                     |                    |                             |                     |                   |         |              |  |       |  |  |
| 1 Chassis model                                                 | ] Chassis model EQ1060TJ20D3                                                                                                                                                                                                                                                                                        |                                                                                                                 |                     | 2[] Brand name Dor |                             |                     | DongFeng          |         |              |  |       |  |  |
| 3[]manufacturer                                                 | Ι                                                                                                                                                                                                                                                                                                                   | DongFen                                                                                                         | g Motor Co[]Ltd.    | China seco         | nd autom                    | obile grou          | p compa           | ny[]    |              |  |       |  |  |
| 4[Drive type 4 x 2                                              |                                                                                                                                                                                                                                                                                                                     | x 2                                                                                                             |                     |                    | 5[]Wheel                    | el base 3           |                   | 3300 mm |              |  |       |  |  |
| 6[]Front track base 1404                                        |                                                                                                                                                                                                                                                                                                                     | 404 mm                                                                                                          | 7_Re                |                    |                             | ]Rear track base    |                   |         | 1458 mm      |  |       |  |  |
| 8[]Tire specification 7                                         |                                                                                                                                                                                                                                                                                                                     | 7.00-16                                                                                                         |                     | 9[]Tire number     |                             |                     | 6+1[]spare tyre[] |         |              |  |       |  |  |
| 10]axle load 2470/30                                            |                                                                                                                                                                                                                                                                                                                     | 470/302                                                                                                         | 25 kg               |                    | 11[]axle number             |                     |                   | 2       |              |  |       |  |  |
| III. Engine param                                               | eter                                                                                                                                                                                                                                                                                                                |                                                                                                                 |                     |                    |                             |                     |                   |         |              |  |       |  |  |
| 1[]engine<br>type(emission/power) CY4102-C3F[] 3856ml / 70kw [] |                                                                                                                                                                                                                                                                                                                     |                                                                                                                 | ]                   |                    |                             |                     |                   |         |              |  |       |  |  |
| 2 Engine manufacturer DongFeng Chaoyang engine Co               |                                                                                                                                                                                                                                                                                                                     |                                                                                                                 |                     |                    | DLtd.                       |                     |                   |         |              |  |       |  |  |
| 3[]Fuel type                                                    |                                                                                                                                                                                                                                                                                                                     |                                                                                                                 | Diesel              |                    | 4∏Emissions standards Euro3 |                     |                   |         |              |  | Euro3 |  |  |
|                                                                 |                                                                                                                                                                                                                                                                                                                     |                                                                                                                 |                     |                    |                             |                     |                   |         |              |  |       |  |  |