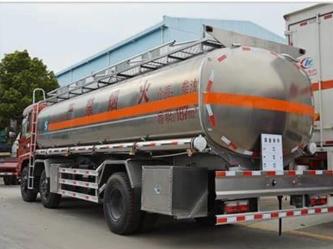

### Dongfeng brand 22cbm fuel truck with fuel tanker truck price

| Main specifications |                                |              |     |  |  |
|---------------------|--------------------------------|--------------|-----|--|--|
| Product model name  | CSC5250GYYDB fuel tanker truck |              |     |  |  |
| Gross weight(Kg)    | 25000                          | Driving type | 6X2 |  |  |

| Payload (Kg)                 | 14350                                                                                                                                                 | Overall dimension (mm) | 10800×2480×3300        |  |  |
|------------------------------|-------------------------------------------------------------------------------------------------------------------------------------------------------|------------------------|------------------------|--|--|
| Curb weight(Kg)              | 10455                                                                                                                                                 | Cab seats (man)        | 3                      |  |  |
| Approach/departure angle (°) | 23/11                                                                                                                                                 | Front/rear hang(mm)    | 1430/2570              |  |  |
| Axle No.                     | 3                                                                                                                                                     | Wheelbase (mm)         | 1700+5100              |  |  |
| Axle load(Kg)                | 7000/7000/11000                                                                                                                                       | Max speed(Km/h)        | 80                     |  |  |
| Chassis specifications       |                                                                                                                                                       |                        |                        |  |  |
| Chassis model                | DFL1250BX5A                                                                                                                                           | Manufacture            | Dongfeng Motor Company |  |  |
| Brand name                   | Dongfeng (KinRun)                                                                                                                                     | Fuel type              | diesel                 |  |  |
| Tire specification           | 10.00R20                                                                                                                                              | Tires No.              | 8                      |  |  |
| Front track(mm)              | 1915/1915                                                                                                                                             | Rear track(mm)         | 1860                   |  |  |
| Emission standard            | Euro IV                                                                                                                                               | Gear box               | 7 forward gears        |  |  |
| Cab                          | D530 flat top with ABS, half row flat top cab, electric glass lifter, central control door lock, channel type instrument panel, with air conditioner. |                        |                        |  |  |
| Engine model                 | Engine manufacture                                                                                                                                    | Displacement(ml)       | Power(Kw)              |  |  |
| ISDe210 40                   | Dongfeng Cummins Engine<br>Co., Ltd.                                                                                                                  | 6700                   | 155                    |  |  |
| Performance                  |                                                                                                                                                       |                        |                        |  |  |
| Tank capacity□L/m³□          | 22CBM                                                                                                                                                 |                        |                        |  |  |
| Tank material                | Aluminium alloy                                                                                                                                       |                        |                        |  |  |
| Transport medium             | Petrol or diesel                                                                                                                                      |                        |                        |  |  |
| Main Characteristic          |                                                                                                                                                       |                        |                        |  |  |

A, with multiple baffle plates in the tank, the tank has the advantages of high intensity, stability, transporting safety etc.
B, Oil pump is installed to suck or discharge oil, with high suction pressure and speed.
C, according to users' needs, the tank can be designed as a single compartment or several compartments to contain different oils.
D, according to users' needs, the side or the rear of the tank can be installed 1 to 3 self-flowing valves.