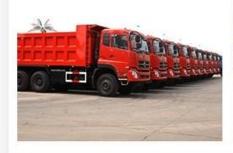

### Dongfeng brand 22cbm fuel truck with fuel tanker truck price

| Main specifications |                                |              |     |  |  |
|---------------------|--------------------------------|--------------|-----|--|--|
| Product model name  | CSC5250GYYDB fuel tanker truck |              |     |  |  |
| Gross weight(Kg)    | 25000                          | Driving type | 6X2 |  |  |

| Payload (Kg)                 | 14350                                                                                                                                                 | Overall dimension (mm) | 10800×2480×3300        |  |  |
|------------------------------|-------------------------------------------------------------------------------------------------------------------------------------------------------|------------------------|------------------------|--|--|
| Curb weight(Kg)              | 10455                                                                                                                                                 | Cab seats (man)        | 3                      |  |  |
| Approach/departure angle (°) | 23/11                                                                                                                                                 | Front/rear hang(mm)    | 1430/2570              |  |  |
| Axle No.                     | 3                                                                                                                                                     | Wheelbase (mm)         | 1700+5100              |  |  |
| Axle load(Kg)                | 7000/7000/11000                                                                                                                                       | Max speed(Km/h)        | 80                     |  |  |
| Chassis specifications       |                                                                                                                                                       |                        |                        |  |  |
| Chassis model                | DFL1250BX5A                                                                                                                                           | Manufacture            | Dongfeng Motor Company |  |  |
| Brand name                   | Dongfeng (KinRun)                                                                                                                                     | Fuel type              | diesel                 |  |  |
| Tire specification           | 10.00R20                                                                                                                                              | Tires No.              | 8                      |  |  |
| Front track(mm)              | 1915/1915                                                                                                                                             | Rear track(mm)         | 1860                   |  |  |
| Emission standard            | Euro IV                                                                                                                                               | Gear box               | 7 forward gears        |  |  |
| Cab                          | D530 flat top with ABS, half row flat top cab, electric glass lifter, central control door lock, channel type instrument panel, with air conditioner. |                        |                        |  |  |
| Engine model                 | Engine manufacture                                                                                                                                    | Displacement(ml)       | Power(Kw)              |  |  |
| ISDe210 40                   | Dongfeng Cummins Engine<br>Co., Ltd.                                                                                                                  | 6700                   | 155                    |  |  |
| Performance                  |                                                                                                                                                       |                        |                        |  |  |
| Tank capacity□L/m³□          | 22CBM                                                                                                                                                 |                        |                        |  |  |
| Tank material                | Aluminium alloy                                                                                                                                       |                        |                        |  |  |
| Transport medium             | Petrol or diesel                                                                                                                                      |                        |                        |  |  |
| Main Characteristic          |                                                                                                                                                       |                        |                        |  |  |