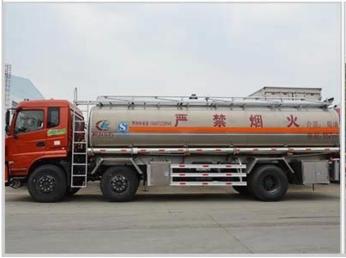

### Dongfeng brand 22cbm fuel truck with fuel tanker truck price

| Main specifications |                                |              |     |  |  |
|---------------------|--------------------------------|--------------|-----|--|--|
| Product model name  | CSC5250GYYDB fuel tanker truck |              |     |  |  |
| Gross weight(Kg)    | 25000                          | Driving type | 6X2 |  |  |

| Payload (Kg)                 | 14350                                                                                                                                                 | Overall dimension (mm) | 10800×2480×3300        |  |  |
|------------------------------|-------------------------------------------------------------------------------------------------------------------------------------------------------|------------------------|------------------------|--|--|
| Curb weight(Kg)              | 10455                                                                                                                                                 | Cab seats (man)        | 3                      |  |  |
| Approach/departure angle (°) | 23/11                                                                                                                                                 | Front/rear hang(mm)    | 1430/2570              |  |  |
| Axle No.                     | 3                                                                                                                                                     | Wheelbase (mm)         | 1700+5100              |  |  |
| Axle load(Kg)                | 7000/7000/11000                                                                                                                                       | Max speed(Km/h)        | 80                     |  |  |
| Chassis specifications       |                                                                                                                                                       |                        |                        |  |  |
| Chassis model                | DFL1250BX5A                                                                                                                                           | Manufacture            | Dongfeng Motor Company |  |  |
| Brand name                   | Dongfeng (KinRun)                                                                                                                                     | Fuel type              | diesel                 |  |  |
| Tire specification           | 10.00R20                                                                                                                                              | Tires No.              | 8                      |  |  |
| Front track(mm)              | 1915/1915                                                                                                                                             | Rear track(mm)         | 1860                   |  |  |
| Emission standard            | Euro IV                                                                                                                                               | Gear box               | 7 forward gears        |  |  |
| Cab                          | D530 flat top with ABS, half row flat top cab, electric glass lifter, central control door lock, channel type instrument panel, with air conditioner. |                        |                        |  |  |
| Engine model                 | Engine manufacture                                                                                                                                    | Displacement(ml)       | Power(Kw)              |  |  |
| ISDe210 40                   | Dongfeng Cummins Engine<br>Co., Ltd.                                                                                                                  | 6700                   | 155                    |  |  |
| Performance                  |                                                                                                                                                       |                        |                        |  |  |
| Tank capacity□L/m³□          | 22CBM                                                                                                                                                 |                        |                        |  |  |
| Tank material                | Aluminium alloy                                                                                                                                       |                        |                        |  |  |
| Transport medium             | Petrol or diesel                                                                                                                                      |                        |                        |  |  |
| Main Characteristic          |                                                                                                                                                       |                        |                        |  |  |

A, with multiple baffle plates in the tank, the tank has the advantages of high intensity, stability, transporting safety etc.
B, Oil pump is installed to suck or discharge oil, with high suction pressure and speed.
C, according to users' needs, the tank can be designed as a single compartment or several compartments to contain different oils.
D, according to users' needs, the side or the rear of the tank can be installed 1 to 3 self-flowing valves.