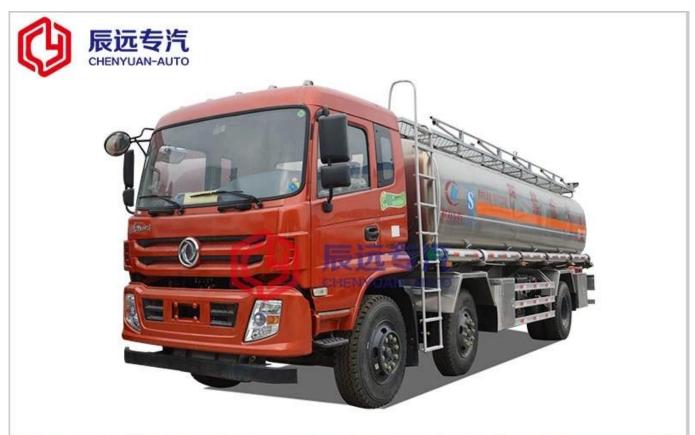

### Dongfeng brand 22cbm fuel truck with fuel tanker truck price

| Main specifications |                                |              |     |  |  |
|---------------------|--------------------------------|--------------|-----|--|--|
| Product model name  | CSC5250GYYDB fuel tanker truck |              |     |  |  |
| Gross weight(Kg)    | 25000                          | Driving type | 6X2 |  |  |

| Payload (Kg)                 | 14350                                                                                                                                                 | Overall dimension (mm) | 10800×2480×3300        |  |  |
|------------------------------|-------------------------------------------------------------------------------------------------------------------------------------------------------|------------------------|------------------------|--|--|
| Curb weight(Kg)              | 10455                                                                                                                                                 | Cab seats (man)        | 3                      |  |  |
| Approach/departure angle (°) | 23/11                                                                                                                                                 | Front/rear hang(mm)    | 1430/2570              |  |  |
| Axle No.                     | 3                                                                                                                                                     | Wheelbase (mm)         | 1700+5100              |  |  |
| Axle load(Kg)                | 7000/7000/11000                                                                                                                                       | Max speed(Km/h)        | 80                     |  |  |
| Chassis specifications       |                                                                                                                                                       |                        |                        |  |  |
| Chassis model                | DFL1250BX5A                                                                                                                                           | Manufacture            | Dongfeng Motor Company |  |  |
| Brand name                   | Dongfeng (KinRun)                                                                                                                                     | Fuel type              | diesel                 |  |  |
| Tire specification           | 10.00R20                                                                                                                                              | Tires No.              | 8                      |  |  |
| Front track(mm)              | 1915/1915                                                                                                                                             | Rear track(mm)         | 1860                   |  |  |
| Emission standard            | Euro IV                                                                                                                                               | Gear box               | 7 forward gears        |  |  |
| Cab                          | D530 flat top with ABS, half row flat top cab, electric glass lifter, central control door lock, channel type instrument panel, with air conditioner. |                        |                        |  |  |
| Engine model                 | Engine manufacture                                                                                                                                    | Displacement(ml)       | Power(Kw)              |  |  |
| ISDe210 40                   | Dongfeng Cummins Engine<br>Co., Ltd.                                                                                                                  | 6700                   | 155                    |  |  |
| Performance                  |                                                                                                                                                       |                        |                        |  |  |
| Tank capacity□L/m³□          | 22CBM                                                                                                                                                 |                        |                        |  |  |
| Tank material                | Aluminium alloy                                                                                                                                       |                        |                        |  |  |
| Transport medium             | Petrol or diesel                                                                                                                                      |                        |                        |  |  |
| Main Characteristic          |                                                                                                                                                       |                        |                        |  |  |

A, with multiple baffle plates in the tank, the tank has the advantages of high intensity, stability, transporting safety etc.
B, Oil pump is installed to suck or discharge oil, with high suction pressure and speed.
C, according to users' needs, the tank can be designed as a single compartment or several compartments to contain different oils.
D, according to users' needs, the side or the rear of the tank can be installed 1 to 3 self-flowing valves.