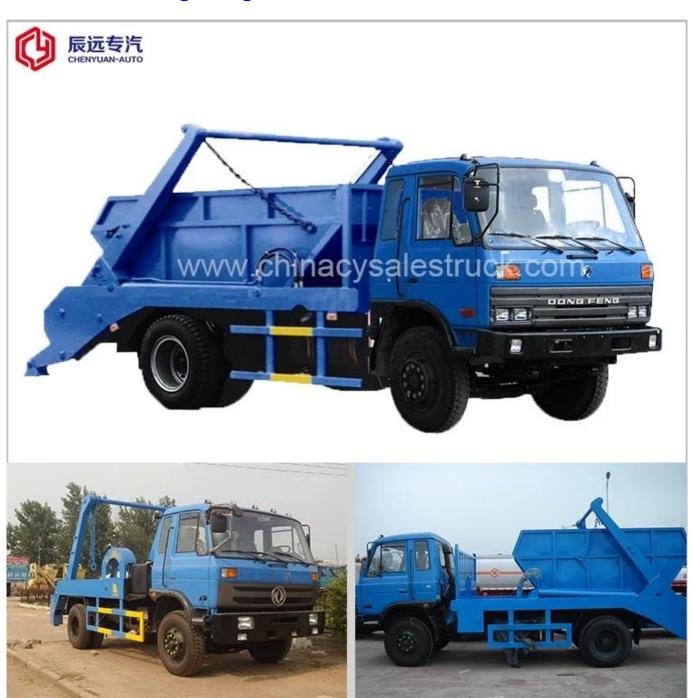

# Dongfeng brand 10cbm self loading and unloading refuse waste collector garbage truck manufactures

| Main specifications |                                              |                        |                |  |  |  |  |  |
|---------------------|----------------------------------------------|------------------------|----------------|--|--|--|--|--|
| Product model name  | CLW5100ZXXT Garbage Truck With Removable Box |                        |                |  |  |  |  |  |
| Gross weight(Kg)    | 9895                                         | Driving type           | 4×2            |  |  |  |  |  |
| Payload (Kg)        | 4000                                         | Overall dimension (mm) | 6500×2500×2710 |  |  |  |  |  |
| Curb weight(Kg)     | 5700                                         | cab seats (man)        | 3              |  |  |  |  |  |

| Approach/departure angle (°)                                                                                    |                             | 33/28     |                        | Front/rear hang(mm)             |                   | 1250/1300              |  |  |
|-----------------------------------------------------------------------------------------------------------------|-----------------------------|-----------|------------------------|---------------------------------|-------------------|------------------------|--|--|
| Axle No.                                                                                                        |                             | 2         |                        | Wheelbase (mm)                  |                   | 3950                   |  |  |
| Axle load(Kg)                                                                                                   |                             | 3460/6435 |                        | Max speed(Km/h)                 |                   | 90                     |  |  |
| Chassis specifications                                                                                          |                             |           |                        |                                 |                   |                        |  |  |
| Chassis model                                                                                                   | EQ1110GLJ                   |           | Manu                   | anufacture Dongf                |                   | eng Automobile Company |  |  |
| Brand name                                                                                                      | Dongfeng                    |           | Overa<br>(mm)          | verall dimension 7120>          |                   | ×2462×2710             |  |  |
| Tire specification                                                                                              | 9.00-20                     |           | Tires                  | No.                             | 6+1               |                        |  |  |
| Steel spring number                                                                                             | er 8/11+8                   |           | Front                  | nt track(mm) 1900               |                   |                        |  |  |
| Fuel type                                                                                                       | Diesel                      |           | Rear t                 | Rear track(mm) 1800             |                   |                        |  |  |
| Emission standard                                                                                               | Euro III                    |           | Gear l                 | Gear box 6 forw                 |                   | vard                   |  |  |
| _                                                                                                               | Engine model                |           |                        | B170 33                         |                   |                        |  |  |
|                                                                                                                 | Engine manufacture          |           |                        | Dongfeng cummins engine co.,ltd |                   |                        |  |  |
|                                                                                                                 | displacement(ml)/ Power(Kw) |           |                        | 5900/125                        |                   |                        |  |  |
|                                                                                                                 | Speed at Max Torque         |           |                        | 2500rpm                         |                   |                        |  |  |
|                                                                                                                 | Max Torque                  |           |                        | 560N.m                          |                   |                        |  |  |
| Performance                                                                                                     |                             |           |                        |                                 |                   |                        |  |  |
| Body capacity[]m³[]                                                                                             | 10 Box b                    |           | ody material (         |                                 | Q235 carbon steel |                        |  |  |
| Discharge Method                                                                                                | Rea                         | r dump    | Operation control syst |                                 | em                | Manuel + electric      |  |  |
| Characteristic                                                                                                  |                             |           |                        |                                 |                   |                        |  |  |
| 1□Detachable Container Garbage Truck also called pull arm garbage truck □                                       |                             |           |                        |                                 |                   |                        |  |  |
| 2∏Using full hydraulic control , the operator can do the waste bin lifting, discharging and dumping both in the |                             |           |                        |                                 |                   |                        |  |  |

driving room or out of the room, and all the operations can be performed by one driver in the cab. 3. The truck compartment using fully enclosed design, there is no water leakage while transportation, that is

avoid the secondary pollution problem, make it more environmental friendly□

4□The truck can equipped with several garbage box, one truck can maintain multiple garbage collection point operation, high efficiency