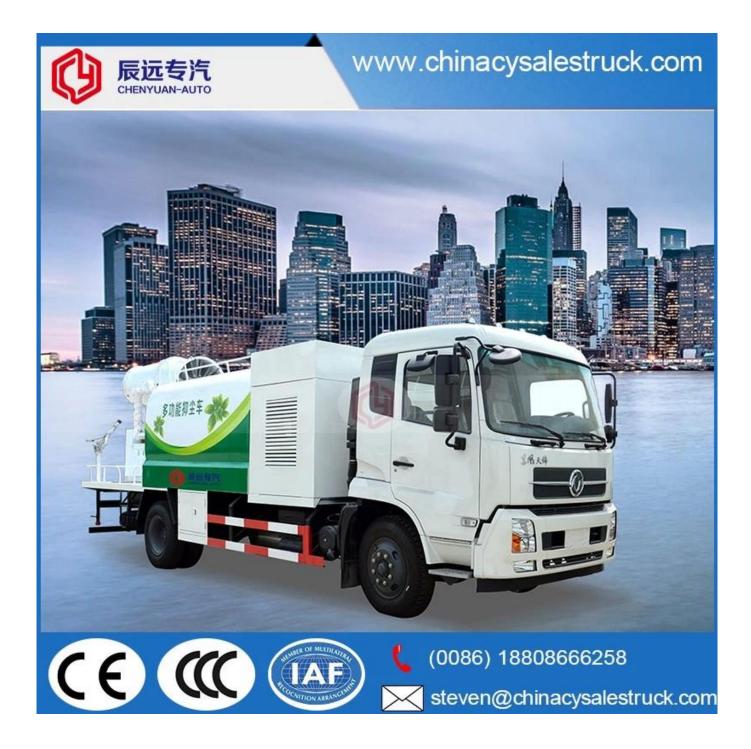

Dongfeng brand 10cbm disinfect truck supplier in china

Pr-Specification

| Technique parameter    |                                                                                                                                                                                                                                                                                                                                                                                                                                                                                                                                                                                                                                                                                                                                                                                                                                                                                                                                                                                                                                                                                                                                                                                                                                                                                                                                                                                                                                                   |                          |                                   |
|------------------------|---------------------------------------------------------------------------------------------------------------------------------------------------------------------------------------------------------------------------------------------------------------------------------------------------------------------------------------------------------------------------------------------------------------------------------------------------------------------------------------------------------------------------------------------------------------------------------------------------------------------------------------------------------------------------------------------------------------------------------------------------------------------------------------------------------------------------------------------------------------------------------------------------------------------------------------------------------------------------------------------------------------------------------------------------------------------------------------------------------------------------------------------------------------------------------------------------------------------------------------------------------------------------------------------------------------------------------------------------------------------------------------------------------------------------------------------------|--------------------------|-----------------------------------|
| Name                   | Auman single axle sprinkler tru                                                                                                                                                                                                                                                                                                                                                                                                                                                                                                                                                                                                                                                                                                                                                                                                                                                                                                                                                                                                                                                                                                                                                                                                                                                                                                                                                                                                                   | ıck L×W×H mm             | 7800×2420×3100(mm)                |
| Chassis Model          | BJ5163ELFFA                                                                                                                                                                                                                                                                                                                                                                                                                                                                                                                                                                                                                                                                                                                                                                                                                                                                                                                                                                                                                                                                                                                                                                                                                                                                                                                                                                                                                                       | Cargo body Dimension(mm) | ××(mm)                            |
| total mass             | 15800(Kg)                                                                                                                                                                                                                                                                                                                                                                                                                                                                                                                                                                                                                                                                                                                                                                                                                                                                                                                                                                                                                                                                                                                                                                                                                                                                                                                                                                                                                                         | Approach/Departure angle | 16/8(°)                           |
| Rated mass             | 9550(Kg)                                                                                                                                                                                                                                                                                                                                                                                                                                                                                                                                                                                                                                                                                                                                                                                                                                                                                                                                                                                                                                                                                                                                                                                                                                                                                                                                                                                                                                          | front/rear suspension    | 1365/2435(mm)                     |
| curb mass              | 6055(Kg)                                                                                                                                                                                                                                                                                                                                                                                                                                                                                                                                                                                                                                                                                                                                                                                                                                                                                                                                                                                                                                                                                                                                                                                                                                                                                                                                                                                                                                          | Max. speed               | 85(km/h)                          |
| Engine                 | manufacturer                                                                                                                                                                                                                                                                                                                                                                                                                                                                                                                                                                                                                                                                                                                                                                                                                                                                                                                                                                                                                                                                                                                                                                                                                                                                                                                                                                                                                                      | displacement(ml)         | power(kw)                         |
| ISDe185 30             | Dongfeng Cummins Engine Co.<br>Ltd.                                                                                                                                                                                                                                                                                                                                                                                                                                                                                                                                                                                                                                                                                                                                                                                                                                                                                                                                                                                                                                                                                                                                                                                                                                                                                                                                                                                                               | ·′ 6700                  | 136                               |
| Emission standards     | GB17691-2005Euro3,GB3847-2005                                                                                                                                                                                                                                                                                                                                                                                                                                                                                                                                                                                                                                                                                                                                                                                                                                                                                                                                                                                                                                                                                                                                                                                                                                                                                                                                                                                                                     |                          |                                   |
| Axle                   | 2                                                                                                                                                                                                                                                                                                                                                                                                                                                                                                                                                                                                                                                                                                                                                                                                                                                                                                                                                                                                                                                                                                                                                                                                                                                                                                                                                                                                                                                 | front tread              | 1900/1800(mm)                     |
| wheelbase              | 4000                                                                                                                                                                                                                                                                                                                                                                                                                                                                                                                                                                                                                                                                                                                                                                                                                                                                                                                                                                                                                                                                                                                                                                                                                                                                                                                                                                                                                                              | rear tread               | 1800(mm)                          |
| tyre                   | 6                                                                                                                                                                                                                                                                                                                                                                                                                                                                                                                                                                                                                                                                                                                                                                                                                                                                                                                                                                                                                                                                                                                                                                                                                                                                                                                                                                                                                                                 | tyre size                | 9.00-20,9.00R20,10.00-20,10.00R20 |
| fuel type              | diesel                                                                                                                                                                                                                                                                                                                                                                                                                                                                                                                                                                                                                                                                                                                                                                                                                                                                                                                                                                                                                                                                                                                                                                                                                                                                                                                                                                                                                                            | spring                   | 10/10+8                           |
| axle load              | 5900/9900                                                                                                                                                                                                                                                                                                                                                                                                                                                                                                                                                                                                                                                                                                                                                                                                                                                                                                                                                                                                                                                                                                                                                                                                                                                                                                                                                                                                                                         | cab passenger            | 3                                 |
| Note                   | Tank capacity:10.0 m <sup>3</sup> ;Tank dimension (length×long axle ×short axle):4400/2200/1400.                                                                                                                                                                                                                                                                                                                                                                                                                                                                                                                                                                                                                                                                                                                                                                                                                                                                                                                                                                                                                                                                                                                                                                                                                                                                                                                                                  |                          |                                   |
| Special<br>performance | Our company specializes in producing Dongfeng Xiaobawang sprinkler truck, Dongfeng Duolika<br>sprinkler truck, Dongfeng Sanpingchai sprinkler truck, Dongfeng Dajingang sprinkler truck,<br>Dongfeng 140 sprinkler truck, Dongfeng 145 sprinkler truck, Dongfeng 153 sprinkler truck,<br>Dongfeng 1254 sprinkler truck, Dongfeng 8*4 sprinkler truck, Dongfeng Tianlong sprinkler truck,<br>and Jiefang series sprinkler truck etc. We may modify sprinkler truck with the chassis that customer's<br>brought themselves.<br>The sprinkler truck has front spray, rear sprinkling and side spray. There is a working platform<br>behind the tank, on which a spry monitor is mounted. The monitor can rotate 360°, and it can spray as<br>washdown, heavy rain, light rain and fine rain continuously. The truck is equipped with special high<br>power spray pump produced by Hangzhou Weilong, which is top 1 in China. The pump has capacity<br>of self-suction and self exhaust, which is equipped with strainer and fire coupling. The pump has<br>gravity valve, and water can inflow through fire hydrant. 20m reel is optional. The truck also can<br>spray pesticide.<br>Spray pump: special high power spray pump, which has mature quality, reasonable design, easy to<br>use. It has the advantage of high pressure, long suction and long work life, which leads the spray<br>pump area home & abroad and has a market share of 93%. |                          |                                   |