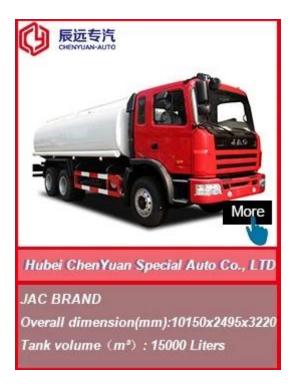

Dongfeng brand 10cbm disinfect truck supplier in china

Pr-Specification

| Technique parameter    |                                                                                                                                                                                                                                                                                                                                                                                                                                                                                                                                                                                                                                                                                                                                                                                                                                                                                                                                                                                                                                                                                                                                                                                                                                                                                                                                                                                                                                                   |                          |                                   |
|------------------------|---------------------------------------------------------------------------------------------------------------------------------------------------------------------------------------------------------------------------------------------------------------------------------------------------------------------------------------------------------------------------------------------------------------------------------------------------------------------------------------------------------------------------------------------------------------------------------------------------------------------------------------------------------------------------------------------------------------------------------------------------------------------------------------------------------------------------------------------------------------------------------------------------------------------------------------------------------------------------------------------------------------------------------------------------------------------------------------------------------------------------------------------------------------------------------------------------------------------------------------------------------------------------------------------------------------------------------------------------------------------------------------------------------------------------------------------------|--------------------------|-----------------------------------|
| Name                   | Auman single axle sprinkler tru                                                                                                                                                                                                                                                                                                                                                                                                                                                                                                                                                                                                                                                                                                                                                                                                                                                                                                                                                                                                                                                                                                                                                                                                                                                                                                                                                                                                                   | ıck L×W×H mm             | 7800×2420×3100(mm)                |
| Chassis Model          | BJ5163ELFFA                                                                                                                                                                                                                                                                                                                                                                                                                                                                                                                                                                                                                                                                                                                                                                                                                                                                                                                                                                                                                                                                                                                                                                                                                                                                                                                                                                                                                                       | Cargo body Dimension(mm) | ××(mm)                            |
| total mass             | 15800(Kg)                                                                                                                                                                                                                                                                                                                                                                                                                                                                                                                                                                                                                                                                                                                                                                                                                                                                                                                                                                                                                                                                                                                                                                                                                                                                                                                                                                                                                                         | Approach/Departure angle | 16/8(°)                           |
| Rated mass             | 9550(Kg)                                                                                                                                                                                                                                                                                                                                                                                                                                                                                                                                                                                                                                                                                                                                                                                                                                                                                                                                                                                                                                                                                                                                                                                                                                                                                                                                                                                                                                          | front/rear suspension    | 1365/2435(mm)                     |
| curb mass              | 6055(Kg)                                                                                                                                                                                                                                                                                                                                                                                                                                                                                                                                                                                                                                                                                                                                                                                                                                                                                                                                                                                                                                                                                                                                                                                                                                                                                                                                                                                                                                          | Max. speed               | 85(km/h)                          |
| Engine                 | manufacturer                                                                                                                                                                                                                                                                                                                                                                                                                                                                                                                                                                                                                                                                                                                                                                                                                                                                                                                                                                                                                                                                                                                                                                                                                                                                                                                                                                                                                                      | displacement(ml)         | power(kw)                         |
| ISDe185 30             | Dongfeng Cummins Engine Co.<br>Ltd.                                                                                                                                                                                                                                                                                                                                                                                                                                                                                                                                                                                                                                                                                                                                                                                                                                                                                                                                                                                                                                                                                                                                                                                                                                                                                                                                                                                                               | ·′ 6700                  | 136                               |
| Emission standards     | GB17691-2005Euro3,GB3847-2005                                                                                                                                                                                                                                                                                                                                                                                                                                                                                                                                                                                                                                                                                                                                                                                                                                                                                                                                                                                                                                                                                                                                                                                                                                                                                                                                                                                                                     |                          |                                   |
| Axle                   | 2                                                                                                                                                                                                                                                                                                                                                                                                                                                                                                                                                                                                                                                                                                                                                                                                                                                                                                                                                                                                                                                                                                                                                                                                                                                                                                                                                                                                                                                 | front tread              | 1900/1800(mm)                     |
| wheelbase              | 4000                                                                                                                                                                                                                                                                                                                                                                                                                                                                                                                                                                                                                                                                                                                                                                                                                                                                                                                                                                                                                                                                                                                                                                                                                                                                                                                                                                                                                                              | rear tread               | 1800(mm)                          |
| tyre                   | 6                                                                                                                                                                                                                                                                                                                                                                                                                                                                                                                                                                                                                                                                                                                                                                                                                                                                                                                                                                                                                                                                                                                                                                                                                                                                                                                                                                                                                                                 | tyre size                | 9.00-20,9.00R20,10.00-20,10.00R20 |
| fuel type              | diesel                                                                                                                                                                                                                                                                                                                                                                                                                                                                                                                                                                                                                                                                                                                                                                                                                                                                                                                                                                                                                                                                                                                                                                                                                                                                                                                                                                                                                                            | spring                   | 10/10+8                           |
| axle load              | 5900/9900                                                                                                                                                                                                                                                                                                                                                                                                                                                                                                                                                                                                                                                                                                                                                                                                                                                                                                                                                                                                                                                                                                                                                                                                                                                                                                                                                                                                                                         | cab passenger            | 3                                 |
| Note                   | Tank capacity:10.0 m <sup>3</sup> ;Tank dimension (length×long axle ×short axle):4400/2200/1400.                                                                                                                                                                                                                                                                                                                                                                                                                                                                                                                                                                                                                                                                                                                                                                                                                                                                                                                                                                                                                                                                                                                                                                                                                                                                                                                                                  |                          |                                   |
| Special<br>performance | Our company specializes in producing Dongfeng Xiaobawang sprinkler truck, Dongfeng Duolika<br>sprinkler truck, Dongfeng Sanpingchai sprinkler truck, Dongfeng Dajingang sprinkler truck,<br>Dongfeng 140 sprinkler truck, Dongfeng 145 sprinkler truck, Dongfeng 153 sprinkler truck,<br>Dongfeng 1254 sprinkler truck, Dongfeng 8*4 sprinkler truck, Dongfeng Tianlong sprinkler truck,<br>and Jiefang series sprinkler truck etc. We may modify sprinkler truck with the chassis that customer's<br>brought themselves.<br>The sprinkler truck has front spray, rear sprinkling and side spray. There is a working platform<br>behind the tank, on which a spry monitor is mounted. The monitor can rotate 360°, and it can spray as<br>washdown, heavy rain, light rain and fine rain continuously. The truck is equipped with special high<br>power spray pump produced by Hangzhou Weilong, which is top 1 in China. The pump has capacity<br>of self-suction and self exhaust, which is equipped with strainer and fire coupling. The pump has<br>gravity valve, and water can inflow through fire hydrant. 20m reel is optional. The truck also can<br>spray pesticide.<br>Spray pump: special high power spray pump, which has mature quality, reasonable design, easy to<br>use. It has the advantage of high pressure, long suction and long work life, which leads the spray<br>pump area home & abroad and has a market share of 93%. |                          |                                   |