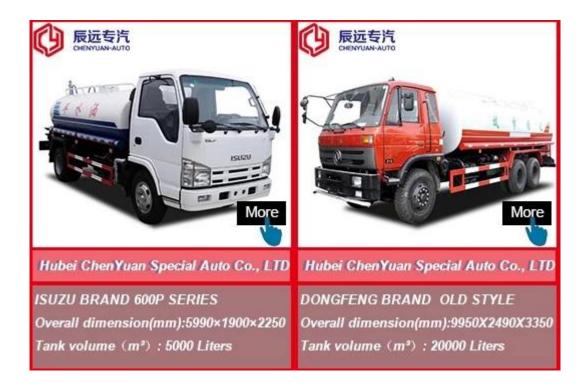

rotate 360°, and it can spray as<br>washdown, heavy rain, light rain and fine rain continuously. The truck is equipped with special high<br>power spray pump produced by Hangzhou Weilong, which is top 1 in China. The pump has capacity<br>of self-suction and self exhaust, which is equipped with strainer and fire coupling. The pump has<br>gravity valve, and water can inflow through fire hydrant. 20m reel is optional. The truck also can<br>spray pesticide.<br>Spray pump: special high power spray pump, which has mature quality, reasonable design, easy to<br>use. It has the advantage of high pressure, long suction and long work life, which leads the spray<br>pump area home & abroad and has a market share of 93%. |                          |                                   |

## More Products









## FACTORY OVERVIEW



## Why choose us? 1. Q: How long is the warranty period? A: All of our trucks have one year warranty or 25000KM since you get the truck. 2. Q: What's the main market of your company? A: We have customers all over the world. And our main market it Africa.All the individuals and units are my partners who have a demand of china's high quality automobile industry product. 3. Q: How much the production capacity and supply capacity of your factory for one year? 4. A: This depends on your needs. 10 years of spare parts sales experience makes us have a smooth supply channels. 5. Q: Where is your factory located? A: Our company is located in Suizhou City, Hubei Province, the Capital of Special Purpose Vehicle in China.Warmly welcome to our factory. 6. Q: The reason wh