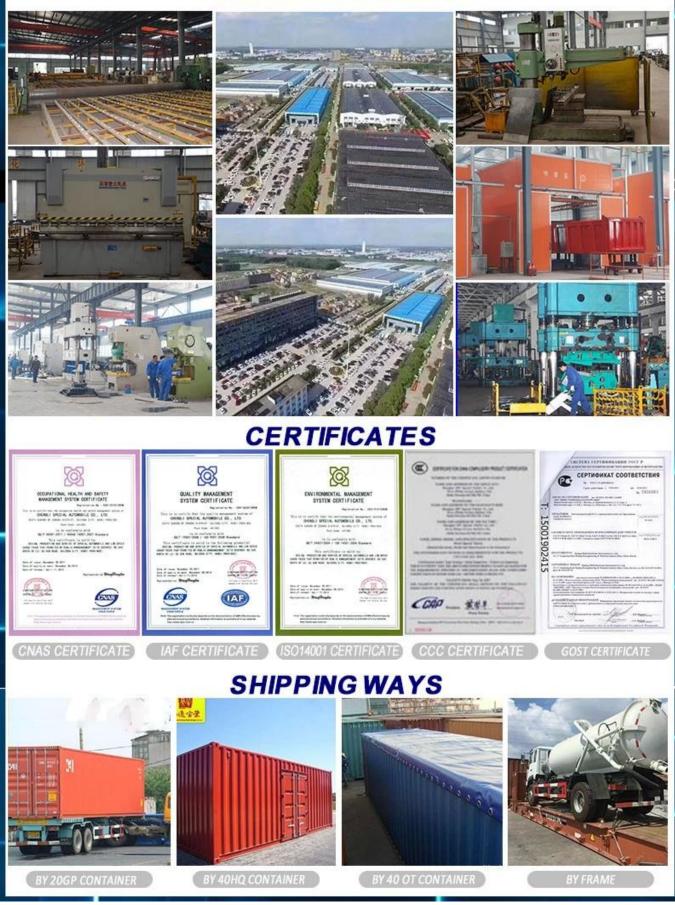

as<br>washdown, heavy rain, light rain and fine rain continuously. The truck is equipped with special high<br>power spray pump produced by Hangzhou Weilong, which is top 1 in China. The pump has capacity<br>of self-suction and self exhaust, which is equipped with strainer and fire coupling. The pump has<br>gravity valve, and water can inflow through fire hydrant. 20m reel is optional. The truck also can<br>spray pesticide.<br>Spray pump: special high power spray pump, which has mature quality, reasonable design, easy to<br>use. It has the advantage of high pressure, long suction and long work life, which leads the spray<br>pump area home & abroad and has a market share of 93%. |                          |                                   |

## More Products









## FACTORY OVERVIEW



## Why choose us? 1. Q: How long is the warranty period? A: All of our trucks have one year warranty or 25000KM since you get the truck. 2. Q: What's the main market of your company? A: We have customers all over the world. And our main market it Africa.All the individuals and units are my partners who have a demand of china's high quality automobile industry product. 3. Q: How much the production capacity and supply capacity of your factory for one year? 4. A: This depends on your needs. 10 years of spare parts sales experience makes us have a smooth supply channels. 5. Q: Where is your factory located? A: Our company is located in Suizhou City, Hubei Province, the Capital of Special Purpose Vehicle in China.Warmly welcome to our factory. 6. Q: The reason why you chose our company? A: W