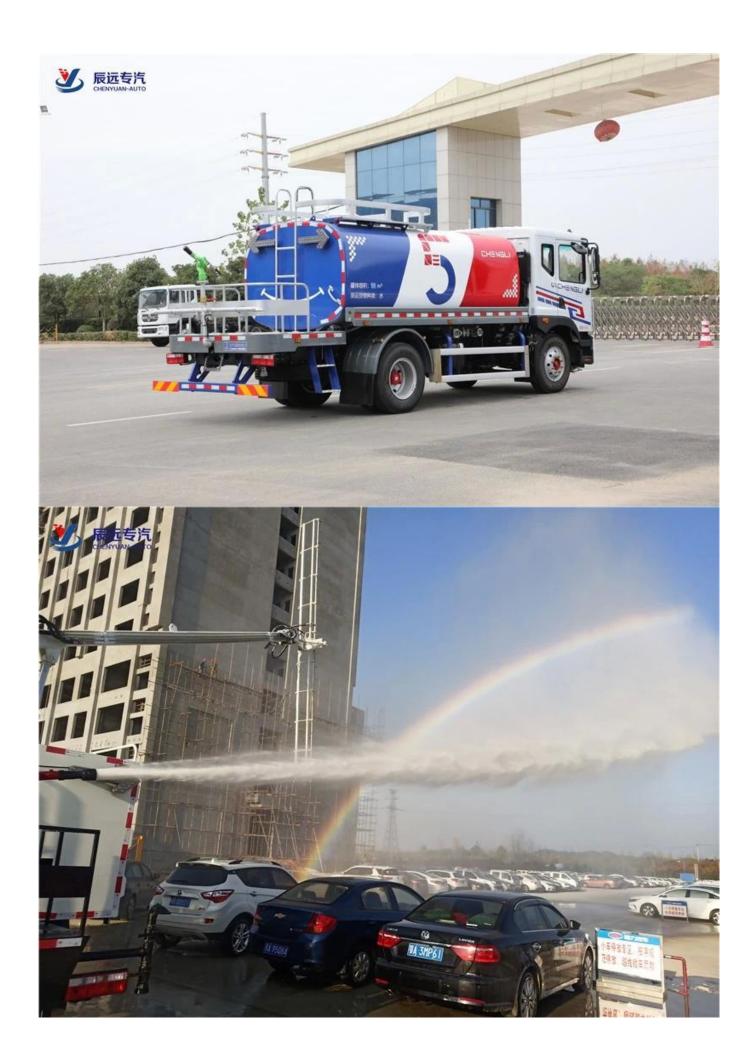

### 10 Kubmikm water spray.

# Pr-Specification

| Methodology parameter  |                                                                                                                                                                                                                                                                                                                                                                                                                                                                                                                                                                                                                                                                                                                                                                                                                                                                                                                                                                                                                                                                                                                                                                                                                                                                                                                                                                                                                                                                   |                             |                                   |
|------------------------|-------------------------------------------------------------------------------------------------------------------------------------------------------------------------------------------------------------------------------------------------------------------------------------------------------------------------------------------------------------------------------------------------------------------------------------------------------------------------------------------------------------------------------------------------------------------------------------------------------------------------------------------------------------------------------------------------------------------------------------------------------------------------------------------------------------------------------------------------------------------------------------------------------------------------------------------------------------------------------------------------------------------------------------------------------------------------------------------------------------------------------------------------------------------------------------------------------------------------------------------------------------------------------------------------------------------------------------------------------------------------------------------------------------------------------------------------------------------|-----------------------------|-----------------------------------|
| Name                   | Auman Single axis Sprinkler<br>Truck                                                                                                                                                                                                                                                                                                                                                                                                                                                                                                                                                                                                                                                                                                                                                                                                                                                                                                                                                                                                                                                                                                                                                                                                                                                                                                                                                                                                                              | L × w × h mm                | 7800 × 2420 × 3100 (mm)           |
| Chassis model          | BJ5163LFFA                                                                                                                                                                                                                                                                                                                                                                                                                                                                                                                                                                                                                                                                                                                                                                                                                                                                                                                                                                                                                                                                                                                                                                                                                                                                                                                                                                                                                                                        | Cargo size (mm)             | × (mm)                            |
| total mass             | 15800 (kg)                                                                                                                                                                                                                                                                                                                                                                                                                                                                                                                                                                                                                                                                                                                                                                                                                                                                                                                                                                                                                                                                                                                                                                                                                                                                                                                                                                                                                                                        | Approach/angle of departure | 16/8 (°)                          |
| Assessment mass        | 9550 (kg)                                                                                                                                                                                                                                                                                                                                                                                                                                                                                                                                                                                                                                                                                                                                                                                                                                                                                                                                                                                                                                                                                                                                                                                                                                                                                                                                                                                                                                                         | front/back suspension       | 1365/2435 (mm)                    |
| Border mass            | 6055 (kg)                                                                                                                                                                                                                                                                                                                                                                                                                                                                                                                                                                                                                                                                                                                                                                                                                                                                                                                                                                                                                                                                                                                                                                                                                                                                                                                                                                                                                                                         | Maximum speed               | 85 (km/h)                         |
| Engine                 | manufacturer                                                                                                                                                                                                                                                                                                                                                                                                                                                                                                                                                                                                                                                                                                                                                                                                                                                                                                                                                                                                                                                                                                                                                                                                                                                                                                                                                                                                                                                      | displacement (ml)           | Power (kW)                        |
| ISDE185 30             | Dongfeng Cummins Engine Co.,<br>Ltd.                                                                                                                                                                                                                                                                                                                                                                                                                                                                                                                                                                                                                                                                                                                                                                                                                                                                                                                                                                                                                                                                                                                                                                                                                                                                                                                                                                                                                              | 6700                        | 136                               |
| Emissions standards    | GB17691-2005EUR3, GB3847-2005                                                                                                                                                                                                                                                                                                                                                                                                                                                                                                                                                                                                                                                                                                                                                                                                                                                                                                                                                                                                                                                                                                                                                                                                                                                                                                                                                                                                                                     |                             |                                   |
| Axle                   | 2                                                                                                                                                                                                                                                                                                                                                                                                                                                                                                                                                                                                                                                                                                                                                                                                                                                                                                                                                                                                                                                                                                                                                                                                                                                                                                                                                                                                                                                                 | Front tread                 | 1900/1800 (mm)                    |
| wheelbase              | 4000                                                                                                                                                                                                                                                                                                                                                                                                                                                                                                                                                                                                                                                                                                                                                                                                                                                                                                                                                                                                                                                                                                                                                                                                                                                                                                                                                                                                                                                              | The rear tread              | 1800 (mm)                         |
| tire                   | 6                                                                                                                                                                                                                                                                                                                                                                                                                                                                                                                                                                                                                                                                                                                                                                                                                                                                                                                                                                                                                                                                                                                                                                                                                                                                                                                                                                                                                                                                 | The size of the tires       | 9.00-20,9,00R20.10.00-20,10,00R20 |
| Type of fuel           | diesel                                                                                                                                                                                                                                                                                                                                                                                                                                                                                                                                                                                                                                                                                                                                                                                                                                                                                                                                                                                                                                                                                                                                                                                                                                                                                                                                                                                                                                                            | spring                      | 10/108                            |
| The load of the axis   | 5900/9900                                                                                                                                                                                                                                                                                                                                                                                                                                                                                                                                                                                                                                                                                                                                                                                                                                                                                                                                                                                                                                                                                                                                                                                                                                                                                                                                                                                                                                                         | Cabin passenger             | 3                                 |
| Note                   | Tank capacity: $10.0 \text{ m}^3$ ; The size of the tank (length × long axis × short axis): $4400/2200/1400$ .                                                                                                                                                                                                                                                                                                                                                                                                                                                                                                                                                                                                                                                                                                                                                                                                                                                                                                                                                                                                                                                                                                                                                                                                                                                                                                                                                    |                             |                                   |
| Special<br>performance | OUR Company Specializes In Production Dongfeng Xiaobawang Sprinkler Truck, Duolika Sprinkler Truck, Dongfeng Sanpingchai Sprinkler Truck, Dongfeng Dajingangang Sprinkler Truck, Dongfeng 140 Sprinkler Truck, Dongfeng 145 Sprinkler Truck, Dongfeng 153 Sprinkler Truck, Dongfeng 1254 Sprinkler Truck, Dongfeng 8*4 Sprinkler Truck, Dongfeng Tianlong Sprinkler Truck and the Jiefang Sprinkler Truck series, etc. We can change the sprinkler's truck using the chassis that we brought to the client.  Sprinkler's truck has a front spray, rear spraying and side spray. Behind the tank there is a working platform on which the SPRY monitor is installed. The monitor can rotate at 360°, and it can continuously spray in the form of washing, heavy rain, light rain and light rain. The truck is equipped with a special high -power pump produced by Hangzhou Weilong, which is the best 1 in China. The pump has the ability to self-esteem and self-separation, which is equipped with a sieve and fire bond. The pump has a gravitational valve, and water can submit through a fire hydrant. 20m coil is optional. The truck can also spray the pesticide.  Spraying pump: a special pump with high power, which has mature quality, reasonable design, is easy to use. It has an advantage of high pressure, long-term absorption and long-term labor life, which leads to a share and abroad in the pump spray and has a market share of 93%. |                             |                                   |