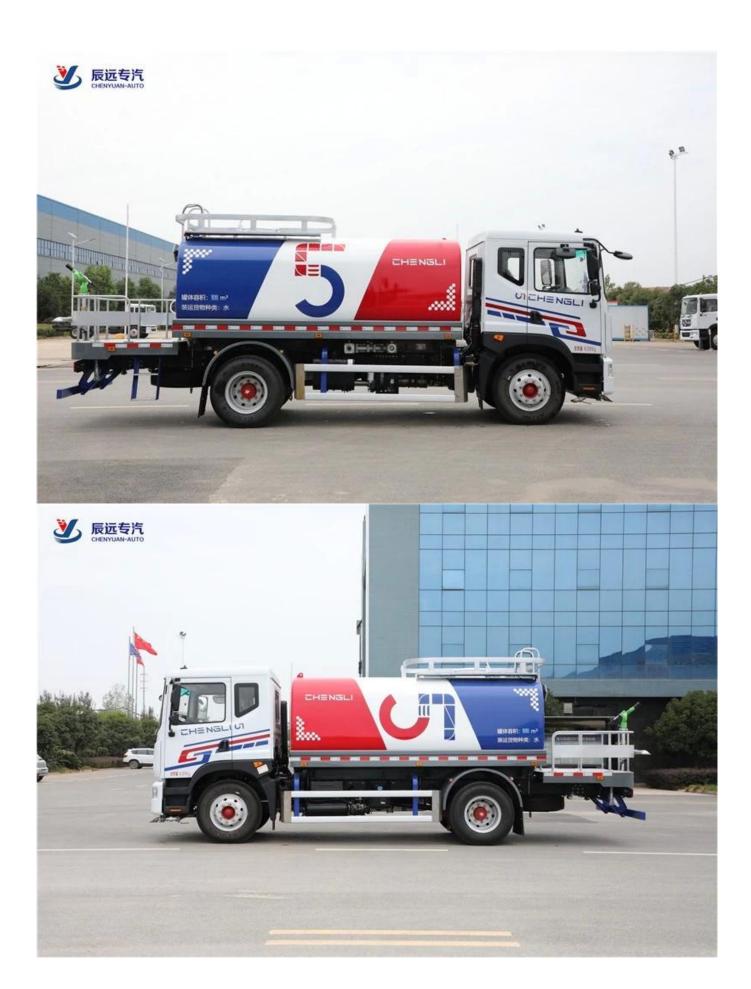

### 10 Kubmikm water spray.

# Pr-Specification

| Methodology parameter  |                                                                                                                                                                                                                                                                                                                                                                                                                                                                                                                                                                                                                                                                                                                                                                                                                                                                                                                                                                                                                                                                                                                                                                                                                                                                                                                                                                                                                                                                   |                             |                                   |
|------------------------|-------------------------------------------------------------------------------------------------------------------------------------------------------------------------------------------------------------------------------------------------------------------------------------------------------------------------------------------------------------------------------------------------------------------------------------------------------------------------------------------------------------------------------------------------------------------------------------------------------------------------------------------------------------------------------------------------------------------------------------------------------------------------------------------------------------------------------------------------------------------------------------------------------------------------------------------------------------------------------------------------------------------------------------------------------------------------------------------------------------------------------------------------------------------------------------------------------------------------------------------------------------------------------------------------------------------------------------------------------------------------------------------------------------------------------------------------------------------|-----------------------------|-----------------------------------|
| Name                   | Auman Single axis Sprinkler<br>Truck                                                                                                                                                                                                                                                                                                                                                                                                                                                                                                                                                                                                                                                                                                                                                                                                                                                                                                                                                                                                                                                                                                                                                                                                                                                                                                                                                                                                                              | L × w × h mm                | 7800 × 2420 × 3100 (mm)           |
| Chassis model          | BJ5163LFFA                                                                                                                                                                                                                                                                                                                                                                                                                                                                                                                                                                                                                                                                                                                                                                                                                                                                                                                                                                                                                                                                                                                                                                                                                                                                                                                                                                                                                                                        | Cargo size (mm)             | × (mm)                            |
| total mass             | 15800 (kg)                                                                                                                                                                                                                                                                                                                                                                                                                                                                                                                                                                                                                                                                                                                                                                                                                                                                                                                                                                                                                                                                                                                                                                                                                                                                                                                                                                                                                                                        | Approach/angle of departure | 16/8 (°)                          |
| Assessment mass        | 9550 (kg)                                                                                                                                                                                                                                                                                                                                                                                                                                                                                                                                                                                                                                                                                                                                                                                                                                                                                                                                                                                                                                                                                                                                                                                                                                                                                                                                                                                                                                                         | front/back suspension       | 1365/2435 (mm)                    |
| Border mass            | 6055 (kg)                                                                                                                                                                                                                                                                                                                                                                                                                                                                                                                                                                                                                                                                                                                                                                                                                                                                                                                                                                                                                                                                                                                                                                                                                                                                                                                                                                                                                                                         | Maximum speed               | 85 (km/h)                         |
| Engine                 | manufacturer                                                                                                                                                                                                                                                                                                                                                                                                                                                                                                                                                                                                                                                                                                                                                                                                                                                                                                                                                                                                                                                                                                                                                                                                                                                                                                                                                                                                                                                      | displacement (ml)           | Power (kW)                        |
| ISDE185 30             | Dongfeng Cummins Engine Co.,<br>Ltd.                                                                                                                                                                                                                                                                                                                                                                                                                                                                                                                                                                                                                                                                                                                                                                                                                                                                                                                                                                                                                                                                                                                                                                                                                                                                                                                                                                                                                              | 6700                        | 136                               |
| Emissions standards    | GB17691-2005EUR3, GB3847-2005                                                                                                                                                                                                                                                                                                                                                                                                                                                                                                                                                                                                                                                                                                                                                                                                                                                                                                                                                                                                                                                                                                                                                                                                                                                                                                                                                                                                                                     |                             |                                   |
| Axle                   | 2                                                                                                                                                                                                                                                                                                                                                                                                                                                                                                                                                                                                                                                                                                                                                                                                                                                                                                                                                                                                                                                                                                                                                                                                                                                                                                                                                                                                                                                                 | Front tread                 | 1900/1800 (mm)                    |
| wheelbase              | 4000                                                                                                                                                                                                                                                                                                                                                                                                                                                                                                                                                                                                                                                                                                                                                                                                                                                                                                                                                                                                                                                                                                                                                                                                                                                                                                                                                                                                                                                              | The rear tread              | 1800 (mm)                         |
| tire                   | 6                                                                                                                                                                                                                                                                                                                                                                                                                                                                                                                                                                                                                                                                                                                                                                                                                                                                                                                                                                                                                                                                                                                                                                                                                                                                                                                                                                                                                                                                 | The size of the tires       | 9.00-20,9,00R20.10.00-20,10,00R20 |
| Type of fuel           | diesel                                                                                                                                                                                                                                                                                                                                                                                                                                                                                                                                                                                                                                                                                                                                                                                                                                                                                                                                                                                                                                                                                                                                                                                                                                                                                                                                                                                                                                                            | spring                      | 10/108                            |
| The load of the axis   | 5900/9900                                                                                                                                                                                                                                                                                                                                                                                                                                                                                                                                                                                                                                                                                                                                                                                                                                                                                                                                                                                                                                                                                                                                                                                                                                                                                                                                                                                                                                                         | Cabin passenger             | 3                                 |
| Note                   | Tank capacity: $10.0 \text{ m}^3$ ; The size of the tank (length × long axis × short axis): $4400/2200/1400$ .                                                                                                                                                                                                                                                                                                                                                                                                                                                                                                                                                                                                                                                                                                                                                                                                                                                                                                                                                                                                                                                                                                                                                                                                                                                                                                                                                    |                             |                                   |
| Special<br>performance | OUR Company Specializes In Production Dongfeng Xiaobawang Sprinkler Truck, Duolika Sprinkler Truck, Dongfeng Sanpingchai Sprinkler Truck, Dongfeng Dajingangang Sprinkler Truck, Dongfeng 140 Sprinkler Truck, Dongfeng 145 Sprinkler Truck, Dongfeng 153 Sprinkler Truck, Dongfeng 1254 Sprinkler Truck, Dongfeng 8*4 Sprinkler Truck, Dongfeng Tianlong Sprinkler Truck and the Jiefang Sprinkler Truck series, etc. We can change the sprinkler's truck using the chassis that we brought to the client.  Sprinkler's truck has a front spray, rear spraying and side spray. Behind the tank there is a working platform on which the SPRY monitor is installed. The monitor can rotate at 360°, and it can continuously spray in the form of washing, heavy rain, light rain and light rain. The truck is equipped with a special high -power pump produced by Hangzhou Weilong, which is the best 1 in China. The pump has the ability to self-esteem and self-separation, which is equipped with a sieve and fire bond. The pump has a gravitational valve, and water can submit through a fire hydrant. 20m coil is optional. The truck can also spray the pesticide.  Spraying pump: a special pump with high power, which has mature quality, reasonable design, is easy to use. It has an advantage of high pressure, long-term absorption and long-term labor life, which leads to a share and abroad in the pump spray and has a market share of 93%. |                             |                                   |