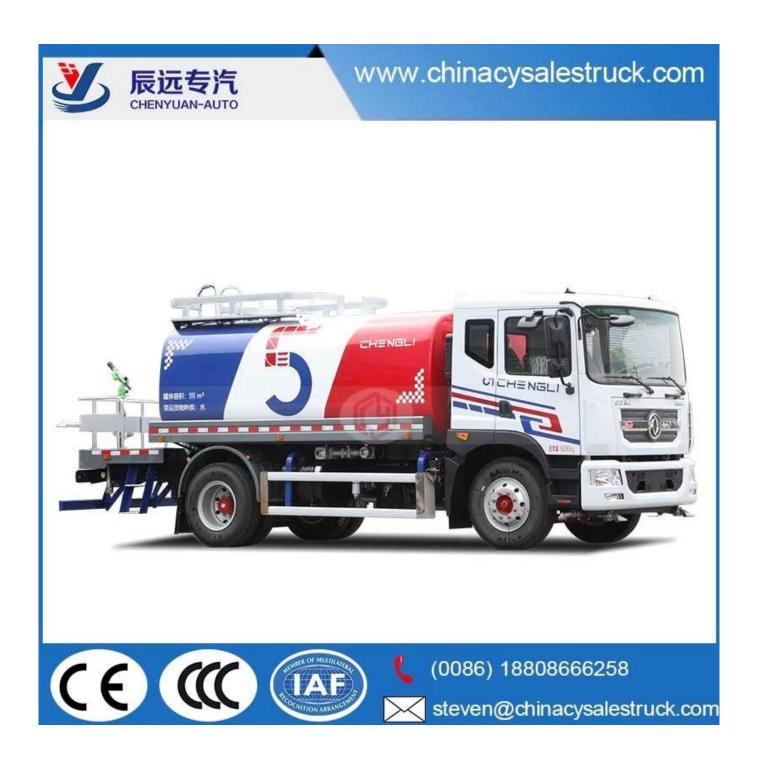

### 10 Kubmikm water spray.

# Pr-Specification

| Methodology parameter  |                                                                                                                                                                                                                                                                                                                                                                                                                                                                                                                                                                                                                                                                                                                                                                                                                                                                                                                                                                                                                                                                                                                                                                                                                                                                                                                                                                                                                                                                   |                             |                                   |
|------------------------|-------------------------------------------------------------------------------------------------------------------------------------------------------------------------------------------------------------------------------------------------------------------------------------------------------------------------------------------------------------------------------------------------------------------------------------------------------------------------------------------------------------------------------------------------------------------------------------------------------------------------------------------------------------------------------------------------------------------------------------------------------------------------------------------------------------------------------------------------------------------------------------------------------------------------------------------------------------------------------------------------------------------------------------------------------------------------------------------------------------------------------------------------------------------------------------------------------------------------------------------------------------------------------------------------------------------------------------------------------------------------------------------------------------------------------------------------------------------|-----------------------------|-----------------------------------|
| Name                   | Auman Single axis Sprinkler<br>Truck                                                                                                                                                                                                                                                                                                                                                                                                                                                                                                                                                                                                                                                                                                                                                                                                                                                                                                                                                                                                                                                                                                                                                                                                                                                                                                                                                                                                                              | L × w × h mm                | 7800 × 2420 × 3100 (mm)           |
| Chassis model          | BJ5163LFFA                                                                                                                                                                                                                                                                                                                                                                                                                                                                                                                                                                                                                                                                                                                                                                                                                                                                                                                                                                                                                                                                                                                                                                                                                                                                                                                                                                                                                                                        | Cargo size (mm)             | × (mm)                            |
| total mass             | 15800 (kg)                                                                                                                                                                                                                                                                                                                                                                                                                                                                                                                                                                                                                                                                                                                                                                                                                                                                                                                                                                                                                                                                                                                                                                                                                                                                                                                                                                                                                                                        | Approach/angle of departure | 16/8 (°)                          |
| Assessment mass        | 9550 (kg)                                                                                                                                                                                                                                                                                                                                                                                                                                                                                                                                                                                                                                                                                                                                                                                                                                                                                                                                                                                                                                                                                                                                                                                                                                                                                                                                                                                                                                                         | front/back suspension       | 1365/2435 (mm)                    |
| Border mass            | 6055 (kg)                                                                                                                                                                                                                                                                                                                                                                                                                                                                                                                                                                                                                                                                                                                                                                                                                                                                                                                                                                                                                                                                                                                                                                                                                                                                                                                                                                                                                                                         | Maximum speed               | 85 (km/h)                         |
| Engine                 | manufacturer                                                                                                                                                                                                                                                                                                                                                                                                                                                                                                                                                                                                                                                                                                                                                                                                                                                                                                                                                                                                                                                                                                                                                                                                                                                                                                                                                                                                                                                      | displacement (ml)           | Power (kW)                        |
| ISDE185 30             | Dongfeng Cummins Engine Co.,<br>Ltd.                                                                                                                                                                                                                                                                                                                                                                                                                                                                                                                                                                                                                                                                                                                                                                                                                                                                                                                                                                                                                                                                                                                                                                                                                                                                                                                                                                                                                              | 6700                        | 136                               |
| Emissions standards    | GB17691-2005EUR3, GB3847-2005                                                                                                                                                                                                                                                                                                                                                                                                                                                                                                                                                                                                                                                                                                                                                                                                                                                                                                                                                                                                                                                                                                                                                                                                                                                                                                                                                                                                                                     |                             |                                   |
| Axle                   | 2                                                                                                                                                                                                                                                                                                                                                                                                                                                                                                                                                                                                                                                                                                                                                                                                                                                                                                                                                                                                                                                                                                                                                                                                                                                                                                                                                                                                                                                                 | Front tread                 | 1900/1800 (mm)                    |
| wheelbase              | 4000                                                                                                                                                                                                                                                                                                                                                                                                                                                                                                                                                                                                                                                                                                                                                                                                                                                                                                                                                                                                                                                                                                                                                                                                                                                                                                                                                                                                                                                              | The rear tread              | 1800 (mm)                         |
| tire                   | 6                                                                                                                                                                                                                                                                                                                                                                                                                                                                                                                                                                                                                                                                                                                                                                                                                                                                                                                                                                                                                                                                                                                                                                                                                                                                                                                                                                                                                                                                 | The size of the tires       | 9.00-20,9,00R20.10.00-20,10,00R20 |
| Type of fuel           | diesel                                                                                                                                                                                                                                                                                                                                                                                                                                                                                                                                                                                                                                                                                                                                                                                                                                                                                                                                                                                                                                                                                                                                                                                                                                                                                                                                                                                                                                                            | spring                      | 10/108                            |
| The load of the axis   | 5900/9900                                                                                                                                                                                                                                                                                                                                                                                                                                                                                                                                                                                                                                                                                                                                                                                                                                                                                                                                                                                                                                                                                                                                                                                                                                                                                                                                                                                                                                                         | Cabin passenger             | 3                                 |
| Note                   | Tank capacity: $10.0 \text{ m}^3$ ; The size of the tank (length × long axis × short axis): $4400/2200/1400$ .                                                                                                                                                                                                                                                                                                                                                                                                                                                                                                                                                                                                                                                                                                                                                                                                                                                                                                                                                                                                                                                                                                                                                                                                                                                                                                                                                    |                             |                                   |
| Special<br>performance | OUR Company Specializes In Production Dongfeng Xiaobawang Sprinkler Truck, Duolika Sprinkler Truck, Dongfeng Sanpingchai Sprinkler Truck, Dongfeng Dajingangang Sprinkler Truck, Dongfeng 140 Sprinkler Truck, Dongfeng 145 Sprinkler Truck, Dongfeng 153 Sprinkler Truck, Dongfeng 1254 Sprinkler Truck, Dongfeng 8*4 Sprinkler Truck, Dongfeng Tianlong Sprinkler Truck and the Jiefang Sprinkler Truck series, etc. We can change the sprinkler's truck using the chassis that we brought to the client.  Sprinkler's truck has a front spray, rear spraying and side spray. Behind the tank there is a working platform on which the SPRY monitor is installed. The monitor can rotate at 360°, and it can continuously spray in the form of washing, heavy rain, light rain and light rain. The truck is equipped with a special high -power pump produced by Hangzhou Weilong, which is the best 1 in China. The pump has the ability to self-esteem and self-separation, which is equipped with a sieve and fire bond. The pump has a gravitational valve, and water can submit through a fire hydrant. 20m coil is optional. The truck can also spray the pesticide.  Spraying pump: a special pump with high power, which has mature quality, reasonable design, is easy to use. It has an advantage of high pressure, long-term absorption and long-term labor life, which leads to a share and abroad in the pump spray and has a market share of 93%. |                             |                                   |