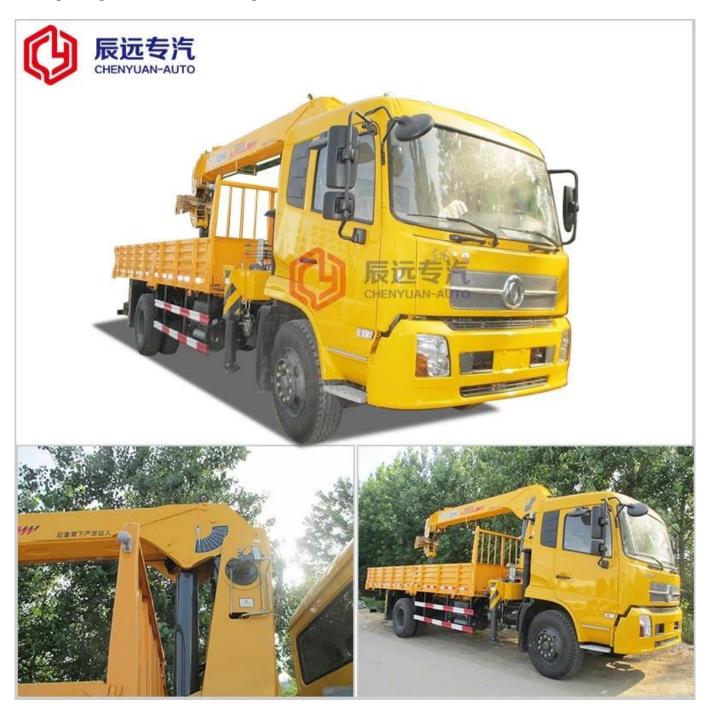

### Dongfeng 8000-10000 kg Truck mounted crane for sale

| I.Main specifications        |                         |                            |                                  |  |  |  |  |  |
|------------------------------|-------------------------|----------------------------|----------------------------------|--|--|--|--|--|
| Product model name           | CLW5250JSQ3 CRANE TRUCK |                            |                                  |  |  |  |  |  |
| Total weight(Kg)             | 25000                   | Driving type               | 6 x 4                            |  |  |  |  |  |
| Payload (Kg)                 | 9815,9935,9880,10000    | Overall dimension (mm)     | 10980,11980×2500×3750            |  |  |  |  |  |
| Curb weight(Kg)              | 14990,14870             | Box internal dimension(mm) | 7300,7400,8300,8400×2294×800,550 |  |  |  |  |  |
| cab seats (man)              | 3,2                     | Front/rear hang(mm)        | 1460/2870,1460/3520              |  |  |  |  |  |
| Approach/departure angle (°) | 20/13                   | Wheelbase(mm)              | 5350+1300,5700+1300              |  |  |  |  |  |
| Number of axles              | 3                       | Max speed(Km/h)            | 90                               |  |  |  |  |  |
| Axle load(Kg)                | 7000/18000              |                            |                                  |  |  |  |  |  |
| II.Crane specification       |                         |                            |                                  |  |  |  |  |  |
| Crane model                  | SQ8SA3,SQ10SA2          | Crane brand                | CLW                              |  |  |  |  |  |
| Max lifting weight[kg[]      | 8000, 10000             | Max lift height[]m[]       | 14.5,11.5                        |  |  |  |  |  |
| Working radius(m)            | 12.5,9.5                | Supporting leg             | 2PCS                             |  |  |  |  |  |

| III.Chassis specifications                                                                                         |                                                         |                   |         |                                                 |           |  |  |
|--------------------------------------------------------------------------------------------------------------------|---------------------------------------------------------|-------------------|---------|-------------------------------------------------|-----------|--|--|
| Chassis model                                                                                                      | DFL1250A9                                               | Chassis categor   | y       | the truck classis (class 2)                     |           |  |  |
| Brand name                                                                                                         | Dongfeng                                                | Manufacture       |         | Dongfeng Motor company                          |           |  |  |
| Overall dimension(mm)                                                                                              | 10460,10810,10640,10990,11080,11430×2480×3030,3600,3690 | Tires No.         |         | 10                                              |           |  |  |
| Approach/departure angle (°)                                                                                       | 20/16,15,13                                             | Tire specificatio | on      | 10.00-20,10.00R20,11.00-20,11.00R20,295/80R22.5 |           |  |  |
| Steel spring number                                                                                                | 8/9                                                     | Front track(mm    | 1)      | 1986,2040                                       |           |  |  |
| Type of fuel                                                                                                       | Diesel                                                  | Rear track(mm)    | )       | 1860/1860                                       |           |  |  |
| Emission standard                                                                                                  | GB3847-2005,GB17691-2005 Euro <b>Ⅲ</b>                  |                   |         |                                                 |           |  |  |
| Engine model E                                                                                                     | ngine manufacture                                       | Di                | isplace | ement(ml)                                       | Power(Kw) |  |  |
|                                                                                                                    | ongfeng Cummins                                         | 67                | 700     |                                                 | 169       |  |  |
|                                                                                                                    | ongfeng Cummins                                         | 67                | 6700    |                                                 | 180       |  |  |
| ISDe270 30 D                                                                                                       | ongfeng Cummins                                         | 6700              |         |                                                 | 198       |  |  |
| C245 33 D                                                                                                          | ongfeng Cummins                                         | 8300              |         |                                                 | 180       |  |  |
| C230 33 D                                                                                                          | ongfeng Cummins                                         | 83                | 300     |                                                 | 170       |  |  |
| C260 33 D                                                                                                          | ongfeng Cummins                                         | 8300              |         |                                                 | 191       |  |  |
| IV.Functions                                                                                                       |                                                         |                   |         |                                                 |           |  |  |
| Special used for cargo lifting and transportation at stations warehouse docks construction sites and filed resuce. |                                                         |                   |         |                                                 |           |  |  |