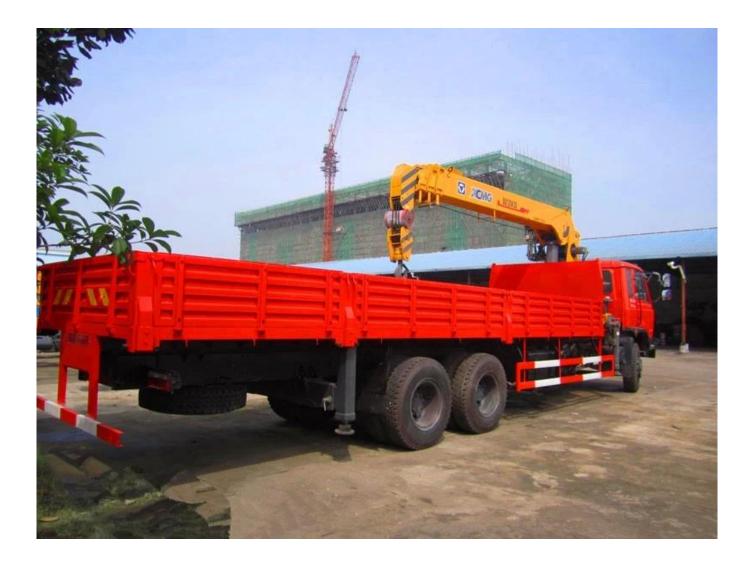

### Dongfeng 6x4 truck mounted crane manufactures in china









#### Advantage of Our Crane Mounted Truck

- 1.We have adopted the advanced technology of numerical-controlled plasma incision and conduct sophisticated processing of the truck parts.
- 2. The boring-milling process enables a higher concentricity of the parts and extends its life spans.
- 3.The invisible H-shaped outriggers, the double horizontal outriggers and the vertical outriggers at the back integrately enable <u>a wider expansion and more safety.</u>
- 4. The material of our splices comes from the USA with a oil tube which have better leakproofness, oxidation resistance and incorruptiblenesses.
- 5. We independently developed the motor hydraulic station of truck'a cranes which strengthens the driving force, enables stable operation and energy conservation.



| ☐Main specifications