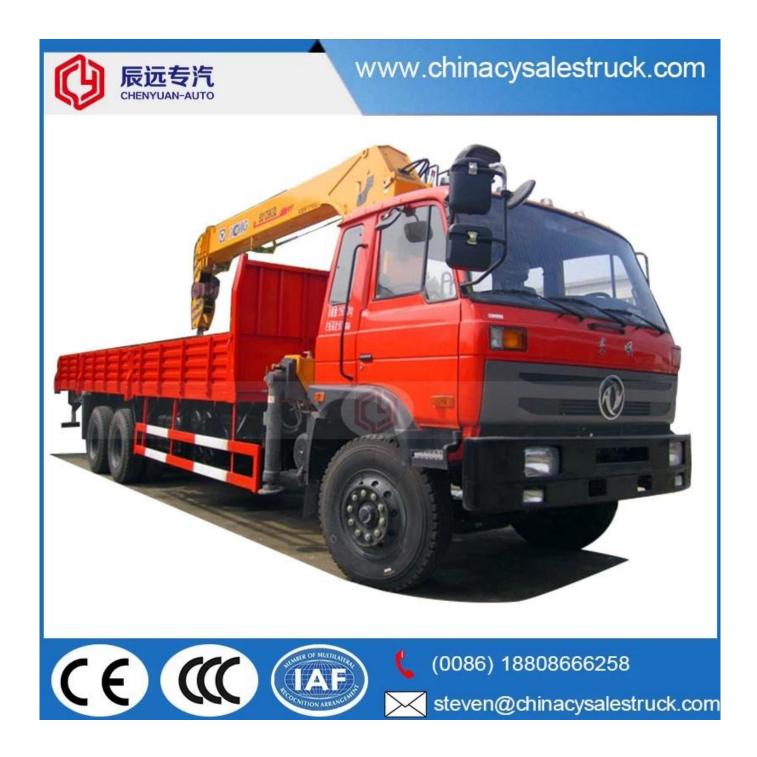

### Dongfeng 6x4 truck mounted crane manufactures in china

The truck consists of chassis, box, power take-off and crane, achieving cargo lifting and moving through hydraulic lifting and telescopic system. In general, H-type outrigger is equipped to realize its stability. To be further strengthened stability of the truck, rear outrigger also can be equipped if the customer require. The truck can 360 ° continuously rotate.