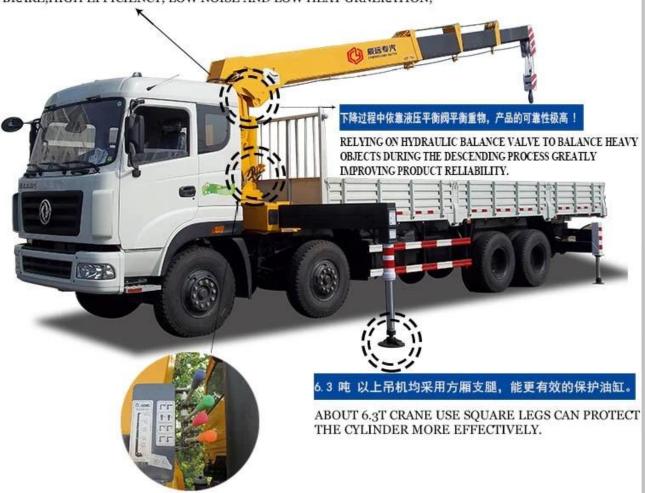

### 液压绞车依靠碟簧和摩擦片制动,效率高且噪音低,发热量小,耐用!!

HYDRAULIC WINCH RELIES ON DISC SPRING AND FRICTION PLATE TO BRAKE, HIGH EFFICIENCY, LOW NOISE AND LOW HEAT GRNERATION;

水性油漆,更加环保。

WATER-BASED PAINT, MORE ENVIRONMENTALLY FRIENDLY.

#### 吊臂界面采用加强钢板,且8吨以上吊机采用U型臂,可以提高截面抗弯能力!

THE BOOM INTERFACE WITH REINFORCED STEEL PLATE, AND ABOVE 8 TONS CRANE USE U-TYPE BOOM WITH POWERFUL BENDING RESISTANCE.