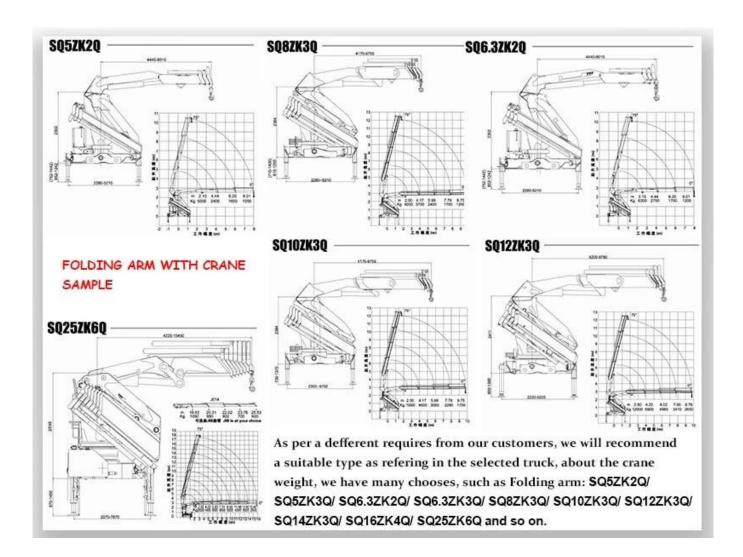

Crane Specification

| Crane<br>model | Max<br>Lifting<br>quality | Max<br>Lifting<br>Moment | Recommended<br>Power   | H-System<br>Max Flow<br>Rate                                          | H-System<br>Rated<br>Pressure | Tank                 | Rotation<br>Angle<br>Full<br>Gyration | Crane<br>Dead<br>Weight<br>2117<br>KG | Install<br>Space<br>900<br>MM |
|----------------|---------------------------|--------------------------|------------------------|-----------------------------------------------------------------------|-------------------------------|----------------------|---------------------------------------|---------------------------------------|-------------------------------|
| SQ6.3SK2Q      | 6300KG                    | 15.7<br>T.M              | 20<br>KW               | 40<br>L/MIN                                                           | 20MPA                         |                      |                                       |                                       |                               |
| SQ6            | 2280~510                  | 35                       | 520~8500<br>726<br>746 | 12<br>11<br>10<br>9<br>8<br>(E) 数 6<br>数 6<br>数 4<br>3<br>2<br>1<br>0 | 2 -1 0                        | 75° 8 2.50 2 Kg 6300 | 2900 1                                | 3.17 8                                | 0° 50 500 9 10                |