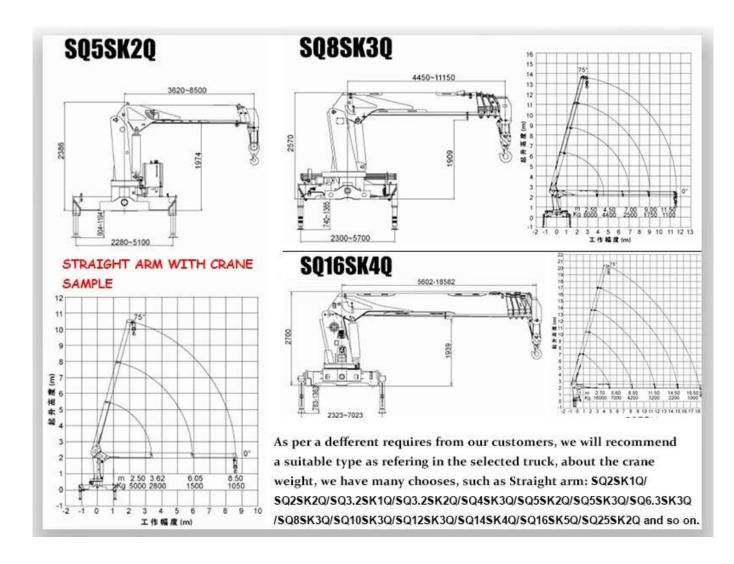

Crane Specification

| Crane<br>model | Max<br>Lifting<br>quality | Max<br>Lifting<br>Moment | Recommended<br>Power   | H-System<br>Max Flow<br>Rate                                          | H-System<br>Rated<br>Pressure | Tank                 | Rotation<br>Angle<br>Full<br>Gyration | Crane<br>Dead<br>Weight<br>2117<br>KG | Install<br>Space<br>900<br>MM |
|----------------|---------------------------|--------------------------|------------------------|-----------------------------------------------------------------------|-------------------------------|----------------------|---------------------------------------|---------------------------------------|-------------------------------|
| SQ6.3SK2Q      | 6300KG                    | 15.7<br>T.M              | 20<br>KW               | 40<br>L/MIN                                                           | 20MPA                         |                      |                                       |                                       |                               |
| SQ6            | 2280~510                  | 35                       | 520~8500<br>726<br>746 | 12<br>11<br>10<br>9<br>8<br>(E) 数 6<br>数 6<br>数 4<br>3<br>2<br>1<br>0 | 2 -1 0                        | 75° 8 2.50 2 Kg 6300 | 2900 1                                | 3.17 8                                | 0° 50 500 9 10                |