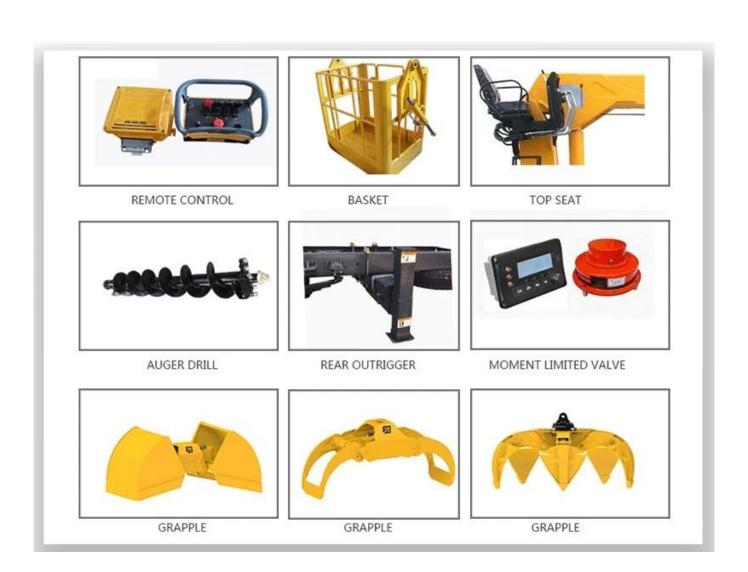

---|---------------------------------------|---------------------------------------|-------------------------------|
| SQ6.3SK2Q      | 6300KG                    | 15.7<br>T.M              | 20<br>KW               | 40<br>L/MIN                                                           | 20MPA                         |                      |                                       |                                       |                               |
| SQ6            | 2280~510                  | 35                       | 520~8500<br>726<br>746 | 12<br>11<br>10<br>9<br>8<br>(E) 数 6<br>数 6<br>数 4<br>3<br>2<br>1<br>0 | 2 -1 0                        | 75° 8 2.50 2 Kg 6300 | 2900 1                                | 3.17 8                                | 0° 50 500 9 10                |

























WORKSHOP DISPLAY















### 1. Q: How long is the warranty period?

A: All of our trucks have one year warranty or 25000KM since you get the truck.

### 2. Q: What's the main market of yourcompany?

A: We have customers all over the worldand our main market it Afrian, all the individuals and units are my partnerswho have a demand of china's high quality automobile industry product.

# 3. Q: How much the production capacity and supply capacity of your factory for one year?

. A: This depends on your needs. 10 years of spare parts sales experience makes us have a smooth supply channels.

### 4. Q: Where is your factory located?

A:Our company is located in Suizhou City, Hubei Province, the Capital of Special Purpose Vehicle in China. Warmly welcome to our factory.