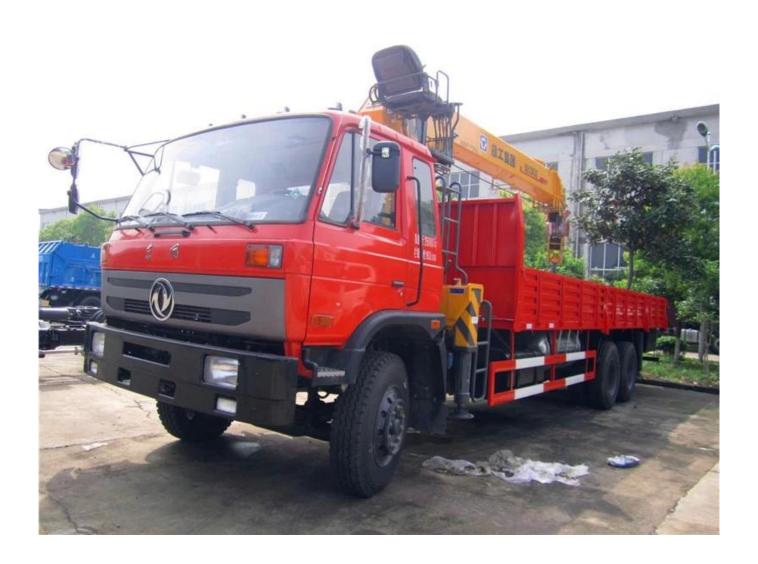

### Dongfeng 6x4 truck mounted crane manufactures in china

The truck consists of chassis, box, power take-off and crane, achieving cargo lifting and moving through hydraulic lifting and telescopic system. In general, H-type outrigger is equipped to realize its stability. To be further strengthened stability of the truck, rear outrigger also can be equipped if the customer require. The truck can 360 ° continuously rotate.