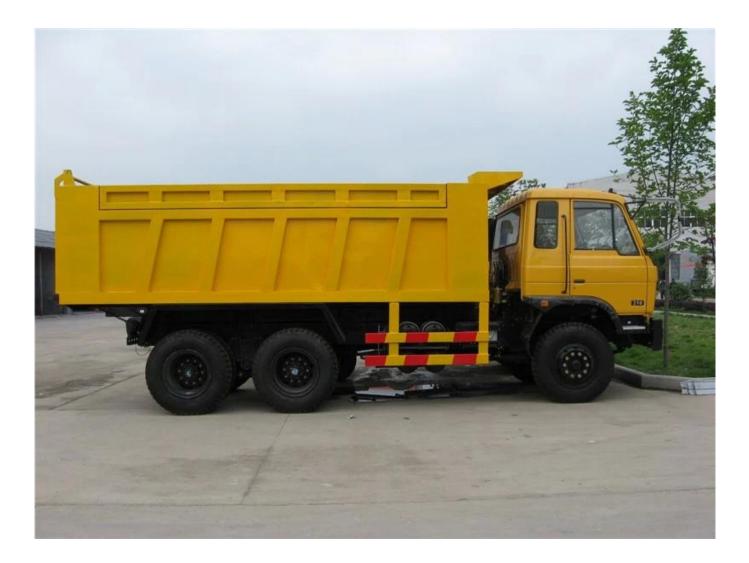

Dongfeng 6x4 drive used china dump truck with 20 tons for sale

### Pr-Specification

| Main specifications          |                                                                                                                                                                               |                                                       |                                |  |
|------------------------------|-------------------------------------------------------------------------------------------------------------------------------------------------------------------------------|-------------------------------------------------------|--------------------------------|--|
| Product model□name           | Dump truck                                                                                                                                                                    |                                                       |                                |  |
| Gross weight(Kg)             | 25000                                                                                                                                                                         | Driving type                                          | 6 x 4                          |  |
| Loading capacity (Tons)      | Around 20-25                                                                                                                                                                  | Overall dimension (mm)                                | 8748X2495X3100                 |  |
| Curb weight(Kg)              | 12495                                                                                                                                                                         | Overall dimension (mm)                                | 5400X2300X1200                 |  |
| Front/rear hang(mm)          | 1245/2670                                                                                                                                                                     | Steering wheel                                        | Left hand drive                |  |
| Cab seats (man)              | 3                                                                                                                                                                             | Wheelbase (mm)                                        | 4350+1300                      |  |
| Approach/departure angle (°) | 28/15°                                                                                                                                                                        | Max speed(Km/h)                                       | 85                             |  |
| Chassis specifications       |                                                                                                                                                                               | ·                                                     |                                |  |
| Chassis model                | EQ5253GFJ2                                                                                                                                                                    | Manufacture                                           | Dongfeng Motor Corporation     |  |
| Brand name                   | DongFeng brand                                                                                                                                                                | Overall dimension (mm)                                | 8565x2470x2850                 |  |
| Tire specification           | 10.00-20(nylon tire)                                                                                                                                                          | Tires No.                                             | 10+1                           |  |
| Steel spring number          | 9/10                                                                                                                                                                          | Front track(mm)                                       | 1940                           |  |
| Fuel type                    | Diesel(200L)                                                                                                                                                                  | Rear track(mm)                                        | 1860                           |  |
| Emission standard            | Euro 3                                                                                                                                                                        | Transmissions                                         | 8 speed forward and 1 reverse. |  |
| Cab                          | A row and a half deluxe                                                                                                                                                       | eluxe cab(with sleeping berth),allowable 3 passengers |                                |  |
| Engine Information           | Model                                                                                                                                                                         | YC6A260-33                                            |                                |  |
|                              | Power/ Displacement                                                                                                                                                           | 191/7255 Kw/ml                                        |                                |  |
|                              | Max.torque                                                                                                                                                                    | 960N.m                                                |                                |  |
|                              | Manufacturer                                                                                                                                                                  | Guangxi Yuchai Machinery Limited by Share Ltd         |                                |  |
| Dump truck structure paramet | ers                                                                                                                                                                           | ·                                                     |                                |  |
| Van body dimensions          | 5400X2300X1200                                                                                                                                                                | Side wall                                             | 6 mm                           |  |
| Bottom plate                 | 8mm                                                                                                                                                                           | Van body material                                     | Common steel                   |  |
| Lifting position             | Middle                                                                                                                                                                        | Dumping direction                                     | Rear                           |  |
| Oil Cylinder                 | Domestic 220                                                                                                                                                                  | Color and Logo                                        | Optional                       |  |
| Standard configuration       | 364 chassis,sub frame,van body side 6mm bottom 8mm,domestic middle lifting<br>hydraulic cylinder 220,common steel,four longitudinal beams,rectangular van<br>body,single door |                                                       |                                |  |
|                              |                                                                                                                                                                               |                                                       |                                |  |