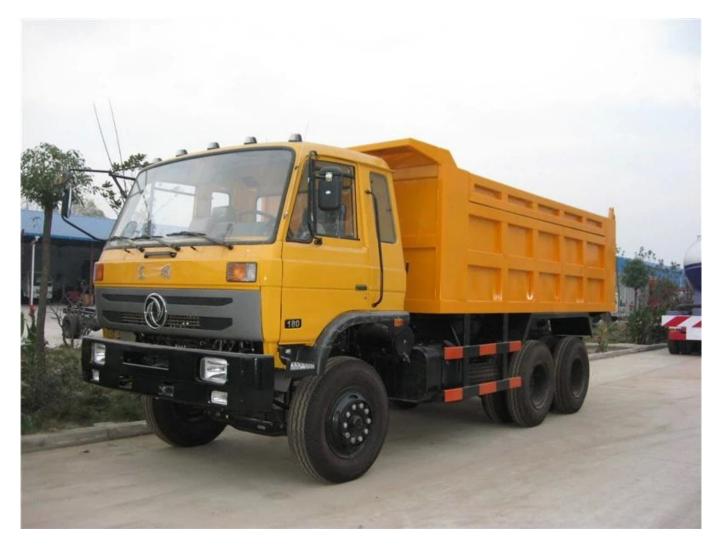

Dongfeng 6x4 drive used china dump truck with 20 tons for sale

### Pr-Specification

| Main specifications          |                                                                                                                                                                               |                                                       |                                |  |
|------------------------------|-------------------------------------------------------------------------------------------------------------------------------------------------------------------------------|-------------------------------------------------------|--------------------------------|--|
| Product model□name           | Dump truck                                                                                                                                                                    |                                                       |                                |  |
| Gross weight(Kg)             | 25000                                                                                                                                                                         | Driving type                                          | 6 x 4                          |  |
| Loading capacity (Tons)      | Around 20-25                                                                                                                                                                  | Overall dimension (mm)                                | 8748X2495X3100                 |  |
| Curb weight(Kg)              | 12495                                                                                                                                                                         | Overall dimension (mm)                                | 5400X2300X1200                 |  |
| Front/rear hang(mm)          | 1245/2670                                                                                                                                                                     | Steering wheel                                        | Left hand drive                |  |
| Cab seats (man)              | 3                                                                                                                                                                             | Wheelbase (mm)                                        | 4350+1300                      |  |
| Approach/departure angle (°) | 28/15°                                                                                                                                                                        | Max speed(Km/h)                                       | 85                             |  |
| Chassis specifications       |                                                                                                                                                                               | ·                                                     |                                |  |
| Chassis model                | EQ5253GFJ2                                                                                                                                                                    | Manufacture                                           | Dongfeng Motor Corporation     |  |
| Brand name                   | DongFeng brand                                                                                                                                                                | Overall dimension (mm)                                | 8565x2470x2850                 |  |
| Tire specification           | 10.00-20(nylon tire)                                                                                                                                                          | Tires No.                                             | 10+1                           |  |
| Steel spring number          | 9/10                                                                                                                                                                          | Front track(mm)                                       | 1940                           |  |
| Fuel type                    | Diesel(200L)                                                                                                                                                                  | Rear track(mm)                                        | 1860                           |  |
| Emission standard            | Euro 3                                                                                                                                                                        | Transmissions                                         | 8 speed forward and 1 reverse. |  |
| Cab                          | A row and a half deluxe                                                                                                                                                       | eluxe cab(with sleeping berth),allowable 3 passengers |                                |  |
| Engine Information           | Model                                                                                                                                                                         | YC6A260-33                                            |                                |  |
|                              | Power/ Displacement                                                                                                                                                           | 191/7255 Kw/ml                                        |                                |  |
|                              | Max.torque                                                                                                                                                                    | 960N.m                                                |                                |  |
|                              | Manufacturer                                                                                                                                                                  | Guangxi Yuchai Machinery Limited by Share Ltd         |                                |  |
| Dump truck structure paramet | ers                                                                                                                                                                           | ·                                                     |                                |  |
| Van body dimensions          | 5400X2300X1200                                                                                                                                                                | Side wall                                             | 6 mm                           |  |
| Bottom plate                 | 8mm                                                                                                                                                                           | Van body material                                     | Common steel                   |  |
| Lifting position             | Middle                                                                                                                                                                        | Dumping direction                                     | Rear                           |  |
| Oil Cylinder                 | Domestic 220                                                                                                                                                                  | Color and Logo                                        | Optional                       |  |
| Standard configuration       | 364 chassis,sub frame,van body side 6mm bottom 8mm,domestic middle lifting<br>hydraulic cylinder 220,common steel,four longitudinal beams,rectangular van<br>body,single door |                                                       |                                |  |
|                              |                                                                                                                                                                               |                                                       |                                |  |