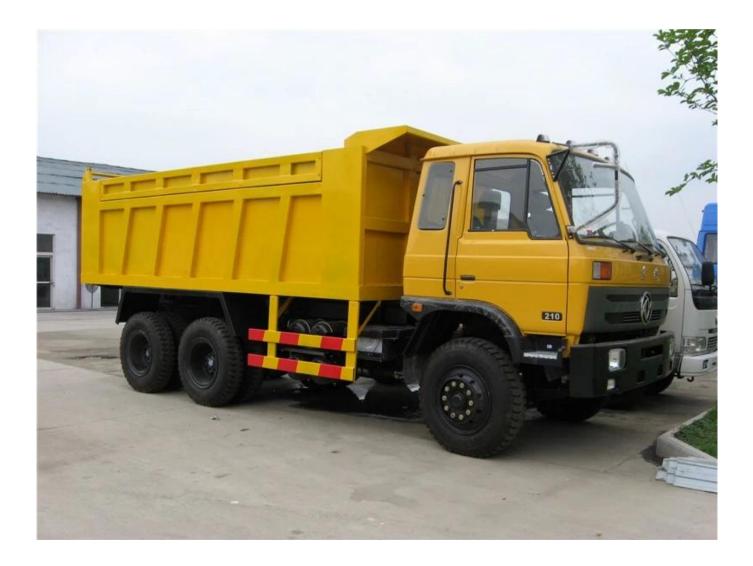

Dongfeng 6x4 drive used china dump truck with 20 tons for sale

### Pr-Specification

| Main specifications          |                                                                                                                                                                               |                                                       |                                |  |
|------------------------------|-------------------------------------------------------------------------------------------------------------------------------------------------------------------------------|-------------------------------------------------------|--------------------------------|--|
| Product model□name           | Dump truck                                                                                                                                                                    |                                                       |                                |  |
| Gross weight(Kg)             | 25000                                                                                                                                                                         | Driving type                                          | 6 x 4                          |  |
| Loading capacity (Tons)      | Around 20-25                                                                                                                                                                  | Overall dimension (mm)                                | 8748X2495X3100                 |  |
| Curb weight(Kg)              | 12495                                                                                                                                                                         | Overall dimension (mm)                                | 5400X2300X1200                 |  |
| Front/rear hang(mm)          | 1245/2670                                                                                                                                                                     | Steering wheel                                        | Left hand drive                |  |
| Cab seats (man)              | 3                                                                                                                                                                             | Wheelbase (mm)                                        | 4350+1300                      |  |
| Approach/departure angle (°) | 28/15°                                                                                                                                                                        | Max speed(Km/h)                                       | 85                             |  |
| Chassis specifications       |                                                                                                                                                                               | ·                                                     |                                |  |
| Chassis model                | EQ5253GFJ2                                                                                                                                                                    | Manufacture                                           | Dongfeng Motor Corporation     |  |
| Brand name                   | DongFeng brand                                                                                                                                                                | Overall dimension (mm)                                | 8565x2470x2850                 |  |
| Tire specification           | 10.00-20(nylon tire)                                                                                                                                                          | Tires No.                                             | 10+1                           |  |
| Steel spring number          | 9/10                                                                                                                                                                          | Front track(mm)                                       | 1940                           |  |
| Fuel type                    | Diesel(200L)                                                                                                                                                                  | Rear track(mm)                                        | 1860                           |  |
| Emission standard            | Euro 3                                                                                                                                                                        | Transmissions                                         | 8 speed forward and 1 reverse. |  |
| Cab                          | A row and a half deluxe                                                                                                                                                       | eluxe cab(with sleeping berth),allowable 3 passengers |                                |  |
| Engine Information           | Model                                                                                                                                                                         | YC6A260-33                                            |                                |  |
|                              | Power/ Displacement                                                                                                                                                           | 191/7255 Kw/ml                                        |                                |  |
|                              | Max.torque                                                                                                                                                                    | 960N.m                                                |                                |  |
|                              | Manufacturer                                                                                                                                                                  | Guangxi Yuchai Machinery Limited by Share Ltd         |                                |  |
| Dump truck structure paramet | ers                                                                                                                                                                           | ·                                                     |                                |  |
| Van body dimensions          | 5400X2300X1200                                                                                                                                                                | Side wall                                             | 6 mm                           |  |
| Bottom plate                 | 8mm                                                                                                                                                                           | Van body material                                     | Common steel                   |  |
| Lifting position             | Middle                                                                                                                                                                        | Dumping direction                                     | Rear                           |  |
| Oil Cylinder                 | Domestic 220                                                                                                                                                                  | Color and Logo                                        | Optional                       |  |
| Standard configuration       | 364 chassis,sub frame,van body side 6mm bottom 8mm,domestic middle lifting<br>hydraulic cylinder 220,common steel,four longitudinal beams,rectangular van<br>body,single door |                                                       |                                |  |
|                              |                                                                                                                                                                               |                                                       |                                |  |