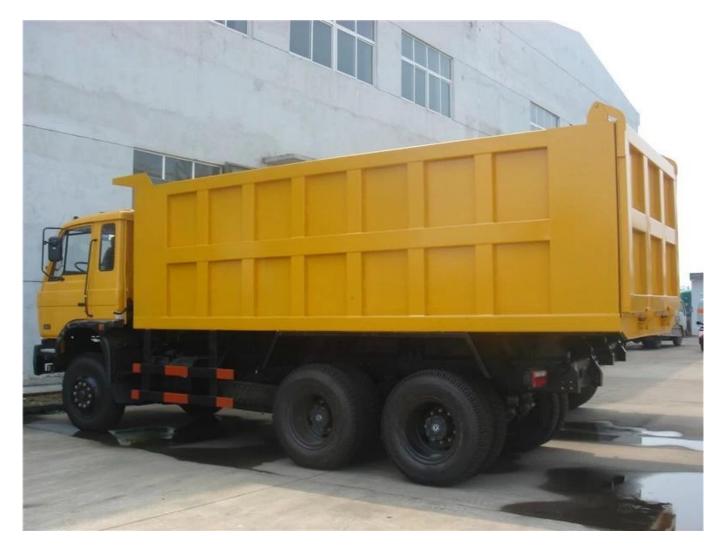

Dongfeng 6x4 drive used china dump truck with 20 tons for sale

### Pr-Specification

| Main specifications          |                                                                                                                                                                               |                                                       |                                |  |
|------------------------------|-------------------------------------------------------------------------------------------------------------------------------------------------------------------------------|-------------------------------------------------------|--------------------------------|--|
| Product model□name           | Dump truck                                                                                                                                                                    |                                                       |                                |  |
| Gross weight(Kg)             | 25000                                                                                                                                                                         | Driving type                                          | 6 x 4                          |  |
| Loading capacity (Tons)      | Around 20-25                                                                                                                                                                  | Overall dimension (mm)                                | 8748X2495X3100                 |  |
| Curb weight(Kg)              | 12495                                                                                                                                                                         | Overall dimension (mm)                                | 5400X2300X1200                 |  |
| Front/rear hang(mm)          | 1245/2670                                                                                                                                                                     | Steering wheel                                        | Left hand drive                |  |
| Cab seats (man)              | 3                                                                                                                                                                             | Wheelbase (mm)                                        | 4350+1300                      |  |
| Approach/departure angle (°) | 28/15°                                                                                                                                                                        | Max speed(Km/h)                                       | 85                             |  |
| Chassis specifications       |                                                                                                                                                                               | ·                                                     |                                |  |
| Chassis model                | EQ5253GFJ2                                                                                                                                                                    | Manufacture                                           | Dongfeng Motor Corporation     |  |
| Brand name                   | DongFeng brand                                                                                                                                                                | Overall dimension (mm)                                | 8565x2470x2850                 |  |
| Tire specification           | 10.00-20(nylon tire)                                                                                                                                                          | Tires No.                                             | 10+1                           |  |
| Steel spring number          | 9/10                                                                                                                                                                          | Front track(mm)                                       | 1940                           |  |
| Fuel type                    | Diesel(200L)                                                                                                                                                                  | Rear track(mm)                                        | 1860                           |  |
| Emission standard            | Euro 3                                                                                                                                                                        | Transmissions                                         | 8 speed forward and 1 reverse. |  |
| Cab                          | A row and a half deluxe                                                                                                                                                       | eluxe cab(with sleeping berth),allowable 3 passengers |                                |  |
| Engine Information           | Model                                                                                                                                                                         | YC6A260-33                                            |                                |  |
|                              | Power/ Displacement                                                                                                                                                           | 191/7255 Kw/ml                                        |                                |  |
|                              | Max.torque                                                                                                                                                                    | 960N.m                                                |                                |  |
|                              | Manufacturer                                                                                                                                                                  | Guangxi Yuchai Machinery Limited by Share Ltd         |                                |  |
| Dump truck structure paramet | ers                                                                                                                                                                           | ·                                                     |                                |  |
| Van body dimensions          | 5400X2300X1200                                                                                                                                                                | Side wall                                             | 6 mm                           |  |
| Bottom plate                 | 8mm                                                                                                                                                                           | Van body material                                     | Common steel                   |  |
| Lifting position             | Middle                                                                                                                                                                        | Dumping direction                                     | Rear                           |  |
| Oil Cylinder                 | Domestic 220                                                                                                                                                                  | Color and Logo                                        | Optional                       |  |
| Standard configuration       | 364 chassis,sub frame,van body side 6mm bottom 8mm,domestic middle lifting<br>hydraulic cylinder 220,common steel,four longitudinal beams,rectangular van<br>body,single door |                                                       |                                |  |
|                              |                                                                                                                                                                               |                                                       |                                |  |