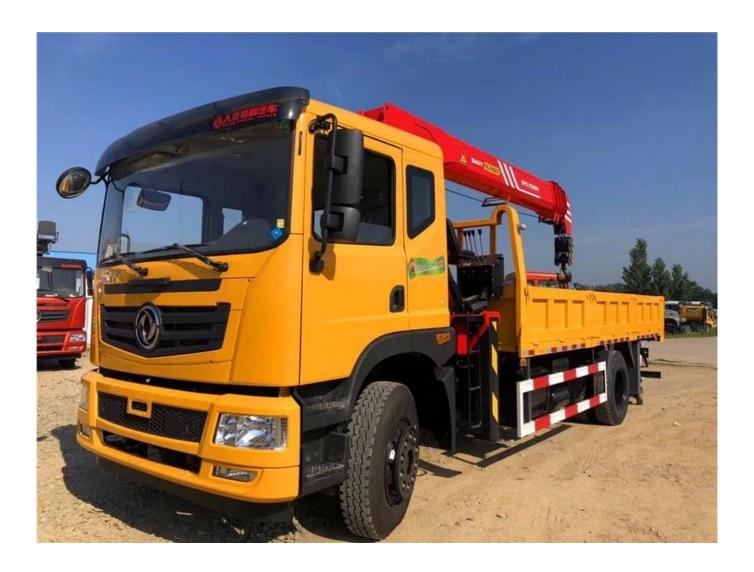

### Dongfeng 5 tons crane mounted with truck pictrues for sale

#### Advantage of Our Crane Mounted Truck

- 1.We have adopted the advanced technology of numerical-controlled plasma incision and conduct sophisticated processing of the truck parts.
- 2. The boring-milling process enables a higher concentricity of the parts and extends its life spans.
- 3. The invisible H-shaped outriggers, the double horizontal outriggers and the vertical outriggers at the back integrately enable a wider expansion and more safety.
- 4. The material of our splices comes from the USA with a oil tube which have better leakproofness, oxidation resistance and incorruptiblenesses.
- 5. We independently developed the motor hydraulic station of truck'a cranes which strengthens the driving force, enables stable operation and energy conservation.