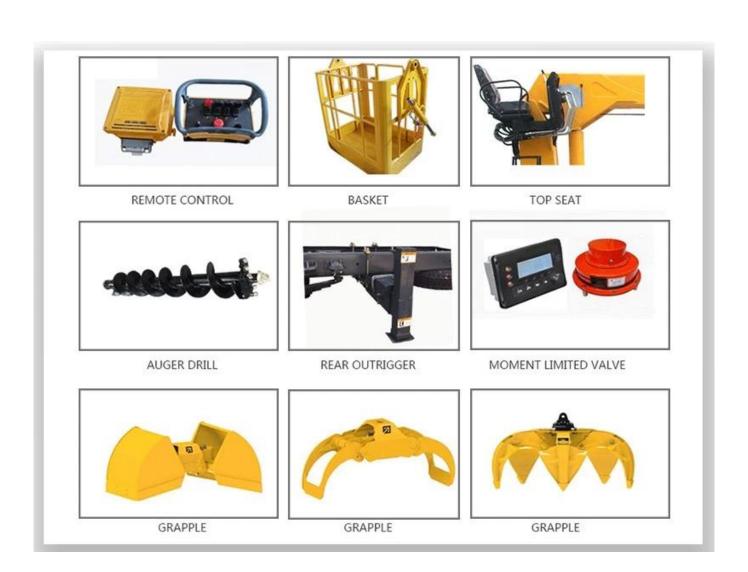

[Functions]
The truck consists of chassis, box, power take-off and crane, achieving cargo lifting and moving through hydraulic lifting and telescopic system. In general, H-type outrigger is equipped to realize its stability. To be further strengthened stability of the truck, rear outrigger also can be equipped if the customer require. The truck can 360 ° continuously rotate.