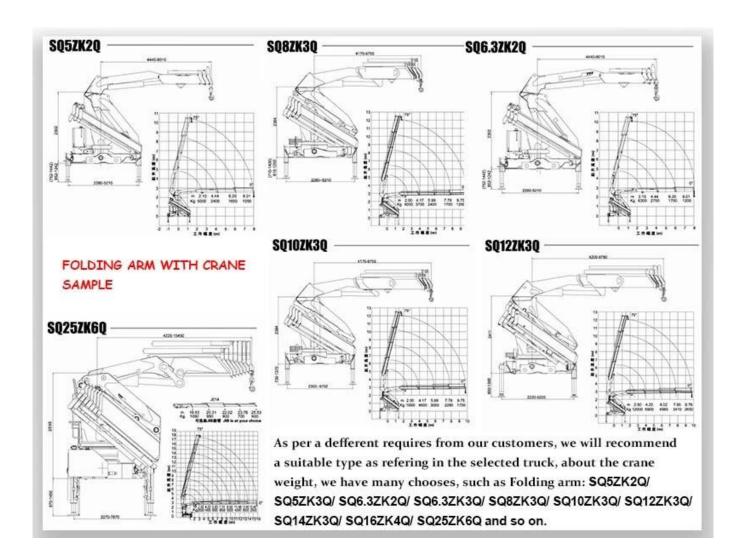

Crane Specification

| Crane<br>model | Max<br>Lifting<br>quality | Max<br>Lifting<br>Moment | Recommended<br>Power   | H-System<br>Max Flow<br>Rate                                          | H-System<br>Rated<br>Pressure | Oil<br>Tank<br>Volume | Rotation<br>Angle | Crane<br>Dead<br>Weight | Install        |
|----------------|---------------------------|--------------------------|------------------------|-----------------------------------------------------------------------|-------------------------------|-----------------------|-------------------|-------------------------|----------------|
| SQ6.3SK2Q      | 6300KG                    | 15.7<br>T.M              | 20<br>KW               | 40<br>L/MIN                                                           | 20MPA                         | 90<br>L               | Full<br>Gyration  | 2117<br>KG              | 900<br>MM      |
| SQ6            | 2280~510                  | 35                       | 520~8500<br>726<br>746 | 12<br>11<br>10<br>9<br>8<br>(E) 数 6<br>数 6<br>数 4<br>3<br>2<br>1<br>0 | 2 -1 0                        | 75° 8 2.50 2 Kg 6300  | 2900 1            | 3.17 8                  | 0° 50 500 9 10 |