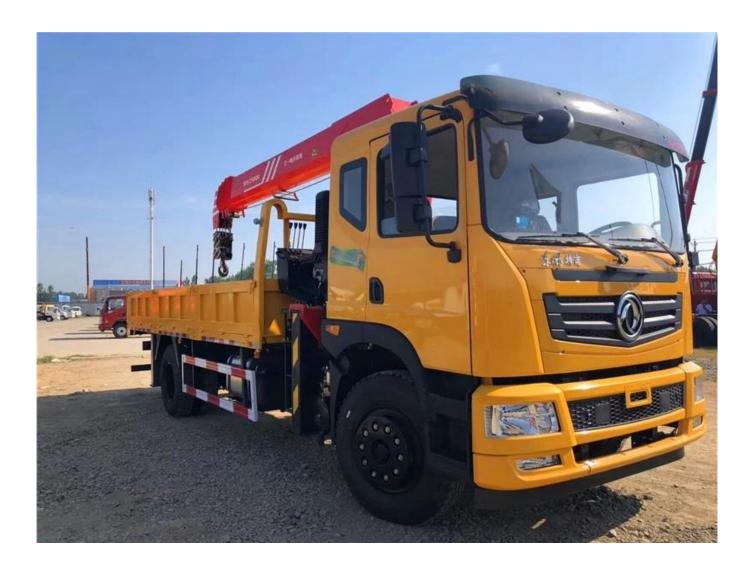

### Dongfeng 5 tons crane mounted with truck pictrues for sale











#### Advantage of Our Crane Mounted Truck

- 1.We have adopted the advanced technology of numerical-controlled plasma incision and conduct sophisticated processing of the truck parts.
- 2. The boring-milling process enables a higher concentricity of the parts and extends its life spans.
- 3. The invisible H-shaped outriggers, the double horizontal outriggers and the vertical outriggers at the back integrately enable a wider expansion and more safety.
- 4. The material of our splices comes from the USA with a oil tube which have better leakproofness, oxidation resistance and incorruptiblenesses.
- 5. We independently developed the motor hydraulic station of truck'a cranes which strengthens the driving force, enables stable operation and energy conservation.



| ☐Main specifications ☐