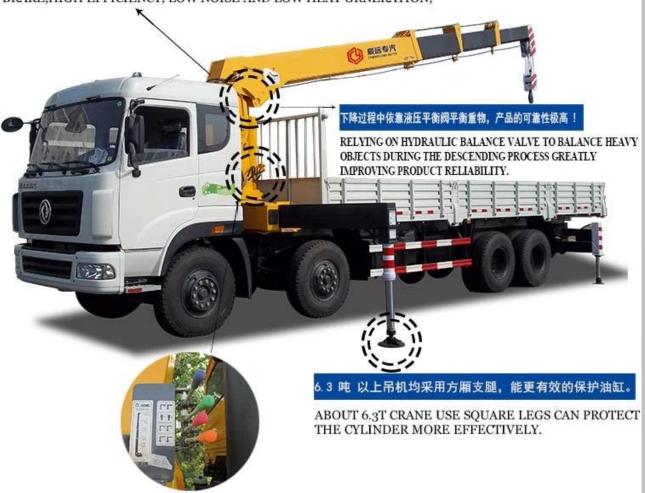

### 液压绞车依靠碟簧和摩擦片制动,效率高且噪音低,发热量小,耐用!!

HYDRAULIC WINCH RELIES ON DISC SPRING AND FRICTION PLATE TO BRAKE, HIGH EFFICIENCY, LOW NOISE AND LOW HEAT GRNERATION;

水性油漆,更加环保。

WATER-BASED PAINT, MORE ENVIRONMENTALLY FRIENDLY.