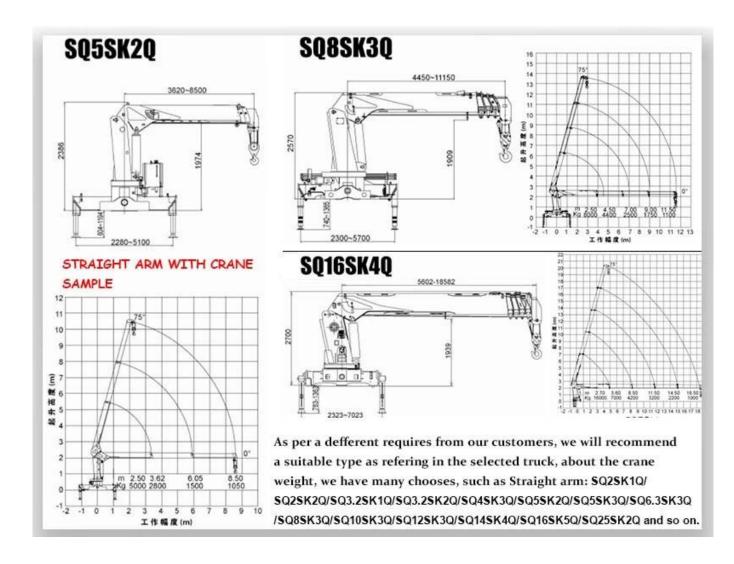

Crane Specification

| Crane<br>model | Max<br>Lifting<br>quality | Max<br>Lifting<br>Moment | Recommended<br>Power   | H-System<br>Max Flow<br>Rate                                          | H-System<br>Rated<br>Pressure | Oil<br>Tank<br>Volume | Rotation<br>Angle | Crane<br>Dead<br>Weight | Install        |
|----------------|---------------------------|--------------------------|------------------------|-----------------------------------------------------------------------|-------------------------------|-----------------------|-------------------|-------------------------|----------------|
| SQ6.3SK2Q      | 6300KG                    | 15.7<br>T.M              | 20<br>KW               | 40<br>L/MIN                                                           | 20MPA                         | 90<br>L               | Full<br>Gyration  | 2117<br>KG              | 900<br>MM      |
| SQ6            | 2280~510                  | 35                       | 520~8500<br>726<br>746 | 12<br>11<br>10<br>9<br>8<br>(E) 数 6<br>数 6<br>数 4<br>3<br>2<br>1<br>0 | 2 -1 0                        | 75° 8 2.50 2 Kg 6300  | 2900 1            | 3.17 8                  | 0° 50 500 9 10 |