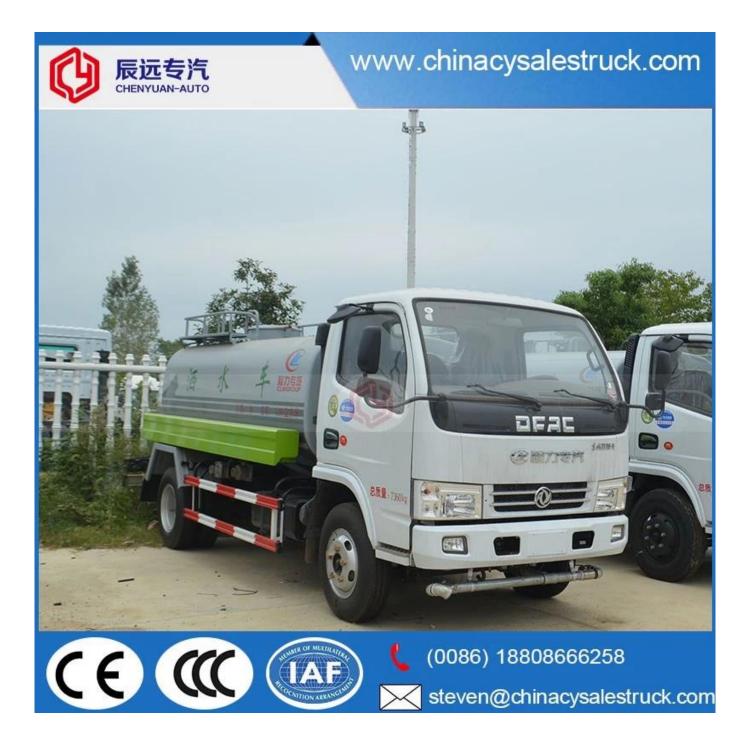

Dongfeng 4x2 water with truck capacity 6000 liters water sprinkler trucks

| Main specification      |                                                     |                         |                                |  |  |  |  |
|-------------------------|-----------------------------------------------------|-------------------------|--------------------------------|--|--|--|--|
| Product model and name. | Tank truck CSC5071GSS3 (steering wheel on the left) |                         |                                |  |  |  |  |
| Gross weight (kg)       | 7495                                                | Type of unit            | 4X2                            |  |  |  |  |
| Payload (Kg)            | 3500                                                | Total dimension (mm)    | $5995 \times 2050 \times 2450$ |  |  |  |  |
| Empty weight (Kg)       | 3800                                                | Taxi seats              | 3                              |  |  |  |  |
| Approach / departure    | 19/15                                               | Front / rear suspension | 1115/1580                      |  |  |  |  |
| angle (°)               | 10/10                                               | (mm)                    | 1110/1000                      |  |  |  |  |

Feature and application

1). Equipped with a high suction and self-suction water pump characterized by high pressure and fast suction speed.

2). Equipped with front, rear and side sprinklers, high position sprinklers and rear work platform.

3). The water cannon that is installed on the working platform can rotate 360 degrees and the water flow can be adjusted in various forms of rain. There is straight form, intense rain, moderate rain and drizzle, etc. The maximum range can reach 30M.

4). Equipped with fire coupling, flow valves, filter screen and water level meter.

5) .According to the customers' request, the crane, the high work platform and the spraying machine can also be equipped.

6). It is mainly used for washing in urban roads, irrigation and greening of trees, green belts and grass and dust full of construction sites. And it is also used for the delivery of drinking water and fire fighting function, etc.