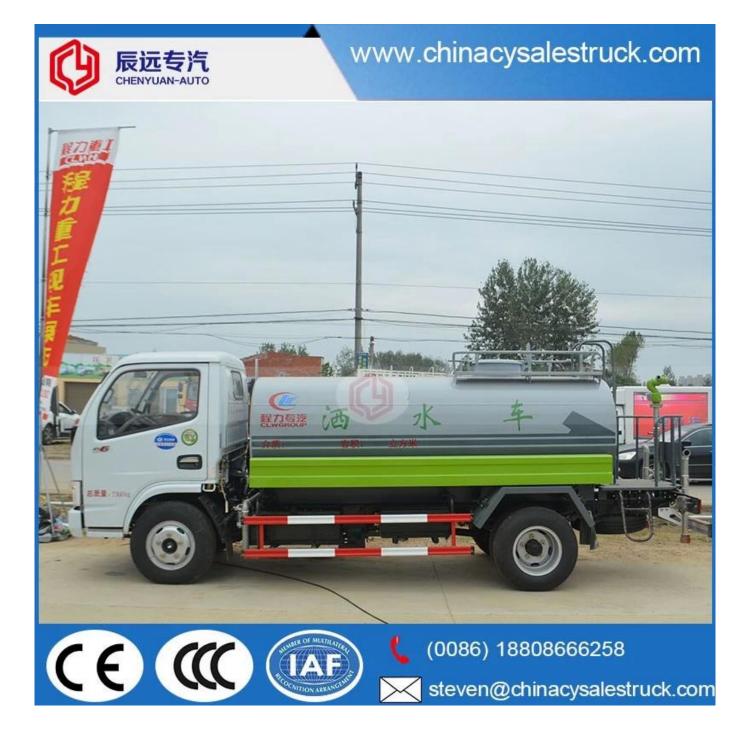

Dongfeng 4x2 water with truck capacity 6000 liters water sprinkler trucks

| Main specification      |                                                     |                         |                                |  |  |  |  |
|-------------------------|-----------------------------------------------------|-------------------------|--------------------------------|--|--|--|--|
| Product model and name. | Tank truck CSC5071GSS3 (steering wheel on the left) |                         |                                |  |  |  |  |
| Gross weight (kg)       | 7495                                                | Type of unit            | 4X2                            |  |  |  |  |
| Payload (Kg)            | 3500                                                | Total dimension (mm)    | $5995 \times 2050 \times 2450$ |  |  |  |  |
| Empty weight (Kg)       | 3800                                                | Taxi seats              | 3                              |  |  |  |  |
| Approach / departure    | 19/15                                               | Front / rear suspension | 1115/1580                      |  |  |  |  |
| angle (°)               | 10/10                                               | (mm)                    | 1110/1000                      |  |  |  |  |

Feature and application

1). Equipped with a high suction and self-suction water pump characterized by high pressure and fast suction speed.

2). Equipped with front, rear and side sprinklers, high position sprinklers and rear work platform.

3). The water cannon that is installed on the working platform can rotate 360 degrees and the water flow can be adjusted in various forms of rain. There is straight form, intense rain, moderate rain and drizzle, etc. The maximum range can reach 30M.

4). Equipped with fire coupling, flow valves, filter screen and water level meter.

5) .According to the customers' request, the crane, the high work platform and the spraying machine can also be equipped.

6). It is mainly used for washing in urban roads, irrigation and greening of trees, green belts and grass and dust full of construction sites. And it is also used for the delivery of drinking water and fire fighting function, etc.