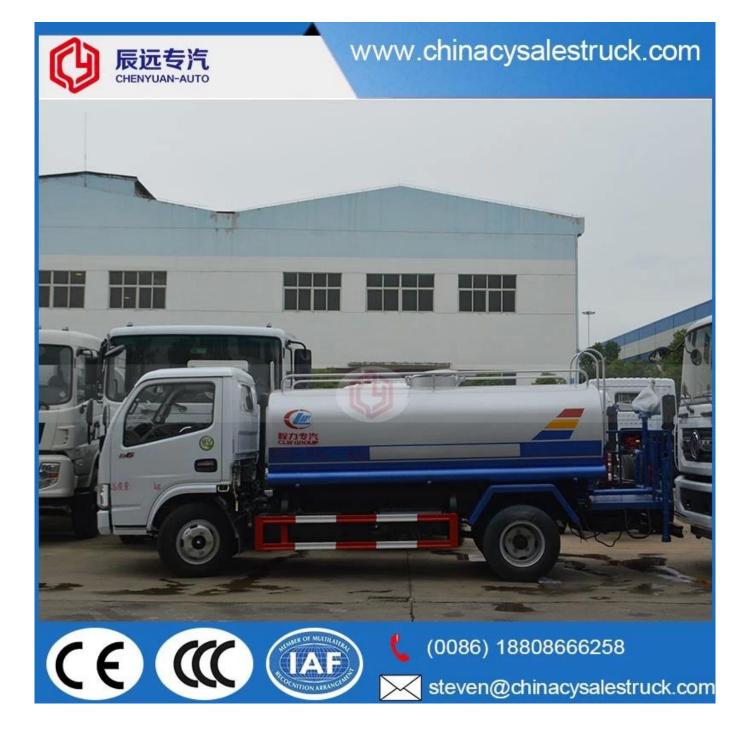

Dongfeng 4x2 water with truck capacity 6000 liters water sprinkler trucks

| Main specification      |                                                     |                         |                                |  |  |  |  |
|-------------------------|-----------------------------------------------------|-------------------------|--------------------------------|--|--|--|--|
| Product model and name. | Tank truck CSC5071GSS3 (steering wheel on the left) |                         |                                |  |  |  |  |
| Gross weight (kg)       | 7495                                                | Type of unit            | 4X2                            |  |  |  |  |
| Payload (Kg)            | 3500                                                | Total dimension (mm)    | $5995 \times 2050 \times 2450$ |  |  |  |  |
| Empty weight (Kg)       | 3800                                                | Taxi seats              | 3                              |  |  |  |  |
| Approach / departure    | 19/15                                               | Front / rear suspension | 1115/1580                      |  |  |  |  |
| angle (°)               | 10/10                                               | (mm)                    | 1110/1000                      |  |  |  |  |

Feature and application

1). Equipped with a high suction and self-suction water pump characterized by high pressure and fast suction speed.

2). Equipped with front, rear and side sprinklers, high position sprinklers and rear work platform.

3). The water cannon that is installed on the working platform can rotate 360 degrees and the water flow can be adjusted in various forms of rain. There is straight form, intense rain, moderate rain and drizzle, etc. The maximum range can reach 30M.

4). Equipped with fire coupling, flow valves, filter screen and water level meter.

5) .According to the customers' request, the crane, the high work platform and the spraying machine can also be equipped.

6). It is mainly used for washing in urban roads, irrigation and greening of trees, green belts and grass and dust full of construction sites. And it is also used for the delivery of drinking water and fire fighting function, etc.