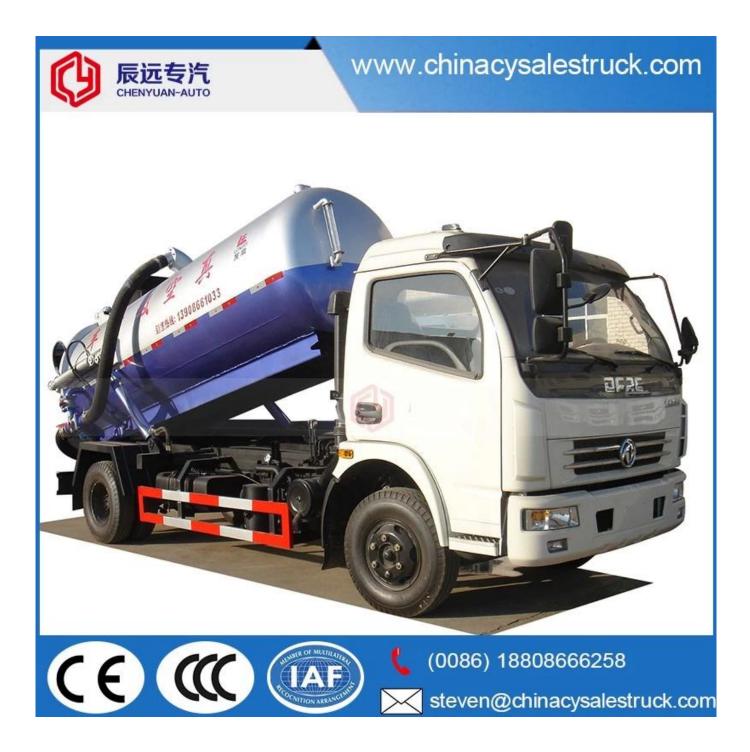

DongFeng brand 4cbm sewage suction Truck supplier in china

Main Specification

| Product name and specifications |                                                                                                                                                                                                                                                                                                                                                                                                                                                                                                                      |
|---------------------------------|----------------------------------------------------------------------------------------------------------------------------------------------------------------------------------------------------------------------------------------------------------------------------------------------------------------------------------------------------------------------------------------------------------------------------------------------------------------------------------------------------------------------|
| Name of the brand               | DONG FENG                                                                                                                                                                                                                                                                                                                                                                                                                                                                                                            |
| Chassis model                   | EQ1050TJ20D2                                                                                                                                                                                                                                                                                                                                                                                                                                                                                                         |
| Type of unit                    | $4 \times 2$                                                                                                                                                                                                                                                                                                                                                                                                                                                                                                         |
| Global dimension                | 5660 × 1940 × 2450 mm                                                                                                                                                                                                                                                                                                                                                                                                                                                                                                |
| Empty weight                    | 3365kg                                                                                                                                                                                                                                                                                                                                                                                                                                                                                                               |
| Tank volume                     | 3000L                                                                                                                                                                                                                                                                                                                                                                                                                                                                                                                |
| Wheel base                      | 3000 mm                                                                                                                                                                                                                                                                                                                                                                                                                                                                                                              |
| Motor                           | YC4F90-30, 90HP                                                                                                                                                                                                                                                                                                                                                                                                                                                                                                      |
| Fuel type                       | Diesel                                                                                                                                                                                                                                                                                                                                                                                                                                                                                                               |
| Specification of the tire       | 6.50-16                                                                                                                                                                                                                                                                                                                                                                                                                                                                                                              |
| Observations                    | Steering type: steering wheel to the left                                                                                                                                                                                                                                                                                                                                                                                                                                                                            |
| Instructions                    | The truck is equipped with a high-power vacuum suction pump and a high-quality hydraulic system. With the rear lid of the tank hydraulically opened and the double cylinders on both sides of the tank, the truck can discharge the wastewater directly through the rear lid off the tank. Characterized by high vacuum (higher than fecal suction truck), high capacity and high efficiency, the truck is widely used. Pumping time of the complete tank: $\leq 5 \text{min}$ ; Suction width: $\geq 8 \text{ m}$ . |
| Applications                    | The truck is used to suck out sediments from sewers, such as mud, silt, rocks, bricks and other large objects.                                                                                                                                                                                                                                                                                                                                                                                                       |