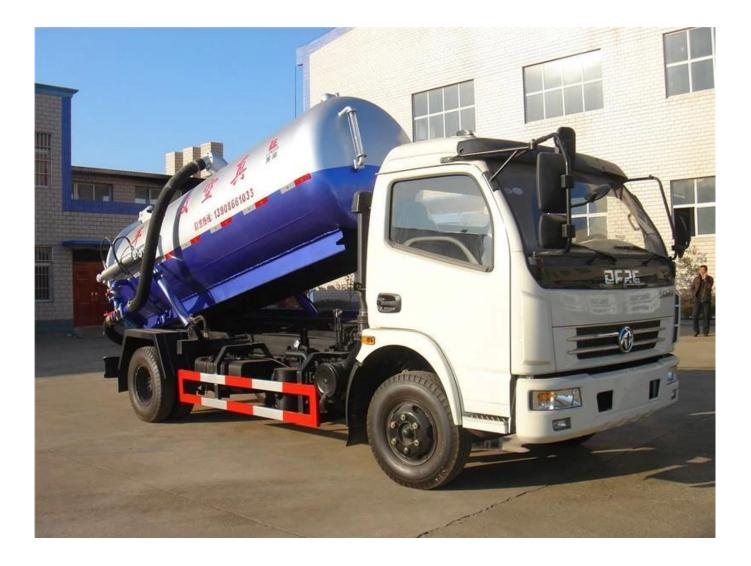

DongFeng brand 4cbm sewage suction Truck supplier in china

Main Specification

| Product name and specifications |                                                                                                                                                                                                                                                                                                                                                                                                                                                                                                                      |
|---------------------------------|----------------------------------------------------------------------------------------------------------------------------------------------------------------------------------------------------------------------------------------------------------------------------------------------------------------------------------------------------------------------------------------------------------------------------------------------------------------------------------------------------------------------|
| Name of the brand               | DONG FENG                                                                                                                                                                                                                                                                                                                                                                                                                                                                                                            |
| Chassis model                   | EQ1050TJ20D2                                                                                                                                                                                                                                                                                                                                                                                                                                                                                                         |
| Type of unit                    | $4 \times 2$                                                                                                                                                                                                                                                                                                                                                                                                                                                                                                         |
| Global dimension                | 5660 × 1940 × 2450 mm                                                                                                                                                                                                                                                                                                                                                                                                                                                                                                |
| Empty weight                    | 3365kg                                                                                                                                                                                                                                                                                                                                                                                                                                                                                                               |
| Tank volume                     | 3000L                                                                                                                                                                                                                                                                                                                                                                                                                                                                                                                |
| Wheel base                      | 3000 mm                                                                                                                                                                                                                                                                                                                                                                                                                                                                                                              |
| Motor                           | YC4F90-30, 90HP                                                                                                                                                                                                                                                                                                                                                                                                                                                                                                      |
| Fuel type                       | Diesel                                                                                                                                                                                                                                                                                                                                                                                                                                                                                                               |
| Specification of the tire       | 6.50-16                                                                                                                                                                                                                                                                                                                                                                                                                                                                                                              |
| Observations                    | Steering type: steering wheel to the left                                                                                                                                                                                                                                                                                                                                                                                                                                                                            |
| Instructions                    | The truck is equipped with a high-power vacuum suction pump and a high-quality hydraulic system. With the rear lid of the tank hydraulically opened and the double cylinders on both sides of the tank, the truck can discharge the wastewater directly through the rear lid off the tank. Characterized by high vacuum (higher than fecal suction truck), high capacity and high efficiency, the truck is widely used. Pumping time of the complete tank: $\leq 5 \text{min}$ ; Suction width: $\geq 8 \text{ m}$ . |
| Applications                    | The truck is used to suck out sediments from sewers, such as mud, silt, rocks, bricks and other large objects.                                                                                                                                                                                                                                                                                                                                                                                                       |