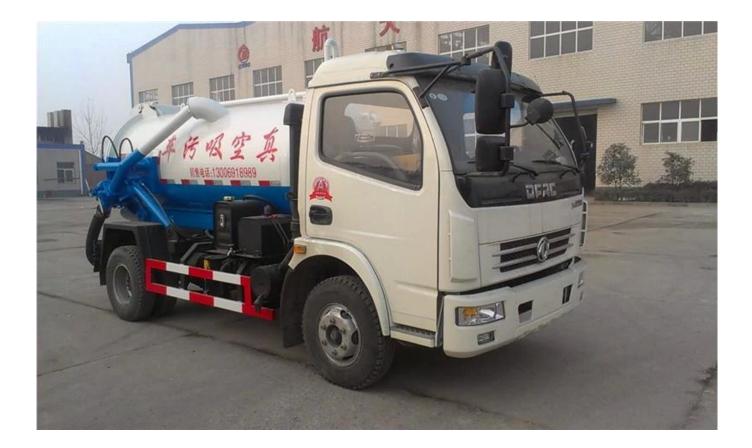

DongFeng brand 4cbm sewage suction Truck supplier in china

Main Specification

| Product name and specifications |                                                                                                                                                                                                                                                                                                                                                                                                                                                                                                                      |
|---------------------------------|----------------------------------------------------------------------------------------------------------------------------------------------------------------------------------------------------------------------------------------------------------------------------------------------------------------------------------------------------------------------------------------------------------------------------------------------------------------------------------------------------------------------|
| Name of the brand               | DONG FENG                                                                                                                                                                                                                                                                                                                                                                                                                                                                                                            |
| Chassis model                   | EQ1050TJ20D2                                                                                                                                                                                                                                                                                                                                                                                                                                                                                                         |
| Type of unit                    | $4 \times 2$                                                                                                                                                                                                                                                                                                                                                                                                                                                                                                         |
| Global dimension                | 5660 × 1940 × 2450 mm                                                                                                                                                                                                                                                                                                                                                                                                                                                                                                |
| Empty weight                    | 3365kg                                                                                                                                                                                                                                                                                                                                                                                                                                                                                                               |
| Tank volume                     | 3000L                                                                                                                                                                                                                                                                                                                                                                                                                                                                                                                |
| Wheel base                      | 3000 mm                                                                                                                                                                                                                                                                                                                                                                                                                                                                                                              |
| Motor                           | YC4F90-30, 90HP                                                                                                                                                                                                                                                                                                                                                                                                                                                                                                      |
| Fuel type                       | Diesel                                                                                                                                                                                                                                                                                                                                                                                                                                                                                                               |
| Specification of the tire       | 6.50-16                                                                                                                                                                                                                                                                                                                                                                                                                                                                                                              |
| Observations                    | Steering type: steering wheel to the left                                                                                                                                                                                                                                                                                                                                                                                                                                                                            |
| Instructions                    | The truck is equipped with a high-power vacuum suction pump and a high-quality hydraulic system. With the rear lid of the tank hydraulically opened and the double cylinders on both sides of the tank, the truck can discharge the wastewater directly through the rear lid off the tank. Characterized by high vacuum (higher than fecal suction truck), high capacity and high efficiency, the truck is widely used. Pumping time of the complete tank: $\leq 5 \text{min}$ ; Suction width: $\geq 8 \text{ m}$ . |
| Applications                    | The truck is used to suck out sediments from sewers, such as mud, silt, rocks, bricks and other large objects.                                                                                                                                                                                                                                                                                                                                                                                                       |