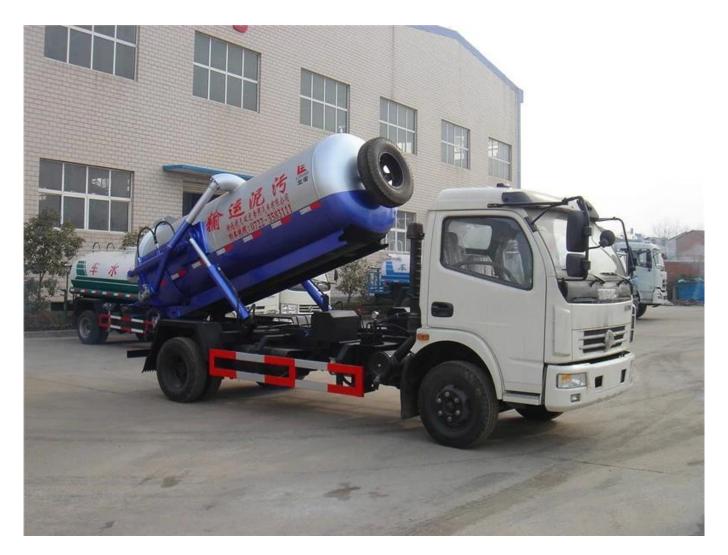

DongFeng brand 4cbm sewage suction Truck supplier in china

Main Specification

| Product name and specifications |                                                                                                                                                                                                                                                                                                                                                                                                                                                                                                                      |
|---------------------------------|----------------------------------------------------------------------------------------------------------------------------------------------------------------------------------------------------------------------------------------------------------------------------------------------------------------------------------------------------------------------------------------------------------------------------------------------------------------------------------------------------------------------|
| Name of the brand               | DONG FENG                                                                                                                                                                                                                                                                                                                                                                                                                                                                                                            |
| Chassis model                   | EQ1050TJ20D2                                                                                                                                                                                                                                                                                                                                                                                                                                                                                                         |
| Type of unit                    | $4 \times 2$                                                                                                                                                                                                                                                                                                                                                                                                                                                                                                         |
| Global dimension                | 5660 × 1940 × 2450 mm                                                                                                                                                                                                                                                                                                                                                                                                                                                                                                |
| Empty weight                    | 3365kg                                                                                                                                                                                                                                                                                                                                                                                                                                                                                                               |
| Tank volume                     | 3000L                                                                                                                                                                                                                                                                                                                                                                                                                                                                                                                |
| Wheel base                      | 3000 mm                                                                                                                                                                                                                                                                                                                                                                                                                                                                                                              |
| Motor                           | YC4F90-30, 90HP                                                                                                                                                                                                                                                                                                                                                                                                                                                                                                      |
| Fuel type                       | Diesel                                                                                                                                                                                                                                                                                                                                                                                                                                                                                                               |
| Specification of the tire       | 6.50-16                                                                                                                                                                                                                                                                                                                                                                                                                                                                                                              |
| Observations                    | Steering type: steering wheel to the left                                                                                                                                                                                                                                                                                                                                                                                                                                                                            |
| Instructions                    | The truck is equipped with a high-power vacuum suction pump and a high-quality hydraulic system. With the rear lid of the tank hydraulically opened and the double cylinders on both sides of the tank, the truck can discharge the wastewater directly through the rear lid off the tank. Characterized by high vacuum (higher than fecal suction truck), high capacity and high efficiency, the truck is widely used. Pumping time of the complete tank: $\leq 5 \text{min}$ ; Suction width: $\geq 8 \text{ m}$ . |
| Applications                    | The truck is used to suck out sediments from sewers, such as mud, silt, rocks, bricks and other large objects.                                                                                                                                                                                                                                                                                                                                                                                                       |