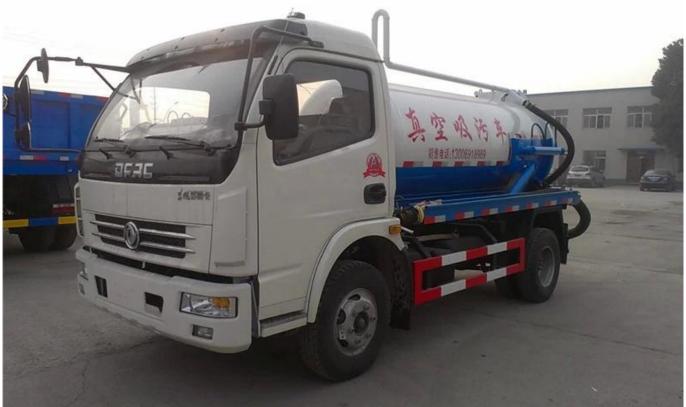

DongFeng brand 4cbm sewage suction Truck supplier in china

Main Specification

| Product name and specifications |                                                                                                                                                                                                                                                                                                                                                                                                                                                                                                                      |
|---------------------------------|----------------------------------------------------------------------------------------------------------------------------------------------------------------------------------------------------------------------------------------------------------------------------------------------------------------------------------------------------------------------------------------------------------------------------------------------------------------------------------------------------------------------|
| Name of the brand               | DONG FENG                                                                                                                                                                                                                                                                                                                                                                                                                                                                                                            |
| Chassis model                   | EQ1050TJ20D2                                                                                                                                                                                                                                                                                                                                                                                                                                                                                                         |
| Type of unit                    | $4 \times 2$                                                                                                                                                                                                                                                                                                                                                                                                                                                                                                         |
| Global dimension                | 5660 × 1940 × 2450 mm                                                                                                                                                                                                                                                                                                                                                                                                                                                                                                |
| Empty weight                    | 3365kg                                                                                                                                                                                                                                                                                                                                                                                                                                                                                                               |
| Tank volume                     | 3000L                                                                                                                                                                                                                                                                                                                                                                                                                                                                                                                |
| Wheel base                      | 3000 mm                                                                                                                                                                                                                                                                                                                                                                                                                                                                                                              |
| Motor                           | YC4F90-30, 90HP                                                                                                                                                                                                                                                                                                                                                                                                                                                                                                      |
| Fuel type                       | Diesel                                                                                                                                                                                                                                                                                                                                                                                                                                                                                                               |
| Specification of the tire       | 6.50-16                                                                                                                                                                                                                                                                                                                                                                                                                                                                                                              |
| Observations                    | Steering type: steering wheel to the left                                                                                                                                                                                                                                                                                                                                                                                                                                                                            |
| Instructions                    | The truck is equipped with a high-power vacuum suction pump and a high-quality hydraulic system. With the rear lid of the tank hydraulically opened and the double cylinders on both sides of the tank, the truck can discharge the wastewater directly through the rear lid off the tank. Characterized by high vacuum (higher than fecal suction truck), high capacity and high efficiency, the truck is widely used. Pumping time of the complete tank: $\leq 5 \text{min}$ ; Suction width: $\geq 8 \text{ m}$ . |
| Applications                    | The truck is used to suck out sediments from sewers, such as mud, silt, rocks, bricks and other large objects.                                                                                                                                                                                                                                                                                                                                                                                                       |