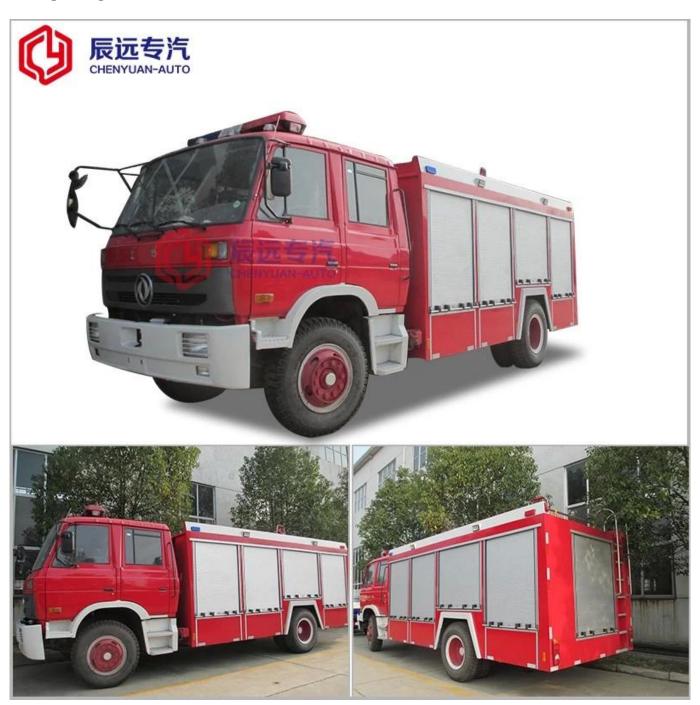

### DongFeng 4x2 fire truck for sale

| 1□ model□name                                       | JDF5050GXFSG10/X Fire Truc                | k                           |                     |
|-----------------------------------------------------|-------------------------------------------|-----------------------------|---------------------|
| 2∏ chassis model                                    | EQ1050NJ20D3                              | 3∏engine model              | CY4102-C3F          |
| 4[]engine power[] kw[]                              | 70                                        | 5∏Fuel type                 | Diesel              |
| I -                                                 | 6260X1900X2750                            | 7[]curb weight[]Kg)         | 3870                |
| $dimensions(length \times width \times height)(mm)$ |                                           |                             |                     |
| 8 Cab seating capacity                              | 5 (2+3)                                   |                             | 4500                |
| 10□Drive type                                       | 4*2 left hand drive                       | 11[]Max speed[] km/h[]      | ≥90                 |
| 12∏Tank capacity (kg)                               | 2000                                      | ·                           |                     |
|                                                     | CB10/20                                   | 14∏flow rate of fire Pump ( | (L/s) 20            |
| 15□model of fire monitor                            |                                           | 16 flow rate of fire        | 20                  |
|                                                     |                                           | monitor(L/s)                |                     |
| 17⊡shot range of fire monitor(m)                    | water≥50                                  | 18□mount method of fire I   | Pump   Rear-mounted |
| 19[] other                                          | Equipped with conventional fire equipment |                             |                     |