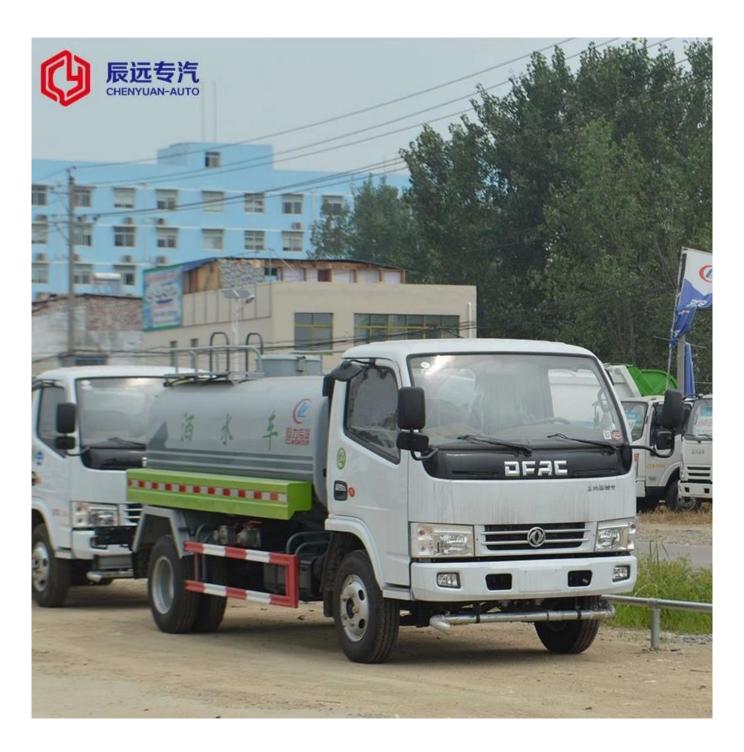

### 5000L small water tank truck supplier in china

| 36.   | · C• · · ·    |
|-------|---------------|
| Main  | specification |
| IMDIM | Shecincarion  |

| Gross weight(Kg)                                                                                                                                                                       | 7495                                                                                            | Drive type                               | 4X2                              |  |
|----------------------------------------------------------------------------------------------------------------------------------------------------------------------------------------|-------------------------------------------------------------------------------------------------|------------------------------------------|----------------------------------|--|
| Payload(Kg)                                                                                                                                                                            | 3500                                                                                            | Overall dimension(mm)                    | 5995×2050×2450                   |  |
| Curb weight(Kg)                                                                                                                                                                        | 3800                                                                                            | Cab seats                                | 3                                |  |
| Approach/departure angle(°)                                                                                                                                                            | 19/15                                                                                           | Front/rear hang(mm)                      | 1115/1580                        |  |
| Axle No.                                                                                                                                                                               | 2                                                                                               | Wheelbase(mm)                            | 3300                             |  |
| Axle load(Kg)                                                                                                                                                                          | 2925/4570                                                                                       | Max speed(Km/h)                          | 95                               |  |
| Chassis specification                                                                                                                                                                  |                                                                                                 |                                          |                                  |  |
| Chassis model                                                                                                                                                                          | EQ1070T35DJ3AC                                                                                  | Manufacturer                             | Dongfeng Motor Co.,<br>Ltd       |  |
| Brand name                                                                                                                                                                             | Dongfeng                                                                                        | Dimension(mm)                            | 5895×2045×2210                   |  |
| Tyre specification                                                                                                                                                                     | 7.00-16                                                                                         | Tyre No.                                 | 6                                |  |
| Steel spring number                                                                                                                                                                    | 8/9+5                                                                                           | Front track base(mm)                     | 1586                             |  |
| Fuel type                                                                                                                                                                              | Diesel                                                                                          | Rear track base(mm)                      | 1530                             |  |
| Emission standard                                                                                                                                                                      | Euro 3                                                                                          | Transmission                             | 5 forward gear,1<br>reverse gear |  |
| Cab                                                                                                                                                                                    | Single row, luxurious interior trim with seats. And power steering with optional air condition. |                                          |                                  |  |
| Engine model                                                                                                                                                                           | Engine manufacturer                                                                             | Displacement(ml)                         | Power(Kw)                        |  |
| YC4F115-30                                                                                                                                                                             | Guangxi Yuchai<br>Machinery Co.,Ltd                                                             | 2659                                     | 85                               |  |
| Performance                                                                                                                                                                            |                                                                                                 |                                          |                                  |  |
| Tank volume(m³[]                                                                                                                                                                       | 5 (5000liter)                                                                                   | Tank material                            | Carbon steel Q235                |  |
| Materippedpwiddelgh pow<br>speed suction                                                                                                                                               |                                                                                                 |                                          |                                  |  |
| 2). Equipped with front, rea<br>Watering width(M)<br>platform.                                                                                                                         | r and side sprinklers and<br>≥14                                                                | d <b>Wagtepositionspangk</b> ler,<br>(M) | and rear working<br>≥28          |  |
| The water cannon which is installed on the working platform can rotate by 360 degree and the water flow can be adjusted into various rain shape. There are straight shape, heavy rain, |                                                                                                 |                                          |                                  |  |
| moderate rain and drizzle etc. The max range can reach 30M.                                                                                                                            |                                                                                                 |                                          |                                  |  |

moderate rain and drizzle etc. The max range can reach 30M.

4). Equipped with fire coupling, flow valves, filter screen and water level gauge.

<sup>5).</sup> According to customers' request, the crane, high working platform and spraying machine also can be equipped