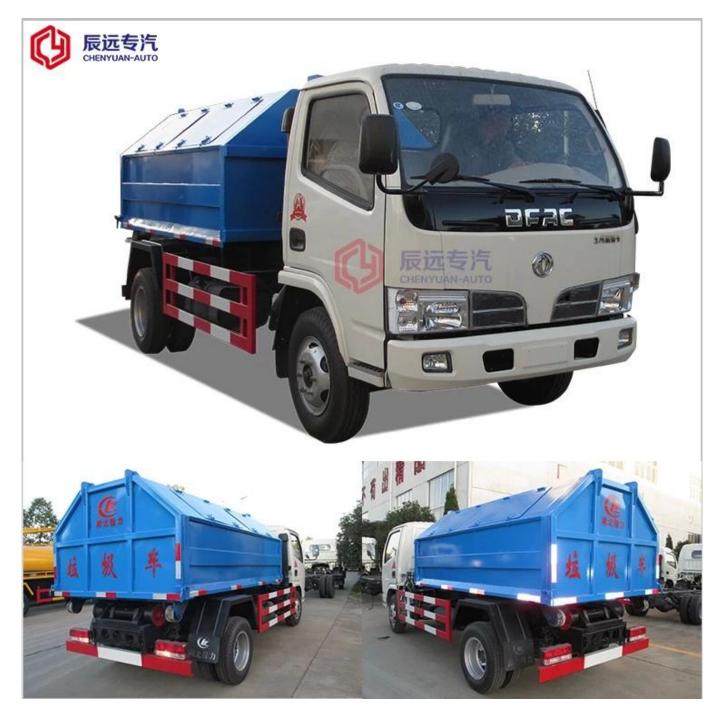

# DFAC 4X2 small sealed garbage collector truck factory

| Main specifications |                                                     |                        |                |  |  |  |
|---------------------|-----------------------------------------------------|------------------------|----------------|--|--|--|
| Product model[]name | CLW5100ZXXT <u>Garbage Truck With Removable Box</u> |                        |                |  |  |  |
| Gross weight(Kg)    | 9895                                                | Driving type           | 4×2            |  |  |  |
| Payload (Kg)        | 4000                                                | Overall dimension (mm) | 6500×2500×2710 |  |  |  |

| Curb weight(Kg)                  |                             | 5700                |          | cab seats (man)                 |           | 3                           |  |
|----------------------------------|-----------------------------|---------------------|----------|---------------------------------|-----------|-----------------------------|--|
| Approach/departure<br>(°)        | angle 33/28                 |                     |          | Front/rear hang(mi              |           | 1250/1300                   |  |
| Axle No.                         |                             | 2                   |          | Wheelbase (mm)                  |           | 3950                        |  |
| Axle load(Kg)                    |                             | 3460/6435           |          | Max speed(Km/h)                 |           | 90                          |  |
| Chassis specification            | S                           |                     |          | ł                               |           | ł                           |  |
| Chassis model                    | EQ1110                      | Q1110GLJ            |          | Manufacture                     |           | Dongfeng Automobile Company |  |
| Brand name                       | Dongfe                      | ngfeng Ov<br>(n     |          | all dimension 7120×2            |           | <2462×2710                  |  |
| Tire specification               | 9.00-20                     |                     | Tires    | No.                             | 6+1       |                             |  |
| Steel spring number              | 8/11+8                      |                     | Front    | Front track(mm)                 |           | 1900                        |  |
| Fuel type                        | Diesel                      |                     | Rear     | Rear track(mm) 180              |           | 300                         |  |
| Emission standard                | Euro III                    | Euro III Gear b     |          | box                             | 6 forward |                             |  |
|                                  | Engine model                |                     |          | B170 33                         |           |                             |  |
| Ū.                               | Engine manufacture          |                     |          | Dongfeng cummins engine co.,ltd |           |                             |  |
|                                  | displacement(ml)/ Power(Kw) |                     |          | 5900/125                        |           |                             |  |
|                                  | Speed at Max Torque         |                     |          |                                 | 2500rpm   |                             |  |
|                                  | Max Torque                  |                     |          | 560N.m                          |           |                             |  |
| Performance                      |                             |                     |          |                                 |           |                             |  |
| Body capacity[]m <sup>3</sup> [] | 10                          | 10 Box b            |          | ody material Q                  |           | Q235 carbon steel           |  |
| Discharge Method                 | Rea                         | Rear dump Operation |          | tion control system 🛛 🔊         |           | Manuel + electric           |  |
| Characteristic                   |                             |                     |          |                                 |           |                             |  |
| 1⊓Detachable Contai              | ner Gar                     | bage Truck also ca  | alled pu | ll arm garbage t                | ruck 🛛    |                             |  |

1]Detachable Container Garbage Truck also called pull arm garbage truck ] 2]Using full hydraulic control , the operator can do the waste bin lifting, discharging and dumping both in the driving room or out of the room, and all the operations can be performed by one driver in the cab 3 The truck compartment using fully enclosed design, there is no water leakage while transportation, that is avoid the secondary pollution problem, make it more environmental friendly

4 The truck can equipped with several garbage box, one truck can maintain multiple garbage collection point operation, high efficiency[]