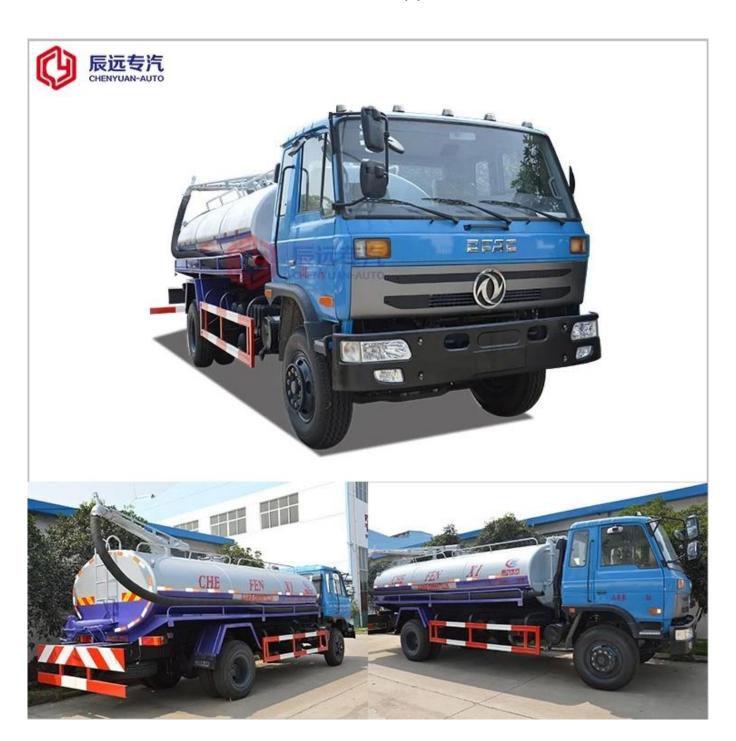

### DFAC 4X2 fecal suction tanker truck supplier in china

| Main specification     |                                           |                       |                |  |  |  |  |  |  |
|------------------------|-------------------------------------------|-----------------------|----------------|--|--|--|--|--|--|
| Product model and name | CSC5071GSS3 water truck (Left hand drive) |                       |                |  |  |  |  |  |  |
| Gross weight(Kg)       | 7495                                      | Drive type            | 4X2            |  |  |  |  |  |  |
| Payload(Kg)            | 3500                                      | Overall dimension(mm) | 5995×2050×2450 |  |  |  |  |  |  |
| Curb weight(Kg)        | 3800                                      | Cab seats             | 3              |  |  |  |  |  |  |

| Approach/departure<br>angle(°) |                             | 19/15                                                                                        | Front/rear ha        |                       | ng(mm) 1115/1    |                         | 115/15                        | 80        |  |  |  |
|--------------------------------|-----------------------------|----------------------------------------------------------------------------------------------|----------------------|-----------------------|------------------|-------------------------|-------------------------------|-----------|--|--|--|
| Axle No.                       |                             | 2                                                                                            | Wheelbase(mm)        |                       | 3                | 3300                    |                               |           |  |  |  |
| Axle load(Kg)                  |                             | 2925/4570                                                                                    | Max speed(Km/h)      |                       |                  | ç                       | 95                            |           |  |  |  |
| Chassis specification          |                             |                                                                                              |                      |                       |                  |                         |                               |           |  |  |  |
| Chassis model                  | EQ1070T35DJ3AC              |                                                                                              | Manufacturer         |                       | Doi              | Dongfeng Motor Co., Ltd |                               |           |  |  |  |
| Brand name                     | Dongfeng                    |                                                                                              | Dimension(mm)        |                       | 589              | 895×2045×2210           |                               |           |  |  |  |
| Tyre specification             | 7.00-16                     |                                                                                              | Tyre No.             |                       | 6                |                         |                               |           |  |  |  |
| Steel spring<br>number         | 8/9+5                       |                                                                                              | Front track base(mm) |                       | 158              | 1586                    |                               |           |  |  |  |
| Fuel type                      | Diesel                      | Diesel                                                                                       |                      | Rear track base(mm)   |                  | 153                     | 1530                          |           |  |  |  |
| Emission standard              | Euro 3                      |                                                                                              | Trans                | Transmission          |                  | 5 fo                    | 5 forward gear,1 reverse gear |           |  |  |  |
|                                |                             | ingle row,luxurious interior trim with seats.And power steering vith optional air condition. |                      |                       |                  |                         |                               |           |  |  |  |
| Engine model                   | Engine                      | Engine manufacturer                                                                          |                      |                       | Displacement(ml) |                         | ml)                           | Power(Kw) |  |  |  |
| YC4F115-30                     | Guangxi Yuchai Machinery Co |                                                                                              |                      | .,Ltd 2659 85         |                  |                         | 85                            | 5         |  |  |  |
| Performance                    |                             |                                                                                              |                      |                       |                  |                         |                               |           |  |  |  |
| Tank volume[m³[]               | volume[m³[] 5 (5000liter)   |                                                                                              |                      | Tank material         |                  |                         | Carbon steel Q235             |           |  |  |  |
| Water pump model 65QZ40/45     |                             |                                                                                              |                      | Water pump flow(m³/h) |                  |                         | 1)                            | 40        |  |  |  |
| Watering width(M) ≥14          |                             |                                                                                              | Water cannon range ( |                       |                  | M)                      | ≥28                           |           |  |  |  |
| Feature and Application        | Feature and Application     |                                                                                              |                      |                       |                  |                         |                               |           |  |  |  |

- 1). Equipped with high power self-suction water pump that characterized by high-pressure and fast speed suction.
  2). Equipped with front, rear and side sprinklers and high position sprinkler, and rear working platform.
  3). The water cannon which is installed on the working platform can rotate by 360 degree and the water flow can be adjusted into various rain shape. There are straight shape, heavy rain, moderate rain and drizzle etc. The max range can reach 30M.
- 4).Equipped with fire coupling, flow valves, filter screen and water level gauge.
- 5). According to customers' request, the crane, high working platform and spraying machine also can be equipped.
  6). Mainly used for washing on urban roads, watering and greening on trees, green belts and lawn and dust full of construction sites. And also used for drinking water delivery and fire fighting function etc.