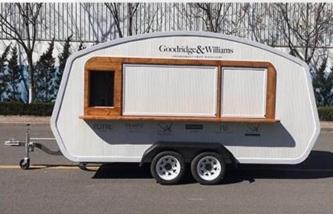

# Manufacture's direct selling in order to save costs for our customers

Keep a good quality and create a good comfortable outdoor sales window

Standard Configuration: The food truckexternal surface body is fiberglass steel, intermediate interlayer for heatinsulation and fire insulation layer, and the internal surface is stainless steel; The left and right side and the backside can be expanded and there is vendingbar on both left and right side. The internal compartment is installed with LED floodlights, megaphone, master switch, USB interface, large space locker; Theoutside of the compartment is installed with two loudspeakers, 105A storage battery, 220V external power supply interface, 15m external power supply cord, telescopic truck pedal; Different truck colors and skin stickers are optional.

#### Food truck optional equipments description:

Optional Configuration: Internal compartment equipment can be customised according to user's requirements suchas generator/freezer/cold drink machine/vending bar/cooker etc; The left andright side of the compartment body can be chosed different structure forms of side panel; The selling window can be also opened on any side of the truck bodyaccording to customer demand, the below board can be unfold to extend the cargoarea in vending operation; The glass sliding window can be also choosed on bothside of the compartment body. The back door of the compartment can choose singleopen door, double flat open door or lift-up door. Both sides and back of the compartment can be optional advertising glass roller light box or LED screen. Truck roof can choose overhead air conditioning, baggage holder, left and right side can be chosed awning, the back side of the truck can be chosedcrawling ladder.