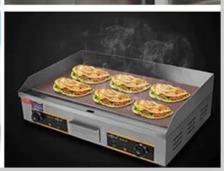

#### Food truck optional equipments description:

Optional Configuration: Internal compartment equipment can be customised according to user's requirements suchas generator/freezer/cold drink machine/vending bar/cooker etc; The left andright side of the compartment body can be chosed different structure forms of side panel; The selling window can be also opened on any side of the truck bodyaccording to customer demand, the below board can be unfold to extend the cargoarea in vending operation; The glass sliding window can be also choosed on bothside of the compartment body. The back door of the compartment can choose singleopen door, double flat open door or lift-up door. Both sides and back of the compartment can be optional advertising glass roller light box or LED screen. Truck roof can choose overhead air conditioning, baggage holder, left and right side can be chosed awning, the back side of the truck can be chosedcrawling ladder.