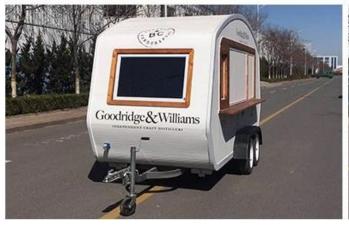

# Manufacture's direct selling in order to save costs for our customers

Keep a good quality and create a good comfortable outdoor sales window

Standard Configuration: The food truckexternal surface body is fiberglass steel, intermediate interlayer for heatinsulation and fire insulation layer, and the internal surface is stainless steel; The left and right side and the backside can be expanded and there is vendingbar on both left and right side. The internal compartment is installed with LED floodlights, megaphone, master switch, USB interface, large space locker; Theoutside of the compartment is installed with two loudspeakers, 105A storage battery, 220V external power supply interface, 15m external power supply cord, telescopic truck pedal; Different truck colors and skin stickers are optional.

#### Food truck optional equipments description:

Optional Configuration: Internal compartment equipment can be customised according to user's requirements suchas generator/freezer/cold drink machine/vending bar/cooker etc; The left andright side of the compartment body can be chosed different structure forms of side panel; The selling window can be also opened on any side of the truck bodyaccording to customer demand, the below board can be unfold to extend the cargoarea in vending operation; The glass sliding window can be also choosed on bothside of the compartment body. The back door of the compartment can choose singleopen door, double flat open door or lift-up door. Both sides and back of the compartment can be optional advertising glass roller light box or LED screen. Truck roof can choose overhead air conditioning, baggage holder, left and right side can be chosed awning, the back side of the truck can be chosedcrawling ladder.