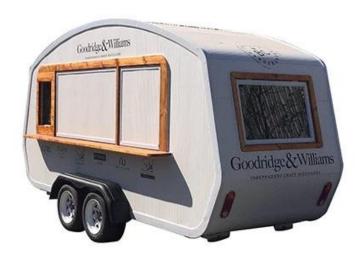

# Manufacture's direct selling in order to save costs for our customers

Keep a good quality and create a good comfortable outdoor sales window

Standard Configuration: The food truckexternal surface body is fiberglass steel, intermediate interlayer for heatinsulation and fire insulation layer, and the internal surface is stainless steel; The left and right side and the backside can be expanded and there is vendingbar on both left and right side. The internal compartment is installed with LED floodlights, megaphone, master switch, USB interface, large space locker; Theoutside of the compartment is installed with two loudspeakers, 105A storage battery, 220V external power supply interface, 15m external power supply cord, telescopic truck pedal; Different truck colors and skin stickers are optional.

#### Food truck optional equipments description:

Optional Configuration: Internal compartment equipment can be customised according to user's requirements suchas generator/freezer/cold drink machine/vending bar/cooker etc; The left andright side of the compartment body can be chosed different structure forms of side panel; The selling window can be also opened on any side of the truck bodyaccording to customer demand, the below board can be unfold to extend the cargoarea in vending operation; The glass sliding window can be also choosed on bothside of the compartment body. The back door of the compartment can choose singleopen door, double flat open door or lift-up door. Both sides and back of the compartment can be optional advertising glass roller light box or LED screen. Truck roof can choose overhead air conditioning, baggage holder, left and right side can be chosed awning, the back side of the truck can be chosedcrawling ladder.