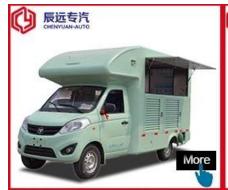

Hubei ChenYuan Special Auto Co., LTD

Foton Brand mobile food truck Overall dimensions(mm): 4730×1780×2630 Cabinet size(mm):2900\*1720\*1810

Hubei ChenYuan Special Auto Co., LTD

CHERRY Brand mobile food truck Overall dimensions(mm): 4730×1780×2630 Cabinet size(mm):2900\*1720\*1810

Hubei ChenYuan Special Auto Co., LTD

CHANGAN Brand mobile food truck Overall dimensions(mm): 4730×1780×2630 Cabinet size(mm):2900\*1720\*1810

Hubei ChenYuan Special Auto Co., LTD

NECO Brand mobile food truck
Overall dimensions(mm): 5995x2370x3200
Cabinet size(mm):3650x2120x1960

Hubei ChenYuan Special Auto Co., LTD

FOOD TRAILER Overall dimensions(mm): 5630\*2130\*2500

Hubei ChenYuan Special Auto Co., LTD

DONGFENG Brand mobile food truck Overall dimensions(mm): 5995 \* 2090 \* 3300 Cabinet size(mm):4200x1800x1850