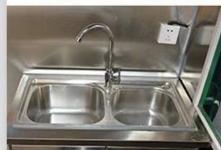

#### Food truck optional equipments description:

Optional Configuration: Internal compartment equipment can be customised according to user's requirements suchas generator/freezer/cold drink machine/vending bar/cooker etc; The left andright side of the compartment body can be chosed different structure forms of side panel; The selling window can be also opened on any side of the truck bodyaccording to customer demand, the below board can be unfold to extend the cargoarea in vending operation; The glass sliding window can be also choosed on bothside of the compartment body. The back door of the compartment can choose singleopen door, double flat open door or lift-up door. Both sides and back of the compartment can be optional advertising glass roller light box or LED screen. Truck roof can choose overhead air conditioning, baggage holder, left and right side can be chosed awning, the back side of the truck can be chosedcrawling ladder.