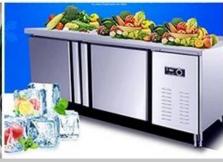

#### Food truck optional equipments description:

Optional Configuration: Internal compartment equipment can be customised according to user's requirements suchas generator/freezer/cold drink machine/vending bar/cooker etc; The left andright side of the compartment body can be chosed different structure forms of side panel; The selling window can be also opened on any side of the truck bodyaccording to customer demand, the below board can be unfold to extend the cargoarea in vending operation; The glass sliding window can be also choosed on bothside of the compartment body. The back door of the compartment can choose singleopen door, double flat open door or lift-up door. Both sides and back of the compartment can be optional advertising glass roller light box or LED screen. Truck roof can choose overhead air conditioning, baggage holder, left and right side can be chosed awning, the back side of the truck can be chosedcrawling ladder.