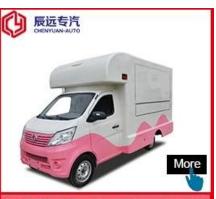

Hubei ChenYuan Special Auto Co., LTD

Foton Brand mobile food truck Overall dimensions(mm): 4730×1780×2630 Cabinet size(mm):2900\*1720\*1810

Hubei ChenYuan Special Auto Co., LTD

CHERRY Brand mobile food truck Overall dimensions(mm): 4730×1780×2630 Cabinet size(mm):2900\*1720\*1810

Hubei ChenYuan Special Auto Co., LTD

CHANGAN Brand mobile food truck Overall dimensions(mm): 4730×1780×2630 Cabinet size(mm):2900\*1720\*1810

Hubei ChenYuan Special Auto Co., LTD

NECO Brand mobile food truck
Overall dimensions(mm): 5995x2370x3200
Cabinet size(mm):3650x2120x1960

Hubei ChenYuan Special Auto Co., LTD

FOOD TRAILER Overall dimensions(mm): 5630\*2130\*2500

Hubei ChenYuan Special Auto Co., LTD

DONGFENG Brand mobile food truck Overall dimensions(mm): 5995 \* 2090 \* 3300 Cabinet size(mm):4200x1800x1850