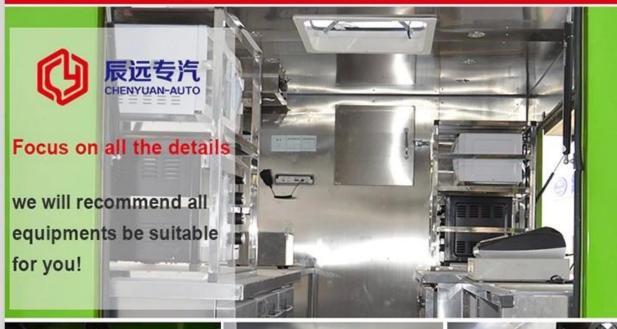

# Manufacture's direct selling in order to save costs for our customers

Keep a good quality and create a good comfortable outdoor sales window

Standard Configuration: The food truckexternal surface body is fiberglass steel, intermediate interlayer for heatinsulation and fire insulation layer, and the internal surface is stainless steel; The left and right side and the backside can be expanded and there is vendingbar on both left and right side. The internal compartment is installed with LED floodlights, megaphone, master switch, USB interface, large space locker; Theoutside of the compartment is installed with two loudspeakers, 105A storage battery, 220V external power supply interface, 15m external power supply cord, telescopic truck pedal; Different truck colors and skin stickers are optional.

# **INNER EQUIPMENT' DETAILS**