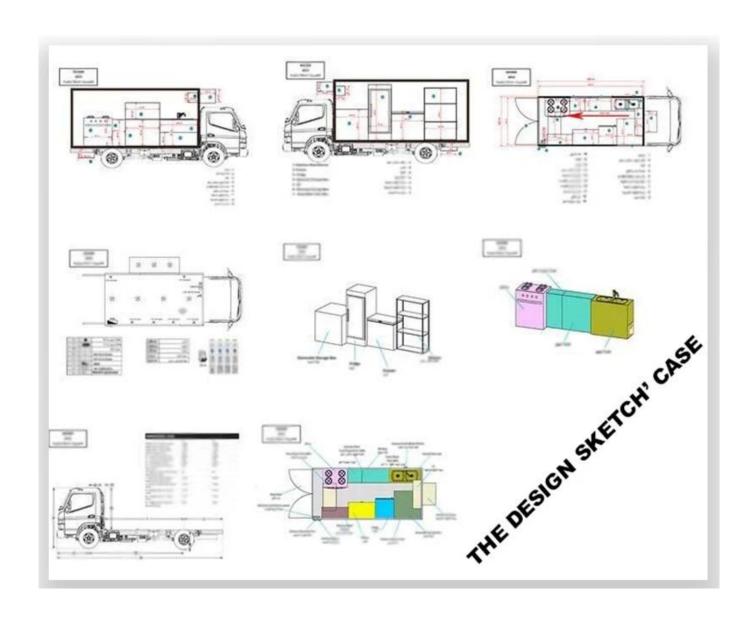

# **INNER EQUIPMENT' DETAILS**

Hubei ChenYuan Special Auto Co., LTD

Foton Brand mobile food truck Overall dimensions(mm): 4730×1780×2630 Cabinet size(mm):2900\*1720\*1810

Hubei ChenYuan Special Auto Co., LTD

CHERRY Brand mobile food truck Overall dimensions(mm): 4730×1780×2630 Cabinet size(mm):2900\*1720\*1810

Hubei ChenYuan Special Auto Co., LTD

CHANGAN Brand mobile food truck Overall dimensions(mm): 4730×1780×2630 Cabinet size(mm):2900\*1720\*1810

Hubei ChenYuan Special Auto Co., LTD

NECO Brand mobile food truck
Overall dimensions(mm): 5995x2370x3200
Cabinet size(mm):3650x2120x1960

Hubei ChenYuan Special Auto Co., LTD

FOOD TRAILER Overall dimensions(mm): 5630\*2130\*2500

Hubei ChenYuan Special Auto Co., LTD

DONGFENG Brand mobile food truck Overall dimensions(mm): 5995 \* 2090 \* 3300 Cabinet size(mm):4200x1800x1850