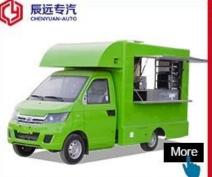

Hubei ChenYuan Special Auto Co., LTD

Foton Brand mobile food truck Overall dimensions(mm): 4730×1780×2630 Cabinet size(mm):2900\*1720\*1810

Hubei ChenYuan Special Auto Co., LTD

CHERRY Brand mobile food truck Overall dimensions(mm): 4730×1780×2630 Cabinet size(mm):2900\*1720\*1810

Hubei ChenYuan Special Auto Co., LTD

CHANGAN Brand mobile food truck Overall dimensions(mm): 4730×1780×2630 Cabinet size(mm):2900\*1720\*1810

Hubei ChenYuan Special Auto Co., LTD

NECO Brand mobile food truck
Overall dimensions(mm): 5995x2370x3200
Cabinet size(mm):3650x2120x1960

Hubei ChenYuan Special Auto Co., LTD

FOOD TRAILER Overall dimensions(mm): 5630\*2130\*2500

Hubei ChenYuan Special Auto Co., LTD

DONGFENG Brand mobile food truck Overall dimensions(mm): 5995 \* 2090 \* 3300 Cabinet size(mm):4200x1800x1850