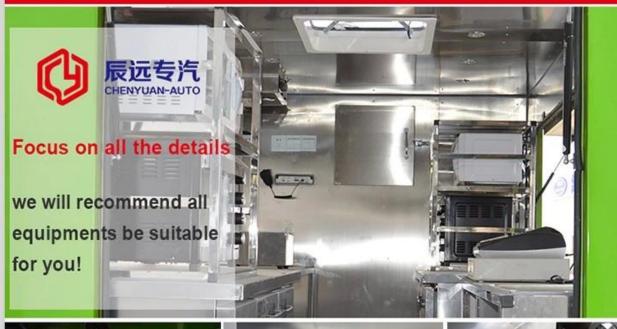

# **INNER EQUIPMENT' DETAILS**

#### Food truck optional equipments description:

Optional Configuration: Internal compartment equipment can be customised according to user's requirements suchas generator/freezer/cold drink machine/vending bar/cooker etc; The left andright side of the compartment body can be chosed different structure forms ofside panel; The selling window can be also opened on any side of the truck bodyaccording to customer demand, the below board can be unfold to extend the cargoarea in vending operation; The glass sliding window can be also choosed on bothside of the compartment body. The back door of the compartment can choose singleopen door, double flat open door or lift-up door. Both sides and back of the compartment can be optional advertising glass roller light box or LED screen. Truck roof can choose overhead air conditioning, baggage holder, left andright side can be chosed awning, the back side of the truck can be chosedcrawling ladder.