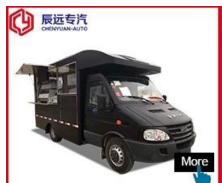

### www.chinacysalestruck.com

(0086) 18808666258

steven@chinacysalestruck.com

| ☐ Main Technical Parameters ☐ |                |                                  |     |  |  |
|-------------------------------|----------------|----------------------------------|-----|--|--|
| Production name               | BJ1036V5JV5-D1 | BJ1036V5JV5-D1 Mobile Food Truck |     |  |  |
| GVW(kg)                       | 2550           | Rated weight (Kg)                | 860 |  |  |
| Curb weight (kg)              | 1560           | Cab seats (man)                  | 2   |  |  |

| Overall dimensions(mm)        | 5130×1780×2630                          | Cabinet size(mm)     | 3000*1780*1810       |  |
|-------------------------------|-----------------------------------------|----------------------|----------------------|--|
| Approach / departure angle(°) | 39/20                                   | F/R overhang(mm)     | 605/1055             |  |
| Number of axles               | 2                                       | Wheel base(mm)       | 3070                 |  |
| Axle-load(Kg)                 | 700/1850                                | Max speed(Km/h)      | 115                  |  |
| ☐ Chassis Technical Parameter | rs []                                   |                      |                      |  |
| Chassis model                 | BJ1036V5JV5-D1                          |                      |                      |  |
| Brand                         | FOTON                                   | Manufacturer         | Foton motor co., LTD |  |
| Tire specification            | 175R14LT 8PR                            | Number of tire       | 4                    |  |
| Front track base(mm)          | 1338                                    | Rear track base(mm)  | 1375                 |  |
| Fuel Type                     | gasoline                                | Emission standard    | Euro V               |  |
| Gearbox                       | 5 forward gears and 1reverse            |                      |                      |  |
| Cab                           | Single row, left steering wheel         |                      |                      |  |
|                               | Engine model: LJ469Q-1AE9               |                      |                      |  |
|                               | Engine Manufacturer                     | Foton motor co., LTD |                      |  |
| Engine's Technical            | Displacement (ml)                       | 1249                 |                      |  |
| Parameters                    | Max power(Kw)                           | 64                   |                      |  |
|                               | Maximum torque/<br>Maximum torque speed | 118N.m/ 6000rpm      |                      |  |

Standard Configuration: The food truckexternal surface body is fiberglass steel, intermediate interlayer for heatinsulation and fire insulation layer, and the internal surface is stainless steel; The left and right side and the backside can be expanded and there is vendingbar on both left and right side. The internal compartment is installed with LED floodlights, megaphone, master switch, USB interface, large space locker; Theoutside of the compartment is installed with two loudspeakers, 105A storage battery, 220V external power supply interface, 15m external power supply cord, telescopic truck pedal; Different truck colors and skin stickers are optional.