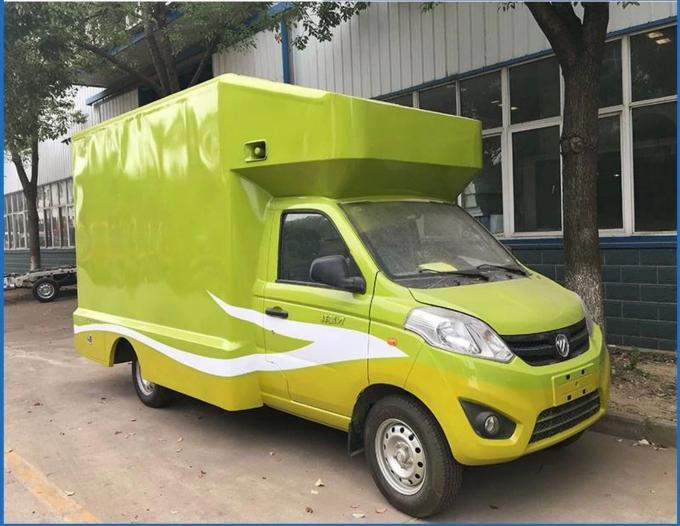

Standard Configuration: The food truckexternal surface body is fiberglass steel, intermediate interlayer for heatinsulation and fire insulation layer, and the internal surface is stainless steel; The left and right side and the backside can be expanded and there is vendingbar on both left and right side. The internal compartment is installed with LED floodlights, megaphone, master switch, USB interface, large space locker; Theoutside of the compartment is installed with two loudspeakers, 105A storage battery, 220V external power supply interface, 15m external power supply cord, telescopic truck pedal; Different truck colors and skin stickers are optional.