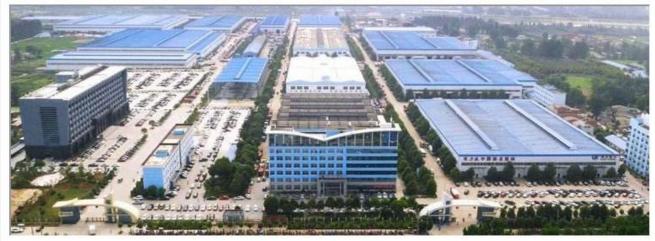

Brand mobile food truck Overall dimensions(mm): 4730×1780×2630 Cabinet size(mm):2900\*1720\*1810



Hubei ChenYuan Special Auto Co., LTD

CHERRY Brand mobile food truck Overall dimensions(mm): 4730×1780×2630 Cabinet size(mm):2900\*1720\*1810



Hubei ChenYuan Special Auto Co., LTD

CHANGAN Brand mobile food truck Overall dimensions(mm): 4730×1780×2630 Cabinet size(mm):2900\*1720\*1810



Hubei ChenYuan Special Auto Co., LTD

NECO Brand mobile food truck
Overall dimensions(mm): 5995x2370x3200
Cabinet size(mm):3650x2120x1960



Hubei ChenYuan Special Auto Co., LTD

FOOD TRAILER Overall dimensions(mm): 5630\*2130\*2500



Hubei ChenYuan Special Auto Co., LTD

DONGFENG Brand mobile food truck Overall dimensions(mm): 5995 \* 2090 \* 3300 Cabinet size(mm):4200x1800x1850

FACTORY OVERVIEW















WORKSHOP DISPLAY















#### 1. Q: How long is the warranty period?

A: All of our trucks have one year warranty or 25000KM since you get the truck.

### 2. Q: What's the main market of yourcompany?

A: We have customers all over the worldand our main market it Afrian, all the individuals and units are my partnerswho have a demand of china's high quality automobile industry product.

### 3. Q: How much the production capacity and supply capacity of your factory for one year?

. A: This depends on your needs. 10 years of spare parts sales experience makes us have a smooth supply channels.

#### 4. Q: Where is your factory located?

A:Our company is located in Suizhou City, Hubei Province, the Capital of Special Purpose Vehicle in China. Warmly welcome to our factory.

#### 5