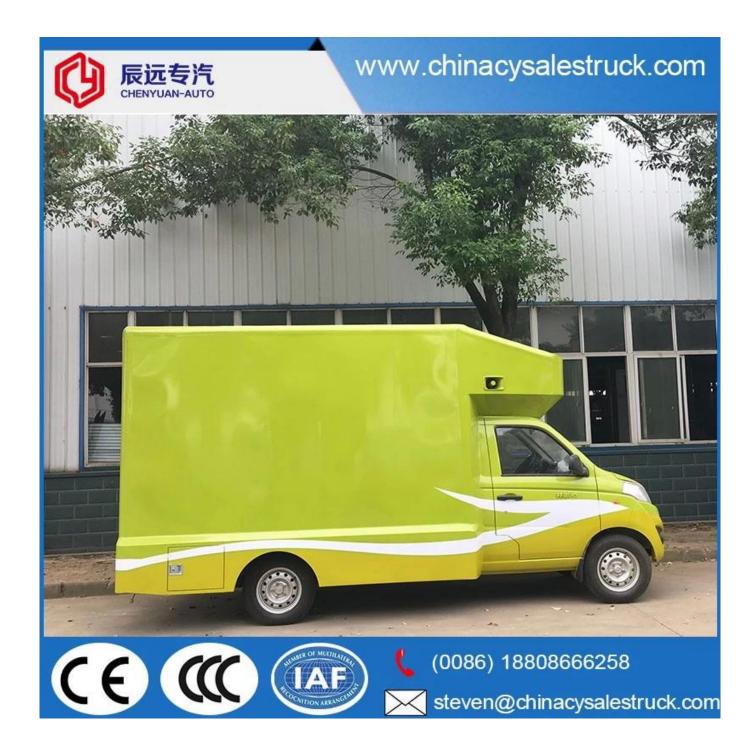

Standard Configuration: The food truckexternal surface body is fiberglass steel, intermediate interlayer for heatinsulation and fire insulation layer, and the internal surface is stainless steel; The left and right side and the backside can be expanded and there is vendingbar on both left and right side. The internal compartment is installed with LED floodlights, megaphone, master switch, USB interface, large space locker; Theoutside of the compartment is installed with two loudspeakers, 105A storage battery, 220V external power supply interface, 15m external power supply cord, telescopic truck pedal; Different truck colors and skin stickers are optional.