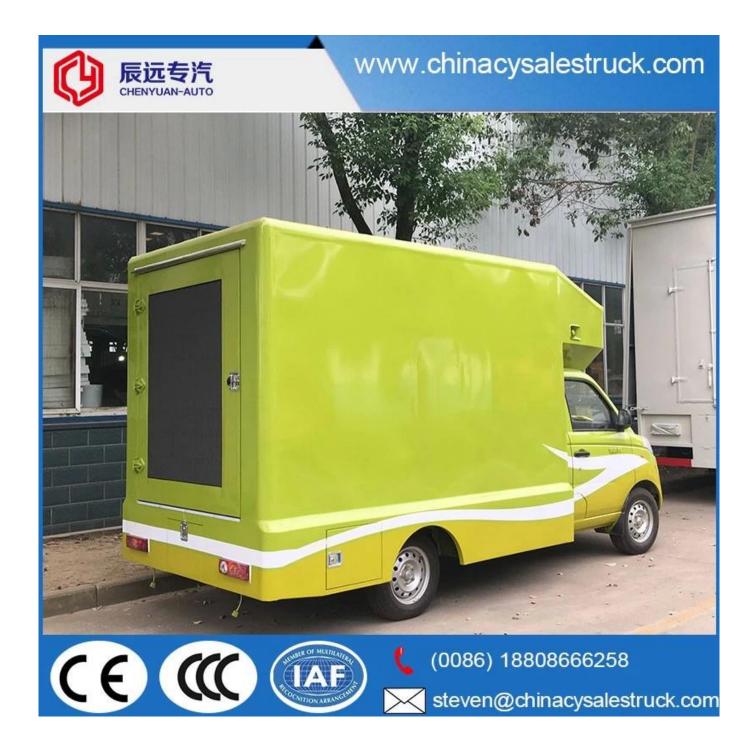

#### Food truck optional equipments description:

Optional Configuration: Internal compartment equipment can be customised according to user's requirements suchas generator/freezer/cold drink machine/vending bar/cooker etc; The left andright side of the compartment body can be chosed different structure forms ofside panel; The selling window can be also opened on any side of the truck bodyaccording to customer demand, the below board can be unfold to extend the cargoarea in vending operation; The glass sliding window can be also choosed on bothside of the compartment body. The back door of the compartment can choose singleopen door, double flat open door or lift-up door. Both sides and back of the compartment can be optional advertising glass roller light box or LED screen. Truck roof can choose overhead air conditioning, baggage holder, left andright side can be chosed awning, the back side of the truck can be chosedcrawling ladder.