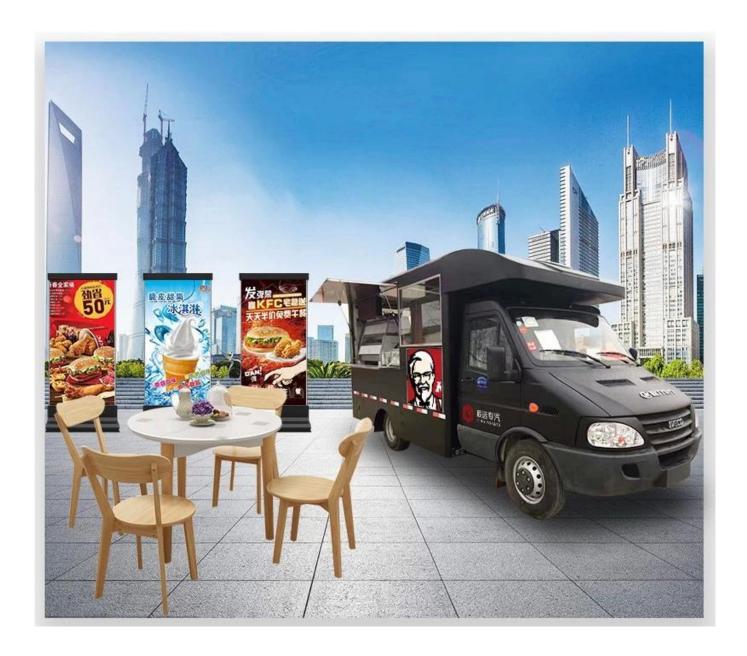

### **MOBILE SALES SHOP**

Manufacture's direct selling in order to save costs for our customers

Keep a good quality and create a good comfortable outdoor sales window

(0086) 18808666258

steven@chinacysalestruck.com

Standard Configuration: The food truckexternal surface body is fiberglass steel, intermediate interlayer for heatinsulation and fire insulation layer, and the internal surface is stainless steel; The left and right side and the backside can be expanded and there is vendingbar on both left and right side. The internal compartment is installed with LED floodlights, megaphone, master switch, USB interface, large space locker; Theoutside of the compartment is installed with two loudspeakers, 105A storage battery, 220V external power supply interface, 15m external power supply cord, telescopic truck pedal; Different truck colors and skin stickers are optional.