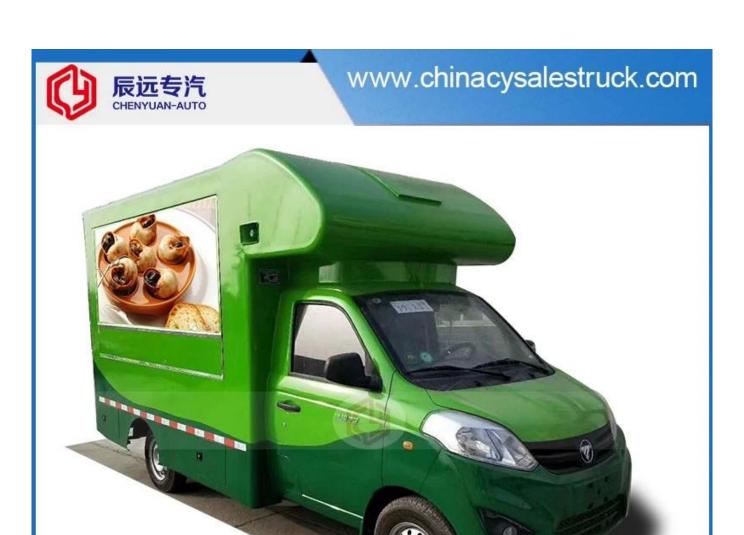

### 4x2 new mobile food trucks in fruit truck with cheaper price

Standard Configuration: The food truckexternal surface body is fiberglass steel, intermediate interlayer for heatinsulation and fire insulation layer, and the internal surface is stainless steel; The left and right side and the backside can be expanded and there is vendingbar on both left and right side. The internal compartment is installed with LED floodlights, megaphone, master switch, USB interface, large space locker; Theoutside of the compartment is installed with two loudspeakers, 105A storage battery, 220V external power supply interface, 15m external power supply cord, telescopic truck pedal; Different truck colors and skin stickers are optional.