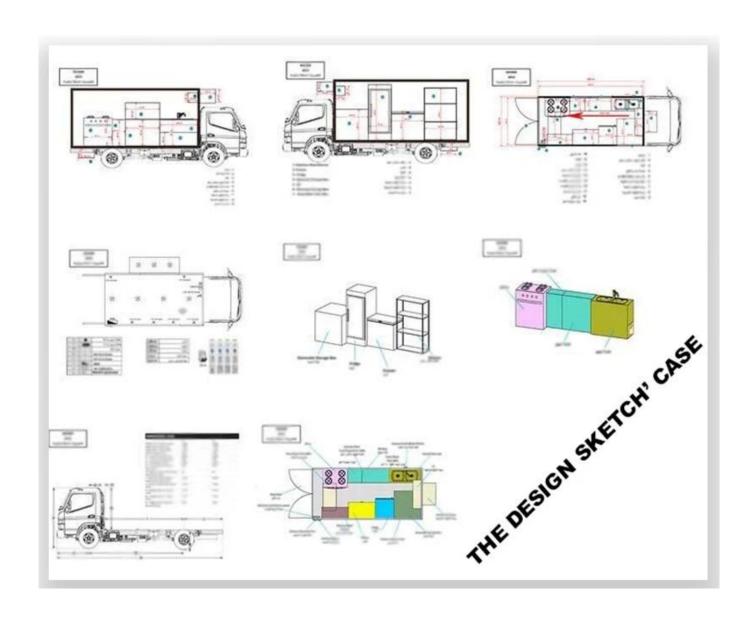

| ☐ Main Technical Parameters ☐    |                                         |                      |                      |
|----------------------------------|-----------------------------------------|----------------------|----------------------|
| Production name                  | BJ1036V5JV5-D1 Mobile Food Truck        |                      |                      |
| GVW(kg)                          | 2550                                    | Rated weight (Kg)    | 860                  |
| Curb weight (kg)                 | 1560                                    | Cab seats (man)      | 2                    |
| Overall dimensions(mm)           | 5130×1780×2630                          | Cabinet size(mm)     | 3000*1780*1810       |
| Approach / departure angle(°)    | 39/20                                   | F/R overhang(mm)     | 605/1055             |
| Number of axles                  | 2                                       | Wheel base(mm)       | 3070                 |
| Axle-load(Kg)                    | 700/1850                                | Max speed(Km/h)      | 115                  |
| ☐ Chassis Technical Parameters ☐ |                                         |                      |                      |
| Chassis model                    | BJ1036V5JV5-D1                          |                      |                      |
| Brand                            | FOTON                                   | Manufacturer         | Foton motor co., LTD |
| Tire specification               | 175R14LT 8PR                            | Number of tire       | 4                    |
| Front track base(mm)             | 1338                                    | Rear track base(mm)  | 1375                 |
| Fuel Type                        | gasoline                                | Emission standard    | Euro V               |
| Gearbox                          | 5 forward gears and 1reverse            |                      |                      |
| Cab                              | Single row, left steering wheel         |                      |                      |
| Engine's Technical<br>Parameters | Engine model: LJ469Q-1AE9               |                      |                      |
|                                  | Engine Manufacturer                     | Foton motor co., LTD |                      |
|                                  | Displacement (ml)                       | 1249                 |                      |
|                                  | Max power(Kw)                           | 64                   |                      |
|                                  | Maximum torque/<br>Maximum torque speed | 118N.m/ 6000rpm      |                      |

# **INNER EQUIPMENT' DETAILS**