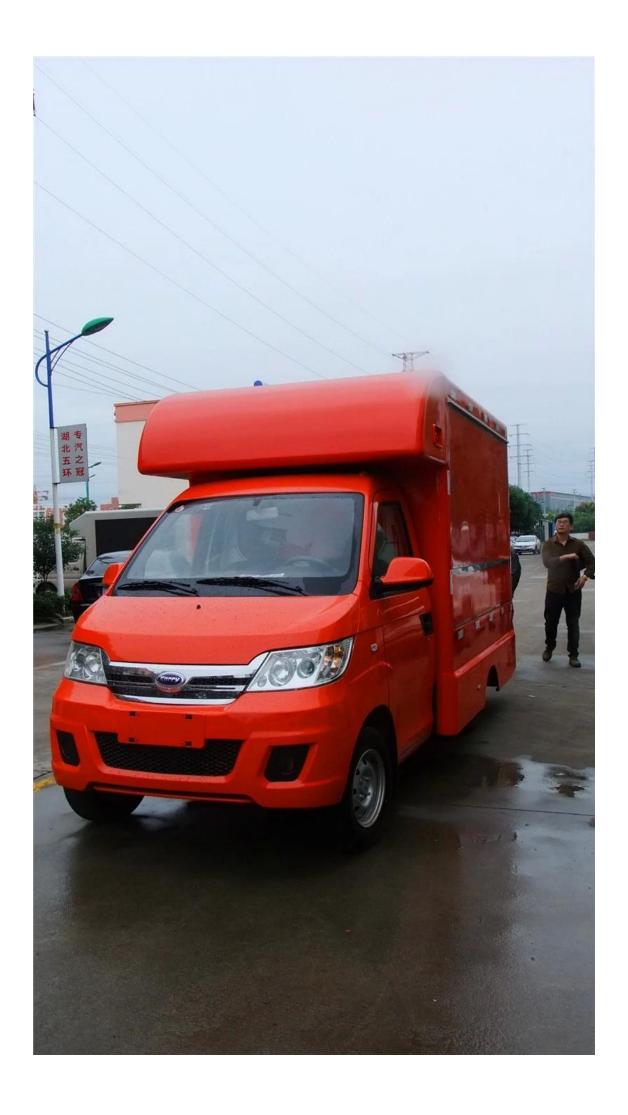

Standard Configuration: The food truckexternal surface body is fiberglass steel, intermediate interlayer for heatinsulation and fire insulation layer, and the internal surface is stainless steel; The left and right side and the backside can be expanded and there is vendingbar on both left and right side. The internal compartment is installed with LED floodlights, megaphone, master switch, USB interface, large space locker; Theoutside of the compartment is installed with two loudspeakers, 105A storage battery, 220V external power supply interface, 15m external power supply cord, telescopic truck pedal; Different truck colors and skin stickers are optional.

### Food truck optional equipments description:

Optional Configuration: Internal compartment equipment can be customised according to user's requirements suchas generator/freezer/cold drink machine/vending bar/cooker etc; The left andright side of the compartment body can be chosed different structure forms ofside panel; The selling window can be also opened on any side of the truck bodyaccording to customer demand, the below board can be unfold to extend the cargoarea in vending operation; The glass sliding window can be also choosed on bothside of the compartment body. The back door of the compartment can choose singleopen door, double flat open door or lift-up door. Both sides and back of the compartment can be optional advertising glass roller light box or LED screen. Truck roof can choose overhead air conditioning, baggage holder, left and right side can be chosed awning, the back side of the truck can be chosedcrawling ladder.