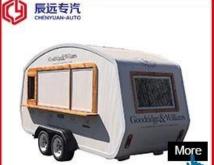

### 4x2 new mobile food trucks in fruit truck with cheaper price

Hubei ChenYuan Special Auto Co., LTD

FOOD TRAILER Overall dimensions(mm): 5630\*2130\*2500

Hubei ChenYuan Special Auto Co., LTD

DONGFENG Brand mobile food truck Overall dimensions(mm): 5995 \* 2090 \* 3300 Cabinet size(mm):4200x1800x1850