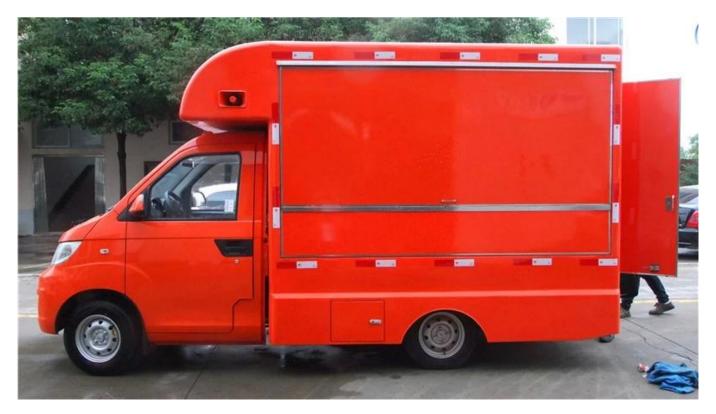

Standard Configuration: The food truckexternal surface body is fiberglass steel, intermediate interlayer for heatinsulation and fire insulation layer, and the internal surface is stainless steel; The left and right side and the backside can be expanded and there is vendingbar on both left and right side. The internal compartment is installed with LED floodlights, megaphone, master switch, USB interface, large space locker; Theoutside of the compartment is installed with two loudspeakers, 105A storage battery, 220V external power supply interface, 15m external power supply cord, telescopic truck pedal; Different truck colors and skin stickers are optional.

### Food truck optional equipments description:

Optional Configuration: Internal compartment equipment can be customised according to user's requirements suchas generator/freezer/cold drink machine/vending bar/cooker etc; The left andright side of the compartment body can be chosed different structure forms ofside panel; The selling window can be also opened on any side of the truck bodyaccording to customer demand, the below board can be unfold to extend the cargoarea in vending operation; The glass sliding window can be also choosed on bothside of the compartment body. The back door of the compartment can choose singleopen door, double flat open door or lift-up door. Both sides and back of the compartment can be optional advertising glass roller light box or LED screen. Truck roof can choose overhead air conditioning, baggage holder, left and right side can be chosed awning, the back side of the truck can be chosedcrawling ladder.