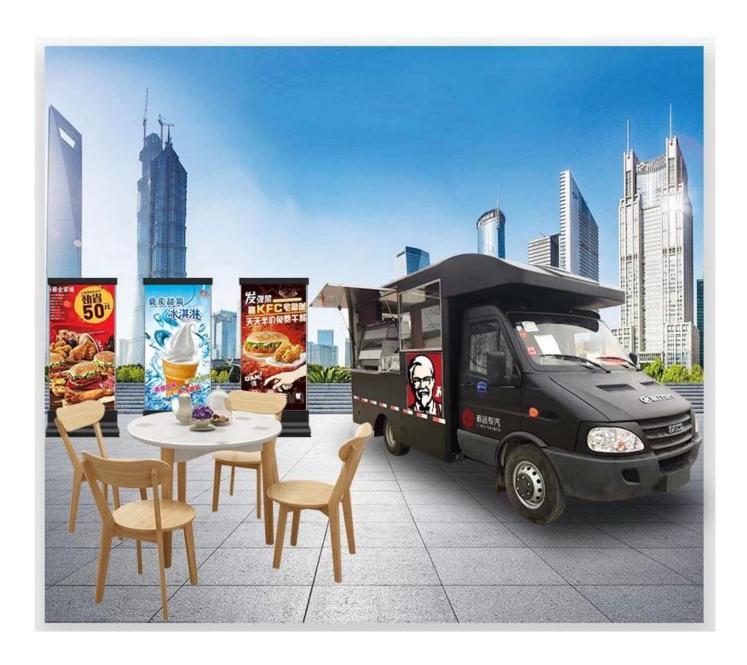

### 4x2 new mobile food trucks in fruit truck with cheaper price

## **MOBILE SALES SHOP**

Manufacture's direct selling in order to save costs for our customers

Keep a good quality and create a good comfortable outdoor sales window

(0086) 18808666258

steven@chinacysalestruck.com

Standard Configuration: The food truckexternal surface body is fiberglass steel, intermediate interlayer for heatinsulation and fire insulation layer, and the internal surface is stainless steel; The left and right side and the backside can be expanded and there is vendingbar on both left and right side. The internal compartment is installed with LED floodlights, megaphone, master switch, USB interface, large space locker; Theoutside of the compartment is installed with two loudspeakers, 105A storage battery, 220V external power supply interface, 15m external power supply cord, telescopic truck pedal; Different truck colors and skin stickers are optional.