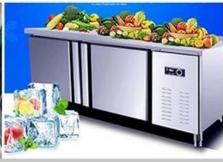

### Food truck optional equipments description:

Optional Configuration: Internal compartment equipment can be customised according to user's requirements suchas generator/freezer/cold drink machine/vending bar/cooker etc; The left andright side of the compartment body can be chosed different structure forms ofside panel; The selling window can be also opened on any side of the truck bodyaccording to customer demand, the below board can be unfold to extend the cargoarea in vending operation; The glass sliding window can be also choosed on bothside of the compartment body. The back door of the compartment can choose singleopen door, double flat open door or lift-up door. Both sides and back of the compartment can be optional advertising glass roller light box or LED screen. Truck roof can choose overhead air conditioning, baggage holder, left and right side can be chosed awning, the back side of the truck can be chosedcrawling ladder.