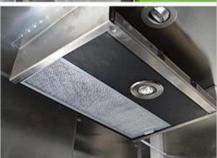

Standard Configuration: The food truckexternal surface body is fiberglass steel, intermediate interlayer for heatinsulation and fire insulation layer, and the internal surface is stainless steel; The left and right side and the backside can be expanded and there is vendingbar on both left and right side. The internal compartment is installed with LED floodlights, megaphone, master switch, USB interface, large space locker; Theoutside of the compartment is installed with two loudspeakers, 105A storage battery, 220V external power supply interface, 15m external power supply cord, telescopic truck pedal; Different truck colors and skin stickers are optional.