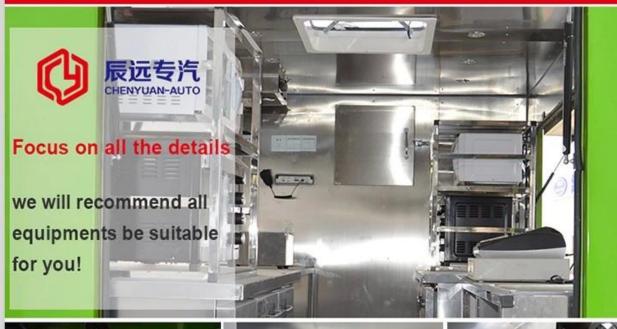

# **INNER EQUIPMENT' DETAILS**

Standard Configuration: The food truckexternal surface body is fiberglass steel, intermediate interlayer for heatinsulation and fire insulation layer, and the internal surface is stainless steel; The left and right side and the backside can be expanded and there is vendingbar on both left and right side. The internal compartment is installed with LED floodlights, megaphone, master switch, USB interface, large space locker; Theoutside of the compartment is installed with two loudspeakers, 105A storage battery, 220V external power supply interface, 15m external power supply cord, telescopic truck pedal; Different truck colors and skin stickers are optional.

### Food truck optional equipments description:

Optional Configuration: Internal compartment equipment can be customised according to user's requirements suchas generator/freezer/cold drink machine/vending bar/cooker etc; The left andright side of the compartment body can be chosed different structure forms ofside panel; The selling window can be also opened on any side of the truck bodyaccording to customer demand, the below board can be unfold to extend the cargoarea in vending operation; The glass sliding window can be also choosed on bothside of the compartment body. The back door of the compartment can choose singleopen door, double flat open door or lift-up door. Both sides and back of the compartment can be optional advertising glass roller light box or LED screen. Truck roof can choose overhead air conditioning, baggage holder, left and right side can be chosed awning, the back side of the truck can be chosedcrawling ladder.