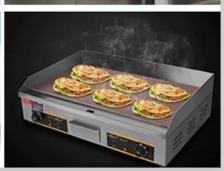

### Food truck optional equipments description:

Optional Configuration: Internal compartment equipment can be customised according to user's requirements suchas generator/freezer/cold drink machine/vending bar/cooker etc; The left andright side of the compartment body can be chosed different structure forms ofside panel; The selling window can be also opened on any side of the truck bodyaccording to customer demand, the below board can be unfold to extend the cargoarea in vending operation; The glass sliding window can be also choosed on bothside of the compartment body. The back door of the compartment can choose singleopen door, double flat open door or lift-up door. Both sides and back of the compartment can be optional advertising glass roller light box or LED screen. Truck roof can choose overhead air conditioning, baggage holder, left and right side can be chosed awning, the back side of the truck can be chosedcrawling ladder.