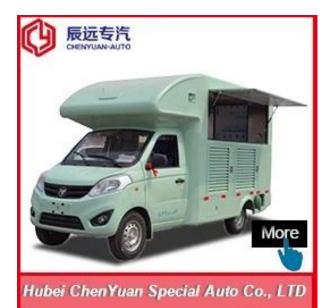

Foton Brand mobile food truck Overall dimensions(mm): 4730×1780×2630 Cabinet size(mm):2900\*1720\*1810

Hubei ChenYuan Special Auto Co., LTD

CHERRY Brand mobile food truck Overall dimensions(mm): 4730×1780×2630 Cabinet size(mm):2900\*1720\*1810