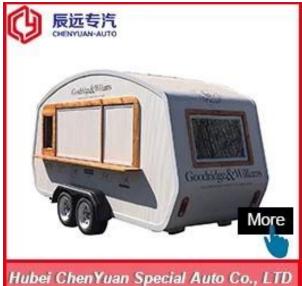

side of the truck can be chosedcrawling ladder.





# **INNER EQUIPMENT' DETAILS**



Summary:

- $\cdot$  selling snacks, as a fast food cart which you can make and sell fast food
- $\cdot$  kitchen cart which you can make food for yourself
- $\cdot$  shop which you can sell phone card and phone
- $\cdot$  aid post which you can help everyone
- $\cdot$  book store which you can sell newspaper , magazine etc
- housing when you have a trip by car or jeep
- · repare shop to main for your clients
- · empty cart which do it by yourself







Foton Brand mobile food truck Overall dimensions(mm): 4730×1780×2630 Cabinet size(mm):2900\*1720\*1810



Hubei ChenYuan Special Auto Co., LTD

CHERRY Brand mobile food truck Overall dimensions(mm): 4730×1780×2630 Cabinet size(mm):2900\*1720\*1810







FOOD TRAILER Overall dimensions(mm): 5630\*2130\*2500

















#### 1. Q: How long is the warranty period?

A: All of our trucks have one year warranty or 25000KM since you get the truck.

#### 2. Q: What's the main market of yourcompany?

A: We have customers all over the worldand our main market it Afrian, all the individuals and units are my partnerswho have a demand of china's high quality automobile industry product.

### **3.** Q: How much the production capacity and supply capacity of your factory for one year?

. A: This depends on your needs. 10 years of spare parts sales experience makes us have a smooth supply channels.

#### 4. Q: Where is your factory located?

A:Our company is located in Suizhou City,Hubei Province,the Capital of Special Purpose Vehicle in China.War