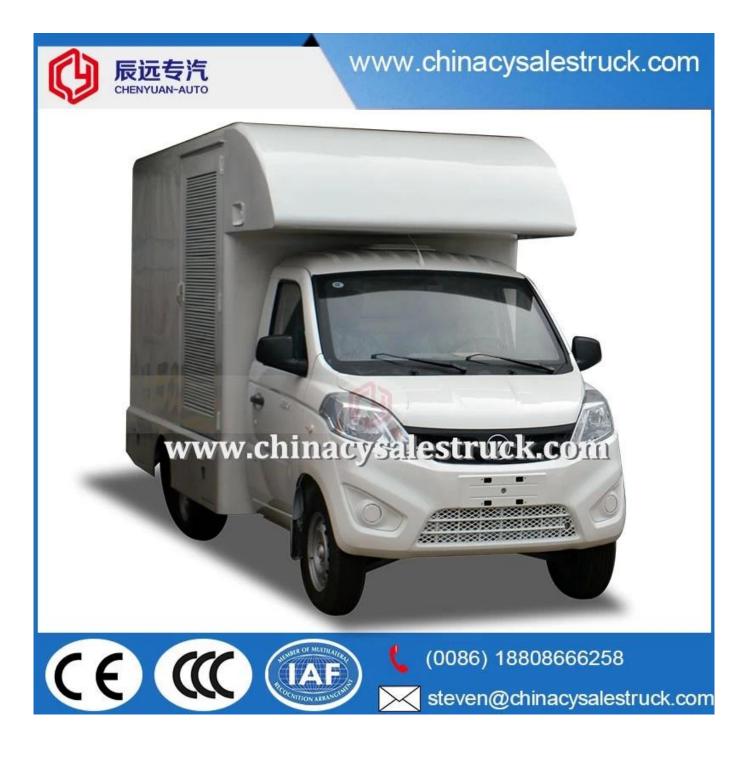

## **MOBILE SALES SHOP**

Manufacture's direct selling in order to save costs for our customers

Keep a good quality and create a good comfortable outdoor sales window

| 🛛 Main Technical Parameters 🗋 |                                  |                   |                |  |
|-------------------------------|----------------------------------|-------------------|----------------|--|
| Production name               | BJ1036V5JV5-D1 Mobile Food Truck |                   |                |  |
| GVW(kg)                       | 2550                             | Rated weight (Kg) | 860            |  |
| Curb weight (kg)              | 1560                             | Cab seats (man)   | 2              |  |
| Overall dimensions(mm)        | 5130×1780×2630                   | Cabinet size(mm)  | 3000*1780*1810 |  |

Standard Configuration: The food truckexternal surface body is fiberglass steel, intermediate interlayer for heatinsulation and fire insulation layer, and the internal surface is stainless steel;The left and right side and the backside can be expanded and there is vendingbar on both left and right side. The internal compartment is installed with LED floodlights, megaphone, master switch, USB interface, large space locker; Theoutside of the compartment is installed with two loudspeakers,105A storage battery,220V external power supply interface,15m external power supply cord,telescopic truck pedal; Different truck colors and skin stickers are optional.