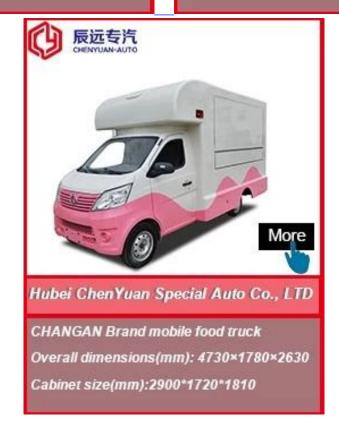

Foton Brand mobile food truck Overall dimensions(mm): 4730×1780×2630 Cabinet size(mm):2900\*1720\*1810

Hubei ChenYuan Special Auto Co., LTD

CHERRY Brand mobile food truck Overall dimensions(mm): 4730×1780×2630 Cabinet size(mm):2900\*1720\*1810