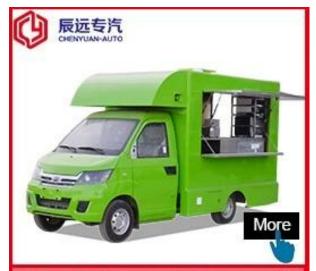

Foton Brand mobile food truck Overall dimensions(mm): 4730×1780×2630 Cabinet size(mm):2900\*1720\*1810

Hubei ChenYuan Special Auto Co., LTD

CHERRY Brand mobile food truck Overall dimensions(mm): 4730×1780×2630 Cabinet size(mm):2900\*1720\*1810