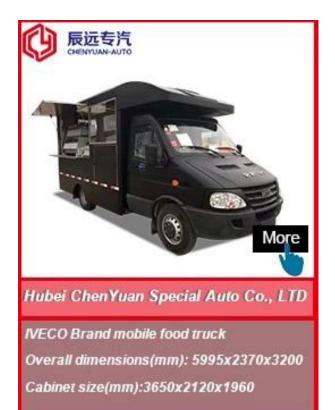

ck side of the truck can be chosedcrawling ladder.





# **INNER EQUIPMENT' DETAILS**



Summary:

- $\cdot$  selling snacks, as a fast food cart which you can make and sell fast food
- $\cdot$  kitchen cart which you can make food for yourself
- $\cdot$  shop which you can sell phone card and phone
- $\cdot$  aid post which you can help everyone
- $\cdot$  book store which you can sell newspaper , magazine etc
- housing when you have a trip by car or jeep
- · repare shop to main for your clients
- · empty cart which do it by yourself







Foton Brand mobile food truck Overall dimensions(mm): 4730×1780×2630 Cabinet size(mm):2900\*1720\*1810



Hubei ChenYuan Special Auto Co., LTD

CHERRY Brand mobile food truck Overall dimensions(mm): 4730×1780×2630 Cabinet size(mm):2900\*1720\*1810







FOOD TRAILER Overall dimensions(mm): 5630\*2130\*2500

















#### 1. Q: How long is the warranty period?

A: All of our trucks have one year warranty or 25000KM since you get the truck.

#### 2. Q: What's the main market of yourcompany?

A: We have customers all over the worldand our main market it Afrian, all the individuals and units are my partnerswho have a demand of china's high quality automobile industry product.

### **3.** Q: How much the production capacity and supply capacity of your factory for one year?

. A: This depends on your needs. 10 years of spare parts sales experience makes us have a smooth supply channels.

#### 4. Q: Where is your factory located?

A:Our company is located in Suizhou City,Hubei Province,the Capital of Special Purpose Vehicle in China.W