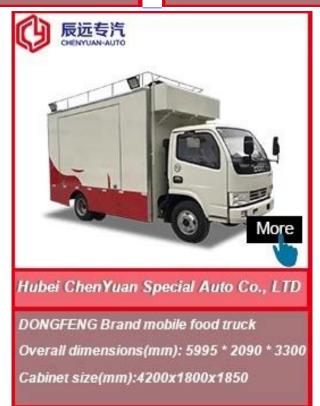

Foton Brand mobile food truck Overall dimensions(mm): 4730×1780×2630 Cabinet size(mm):2900\*1720\*1810

Hubei ChenYuan Special Auto Co., LTD

CHERRY Brand mobile food truck Overall dimensions(mm): 4730×1780×2630 Cabinet size(mm):2900\*1720\*1810