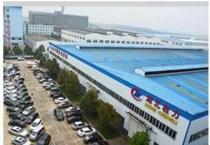

ton Brand mobile food truck Overall dimensions(mm): 4730×1780×2630 Cabinet size(mm):2900\*1720\*1810



Hubei ChenYuan Special Auto Co., LTD

CHERRY Brand mobile food truck Overall dimensions(mm): 4730×1780×2630 Cabinet size(mm):2900\*1720\*1810



Hubei ChenYuan Special Auto Co., LTD

CHANGAN Brand mobile food truck Overall dimensions(mm): 4730×1780×2630 Cabinet size(mm):2900\*1720\*1810



Hubei ChenYuan Special Auto Co., LTD

NECO Brand mobile food truck
Overall dimensions(mm): 5995x2370x3200
Cabinet size(mm):3650x2120x1960



Hubei ChenYuan Special Auto Co., LTD

FOOD TRAILER Overall dimensions(mm): 5630\*2130\*2500



Hubei ChenYuan Special Auto Co., LTD

DONGFENG Brand mobile food truck Overall dimensions(mm): 5995 \* 2090 \* 3300 Cabinet size(mm):4200x1800x1850

FACTORY OVERVIEW















WORKSHOP DISPLAY















### 1. Q: How long is the warranty period?

A: All of our trucks have one year warranty or 25000KM since you get the truck.

#### 2. Q: What's the main market of yourcompany?

A: We have customers all over the worldand our main market it Afrian, all the individuals and units are my partnerswho have a demand of china's high quality automobile industry product.

### 3. Q: How much the production capacity and supply capacity of your factory for one vear?

. A: This depends on your needs. 10 years of spare parts sales experience makes us have a smooth supply channels.

#### 4. Q: Where is your factory located?

A:Our company is located in Suizhou City, Hubei Province, the Capital of Special Purpose Vehicle in China. Warmly welcome to our factory.

##