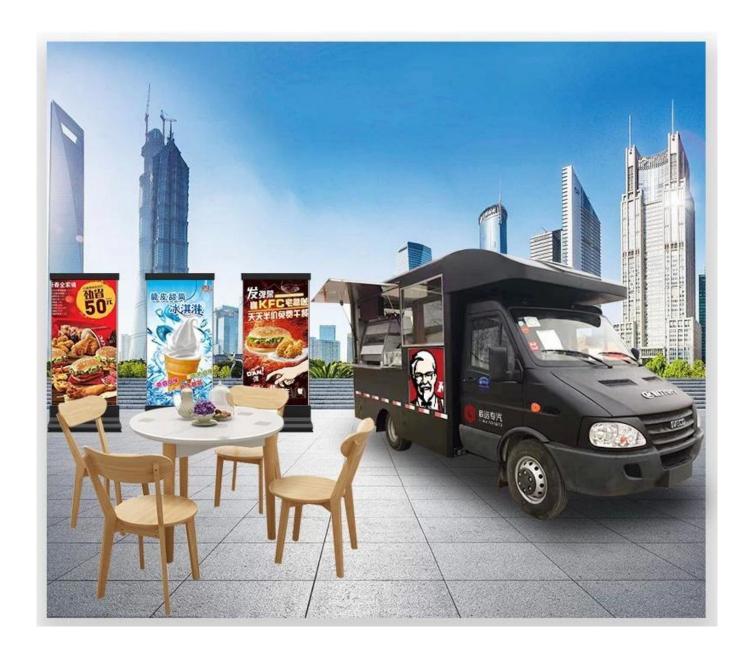

### Cheaper price small mobile food truck in malaysia

### **MOBILE SALES SHOP**

Manufacture's direct selling in order to save costs for our customers

Keep a good quality and create a good comfortable outdoor sales window

steven@chinacysalestruck.com

| Production name | BJ1036V5JV5-D1 | Mobile Food Truck |     |
|-----------------|----------------|-------------------|-----|
| GVW(kg)         | 2550           | Rated weight (Kg) | 860 |

Standard Configuration: The food truckexternal surface body is fiberglass steel, intermediate interlayer for heatinsulation and fire insulation layer, and the internal surface is stainless steel; The left and right side and the backside can be expanded and there is vendingbar on both left and right side. The internal compartment is installed with LED floodlights, megaphone, master switch, USB interface, large space locker; Theoutside of the compartment is installed with two loudspeakers, 105A storage battery, 220V external power supply interface, 15m external power supply cord, telescopic truck pedal; Different truck colors and skin stickers are optional.