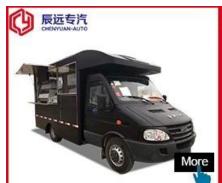

### **MOBILE SALES SHOP**

Manufacture's direct selling in order to save costs for our customers

Keep a good quality and create a good comfortable outdoor sales window

steven@chinacysalestruck.com

| Production name | BJ1036V5JV5-D1 | Mobile Food Truck |     |
|-----------------|----------------|-------------------|-----|
| GVW(kg)         | 2550           | Rated weight (Kg) | 860 |

| Curb weight (kg)                 | 1560                                    | Cab seats<br>(man)     | 2                    |  |  |
|----------------------------------|-----------------------------------------|------------------------|----------------------|--|--|
| Overall dimensions(mm)           | 5130×1780×2630                          | Cabinet<br>size(mm)    | 3000*1780*1810       |  |  |
| Approach / departure<br>angle(°) | 39/20                                   | F/R<br>overhang(mm)    | 605/1055             |  |  |
| Number of axles                  | 2                                       | Wheel<br>base(mm)      | 3070                 |  |  |
| Axle-load(Kg)                    | 1/00/1850                               | Max<br>speed(Km/h)     | 115                  |  |  |
| ☐ Chassis Technical Parameters ☐ |                                         |                        |                      |  |  |
| Chassis model                    | BJ1036V5JV5-D1                          |                        |                      |  |  |
| Brand                            | FOTON                                   | Manufacturer           | Foton motor co., LTD |  |  |
| Tire specification               | 175R14LT 8PR                            | Number of tire         | 4                    |  |  |
| Front track base(mm)             | 1338                                    | Rear track<br>base(mm) | 1375                 |  |  |
| Fuel Type                        | gasoline                                | Emission<br>standard   | Euro V               |  |  |
| Gearbox                          | 5 forward gears and 1reverse            |                        |                      |  |  |
| Cab                              | Single row, left steering wheel         |                        |                      |  |  |
| Engine's Technical<br>Parameters | Engine model: LJ469Q-1AE9               |                        |                      |  |  |
|                                  | Engine Manufacturer                     | Foton motor co., LTD   |                      |  |  |
|                                  | Displacement (ml)                       | 1249                   |                      |  |  |
|                                  | Max power(Kw)                           | 64                     |                      |  |  |
|                                  | Maximum torque/<br>Maximum torque speed | 118N.m/ 6000rpm        |                      |  |  |

Standard Configuration: The food truckexternal surface body is fiberglass steel, intermediate interlayer for heatinsulation and fire insulation layer, and the internal surface is stainless steel; The left and right side and the backside can be expanded and there is vendingbar on both left and right side. The internal compartment is installed with LED floodlights, megaphone, master switch, USB interface, large space locker; Theoutside of the compartment is installed with two loudspeakers, 105A storage battery, 220V external power supply interface, 15m external power supply cord, telescopic truck pedal; Different truck colors and skin stickers are optional.