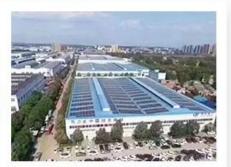

n Brand mobile food truck Overall dimensions(mm): 4730×1780×2630 Cabinet size(mm):2900\*1720\*1810



Hubei ChenYuan Special Auto Co., LTD

CHERRY Brand mobile food truck Overall dimensions(mm): 4730×1780×2630 Cabinet size(mm):2900\*1720\*1810



Hubei ChenYuan Special Auto Co., LTD

CHANGAN Brand mobile food truck Overall dimensions(mm): 4730×1780×2630 Cabinet size(mm):2900\*1720\*1810



Hubei ChenYuan Special Auto Co., LTD

NECO Brand mobile food truck
Overall dimensions(mm): 5995x2370x3200
Cabinet size(mm):3650x2120x1960



Hubei ChenYuan Special Auto Co., LTD

FOOD TRAILER Overall dimensions(mm): 5630\*2130\*2500



Hubei ChenYuan Special Auto Co., LTD

DONGFENG Brand mobile food truck Overall dimensions(mm): 5995 \* 2090 \* 3300 Cabinet size(mm):4200x1800x1850

FACTORY OVERVIEW















WORKSHOP DISPLAY















### 1. Q: How long is the warranty period?

A: All of our trucks have one year warranty or 25000KM since you get the truck.

#### 2. Q: What's the main market of yourcompany?

A: We have customers all over the worldand our main market it Afrian, all the individuals and units are my partnerswho have a demand of china's high quality automobile industry product.

### 3. Q: How much the production capacity and supply capacity of your factory for one vear?

. A: This depends on your needs. 10 years of spare parts sales experience makes us have a smooth supply channels.

#### 4. Q: Where is your factory located?

A:Our company is located in Suizhou City, Hubei Province, the Capital of Special Purpose Vehicle in China. Warmly welcome to our factory.

####