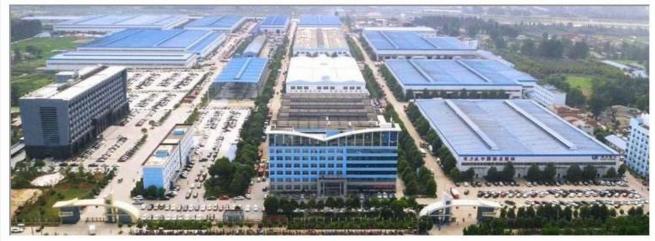

Brand mobile food truck Overall dimensions(mm): 4730×1780×2630 Cabinet size(mm):2900\*1720\*1810



Hubei ChenYuan Special Auto Co., LTD

CHERRY Brand mobile food truck Overall dimensions(mm): 4730×1780×2630 Cabinet size(mm):2900\*1720\*1810



Hubei ChenYuan Special Auto Co., LTD

CHANGAN Brand mobile food truck Overall dimensions(mm): 4730×1780×2630 Cabinet size(mm):2900\*1720\*1810



Hubei ChenYuan Special Auto Co., LTD

NECO Brand mobile food truck
Overall dimensions(mm): 5995x2370x3200
Cabinet size(mm):3650x2120x1960



Hubei ChenYuan Special Auto Co., LTD

FOOD TRAILER Overall dimensions(mm): 5630\*2130\*2500



Hubei ChenYuan Special Auto Co., LTD

DONGFENG Brand mobile food truck Overall dimensions(mm): 5995 \* 2090 \* 3300 Cabinet size(mm):4200x1800x1850

FACTORY OVERVIEW















WORKSHOP DISPLAY















### 1. Q: How long is the warranty period?

A: All of our trucks have one year warranty or 25000KM since you get the truck.

#### 2. Q: What's the main market of yourcompany?

A: We have customers all over the worldand our main market it Afrian, all the individuals and units are my partnerswho have a demand of china's high quality automobile industry product.

### 3. Q: How much the production capacity and supply capacity of your factory for one vear?

. A: This depends on your needs. 10 years of spare parts sales experience makes us have a smooth supply channels.

#### 4. Q: Where is your factory located?

A:Our company is located in Suizhou City, Hubei Province, the Capital of Special Purpose Vehicle in China. Warmly welcome to our factory.

#### 5