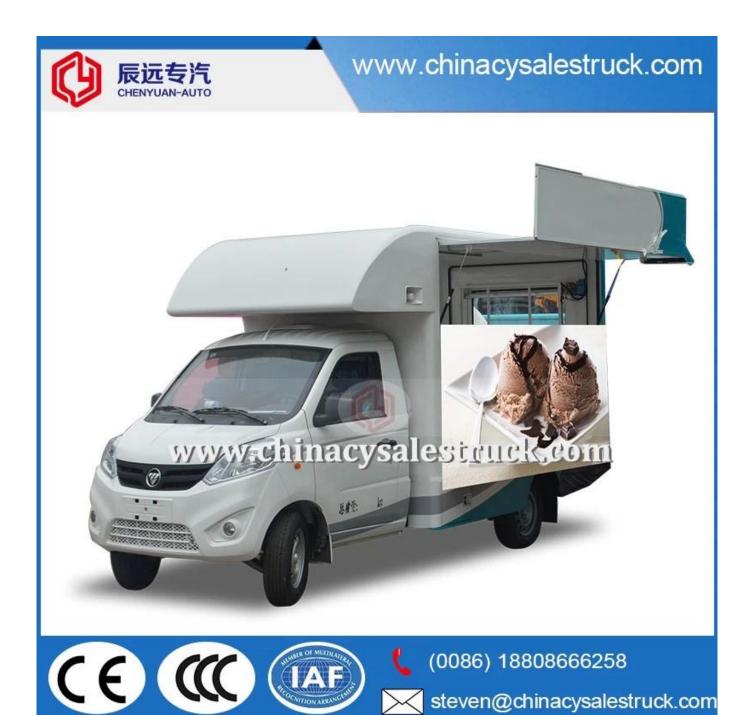

### Cheaper price small mobile food truck in malaysia

### **MOBILE SALES SHOP**

Manufacture's direct selling in order to save costs for our customers

Keep a good quality and create a good comfortable outdoor sales window

steven@chinacysalestruck.com

| Production name | BJ1036V5JV5-D1 | Mobile Food Truck |     |
|-----------------|----------------|-------------------|-----|
| GVW(kg)         | 2550           | Rated weight (Kg) | 860 |

Standard Configuration: The food truckexternal surface body is fiberglass steel, intermediate interlayer for heatinsulation and fire insulation layer, and the internal surface is stainless steel; The left and right side and the backside can be expanded and there is vendingbar on both left and right side. The internal compartment is installed with LED floodlights, megaphone, master switch, USB interface, large space locker; Theoutside of the compartment is installed with two loudspeakers, 105A storage battery, 220V external power supply interface, 15m external power supply cord, telescopic truck pedal; Different truck colors and skin stickers are optional.