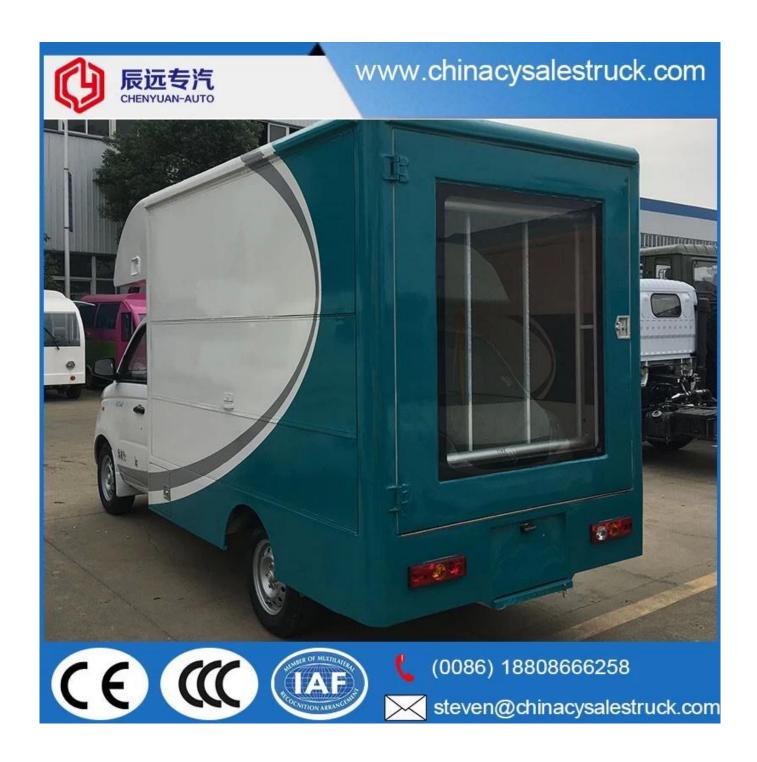

Standard Configuration: The food truckexternal surface body is fiberglass steel, intermediate interlayer for heatinsulation and fire insulation layer, and the internal surface is stainless steel; The left and right side and the backside can be expanded and there is vendingbar on both left and right side. The internal compartment is installed with LED floodlights, megaphone, master switch, USB interface, large space locker; Theoutside of the compartment is installed with two loudspeakers, 105A storage battery, 220V external power supply interface, 15m external power supply cord, telescopic truck pedal; Different truck colors and skin stickers are optional.

Food truck optional equipments description:

Optional Configuration: Internal compartment equipment can be customised according to user's requirements suchas generator/freezer/cold drink machine/vending bar/cooker etc; The left andright side of the compartment body can be chosed different structure forms ofside panel; The selling window can be also opened on any side of the truck bodyaccording to customer demand, the below board can be unfold to extend the cargoarea in vending operation; The glass sliding window can be also choosed on bothside of the compartment body. The back door of the compartment can choose singleopen door, double flat open door or lift-up door. Both sides and back of the compartment can be optional advertising glass roller light box or LED screen. Truck roof can choose overhead air conditioning, baggage holder, left and right side can be chosed awning, the back side of the truck can be chosedcrawling ladder.