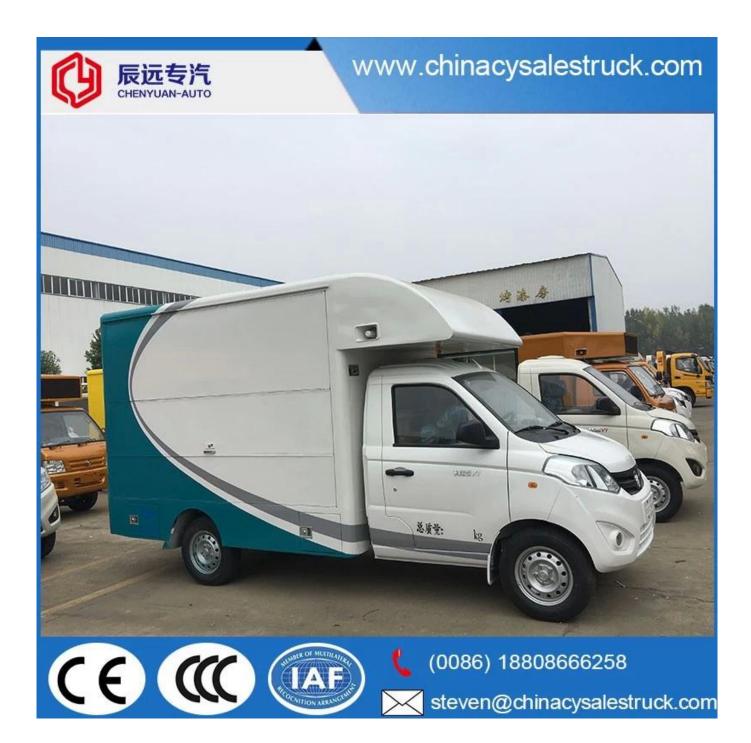

Standard Configuration: The food truckexternal surface body is fiberglass steel, intermediate interlayer for heatinsulation and fire insulation layer, and the internal surface is stainless steel; The left and right side and the backside can be expanded and there is vendingbar on both left and right side. The internal compartment is installed with LED floodlights, megaphone, master switch, USB interface, large space locker; Theoutside of the compartment is installed with two loudspeakers, 105A storage battery, 220V external power supply interface, 15m external power supply cord, telescopic truck pedal; Different truck colors and skin stickers are optional.

Food truck optional equipments description:

Optional Configuration: Internal compartment equipment can be customised according to user's requirements suchas generator/freezer/cold drink machine/vending bar/cooker etc; The left andright side of the compartment body can be chosed different structure forms ofside panel; The selling window can be also opened on any side of the truck bodyaccording to customer demand, the below board can be unfold to extend the cargoarea in vending operation; The glass sliding window can be also choosed on bothside of the compartment body. The back door of the compartment can choose singleopen door, double flat open door or lift-up door. Both sides and back of the compartment can be optional advertising glass roller light box or LED screen. Truck roof can choose overhead air conditioning, baggage holder, left and right side can be chosed awning, the back side of the truck can be chosedcrawling ladder.