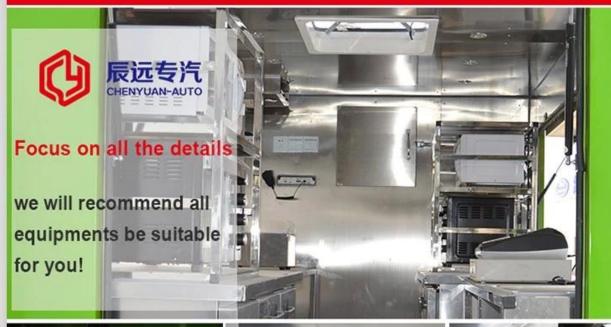

Food truck optional equipments description:

Optional Configuration: Internal compartment equipment can be customised according to user's requirements suchas generator/freezer/cold drink machine/vending bar/cooker etc; The left andright side of the compartment body can be chosed different structure forms ofside panel; The selling window can be also opened on any side of the truck bodyaccording to customer demand, the below board can be unfold to extend the cargoarea in vending operation; The glass sliding window can be also choosed on bothside of the compartment body. The back door of the compartment can choose singleopen door, double flat open door or lift-up door. Both sides and back of the compartment can be optional advertising glass roller light box or LED screen. Truck roof can choose overhead air conditioning, baggage holder, left and right side can be chosed awning, the back side of the truck can be chosedcrawling ladder.

# **INNER EQUIPMENT' DETAILS**