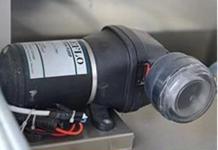

# **INNER EQUIPMENT' DETAILS**

#### Food truck optional equipments description:

Optional Configuration: Internal compartment equipment can be customised according to user's requirements suchas generator/freezer/cold drink machine/vending bar/cooker etc; The left andright side of the compartment body can be chosed different structure forms ofside panel; The selling window can be also opened on any side of the truck bodyaccording to customer demand, the below board can be unfold to extend the cargoarea in vending operation; The glass sliding window can be also choosed on bothside of the compartment body. The back door of the compartment can choose singleopen door, double flat open door or lift-up door. Both sides and back of the compartment can be optional advertising glass roller light box or LED screen. Truck roof can choose overhead air conditioning, baggage holder, left and right side can be chosed awning, the back side of the truck can be chosedcrawling ladder.