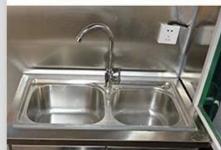

# **INNER EQUIPMENT' DETAILS**

Standard Configuration: The food truckexternal surface body is fiberglass steel, intermediate interlayer for heatinsulation and fire insulation layer, and the internal surface is stainless steel; The left and right side and the backside can be expanded and there is vendingbar on both left and right side. The internal compartment is installed with LED floodlights, megaphone, master switch, USB interface, large space locker; Theoutside of the compartment is installed with two loudspeakers, 105A storage battery, 220V external power supply interface, 15m external power supply cord, telescopic truck pedal; Different truck colors and skin stickers are optional.