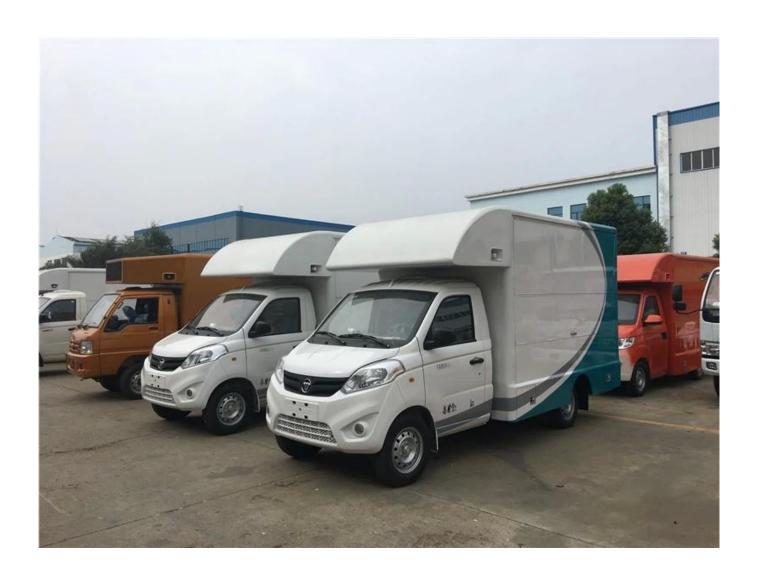

Cheaper price mobile fast food/ice creen/hot dog/cooking truck for sale

### **MOBILE SALES SHOP**

Manufacture's direct selling in order to save costs for our customers

Keep a good quality and create a good comfortable outdoor sales window

| □ Main Technical Parameters □    |                                  |                   |                |  |  |
|----------------------------------|----------------------------------|-------------------|----------------|--|--|
| Production name                  | BJ1036V5JV5-D1 Mobile Food Truck |                   |                |  |  |
| GVW(kg)                          | 2550                             | Rated weight (Kg) | 860            |  |  |
| Curb weight (kg)                 | 1560                             | Cab seats (man)   | 2              |  |  |
| Overall dimensions(mm)           | 5130×1780×2630                   | Cabinet size(mm)  | 3000*1780*1810 |  |  |
| Approach / departure angle(°)    | 39/20                            | F/R overhang(mm)  | 605/1055       |  |  |
| Number of axles                  | 2                                | Wheel base(mm)    | 3070           |  |  |
| Axle-load(Kg)                    | 700/1850                         | Max speed(Km/h)   | 115            |  |  |
| ☐ Chassis Technical Parameters ☐ |                                  |                   |                |  |  |
| Chassis model                    | BJ1036V5JV5-D1                   |                   |                |  |  |