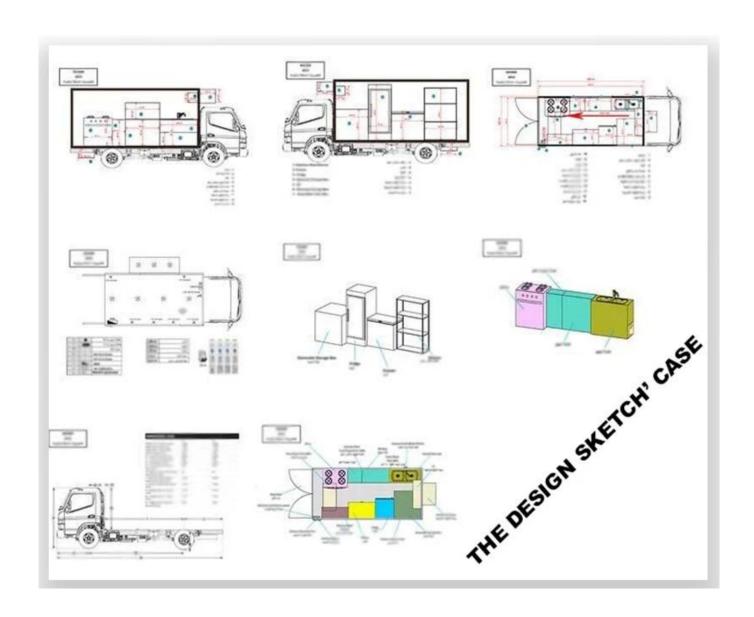

ingleopen door, double flat open door or lift-up door. Both sides and back of the compartment can be optional advertising glass roller light box or LED screen. Truck roof can choose overhead air conditioning, baggage holder, left and right side can be chosed awning, the back side of the truck can be chosedcrawling ladder.





# **INNER EQUIPMENT' DETAILS**















#### Summary:

- · selling snacks, as a fast food cart which you can make and sell fast food
- · kitchen cart which you can make food for yourself
- · shop which you can sell phone card and phone
- · aid post which you can help everyone
- · book store which you can sell newspaper , magazine etc
- · housing when you have a trip by car or jeep
- · repare shop to main for your clients
- · empty cart which do it by yourself







Hubei ChenYuan Special Auto Co., LTD

Foton Brand mobile food truck Overall dimensions(mm): 4730×1780×2630 Cabinet size(mm):2900\*1720\*1810



Hubei ChenYuan Special Auto Co., LTD

CHERRY Brand mobile food truck Overall dimensions(mm): 4730×1780×2630 Cabinet size(mm):2900\*1720\*1810



Hubei ChenYuan Special Auto Co., LTD

CHANGAN Brand mobile food truck Overall dimensions(mm): 4730×1780×2630 Cabinet size(mm):2900\*1720\*1810



Hubei ChenYuan Special Auto Co., LTD

NECO Brand mobile food truck
Overall dimensions(mm): 5995x2370x3200
Cabinet size(mm):3650x2120x1960



Hubei ChenYuan Special Auto Co., LTD

FOOD TRAILER Overall dimensions(mm): 5630\*2130\*2500



Hubei ChenYuan Special Auto Co., LTD

DONGFENG Brand mobile food truck Overall dimensions(mm): 5995 \* 2090 \* 3300 Cabinet