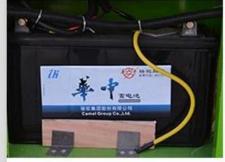

# **INNER EQUIPMENT' DETAILS**

Standard Configuration: The food truckexternal surface body is fiberglass steel, intermediate interlayer for heatinsulation and fire insulation layer, and the internal surface is stainless steel; The left and right side and the backside can be expanded and there is vendingbar on both left and right side. The internal compartment is installed with LED floodlights, megaphone, master switch, USB interface, large space locker; Theoutside of the compartment is installed with two loudspeakers, 105A storage battery, 220V external power supply interface, 15m external power supply cord, telescopic truck pedal; Different truck colors and skin stickers are optional.