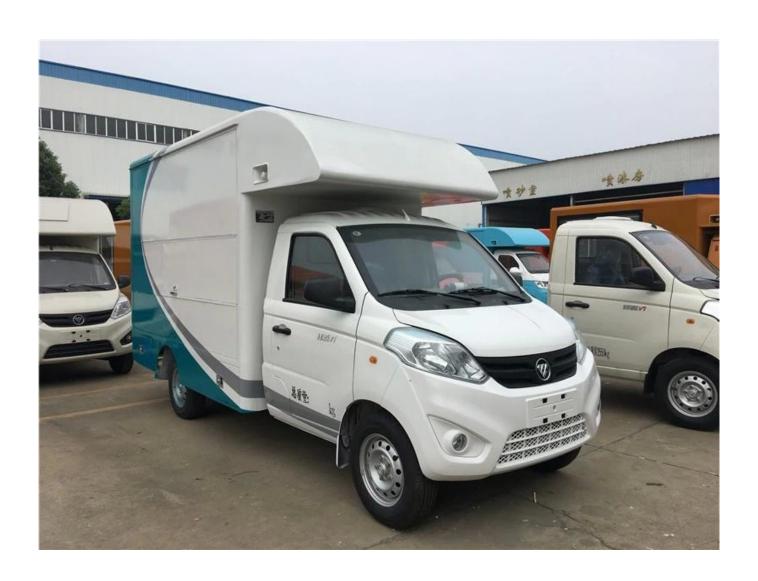

### **MOBILE SALES SHOP**

Manufacture's direct selling in order to save costs for our customers

Keep a good quality and create a good comfortable outdoor sales window

| □ Main Technical Parameters □    |                                  |                   |                |  |  |
|----------------------------------|----------------------------------|-------------------|----------------|--|--|
| Production name                  | BJ1036V5JV5-D1 Mobile Food Truck |                   |                |  |  |
| GVW(kg)                          | 2550                             | Rated weight (Kg) | 860            |  |  |
| Curb weight (kg)                 | 1560                             | Cab seats (man)   | 2              |  |  |
| Overall dimensions(mm)           | 5130×1780×2630                   | Cabinet size(mm)  | 3000*1780*1810 |  |  |
| Approach / departure angle(°)    | 39/20                            | F/R overhang(mm)  | 605/1055       |  |  |
| Number of axles                  | 2                                | Wheel base(mm)    | 3070           |  |  |
| Axle-load(Kg)                    | 700/1850                         | Max speed(Km/h)   | 115            |  |  |
| ☐ Chassis Technical Parameters ☐ |                                  |                   |                |  |  |
| Chassis model                    | BJ1036V5JV5-D1                   |                   |                |  |  |

Standard Configuration: The food truckexternal surface body is fiberglass steel, intermediate interlayer for heatinsulation and fire insulation layer, and the internal surface is stainless steel; The left and right side and the backside can be expanded and there is vendingbar on both left and right side. The internal compartment is installed with LED floodlights, megaphone, master switch, USB interface, large space locker; Theoutside of the compartment is installed with two loudspeakers, 105A storage battery, 220V external power supply interface, 15m external power supply cord, telescopic truck pedal; Different truck colors and skin stickers are optional.