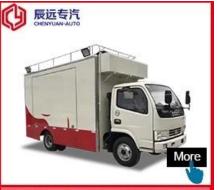

Cheaper price mobile fast food/ice creen/hot dog/cooking truck for sale

### **MOBILE SALES SHOP**

Manufacture's direct selling in order to save costs for our customers

Keep a good quality and create a good comfortable outdoor sales window

| □ Main Technical Parameters □    |                                  |                   |                |  |  |
|----------------------------------|----------------------------------|-------------------|----------------|--|--|
| Production name                  | BJ1036V5JV5-D1 Mobile Food Truck |                   |                |  |  |
| GVW(kg)                          | 2550                             | Rated weight (Kg) | 860            |  |  |
| Curb weight (kg)                 | 1560                             | Cab seats (man)   | 2              |  |  |
| Overall dimensions(mm)           | 5130×1780×2630                   | Cabinet size(mm)  | 3000*1780*1810 |  |  |
| Approach / departure angle(°)    | 39/20                            | F/R overhang(mm)  | 605/1055       |  |  |
| Number of axles                  | 2                                | Wheel base(mm)    | 3070           |  |  |
| Axle-load(Kg)                    | 700/1850                         | Max speed(Km/h)   | 115            |  |  |
| ☐ Chassis Technical Parameters ☐ |                                  |                   |                |  |  |
| Chassis model                    | BJ1036V5JV5-D1                   |                   |                |  |  |